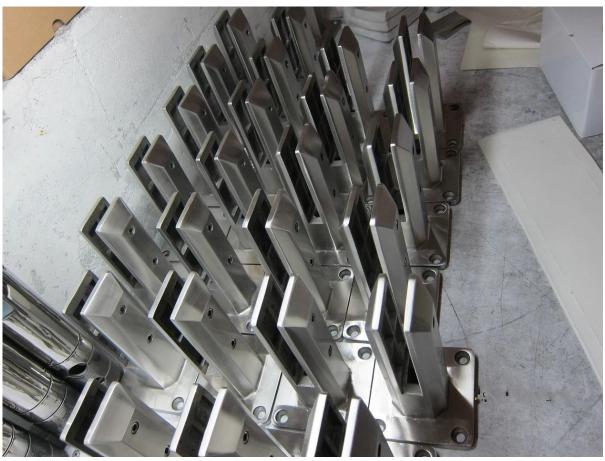

## stainless steel 316 frameless glass balustrade spigots mini post

## 1. Specifications,

- 1. Material: Stainless steel 304/316.
- 2. Remark: Passivation treatment available
- 3. Finish: Brushed or Mirror polished.
- 4. For glass thickness: 10-13.52mm.
- 5. Model No. RBM: Round base plate spigot, net weight around 1.28kg/pc.
- 6. Model No. SBM: Square base plate spigot, net weight around 1.58kg/pc.
- 7. Dimension: 168mm height + diameter 100mm dress cover.
- 8. Accessories: cover, screws, rubber gaskets.
- 9. usage: 2 spigots support 1 piece glass panel.





2. Glass spigot/mini post photos,

<u>Semi - finished :</u>







## <u>Dimension drawing:</u>



Finished glass spigot,







3. Glass spigot project for your reference,







Thanks for your visit, Any interested, please contact with me freely:

Email: sales02@launch-china.cn .