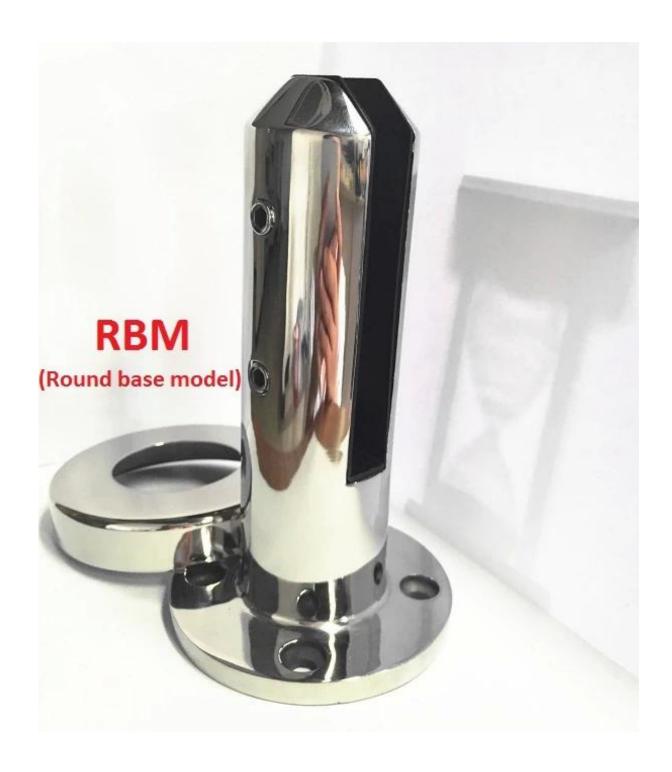

## 1. Specifications,

- 1. Material: Stainless steel 304/316.
- 2. Remark: Passivation treatment available
- 3. Finish: Brushed or Mirror polished.
- 4. For glass thickness: 10-13.52mm.
- 5. Model No. RBM: Round base plate spigot, net weight around 1.28kg/pc.
- 6. Model No. SBM: Square base plate spigot, net weight around 1.58kg/pc.
- 7. Dimension: 168mm height + diameter 100mm dress cover.
- 8. Accessories: cover, screws, rubber gaskets.
- 9. usage: 2 spigots support 1 piece glass panel.

2. Glass spigot/mini post photos,

<u>Semi - finished :</u>