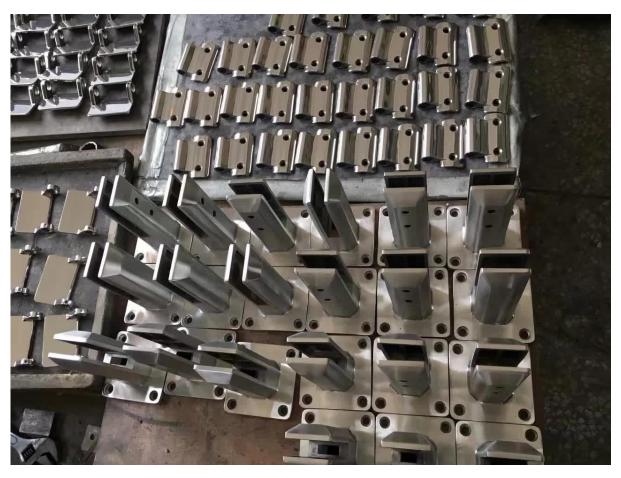

## stainless steel 316 frameless glass balustrade spigots mini post

## 1. Specifications,

- 1. Material: Stainless steel 304/316.
- 2. Remark: Passivation treatment available
- 3. Finish: Brushed or Mirror polished.
- 4. For glass thickness: 10-13.52mm.
- 5. Model No. RBM: Round base plate spigot, net weight around 1.28kg/pc.
- 6. Model No. SBM: Square base plate spigot, net weight around 1.58kg/pc.
- 7. Dimension: 168mm height + diameter 100mm dress cover.
- 8. Accessories: cover, screws, rubber gaskets.
- 9. usage: 2 spigots support 1 piece glass panel.





2. Glass spigot/mini post photos,

<u>Semi - finished :</u>







## <u>Dimension drawing:</u>



Finished glass spigot,







3. Glass spigot project for your reference,







Thanks for your visit, Any interested, please contact with me freely:

Email: sales02@launch-china.cn .