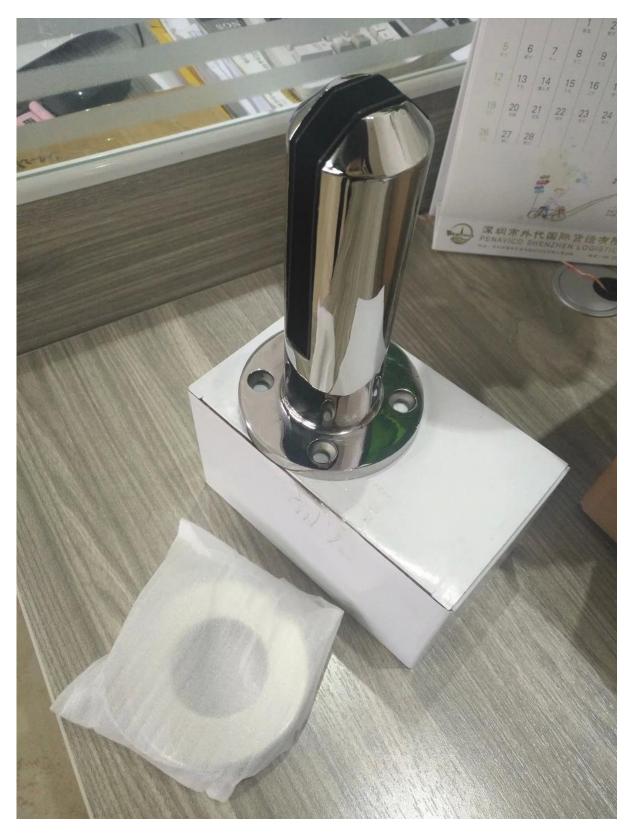

## stainless steel 316 frameless glass balustrade spigots mini post

## 1. Specifications,

- 1. Material: Stainless steel 304/316.
- 2. Remark: Passivation treatment available
- 3. Finish: Brushed or Mirror polished.
- 4. For glass thickness: 10-13.52mm.
- 5. Model No. RBM: Round base plate spigot, net weight around 1.28kg/pc.
- 6. Model No. SBM: Square base plate spigot, net weight around 1.58kg/pc.
- 7. Dimension: 168mm height + diameter 100mm dress cover.
- 8. Accessories: cover, screws, rubber gaskets.
- 9. usage: 2 spigots support 1 piece glass panel.





2. Glass spigot/mini post photos,

<u>Semi - finished :</u>







## <u>Dimension drawing:</u>



Finished glass spigot,







3. Glass spigot project for your reference,







Thanks for your visit, Any interested, please contact with me freely:

Email: sales02@launch-china.cn .