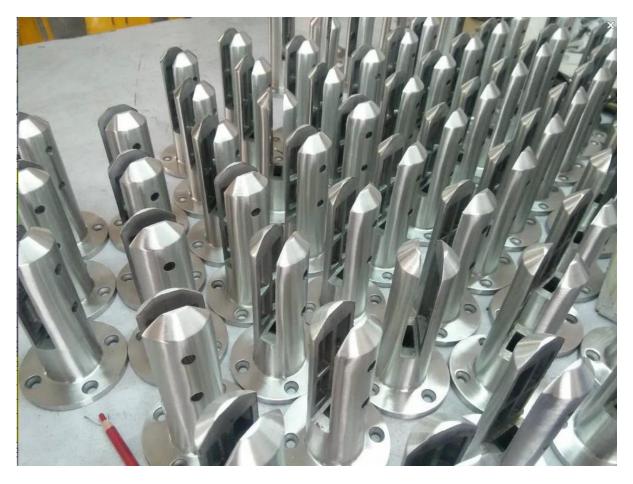

## stainless steel 316 frameless glass balustrade spigots mini post

## 1. Specifications,

- 1. Material: Stainless steel 304/316.
- 2. Remark: Passivation treatment available
- 3. Finish: Brushed or Mirror polished.
- 4. For glass thickness: 10-13.52mm.
- 5. Model No. RBM: Round base plate spigot, net weight around 1.28kg/pc.
- 6. Model No. SBM: Square base plate spigot, net weight around 1.58kg/pc.
- 7. Dimension: 168mm height + diameter 100mm dress cover.
- 8. Accessories: cover, screws, rubber gaskets.
- 9. usage: 2 spigots support 1 piece glass panel.





2. Glass spigot/mini post photos,

<u>Semi - finished :</u>







## <u>Dimension drawing:</u>



Finished glass spigot,







3. Glass spigot project for your reference,







Thanks for your visit, Any interested, please contact with me freely:

Email: sales02@launch-china.cn .