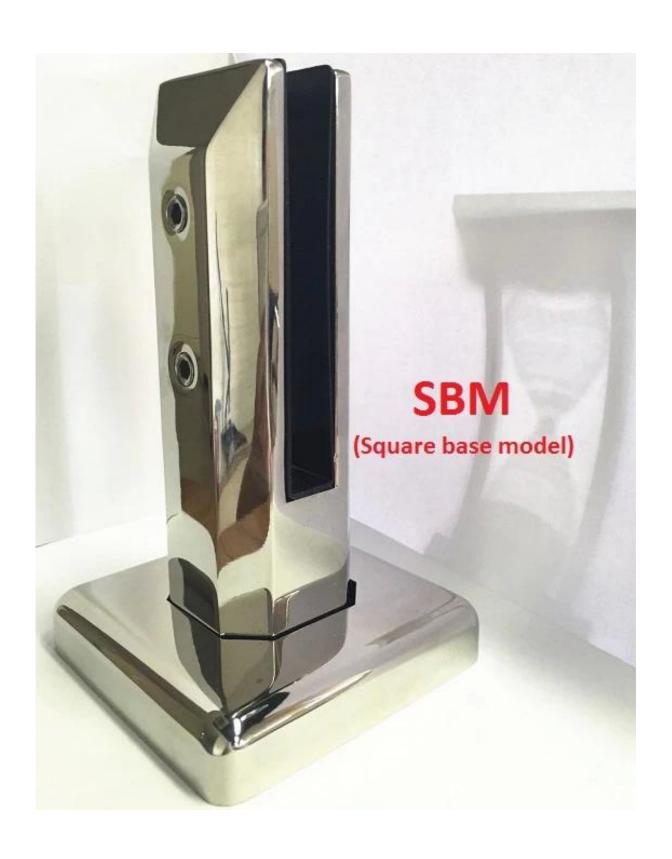

## 1. Specifications,

- 1. Material: Stainless steel 304/316.
- 2. Remark: Passivation treatment available
- 3. Finish: Brushed or Mirror polished.
- 4. For glass thickness: 10-13.52mm.
- 5. Model No. RBM: Round base plate spigot, net weight around 1.28kg/pc.
- 6. Model No. SBM: Square base plate spigot, net weight around 1.58kg/pc.
- 7. Dimension: 168mm height + diameter 100mm dress cover.
- 8. Accessories: cover, screws, rubber gaskets.
- 9. usage: 2 spigots support 1 piece glass panel.

2. Glass spigot/mini post photos,

<u>Semi - finished :</u>