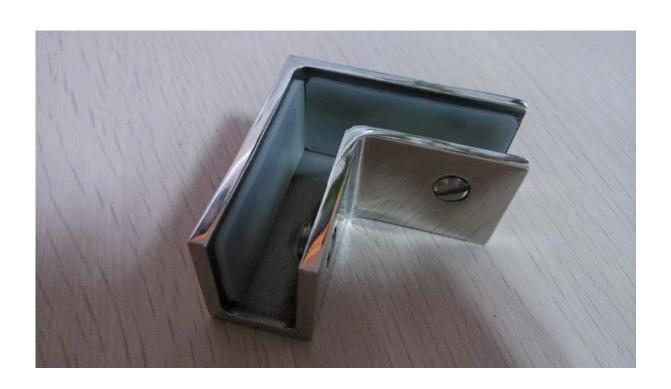

## stainless steel 316 glass fencing 90 degree corner glass clips

## 90 degree corner glass clips Specification:

• Material: Stainless steel 304/316

• For glass thickness: 8-12mm(CB-90), 12-15mm(PV-90)

• Finish: Satin or mirror polished

• Model No.: PV-90, CB-90

• No holes on glass panel

• Function: Strengthening the stability of the glass fencing structure