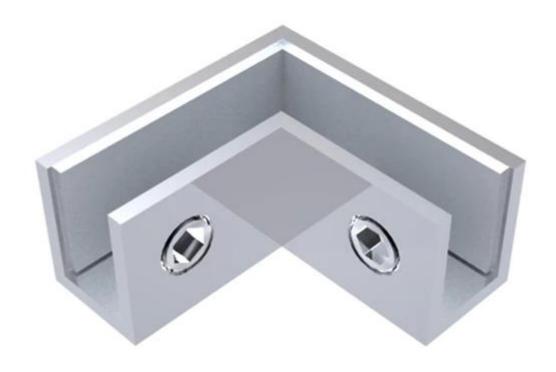

## stainless steel 316 glass fencing 90 degree corner glass clips

## 90 degree corner glass clips Specification:

• Material: Stainless steel 304/316

• For glass thickness: 8-12mm(CB-90), 12-15mm(PV-90)

• Finish: Satin or mirror polished

• Model No.: PV-90, CB-90

• No holes on glass panel

• Function: Strengthening the stability of the glass fencing structure