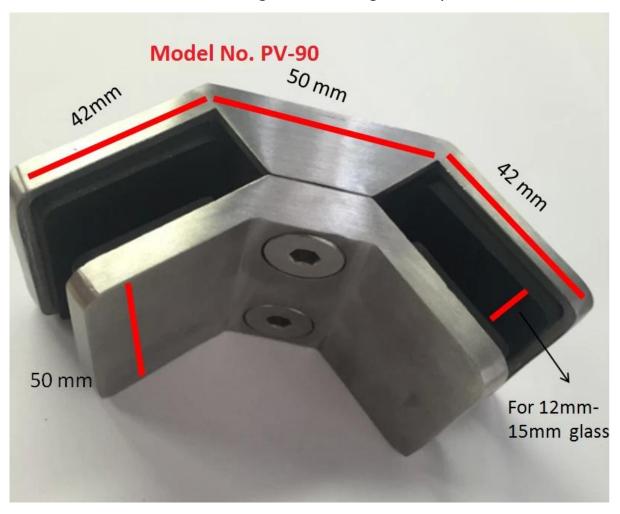

## stainless steel 316 glass fencing 90 degree corner glass clips

## 90 degree corner glass clips Specification:

• Material: Stainless steel 304/316

• For glass thickness: 8-12mm(CB-90), 12-15mm(PV-90)

• Finish: Satin or mirror polished

• Model No.: PV-90, CB-90

• No holes on glass panel

• Function: Strengthening the stability of the glass fencing structure

## 1. Model No. PV-90 90 degree corner glass clips :

Project installed with that PV-90 glass clamp :

For Middle 180 degree glass clamp  $\mathbf{Model}$   $\mathbf{No.}$   $\mathbf{BC-80}$   $\mathbf{x}$   $\mathbf{35}$  also available :