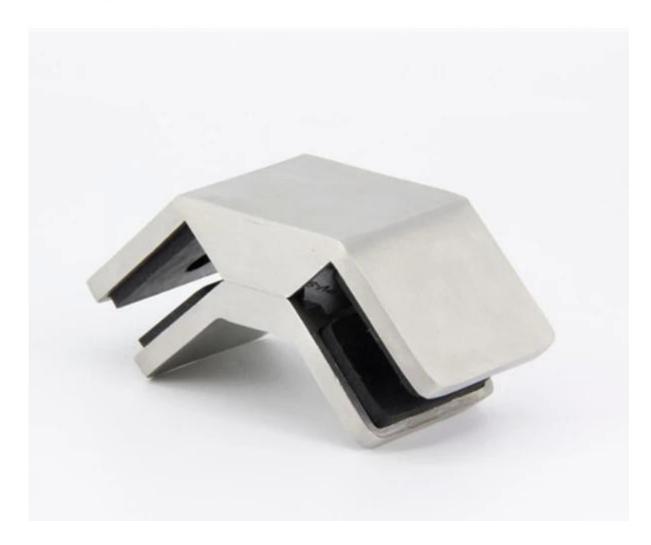

## 1. Model No. PV-90 90 degree corner glass clips :

Project installed with that PV-90 glass clamp :

For Middle 180 degree glass clamp  $\mathbf{Model}$   $\mathbf{No.}$   $\mathbf{BC-80}$   $\mathbf{x}$   $\mathbf{35}$  also available :