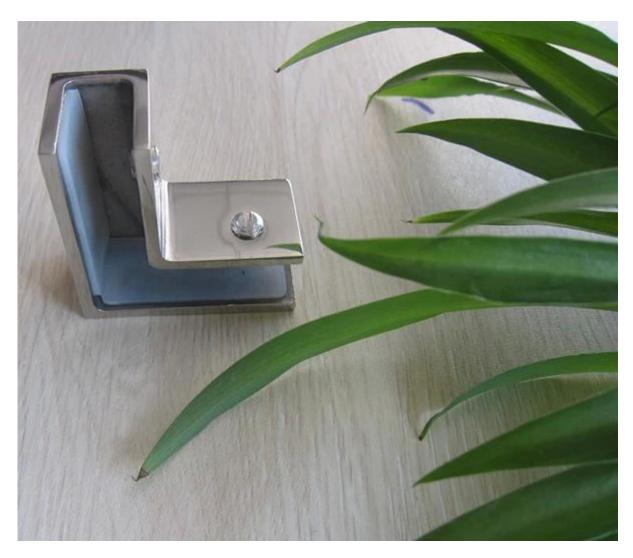

## stainless steel 316 glass fencing 90 degree corner glass clips

## 90 degree corner glass clips Specification:

• Material: Stainless steel 304/316

• For glass thickness: 8-12mm(CB-90), 12-15mm(PV-90)

• Finish: Satin or mirror polished

• Model No.: PV-90, CB-90

• No holes on glass panel

• Function: Strengthening the stability of the glass fencing structure