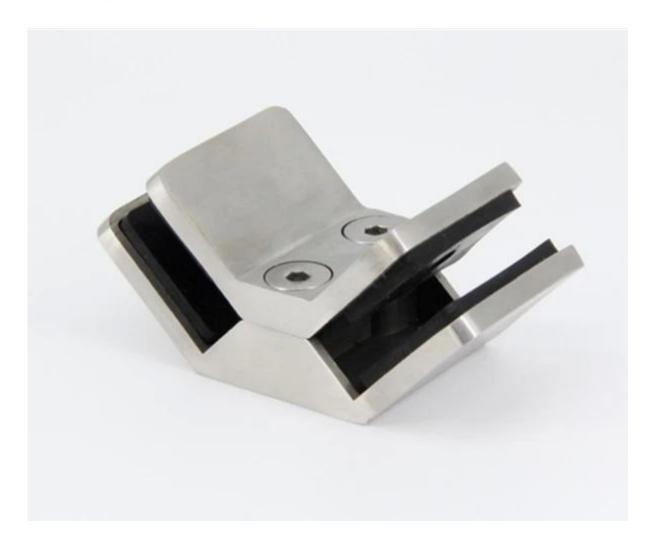

## 1. Model No. PV-90 90 degree corner glass clips :

Project installed with that PV-90 glass clamp :

For Middle 180 degree glass clamp  $\mathbf{Model}$   $\mathbf{No.}$   $\mathbf{BC-80}$   $\mathbf{x}$   $\mathbf{35}$  also available :