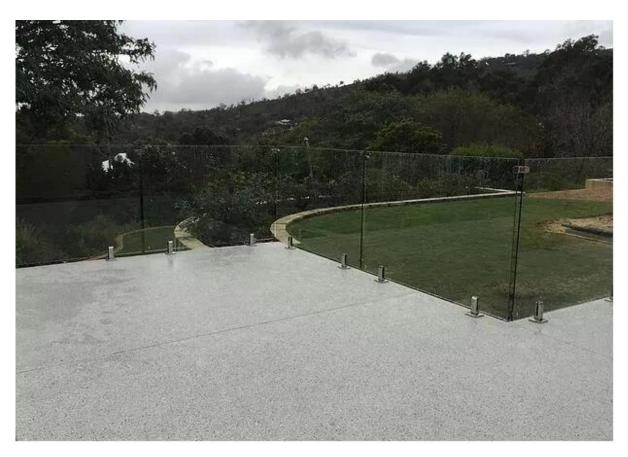

## 1. Model No. PV-90 90 degree corner glass clips :

Project installed with that PV-90 glass clamp :

For Middle 180 degree glass clamp  $\mathbf{Model}$   $\mathbf{No.}$   $\mathbf{BC-80}$   $\mathbf{x}$   $\mathbf{35}$  also available :