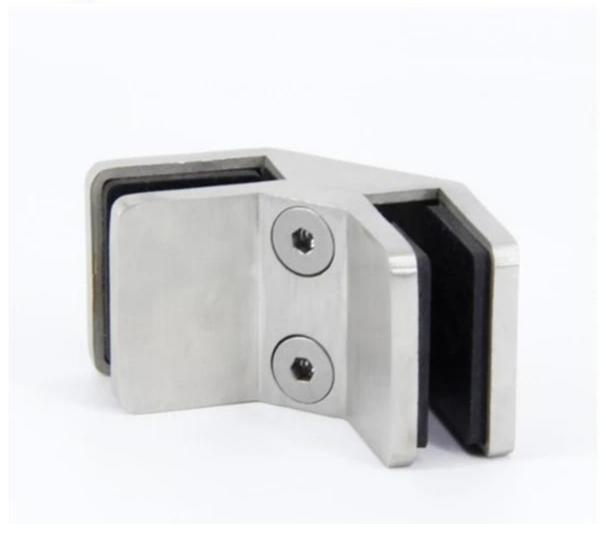

BC-80\*35

2. **Model No. CB-90** 90 degree corner glass clips : :

CB-90

Contact details: sales05@launch-chian.cn