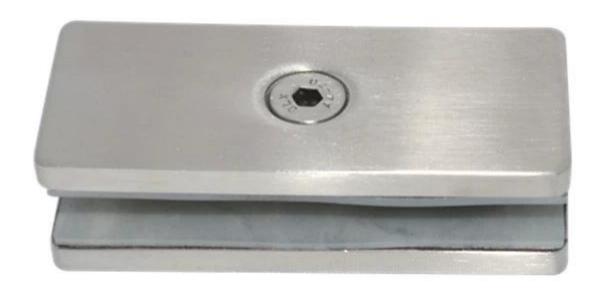

## stainless steel 316 glass fencing 90 degree corner glass clips

## 90 degree corner glass clips Specification:

• Material: Stainless steel 304/316

• For glass thickness: 8-12mm(CB-90), 12-15mm(PV-90)

• Finish: Satin or mirror polished

• Model No.: PV-90, CB-90

• No holes on glass panel

• Function: Strengthening the stability of the glass fencing structure

## 1. Model No. PV-90 90 degree corner glass clips :















Project installed with that PV-90 glass clamp :



For Middle 180 degree glass clamp  $\mathbf{Model}$   $\mathbf{No.}$   $\mathbf{BC-80}$   $\mathbf{x}$   $\mathbf{35}$  also available :





BC-80\*35

2. **Model No. CB-90** 90 degree corner glass clips : :



CB-90