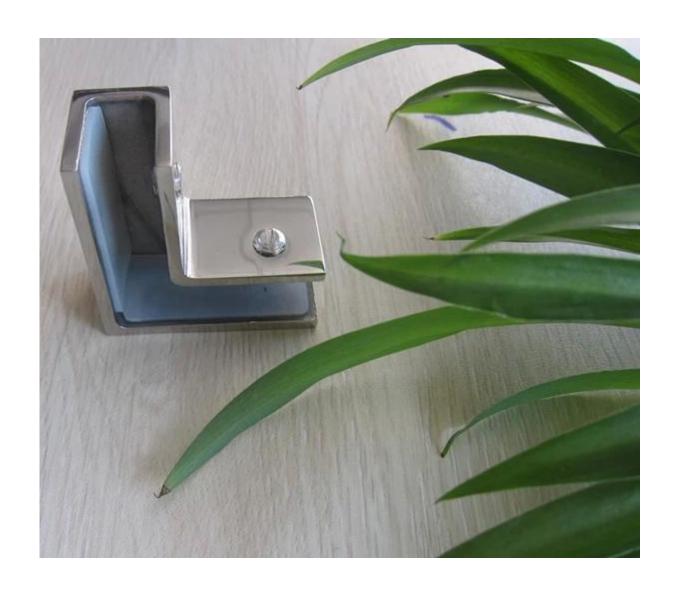

## stainless steel 316 glass fencing 90 degree corner glass clips

## 90 degree corner glass clips Specification:

• Material: Stainless steel 304/316

• For glass thickness: 8-12mm(CB-90), 12-15mm(PV-90)

• Finish: Satin or mirror polished

• Model No.: PV-90, CB-90

• No holes on glass panel

• Function: Strengthening the stability of the glass fencing structure