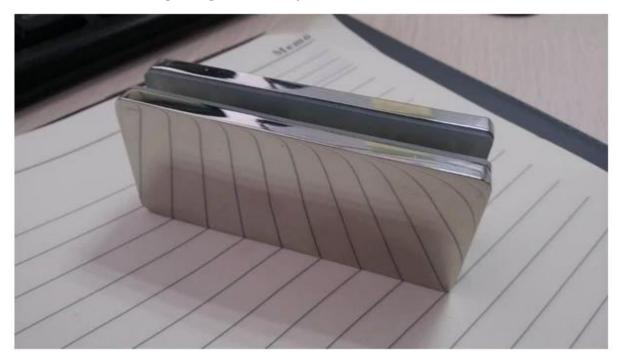

## stainless steel 316 glass fencing 90 degree corner glass clips

## 90 degree corner glass clips Specification:

• Material: Stainless steel 304/316

• For glass thickness: 8-12mm(CB-90), 12-15mm(PV-90)

• Finish: Satin or mirror polished

• Model No.: PV-90, CB-90

• No holes on glass panel

• Function: Strengthening the stability of the glass fencing structure

## 1. Model No. PV-90 90 degree corner glass clips :















Project installed with that PV-90 glass clamp :



For Middle 180 degree glass clamp  $\mathbf{Model}$   $\mathbf{No.}$   $\mathbf{BC-80}$   $\mathbf{x}$   $\mathbf{35}$  also available :





BC-80\*35

2. **Model No. CB-90** 90 degree corner glass clips : :



CB-90