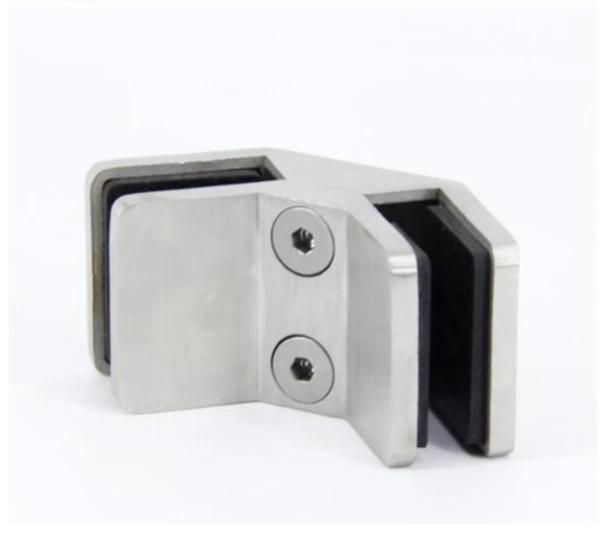

## stainless steel 316 glass fencing 90 degree corner glass clips

## 90 degree corner glass clips Specification:

• Material: Stainless steel 304/316

• For glass thickness: 8-12mm(CB-90), 12-15mm(PV-90)

• Finish: Satin or mirror polished

• Model No.: PV-90, CB-90

• No holes on glass panel

• Function: Strengthening the stability of the glass fencing structure

## 1. Model No. PV-90 90 degree corner glass clips :















Project installed with that PV-90 glass clamp :



For Middle 180 degree glass clamp  $\mathbf{Model}$   $\mathbf{No.}$   $\mathbf{BC-80}$   $\mathbf{x}$   $\mathbf{35}$  also available :





BC-80\*35

2. **Model No. CB-90** 90 degree corner glass clips : :



CB-90