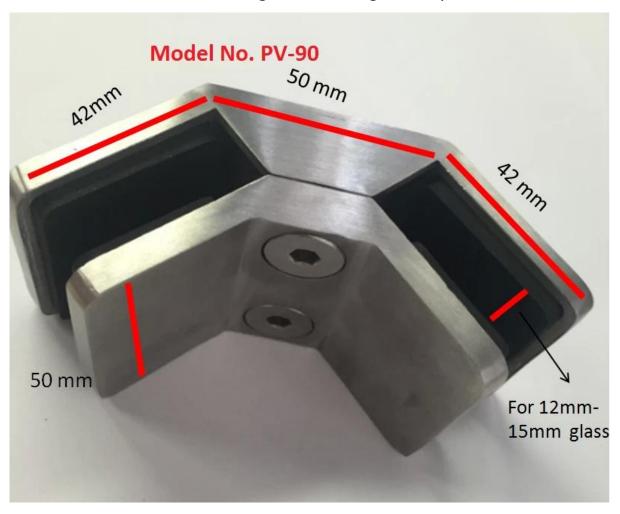

## 90 degree corner glass clips Specification:

• Material: Stainless steel 304/316

• For glass thickness: 8-12mm(CB-90), 12-15mm(PV-90)

• Finish: Satin or mirror polished

• Model No.: PV-90, CB-90

• No holes on glass panel

## 1. Model No. PV-90 90 degree corner glass clips :

Project installed with that PV-90 glass clamp :

For Middle 180 degree glass clamp  $\mathbf{Model}$   $\mathbf{No.}$   $\mathbf{BC-80}$   $\mathbf{x}$   $\mathbf{35}$  also available :