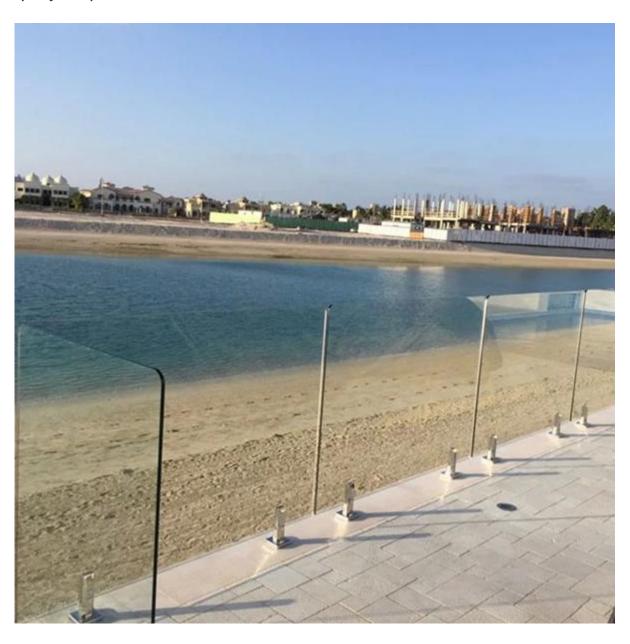

2. stainless steel 316 glass spigot for glass deck railing pool fencing photos,

3. stainless steel 316 glass spigot for glass deck railing pool fencing project photos,

4. 4 types stainless steel spigots,