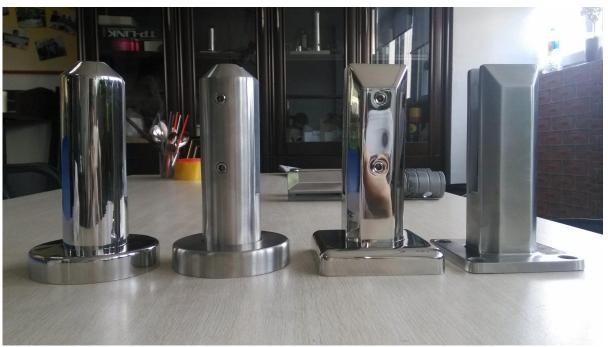

2. stainless steel 316 glass spigot for glass deck railing pool fencing photos,

3. stainless steel 316 glass spigot for glass deck railing pool fencing project photos,

4. 4 types stainless steel spigots,