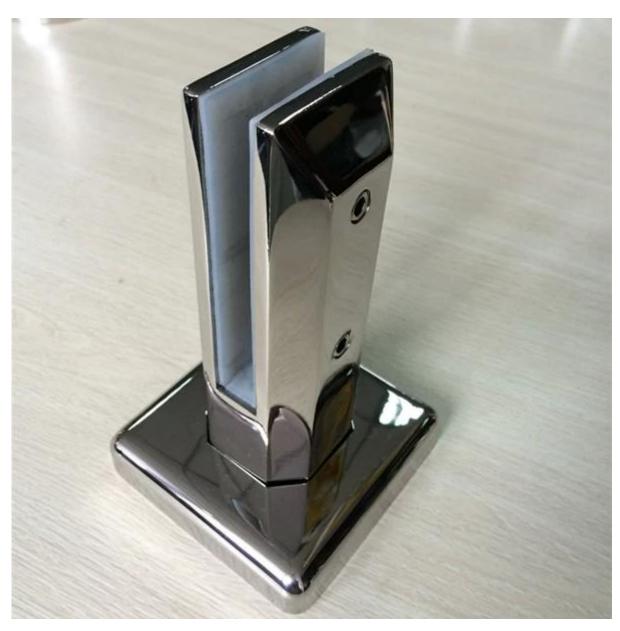

2. stainless steel 316 glass spigot for glass deck railing pool fencing photos,

3. stainless steel 316 glass spigot for glass deck railing pool fencing project photos,

4. 4 types stainless steel spigots,