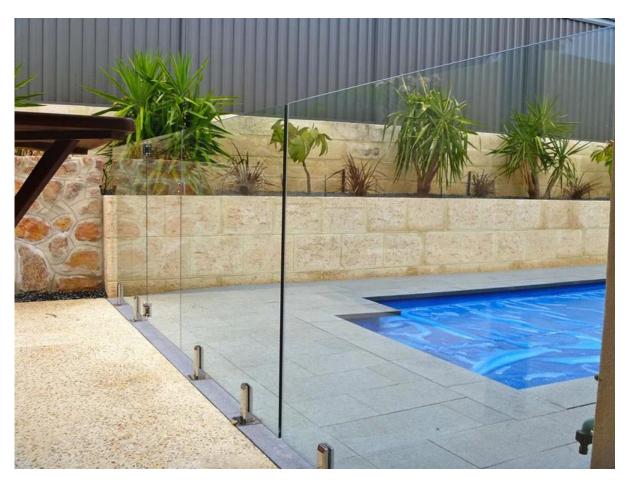

2. stainless steel 316 glass spigot for glass deck railing pool fencing photos,

3. stainless steel 316 glass spigot for glass deck railing pool fencing project photos,

4. 4 types stainless steel spigots,