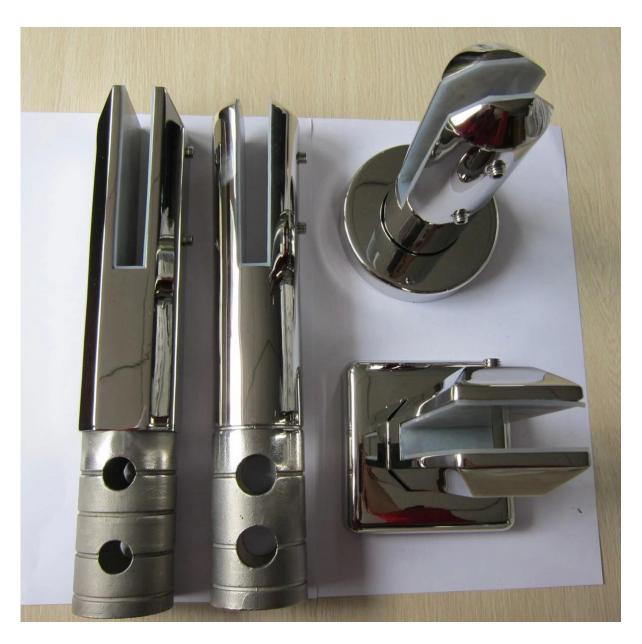

2. stainless steel 316 glass spigot for glass deck railing pool fencing photos,

3. stainless steel 316 glass spigot for glass deck railing pool fencing project photos,

4. 4 types stainless steel spigots,