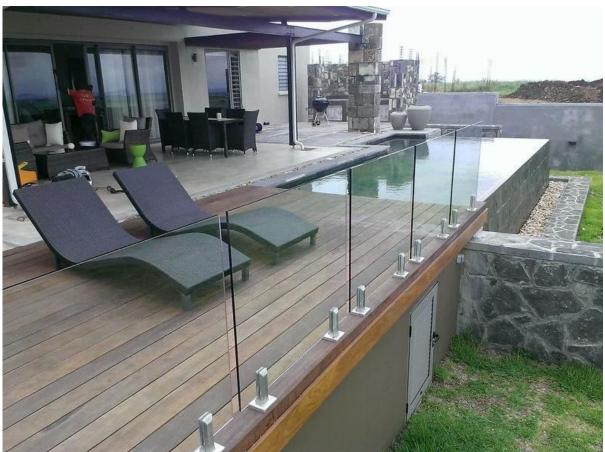

2. stainless steel 316 glass spigot for glass deck railing pool fencing photos,

3. stainless steel 316 glass spigot for glass deck railing pool fencing project photos,

4. 4 types stainless steel spigots,