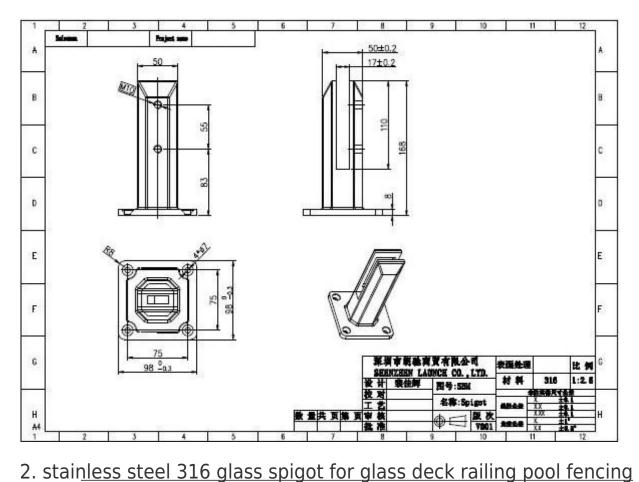

2. stainless steel 316 glass spigot for glass deck railing pool fencing photos,

3. stainless steel 316 glass spigot for glass deck railing pool fencing project photos,

4. 4 types stainless steel spigots,