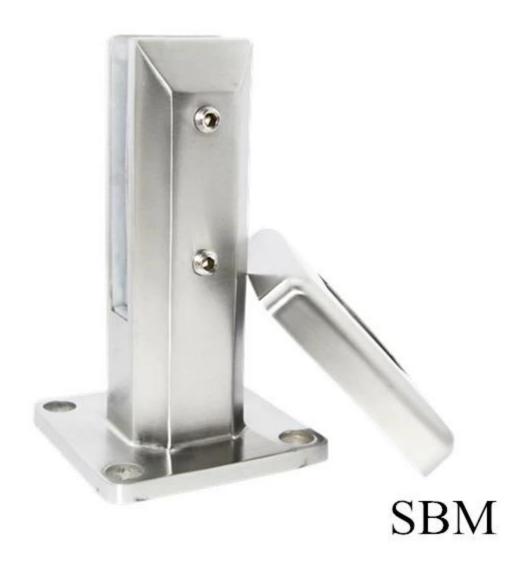

## stainless steel 316 glass spigot for glass deck railing pool fencing

- 1. stainless steel 316 glass spigot for glass deck railing pool fencing specification,
- 1. Material: Stainless steel 316/duplex 2205.
- 2. Finish: Satin or mirror polished.
- 3. For glass thickness: 8-13.52mm.
- 4. Model No. SBM: Square base plate spigot.