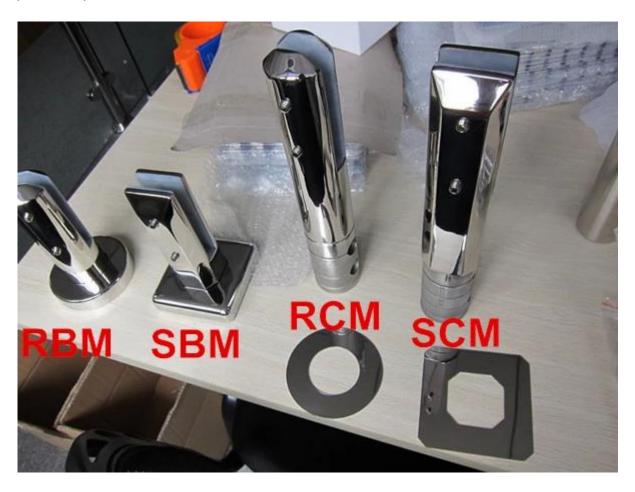

## stainless steel 316 glass spigot for glass deck railing pool fencing

- 1. stainless steel 316 glass spigot for glass deck railing pool fencing specification,
- 1. Material: Stainless steel 316/duplex 2205.
- 2. Finish: Satin or mirror polished.
- 3. For glass thickness: 8-13.52mm.
- 4. Model No. SBM: Square base plate spigot.

2. stainless steel 316 glass spigot for glass deck railing pool fencing photos,

3. stainless steel 316 glass spigot for glass deck railing pool fencing project photos,

4. 4 types stainless steel spigots,