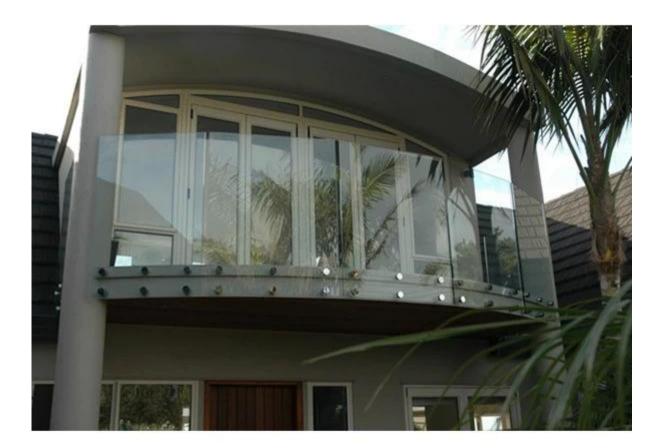

Other type is available glass standoff for concrete <u>frameless stainless steel glass standoff for balcony, balcony design stainless</u> <u>steel outdoor glass standoff</u>

glass standoff for wood

<u>glass mounting standoff with M12 x120 mm bolts to hold 8mm up to 19mm thick</u> <u>glass</u>