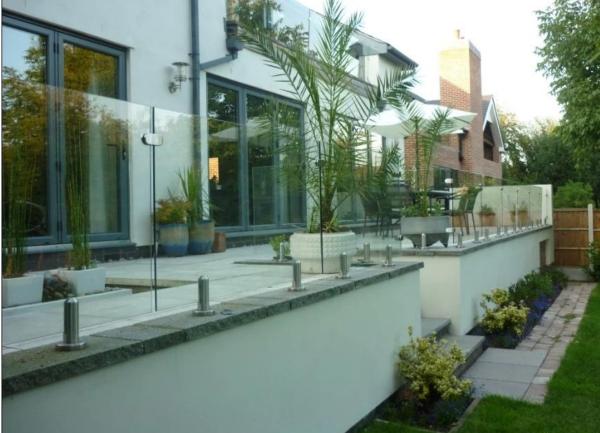

## glass balustrade with spigot

<u>stainless steel glass spigot factory for balcony design, stainless steel core</u> <u>drill glass spigot supplier for pool fence design</u>

frameless glass balustrade for balcony design,tempered glass railing system
for pool fence

stainless steel glass handrail system <u>stainless steel glass square railing post for balcony, stainless steel 316</u> <u>glass balustrade post for pool fence</u>

stainless steel glass balustrade post for stair design, stainless steel railing system for balcony design