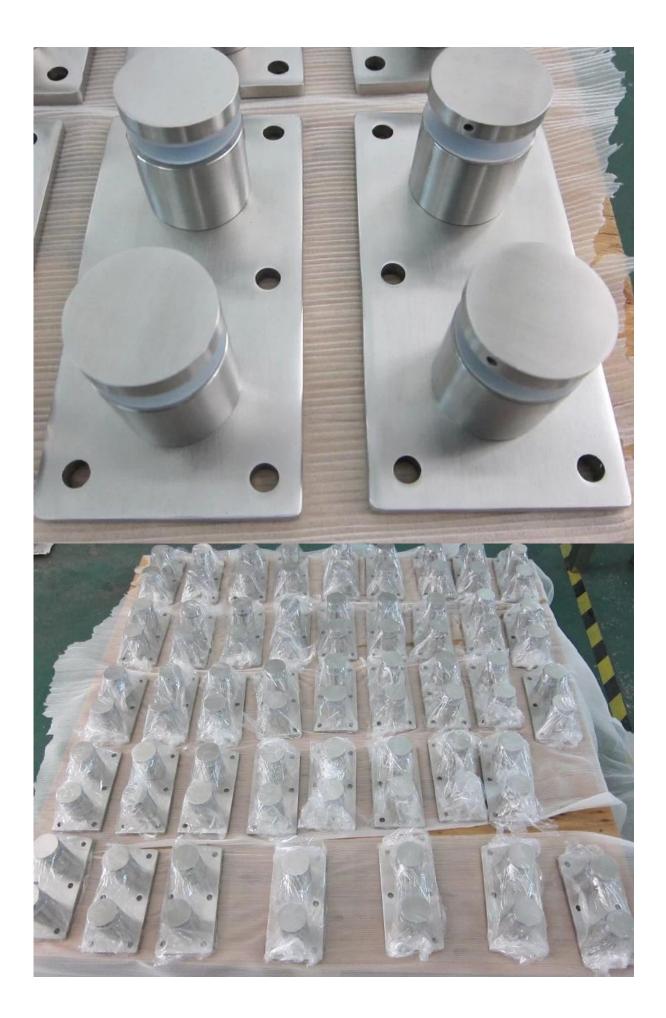

## Stainless steel double glass standoff 1.designed to suit 10-19mm tempered glass 2.standoff can be used for wood and concrete 3.DIY design and easy to assemble for balcony,staircase,etc. 4.stainless steel 304 standoff is for indoor while 316 standoff outdoor 5.no limit on MOQ 6.quick delivery and good after service 7.welcome you to visit our factory 8.welcome OEM design

product name glass balustrade standoff type1 glass standoff for concrete type2 glass standoff for wood material SS316/304 grade finish brushed and mirror glass thickness 10-19mm stair, balcony and pool fence application CNC machining techonology about 06kg net weight main body:50\*30mm;cap:50\*10mm with M12\*120 bolt dimension MOQ 1pc China country by air, by DHL.UPS, FedEx, by sea delivery method