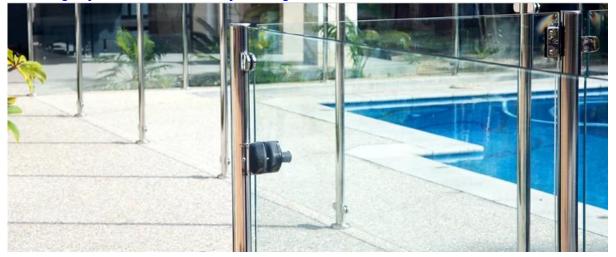

## Stainless steel double glass standoff 1.designed to suit 10-19mm tempered glass 2.standoff can be used for wood and concrete 3.DIY design and easy to assemble for balcony,staircase,etc. 4.stainless steel 304 standoff is for indoor while 316 standoff outdoor 5.no limit on MOQ 6.quick delivery and good after service 7.welcome you to visit our factory 8.welcome OEM design

product name glass balustrade standoff type1 glass standoff for concrete type2 glass standoff for wood material SS316/304 grade finish brushed and mirror glass thickness 10-19mm stair, balcony and pool fence application CNC machining techonology about 06kg net weight main body:50\*30mm;cap:50\*10mm with M12\*120 bolt dimension MOQ 1pc China country by air, by DHL.UPS, FedEx, by sea delivery method

Other type is available glass standoff for concrete <u>frameless stainless steel glass standoff for balcony, balcony design stainless</u> <u>steel outdoor glass standoff</u>

glass standoff for wood

<u>glass mounting standoff with M12 x120 mm bolts to hold 8mm up to 19mm thick</u> <u>glass</u>