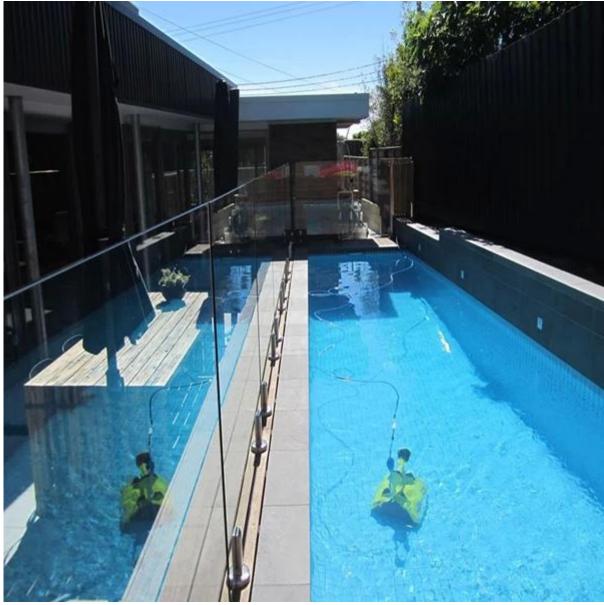

## glass balustrade with spigot

<u>stainless steel glass spigot factory for balcony design, stainless steel core</u> <u>drill glass spigot supplier for pool fence design</u>

frameless glass balustrade for balcony design,tempered glass railing system
for pool fence

stainless steel glass handrail system <u>stainless steel glass square railing post for balcony, stainless steel 316</u> <u>glass balustrade post for pool fence</u>

stainless steel glass balustrade post for stair design, stainless steel railing system for balcony design