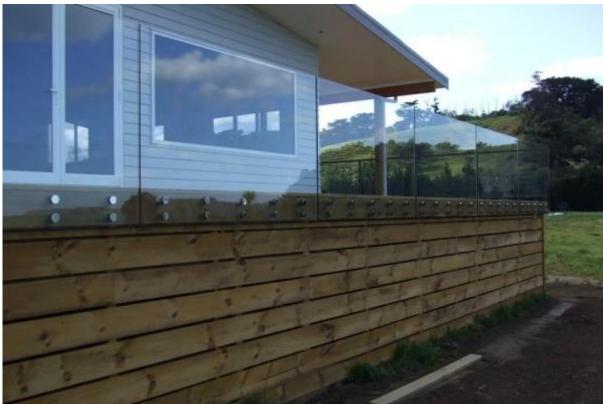

Other type is available glass standoff for concrete <u>frameless stainless steel glass standoff for balcony, balcony design stainless</u> <u>steel outdoor glass standoff</u>

glass standoff for wood

<u>glass mounting standoff with M12 x120 mm bolts to hold 8mm up to 19mm thick</u> <u>glass</u>