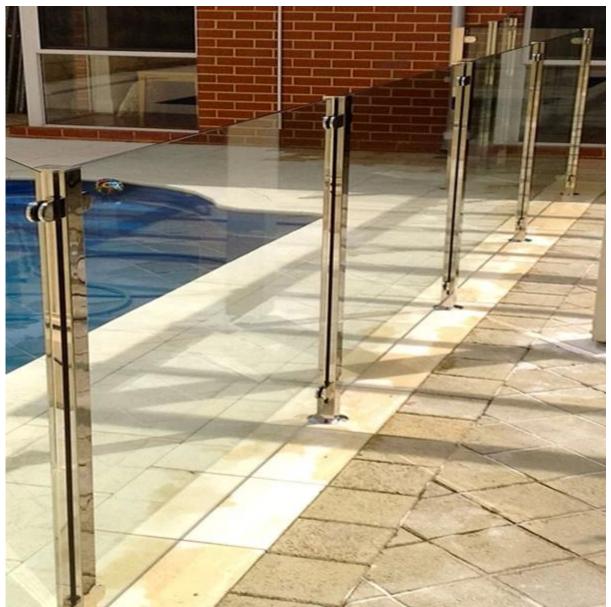

## Stainless steel double glass standoff 1.designed to suit 10-19mm tempered glass 2.standoff can be used for wood and concrete 3.DIY design and easy to assemble for balcony,staircase,etc. 4.stainless steel 304 standoff is for indoor while 316 standoff outdoor 5.no limit on MOQ 6.quick delivery and good after service 7.welcome you to visit our factory 8.welcome OEM design

product name glass balustrade standoff type1 glass standoff for concrete type2 glass standoff for wood material SS316/304 grade finish brushed and mirror glass thickness 10-19mm stair, balcony and pool fence application CNC machining techonology about 06kg net weight main body:50\*30mm;cap:50\*10mm with M12\*120 bolt dimension MOQ 1pc China country by air, by DHL.UPS, FedEx, by sea delivery method

Other type is available glass standoff for concrete <u>frameless stainless steel glass standoff for balcony, balcony design stainless</u> <u>steel outdoor glass standoff</u>

glass standoff for wood

<u>glass mounting standoff with M12 x120 mm bolts to hold 8mm up to 19mm thick</u> <u>glass</u>