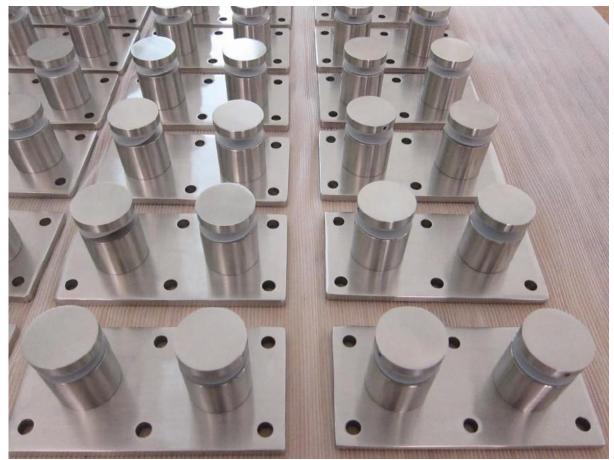

## Stainless steel double glass standoff 1.designed to suit 10-19mm tempered glass 2.standoff can be used for wood and concrete 3.DIY design and easy to assemble for balcony,staircase,etc. 4.stainless steel 304 standoff is for indoor while 316 standoff outdoor 5.no limit on MOQ 6.quick delivery and good after service 7.welcome you to visit our factory 8.welcome OEM design

product name glass balustrade standoff type1 glass standoff for concrete type2 glass standoff for wood material SS316/304 grade finish brushed and mirror glass thickness 10-19mm stair, balcony and pool fence application CNC machining techonology about 06kg net weight main body:50\*30mm;cap:50\*10mm with M12\*120 bolt dimension MOQ 1pc China country by air, by DHL.UPS, FedEx, by sea delivery method