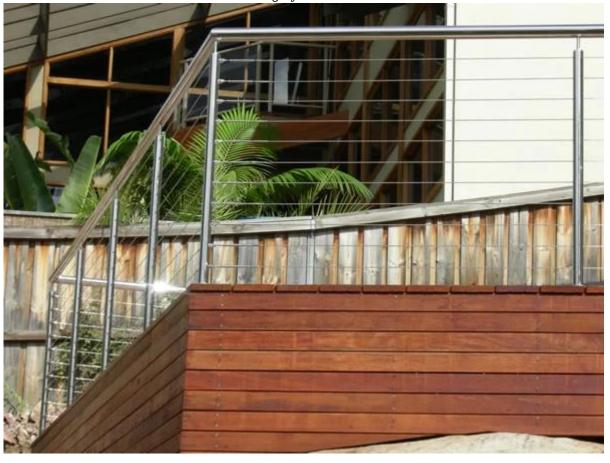

## <u>stainless steel 316 staircase cable railing systems</u>, interior home decoration

## 1). stainless steel cable railing post

- 50x50mm SQ cable railing post
- Height 900mm to 1100mm, as per requirement
- with holes predrilled for cables to go through
- base plate to be fixed onto steps or ground , then covered by a base cover
- Top with handrail support to hold handrail tubes

## 2). stainless steel cables

- stainless steel 316
- $\bullet$  3mm 4mm 5mm 6mm , 7x7 strand or 7x19 strand

## 3). stainless steel handrail tubes

- 316 stainless steel
- $\bullet$  50x25mm rectangular tubes

Photos of stainless steel 316 staircase cable railing systems

stainless steel 316 staircase cable railing systems