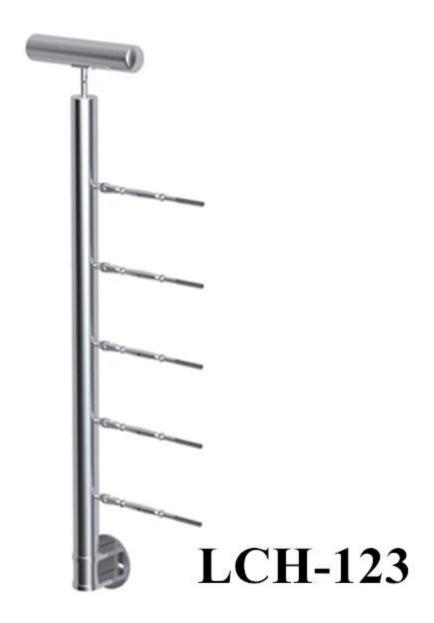

## 1). stainless steel cable railing post

- 50x50mm SQ cable railing post
- Height 900mm to 1100mm, as per requirement
- with holes predrilled for cables to go through
- base plate to be fixed onto steps or ground , then covered by a base cover
- Top with handrail support to hold handrail tubes