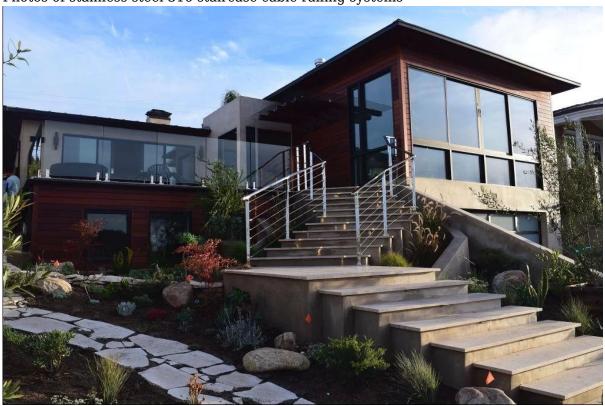

## 3). stainless steel handrail tubes

- 316 stainless steel
- $\bullet$  50x25mm rectangular tubes

Photos of stainless steel 316 staircase cable railing systems

stainless steel 316 staircase cable railing systems

stainless steel 316 staircase cable railing systems