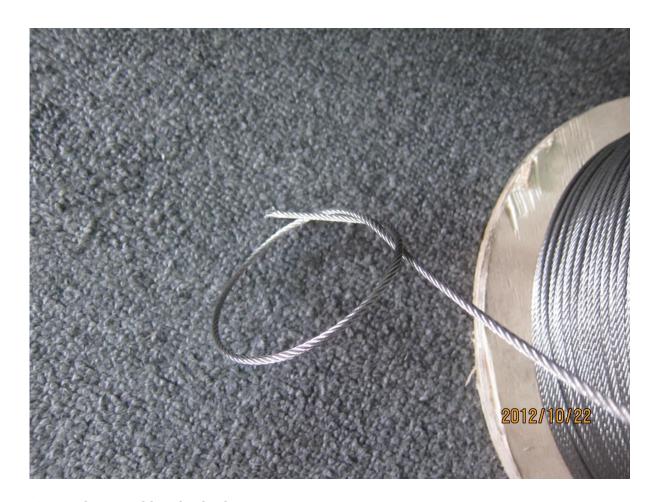

## 2). stainless steel cables

- stainless steel 316
- $\bullet$  3mm 4mm 5mm 6mm , 7x7 strand or 7x19 strand