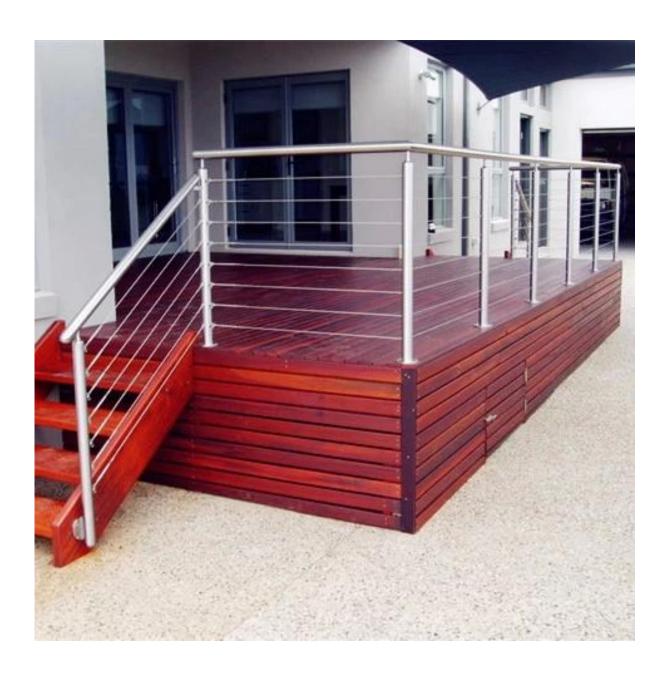

## <u>stainless steel 316 staircase cable railing systems</u>, interior home decoration

## 1). stainless steel cable railing post

- 50x50mm SQ cable railing post
- Height 900mm to 1100mm, as per requirement
- with holes predrilled for cables to go through
- base plate to be fixed onto steps or ground , then covered by a base cover
- Top with handrail support to hold handrail tubes

## 2). stainless steel cables

- stainless steel 316
- $\bullet$  3mm 4mm 5mm 6mm , 7x7 strand or 7x19 strand

## 3). stainless steel handrail tubes

- 316 stainless steel
- $\bullet$  50x25mm rectangular tubes

Photos of stainless steel 316 staircase cable railing systems

stainless steel 316 staircase cable railing systems