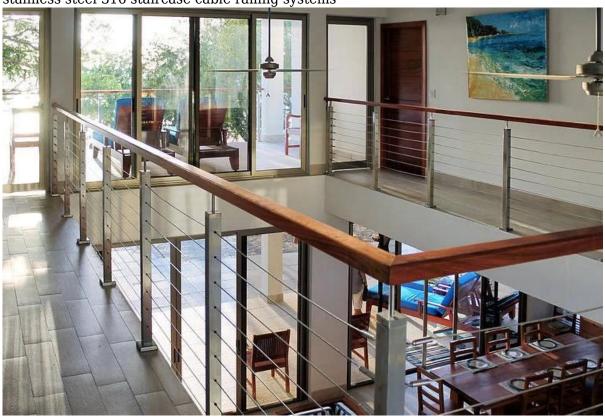

## <u>stainless steel 316 staircase cable railing systems</u>, interior home decoration

## 1). stainless steel cable railing post

- 50x50mm SQ cable railing post
- Height 900mm to 1100mm, as per requirement
- with holes predrilled for cables to go through
- base plate to be fixed onto steps or ground , then covered by a base cover
- Top with handrail support to hold handrail tubes

## 2). stainless steel cables

- stainless steel 316
- $\bullet$  3mm 4mm 5mm 6mm , 7x7 strand or 7x19 strand

## 3). stainless steel handrail tubes

- 316 stainless steel
- $\bullet$  50x25mm rectangular tubes

Photos of stainless steel 316 staircase cable railing systems

stainless steel 316 staircase cable railing systems