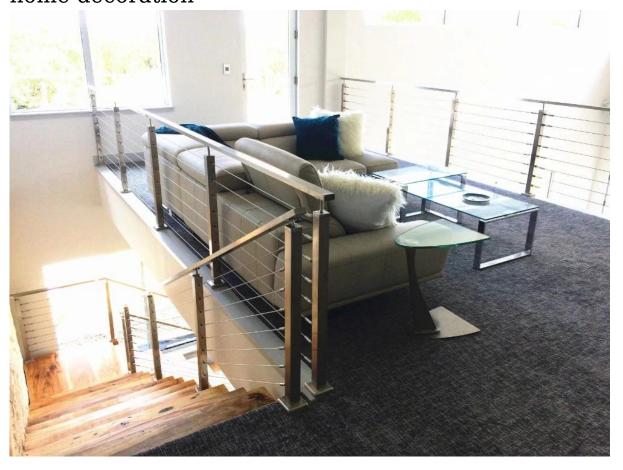

## <u>stainless steel 316 staircase cable railing systems</u>, interior home decoration

stainless steel 316 staircase cable railing systems