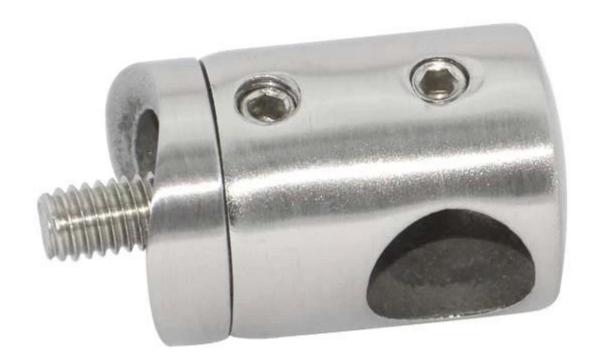

## **Stainless Steel Polished Tube Connector**

**Product description:** 

Material: Stainless steel 304/316
Finish: Satin or mirror polished

3. For tube size: \$\phi43mm\$

**Products information** 

**Project photos** 