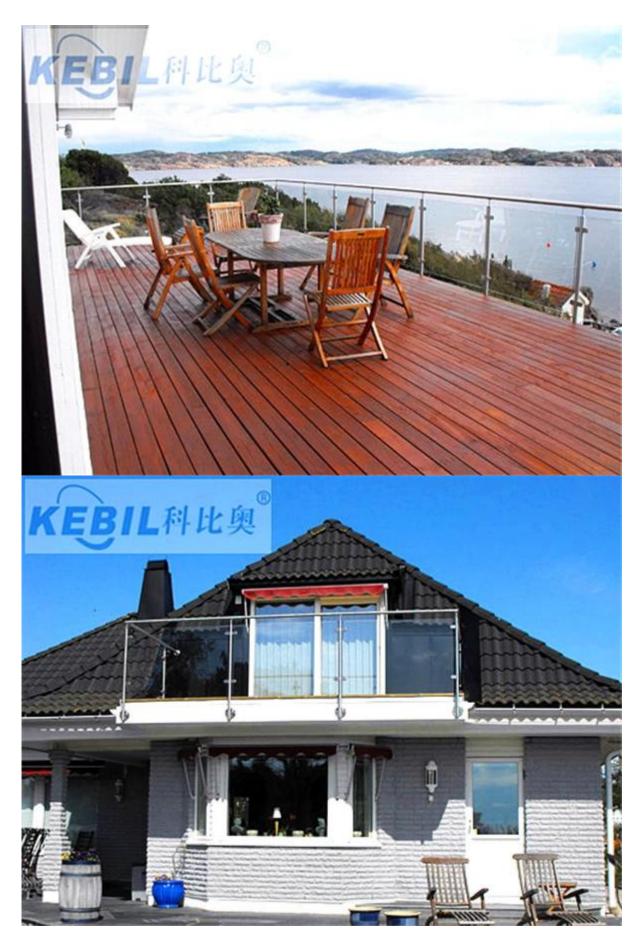

## **Stainless Steel Polished Tube Connector**

**Product description:** 

Material: Stainless steel 304/316
Finish: Satin or mirror polished

3. For tube size: \$\phi43mm\$

**Products information** 

**Project photos** 