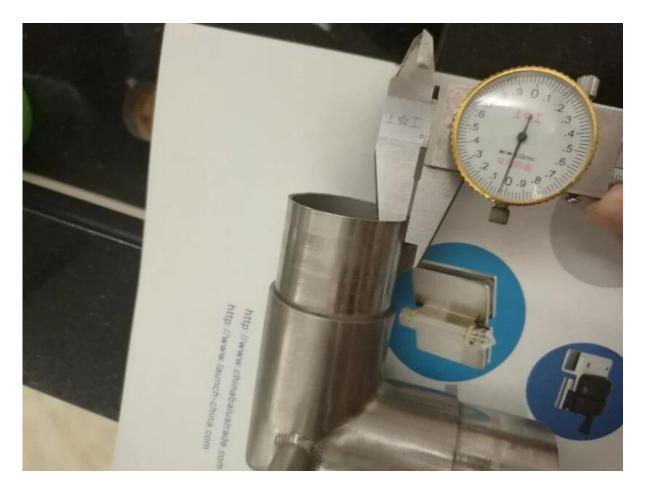

# **Stainless Steel Polished Tube Connector**

### **Product description:**

Material: Stainless steel 304/316
Finish: Satin or mirror polished
For tube size: φ43mm or φ50.8mm

#### **Products information**





# **Project photos**





Package details: One pc into one plastic bag, then into one box.

Need a quote or have any questions, please leave a message. Or contact me with the information below. will get back to you ASAP!

K**EBIL**科化<sup>奥®</sup> 深圳市朗驰商贸有限公司 SHENZHEN LAUNCH CO., LTD. 朗驰国际有限公司 LAUNCH INTERNATIONAL LIMITED.

## 季敏

Merlin Ji

Senior Sales Representative

**(**86) 189 6294 5180

#### 深圳市南山区南山大道1092号亿利达大厦B区3栋5003

Room 5003, Building 3, Yilida Building, No. 1092 Nanshan Road, Nanshan District, Shenzhen, China postal code 518054

- **(86-755)** 8603 7559
- **=** (86-755) 8637 2611
- ≥ sales06@launch-china.cn
- www.launch-china.com www.chinabalustrade.com