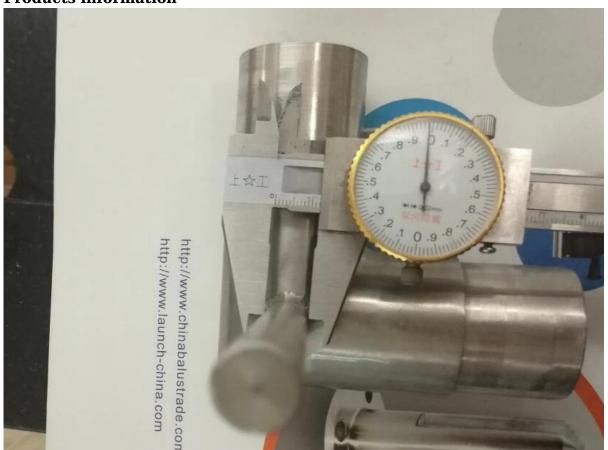

# **Stainless Steel Polished Tube Connector**

### **Product description:**

Material: Stainless steel 304/316
Finish: Satin or mirror polished
For tube size: φ43mm or φ50.8mm

#### **Products information**





# **Project photos**





Package details: One pc into one plastic bag, then into one box.

Need a quote or have any questions, please leave a message. Or contact me with the information below. will get back to you ASAP!

K**EBIL**科化<sup>奥®</sup> 深圳市朗驰商贸有限公司 SHENZHEN LAUNCH CO., LTD. 朗驰国际有限公司 LAUNCH INTERNATIONAL LIMITED.

## 季敏

Merlin Ji

Senior Sales Representative

**(**86) 189 6294 5180

#### 深圳市南山区南山大道1092号亿利达大厦B区3栋5003

Room 5003, Building 3, Yilida Building, No. 1092 Nanshan Road, Nanshan District, Shenzhen, China postal code 518054

- **(86-755)** 8603 7559
- **=** (86-755) 8637 2611
- ≥ sales06@launch-china.cn
- www.launch-china.com www.chinabalustrade.com