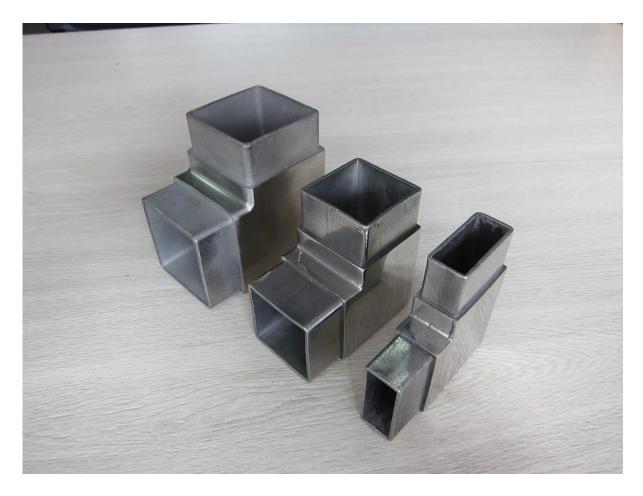

### **Product description:**

Material: Stainless steel 304/316
Finish: Satin or mirror polished

3. For tube size: 40\*40mm, 50\*50mm, 40\*20mm