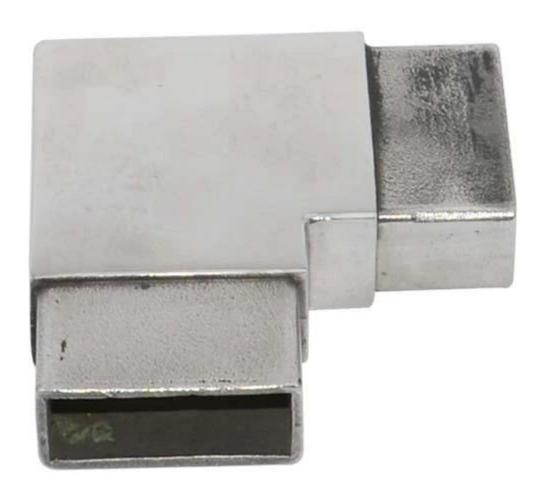

# **Stainless Steel Polished Square Tube Connector**

### **Product description:**

Material: Stainless steel 304/316
Finish: Satin or mirror polished

3. For tube size: 40\*40mm, 50\*50mm, 40\*20mm