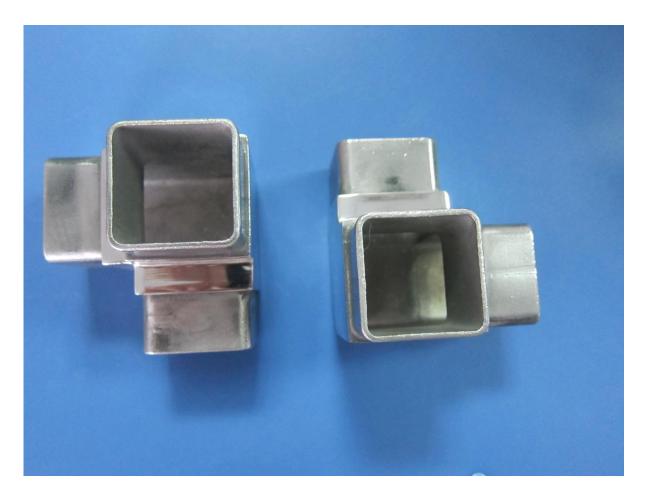

## **Stainless Steel Polished Square Tube Connector**

**Product description:** 

- 1. Material: Stainless steel 304/316
- 2. Finish: Satin or mirror polished
- 3. For tube size: 40\*40mm

## **Products information**







## **Project photos**





Package details: One pc into one plastic bag, then into one box.

Need a quote or have any questions, please leave a message. Or contact me with the information below. will get back to you ASAP! KEBIL<sup>科比奥<sup>\*</sup> 深圳市朗驰商贸有限公司 SHENZHEN LAUNCH CO., LTD. 朗驰国际有限公司 LAUNCH INTERNATIONAL LIMITED.</sup>

季敏 Merlin Ji Senior Sales Representative

**(**86) 189 6294 5180

## 深圳市南山区南山大道1092号亿利达大厦B区3栋5003

Room 5003, Building 3, Yilida Building, No. 1092 Nanshan Road, Nanshan District, Shenzhen, China postal code 518054

| (86-755) | 8603 | 7559 |
|----------|------|------|
| (00,00)  | 0000 |      |

(86-755) 8637 2611

🔀 sales06@launch-china.cn

www.launch-china.com www.chinabalustrade.com