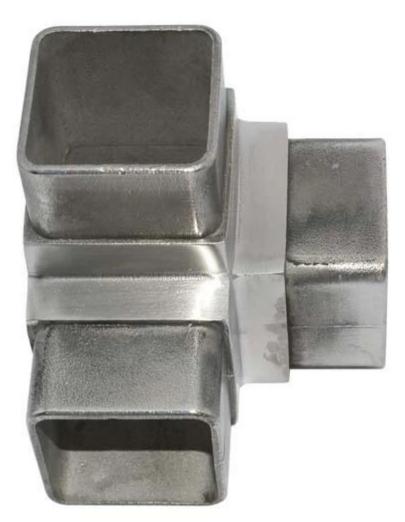

## **Stainless Steel Polished Square Tube Connector**

**Product description:** 

- 1. Material: Stainless steel 304/316
- 2. Finish: Satin or mirror polished
- 3. For tube size: 40\*40mm