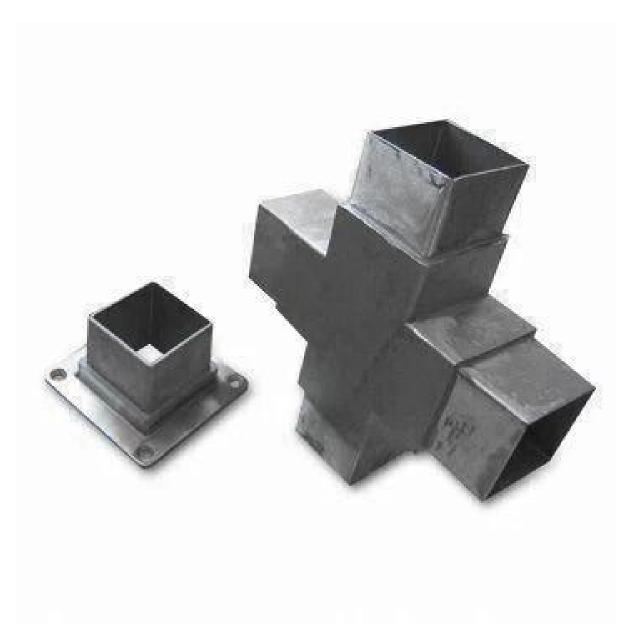

## **Stainless Steel Polished Square Tube Connector**

**Product description:** 

- 1. Material: Stainless steel 304/316
- 2. Finish: Satin or mirror polished
- 3. For tube size: 40\*40mm