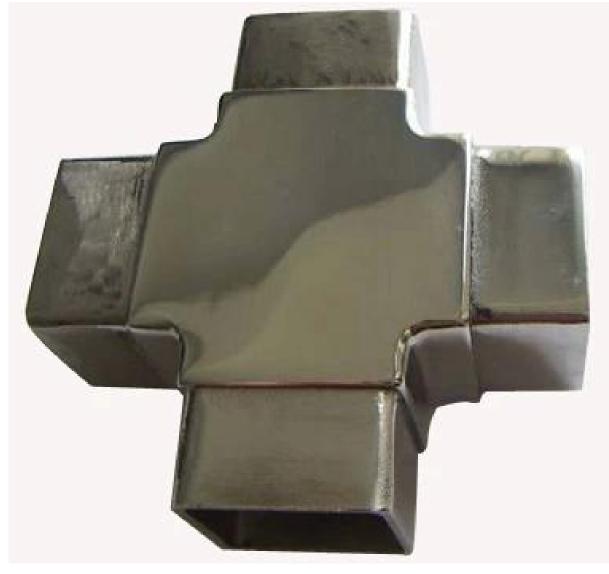

## **Stainless Steel Polished Square Tube Connector**

**Product description:** 

- 1. Material: Stainless steel 304/316
- 2. Finish: Satin or mirror polished
- 3. For tube size: 40\*40mm