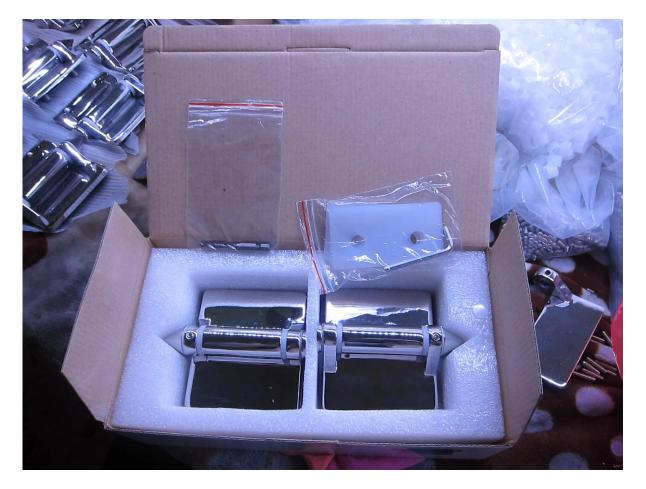

## **Installation instruction:**

Hinge package

Other spigot types available: stainless steel 316 / duplex 2206 square core drilled pool fence glass spigot, SCM

stainless steel 316 / duplex 2206 square core drilled pool fence glass spigot