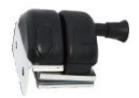

glass pool gate hinge, glass door hinge, self close hinge

soft close hinge for 10-12mm pool fence gate