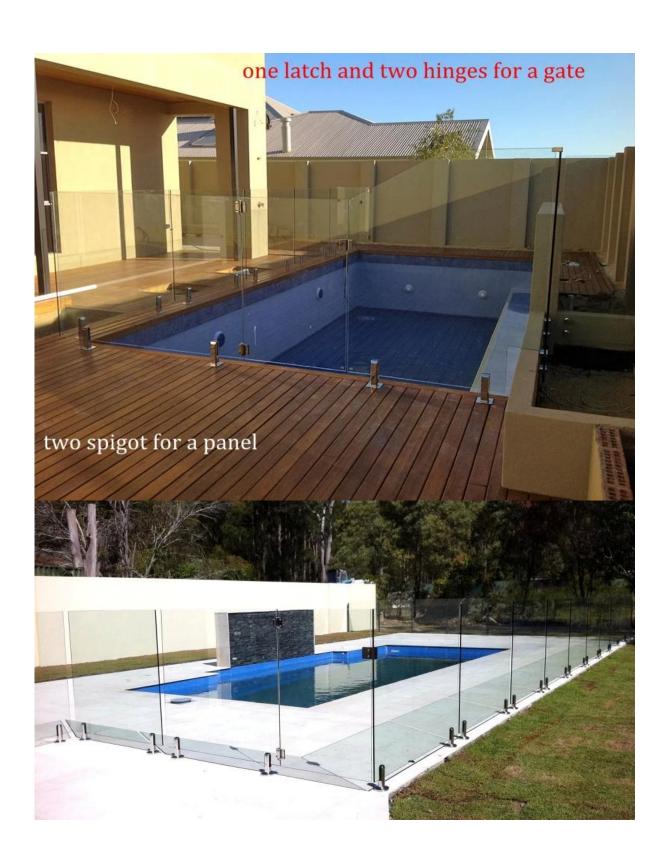

## **Installation instruction:**

Hinge package

Other spigot types available: stainless steel 316 / duplex 2206 square core drilled pool fence glass spigot, SCM

stainless steel 316 / duplex 2206 square core drilled pool fence glass spigot