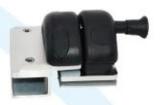

glass pool gate hinge, glass door hinge, self close hinge

soft close hinge for 10-12mm pool fence gate