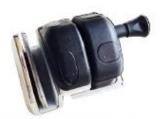

glass pool gate hinge, glass door hinge, self close hinge

soft close hinge for 10-12mm pool fence gate