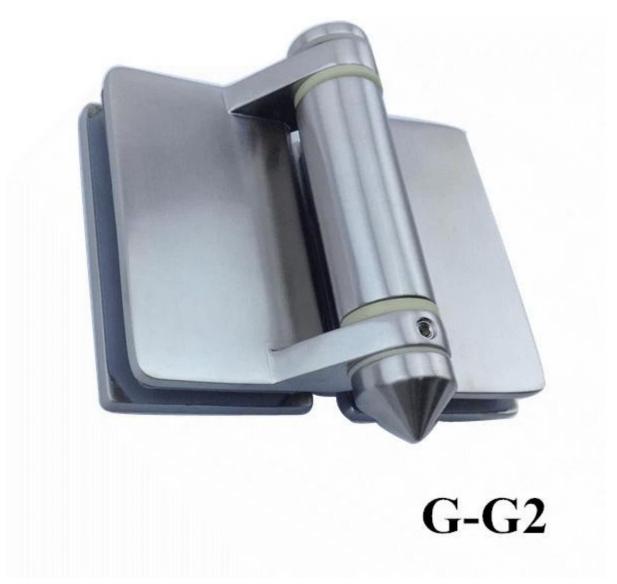

glass pool gate hinge, glass door hinge, self close hinge

soft close hinge for 10-12mm pool fence gate

## **Installation instruction:**

Hinge package

Other spigot types available: stainless steel 316 / duplex 2206 square core drilled pool fence glass spigot, SCM

stainless steel 316 / duplex 2206 square core drilled pool fence glass spigot