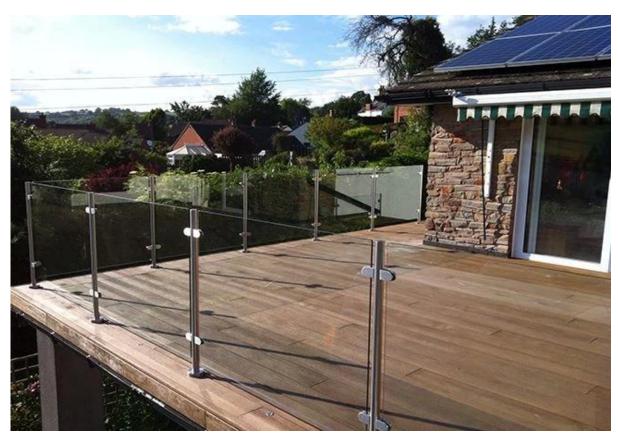

Side mounting type,

Stainless steel post with bracket photo & packing :

3. stainless steel balustrade handrail glass deck railing projects,

 $\underline{\text{Thanks for your visit. Any interested or needs, please contact with me freely:}\\$ 