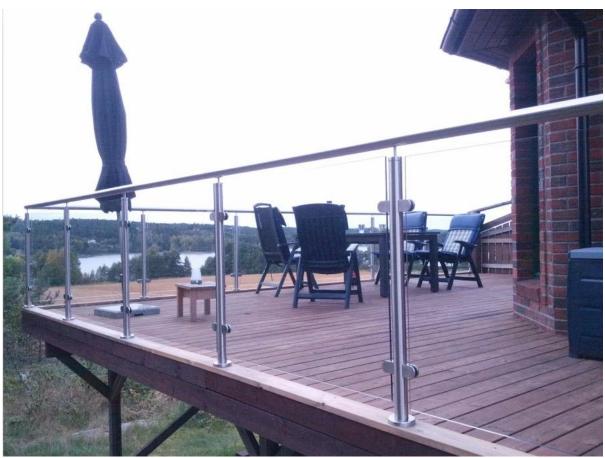

Side mounting type,

Stainless steel post with bracket photo & packing :

3. stainless steel balustrade handrail glass deck railing projects,

 $\underline{\text{Thanks for your visit. Any interested or needs, please contact with me freely:}\\$ 