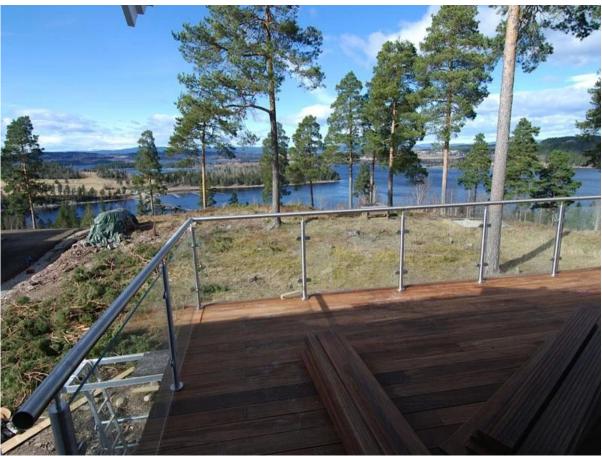

Side mounting type,

Stainless steel post with bracket photo & packing :

3. stainless steel balustrade handrail glass deck railing projects,

 $\underline{\text{Thanks for your visit. Any interested or needs, please contact with me freely:}\\$ 