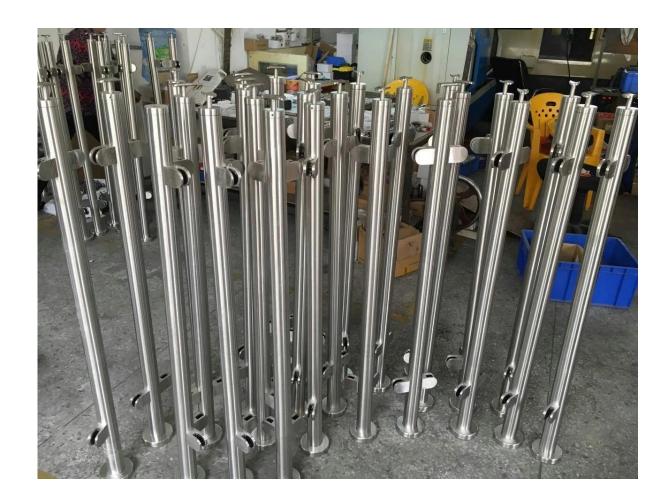

Side mounting type,

Stainless steel post with bracket photo & packing :

3. stainless steel balustrade handrail glass deck railing projects,

 $\underline{\text{Thanks for your visit. Any interested or needs, please contact with me freely:}\\$ 