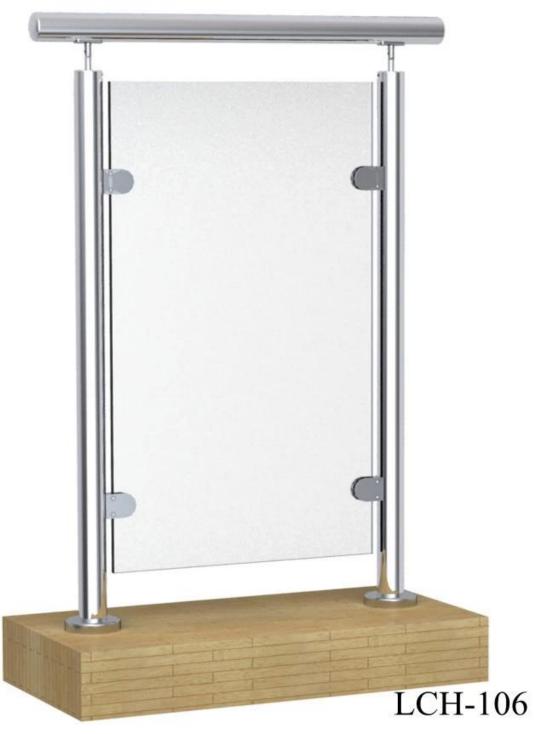

Glass clamp, handrail bracket fittings included.

Tempered glass, laminated glass, frosted glass available.

2. stainless steel glass rail for outdoor different types post available,

- --round one way post or end post --round two way post 90 ° or corner post --round two way post 180 ° or middle post --round two way post 135 ° Surface mounting type,

Side mounting type,

Stainless steel post with bracket photo & packing :

3. stainless steel balustrade handrail glass deck railing projects,

 $\underline{\text{Thanks for your visit. Any interested or needs, please contact with me freely:}\\$ 