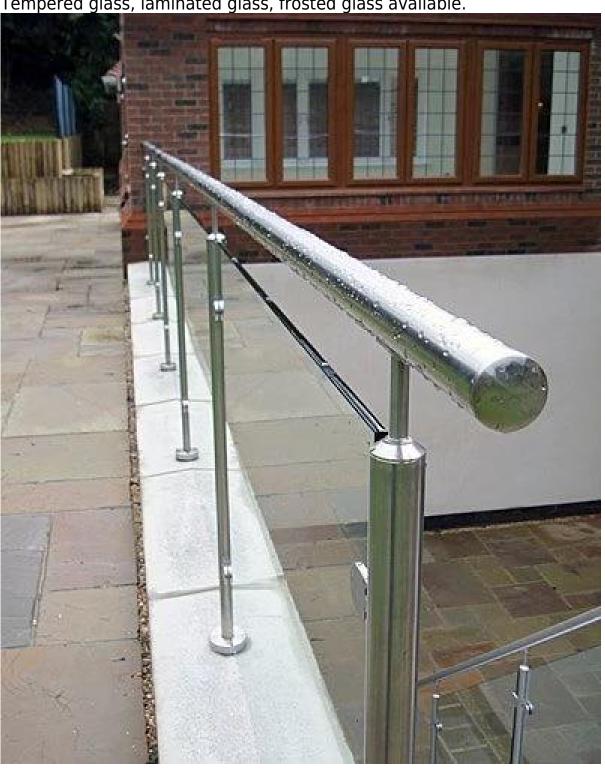

## stainless steel balustrade handrail glass deck railing

1. stainless steel balustrade handrail glass deck railing description:

Material: Stainless Steel 304/316 Finish: Brushed or Mirror polished Size: Diameter 2 inches / 50.8mm For glass thickness: 8-12mm

Glass clamp, handrail bracket fittings included.

Tempered glass, laminated glass, frosted glass available.

2. stainless steel glass rail for outdoor different types post available,

- --round one way post or end post --round two way post 90 ° or corner post --round two way post 180 ° or middle post --round two way post 135 ° Surface mounting type,