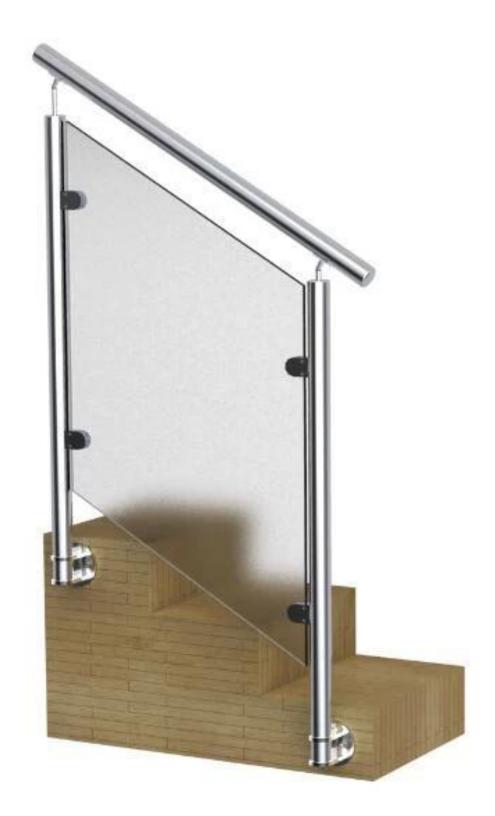

Glass clamp, handrail bracket fittings included.

Tempered glass, laminated glass, frosted glass available.

2. stainless steel glass rail for outdoor different types post available,

- --round one way post or end post --round two way post 90 ° or corner post --round two way post 180 ° or middle post --round two way post 135 ° Surface mounting type,

Side mounting type,

Stainless steel post with bracket photo & packing :

3. stainless steel balustrade handrail glass deck railing projects,

 $\underline{\text{Thanks for your visit. Any interested or needs, please contact with me freely:}\\$ 