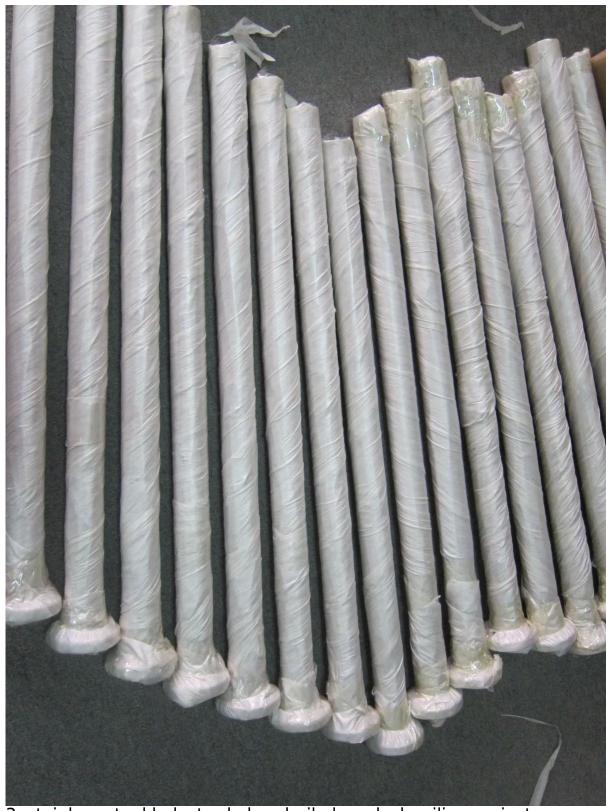

Side mounting type,

Stainless steel post with bracket photo & packing :

3. stainless steel balustrade handrail glass deck railing projects,

 $\underline{\text{Thanks for your visit. Any interested or needs, please contact with me freely:}\\$ 