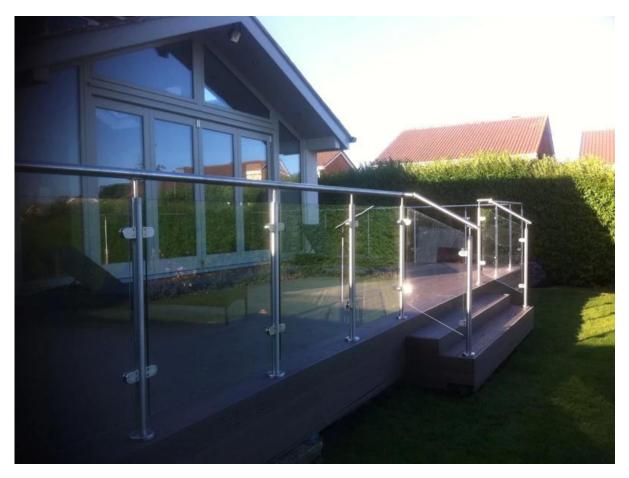

Side mounting type,

Stainless steel post with bracket photo & packing :

3. stainless steel balustrade handrail glass deck railing projects,

 $\underline{\text{Thanks for your visit. Any interested or needs, please contact with me freely:}\\$ 