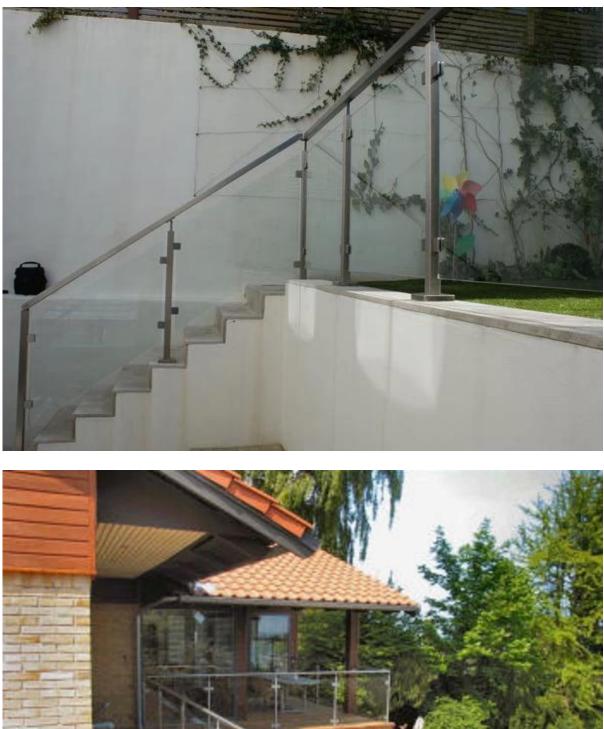

Side mounting type,

3. stainless steel balustrade post glass fencing balcony railing designs :

<u>4. stainless steel balustrade post glass fencing glass clamp fittings :</u> javascript:void(0);/\*1470646052415\*/