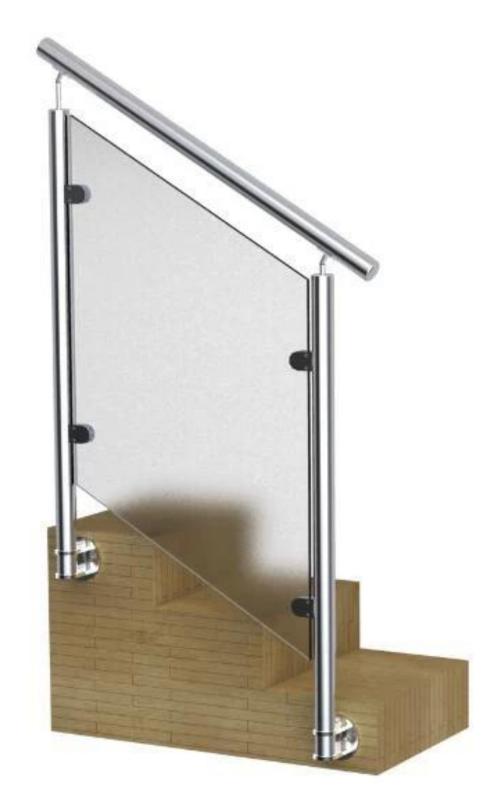

## stainless steel balustrade post glass fencing balcony railing designs

1. stainless steel balustrade post description:

Material: Stainless Steel 304/316 Finish: Brushed or Mirror polished Size: Round shape, Diameter 2 inches / 50.8mm Square shape, 50 x 50 x 1.5mm For glass thickness: 8-12mm Glass clamp, handrail bracket fittings included. Tempered glass, laminated glass, frosted glass available.

2. stainless steel balustrade post different types available, --round one way post or end post --round two way post 90 ° or corner post --round two way post 180 ° or middle post --round two way post 135 ° Surface mounting type,

Side mounting type,

3. stainless steel balustrade post glass fencing balcony railing designs :

<u>4. stainless steel balustrade post glass fencing glass clamp fittings :</u> javascript:void(0);/\*1470646052415\*/