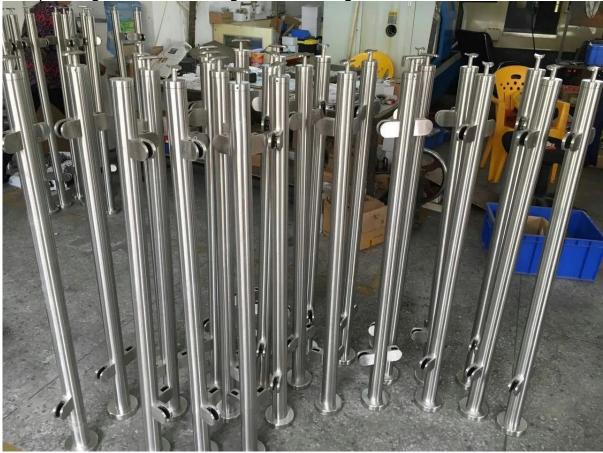

## stainless steel balustrade post glass fencing balcony railing designs

1. stainless steel balustrade post description:

Material: Stainless Steel 304/316 Finish: Brushed or Mirror polished Size: Round shape, Diameter 2 inches / 50.8mm Square shape, 50 x 50 x 1.5mm For glass thickness: 8-12mm Glass clamp, handrail bracket fittings included. Tempered glass, laminated glass, frosted glass available.

2. stainless steel balustrade post different types available, --round one way post or end post --round two way post 90 ° or corner post --round two way post 180 ° or middle post --round two way post 135 ° Surface mounting type,