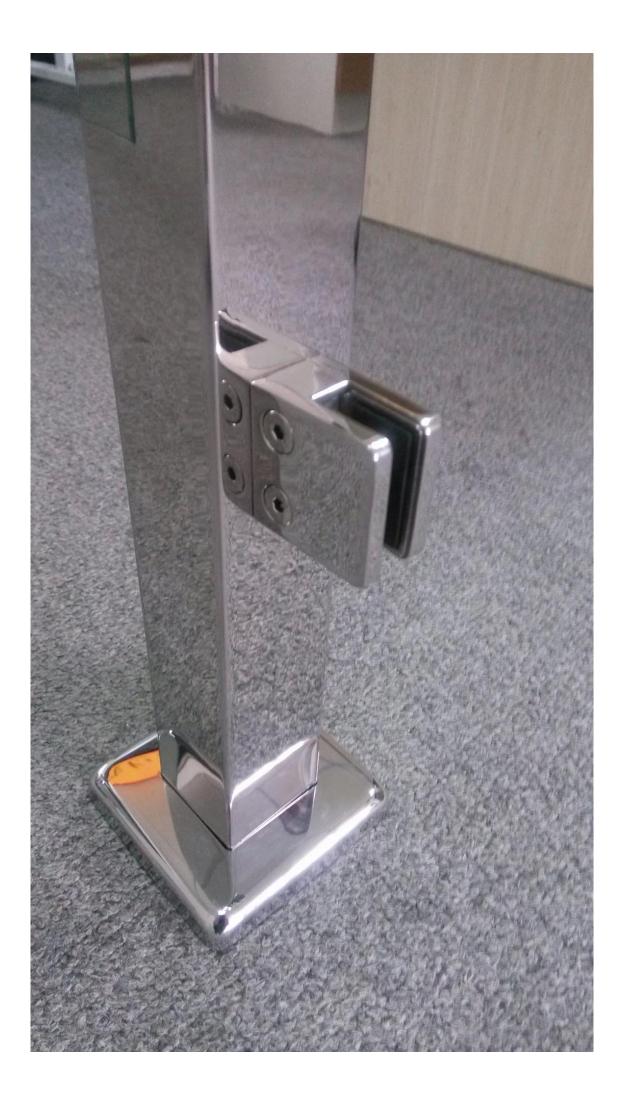

Side mounting type,

3. stainless steel balustrade post glass fencing balcony railing designs :

<u>4. stainless steel balustrade post glass fencing glass clamp fittings :</u> javascript:void(0);/\*1470646052415\*/