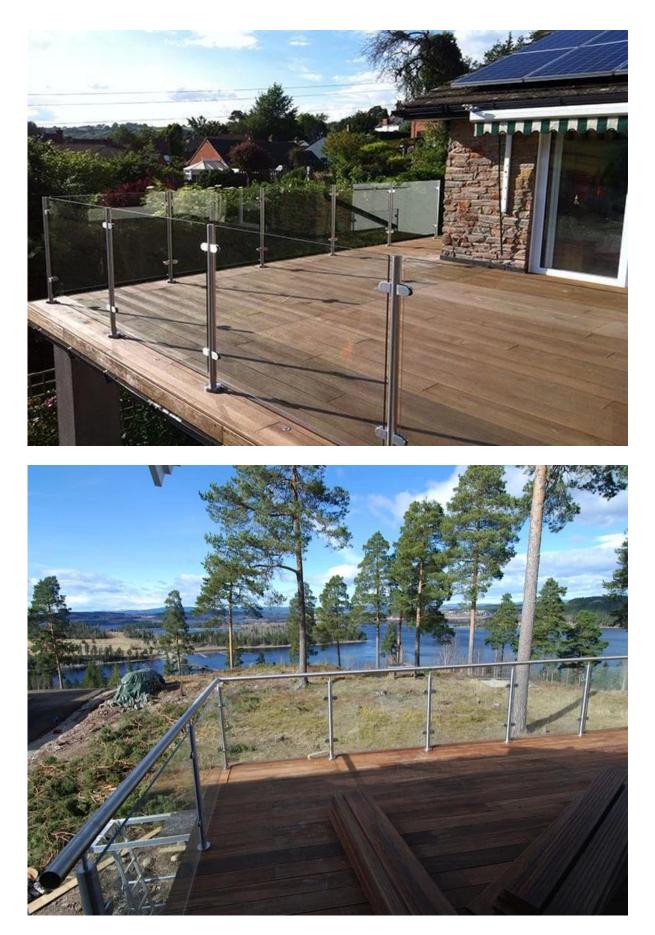

## stainless steel balustrade post glass fencing balcony railing designs

1. stainless steel balustrade post description:

Material: Stainless Steel 304/316 Finish: Brushed or Mirror polished Size: Round shape, Diameter 2 inches / 50.8mm Square shape, 50 x 50 x 1.5mm For glass thickness: 8-12mm Glass clamp, handrail bracket fittings included. Tempered glass, laminated glass, frosted glass available.

2. stainless steel balustrade post different types available, --round one way post or end post --round two way post 90 ° or corner post --round two way post 180 ° or middle post --round two way post 135 ° Surface mounting type,

Side mounting type,

3. stainless steel balustrade post glass fencing balcony railing designs :

<u>4. stainless steel balustrade post glass fencing glass clamp fittings :</u> javascript:void(0);/\*1470646052415\*/