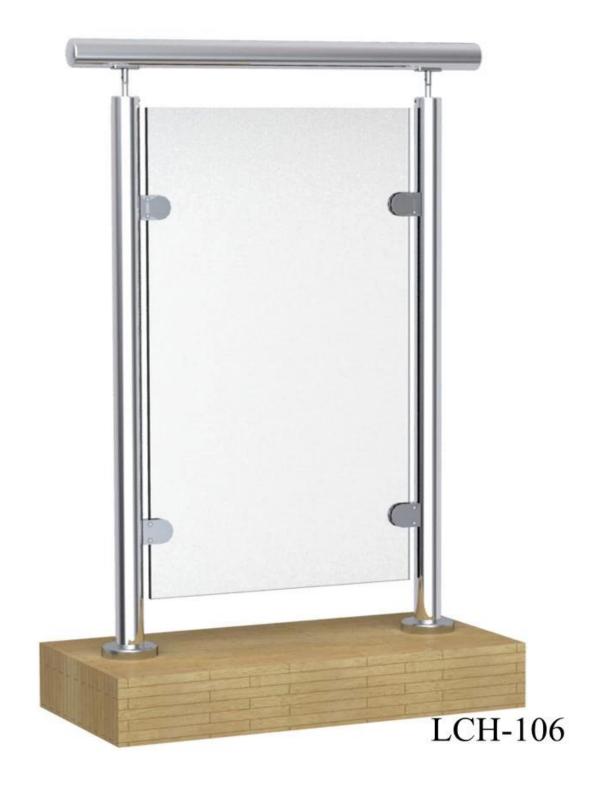

Side mounting type,

3. stainless steel balustrade post glass fencing balcony railing designs :

<u>4. stainless steel balustrade post glass fencing glass clamp fittings :</u> javascript:void(0);/\*1470646052415\*/