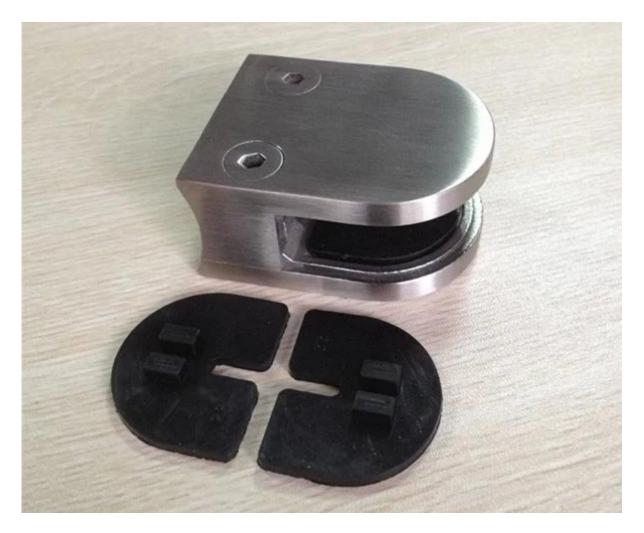

## stainless steel balustrade post glass fencing balcony railing designs

1. stainless steel balustrade post description:

Material: Stainless Steel 304/316 Finish: Brushed or Mirror polished Size: Round shape, Diameter 2 inches / 50.8mm Square shape, 50 x 50 x 1.5mm For glass thickness: 8-12mm Glass clamp, handrail bracket fittings included. Tempered glass, laminated glass, frosted glass available.

Side mounting type,

3. stainless steel balustrade post glass fencing balcony railing designs :

<u>4. stainless steel balustrade post glass fencing glass clamp fittings :</u> javascript:void(0);/\*1470646052415\*/