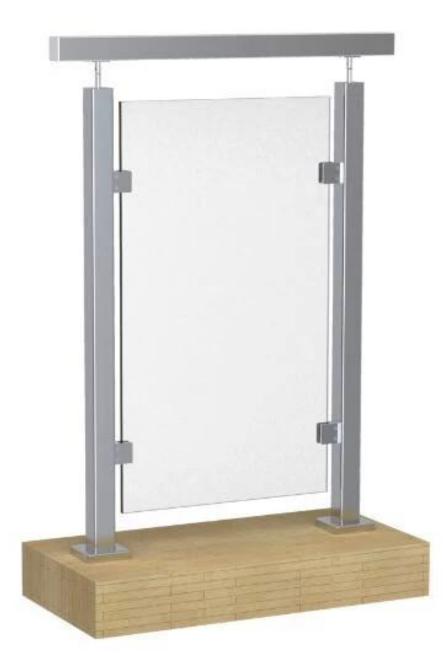

## stainless steel balustrade post glass fencing balcony railing designs

1. stainless steel balustrade post description:

Material: Stainless Steel 304/316 Finish: Brushed or Mirror polished Size: Round shape, Diameter 2 inches / 50.8mm Square shape, 50 x 50 x 1.5mm For glass thickness: 8-12mm Glass clamp, handrail bracket fittings included. Tempered glass, laminated glass, frosted glass available.

2. stainless steel balustrade post different types available, --round one way post or end post --round two way post 90 ° or corner post --round two way post 180 ° or middle post --round two way post 135 ° Surface mounting type,

Side mounting type,

3. stainless steel balustrade post glass fencing balcony railing designs :

<u>4. stainless steel balustrade post glass fencing glass clamp fittings :</u> javascript:void(0);/\*1470646052415\*/