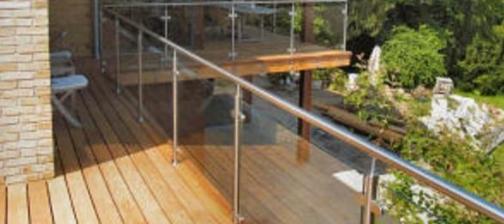

Side mounting type,

3. stainless steel balustrade post glass fencing balcony railing designs :

<u>4. stainless steel balustrade post glass fencing glass clamp fittings :</u> javascript:void(0);/\*1470646052415\*/