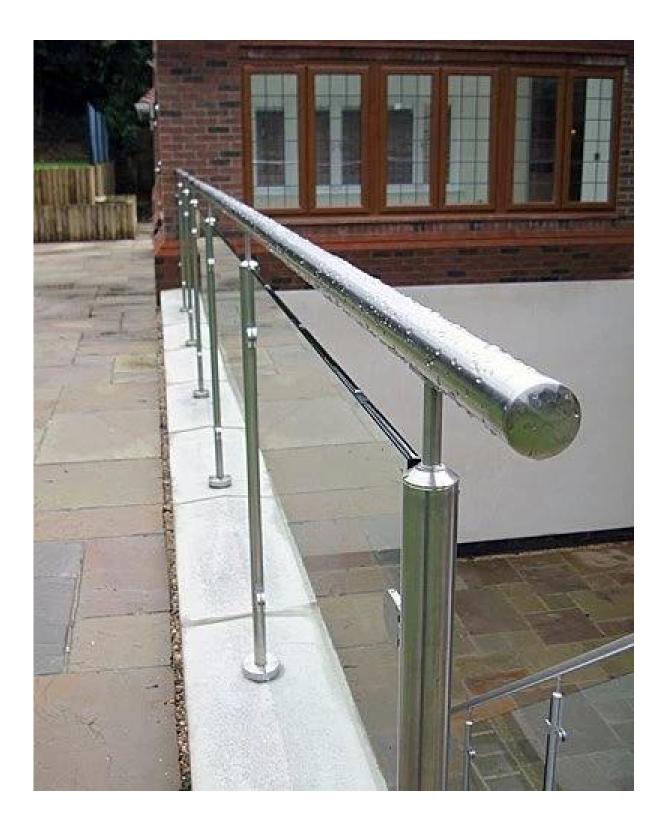

Side mounting type,

3. stainless steel balustrade post glass fencing balcony railing designs :

<u>4. stainless steel balustrade post glass fencing glass clamp fittings :</u> javascript:void(0);/\*1470646052415\*/