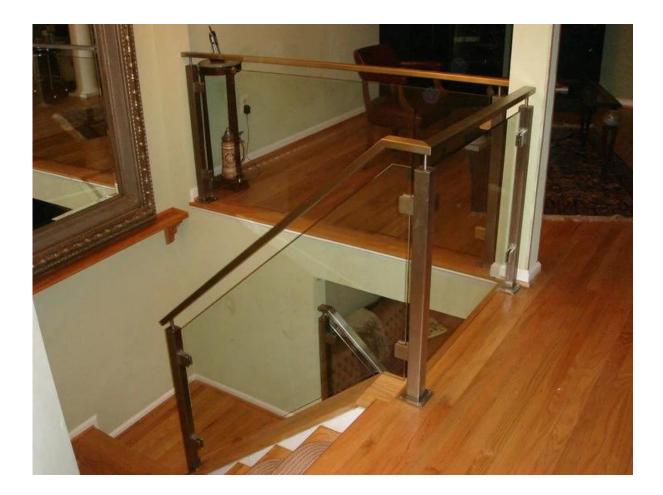

- end balustrade post

- middle balustrade post

- corner balustrade post

stainless steel balustrade posts on staircase

stainless steel balustrade posts on balcony

Packing details for stainless steel balustrade post 1 pc into a plastic bag , then into a box , 6 pcs into a carton .