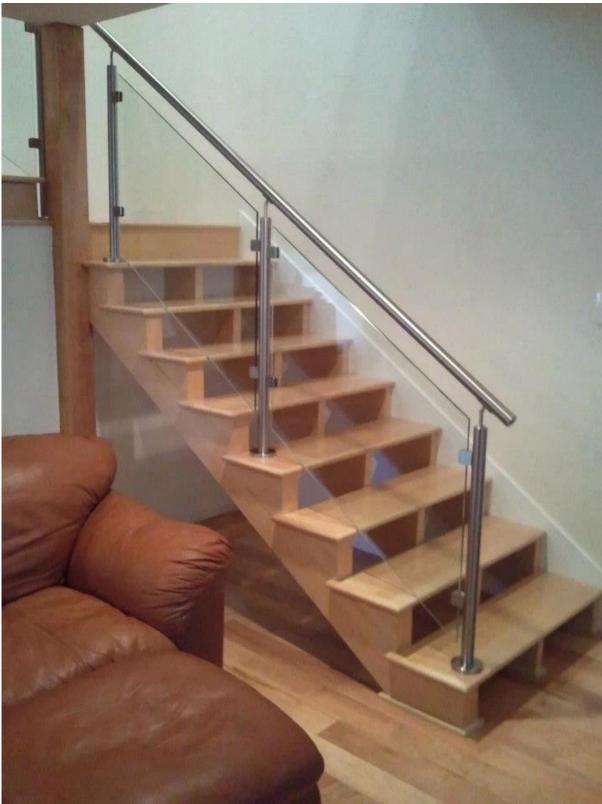

- end balustrade post

- middle balustrade post

- corner balustrade post

stainless steel balustrade posts on staircase

stainless steel balustrade posts on balcony

Packing details for stainless steel balustrade post 1 pc into a plastic bag , then into a box , 6 pcs into a carton .