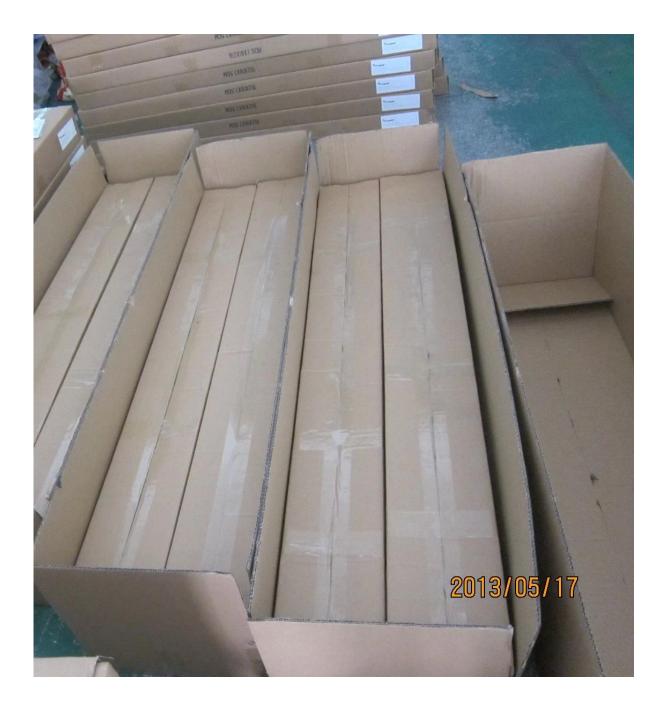

- end balustrade post

- middle balustrade post

- corner balustrade post

stainless steel balustrade posts on staircase

stainless steel balustrade posts on balcony

Packing details for stainless steel balustrade post 1 pc into a plastic bag , then into a box , 6 pcs into a carton .