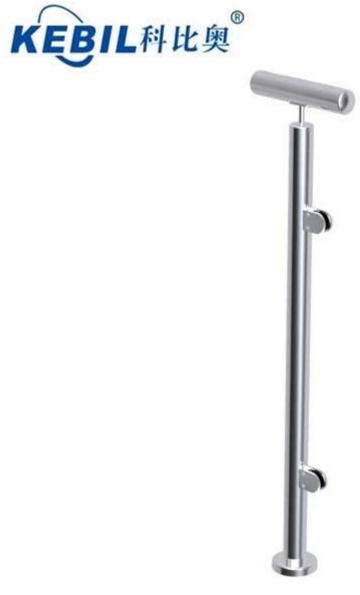

stainless steel balustrade posts with glass clamps , for balcony ,terrace , staircase , deck areas etc .

Specs for stainless steel balustrade posts

1. material : stainless steel 304/316

2. Finish : satin or mirror

3. balustrade post size : 50.8mm diameter round , 1.5mm thick , height normally ranges from 850mm to 1500mm , depends on where you plan to install the balustrade posts .

4. <u>balustrade post</u> types

- end balustrade post

- middle balustrade post

- corner balustrade post

stainless steel balustrade posts on staircase

stainless steel balustrade posts on balcony

Packing details for stainless steel balustrade post 1 pc into a plastic bag , then into a box , 6 pcs into a carton .