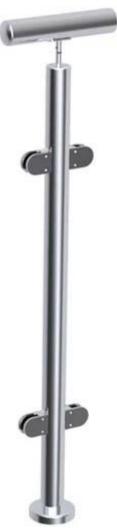

stainless steel balustrade posts with glass clamps , for balcony ,terrace , staircase , deck areas etc .

Specs for stainless steel balustrade posts

1. material : stainless steel 304/316

2. Finish : satin or mirror

3. balustrade post size : 50.8mm diameter round , 1.5mm thick , height normally ranges from 850mm to 1500mm , depends on where you plan to install the balustrade posts .

4. <u>balustrade post</u> types

- end balustrade post

- middle balustrade post

- corner balustrade post

stainless steel balustrade posts on staircase

stainless steel balustrade posts on balcony

Packing details for stainless steel balustrade post 1 pc into a plastic bag , then into a box , 6 pcs into a carton .