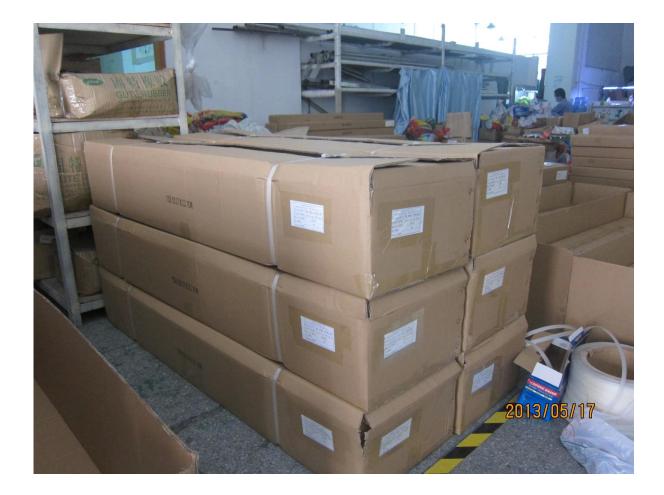

- end balustrade post

- middle balustrade post

- corner balustrade post

stainless steel balustrade posts on staircase

stainless steel balustrade posts on balcony

Packing details for stainless steel balustrade post 1 pc into a plastic bag , then into a box , 6 pcs into a carton .