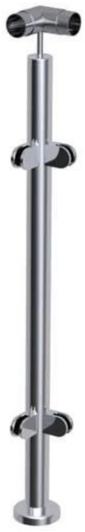

stainless steel balustrade posts with glass clamps , for balcony ,terrace , staircase , deck areas etc .

Specs for stainless steel balustrade posts

1. material : stainless steel 304/316

2. Finish : satin or mirror

3. balustrade post size : 50.8mm diameter round , 1.5mm thick , height normally ranges from 850mm to 1500mm , depends on where you plan to install the balustrade posts .

4. <u>balustrade post</u> types

- end balustrade post

- middle balustrade post

- corner balustrade post

stainless steel balustrade posts on staircase

stainless steel balustrade posts on balcony

Packing details for stainless steel balustrade post 1 pc into a plastic bag , then into a box , 6 pcs into a carton .