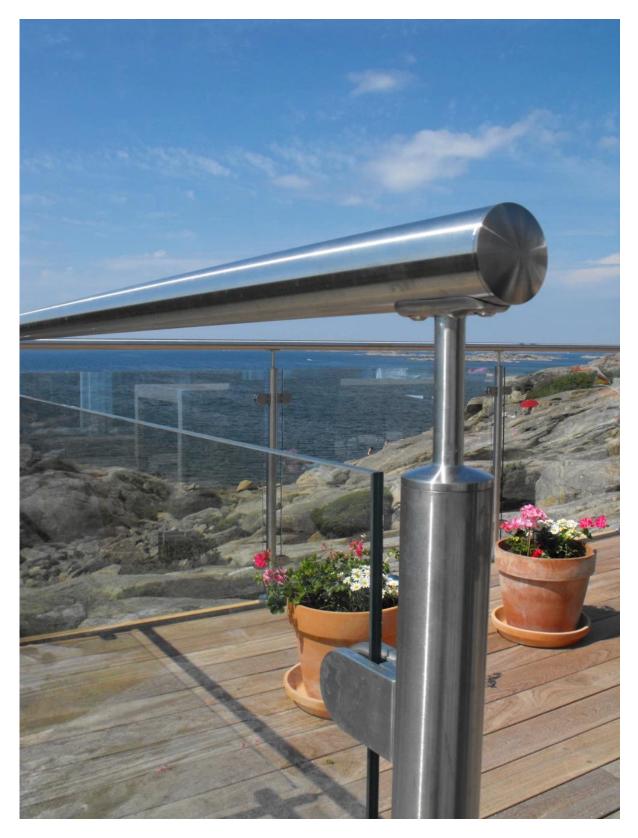

- end balustrade post

- middle balustrade post

- corner balustrade post

stainless steel balustrade posts on staircase

stainless steel balustrade posts on balcony

Packing details for stainless steel balustrade post 1 pc into a plastic bag , then into a box , 6 pcs into a carton .