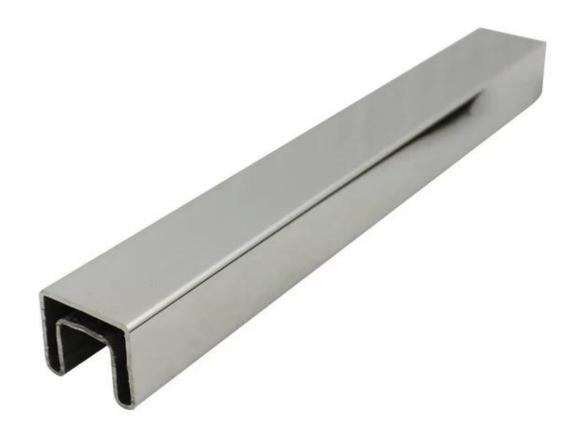

## stainless steel balustrades top rails for 8-13.52mm glass 1.stainless steel balustrades top rails description,

Material: stainless steel 304/316/316L

Finish: Brushed or Mirror polished

For glass thickness: 8-13.52mm thickness

Dimension: Square shape, 25\*20mm, groove 14\*14mm,

5.8 meter per length , or as per your requirement cut into sections

2. stainless steel balustrades top rails and fittings details: