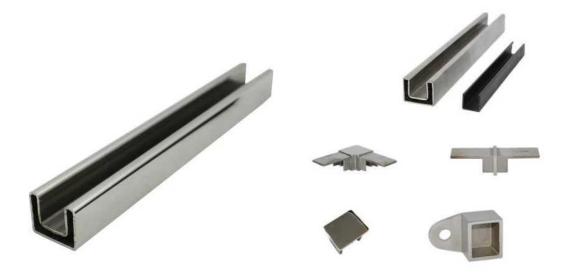

## Slot handrial and fittings

Square slot handrail series

stainless steel balustrades top rails fittings photos,