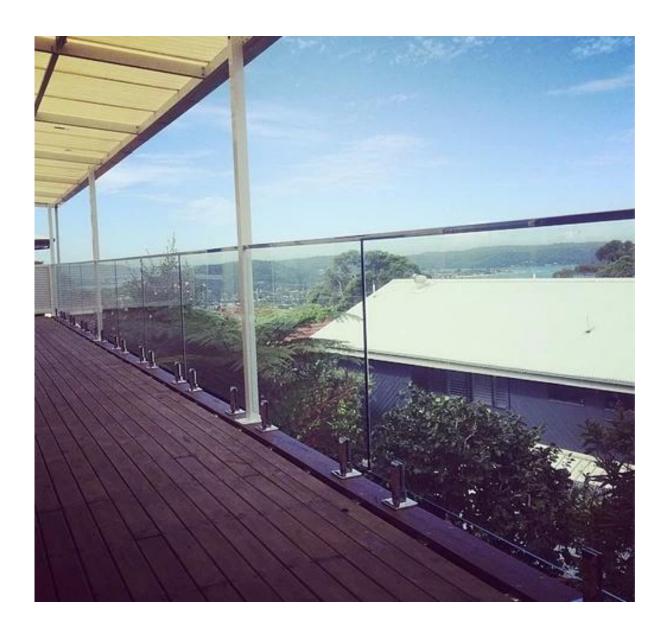

## 90 degree connector drawings 82.5 42.5 MSQC90

3. stainless steel balustrades top rails project:

4. Round shape diameter 25.4mm stainless steel balustrades top rails,

Thanks for your visit, Any interested or needs, please contact with me freely: