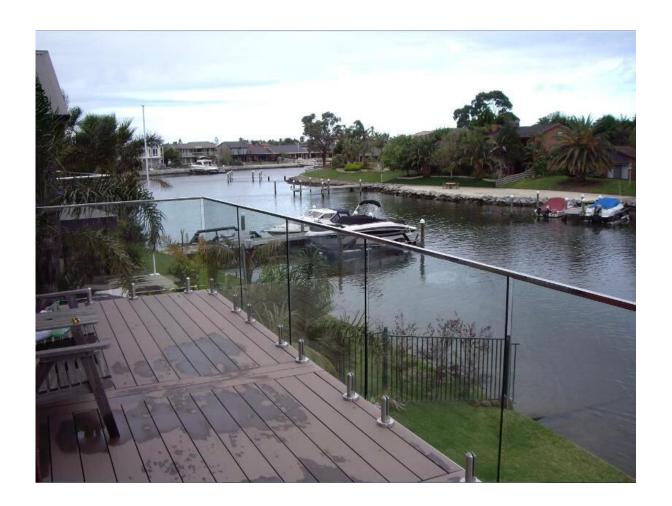

## 90 degree connector drawings 82.5 42.5 MSQC90

3. stainless steel balustrades top rails project:

4. Round shape diameter 25.4mm stainless steel balustrades top rails,

Thanks for your visit, Any interested or needs, please contact with me freely: