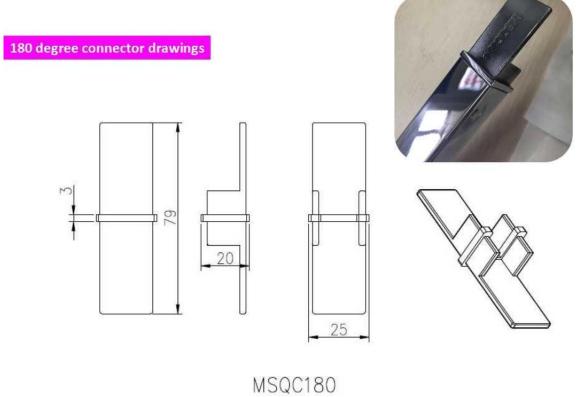

## Slot handrial and fittings

Square slot handrail series

stainless steel balustrades top rails fittings photos,

## 90 degree connector drawings 82.5 42.5 MSQC90

3. stainless steel balustrades top rails project:

4. Round shape diameter 25.4mm stainless steel balustrades top rails,

Thanks for your visit, Any interested or needs, please contact with me freely: