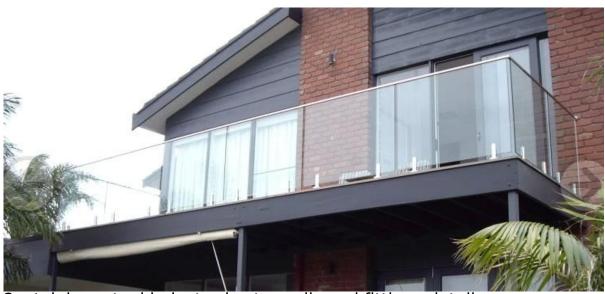

## 90 degree connector drawings 82.5 42.5 MSQC90

3. stainless steel balustrades top rails project:

4. Round shape diameter 25.4mm stainless steel balustrades top rails,

Thanks for your visit, Any interested or needs, please contact with me freely: