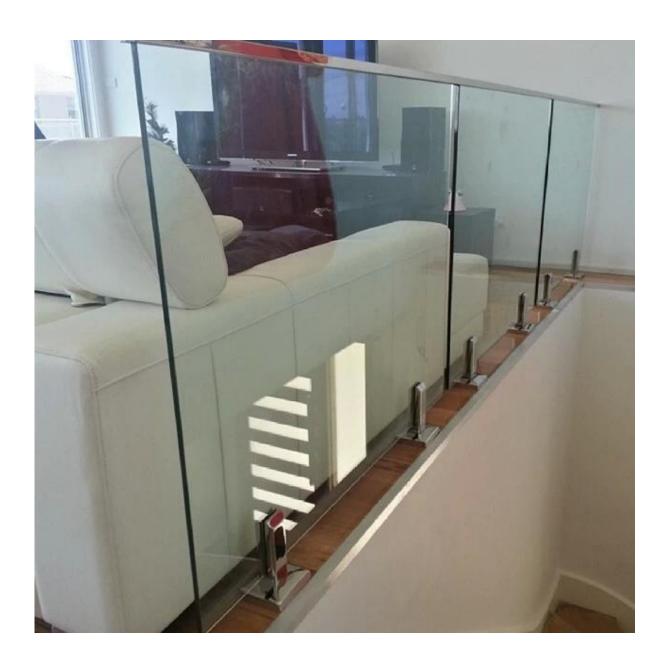

## 90 degree connector drawings 82.5 42.5 MSQC90

3. stainless steel balustrades top rails project:

4. Round shape diameter 25.4mm stainless steel balustrades top rails,

Thanks for your visit, Any interested or needs, please contact with me freely: