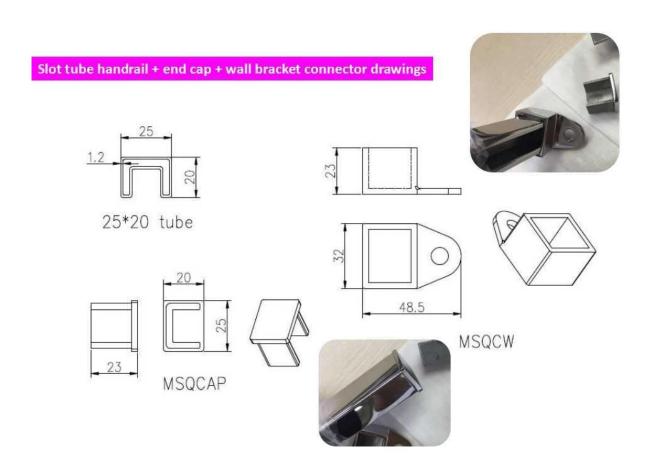

## stainless steel balustrades top rails for 8-13.52mm glass 1.stainless steel balustrades top rails description,

Material: stainless steel 304/316/316L

Finish: Brushed or Mirror polished

For glass thickness: 8-13.52mm thickness

Dimension: Square shape, 25\*20mm, groove 14\*14mm,

5.8 meter per length , or as per your requirement cut into sections

2. stainless steel balustrades top rails and fittings details:

## Slot handrial and fittings

Square slot handrail series

stainless steel balustrades top rails fittings photos,