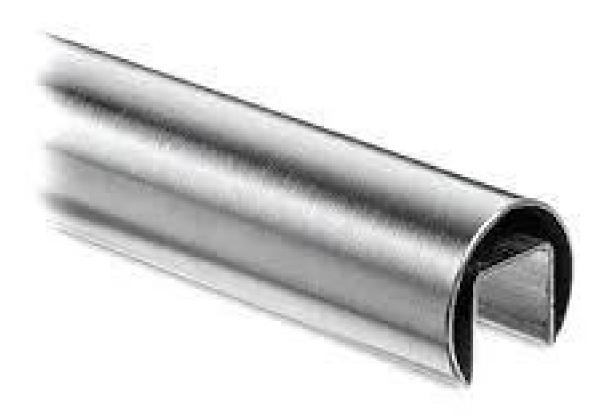

## stainless steel balustrades top rails for 8-13.52mm glass 1.stainless steel balustrades top rails description,

Material: stainless steel 304/316/316L

Finish: Brushed or Mirror polished

For glass thickness: 8-13.52mm thickness

Dimension: Square shape, 25\*20mm, groove 14\*14mm,

5.8 meter per length , or as per your requirement cut into sections

2. stainless steel balustrades top rails and fittings details: