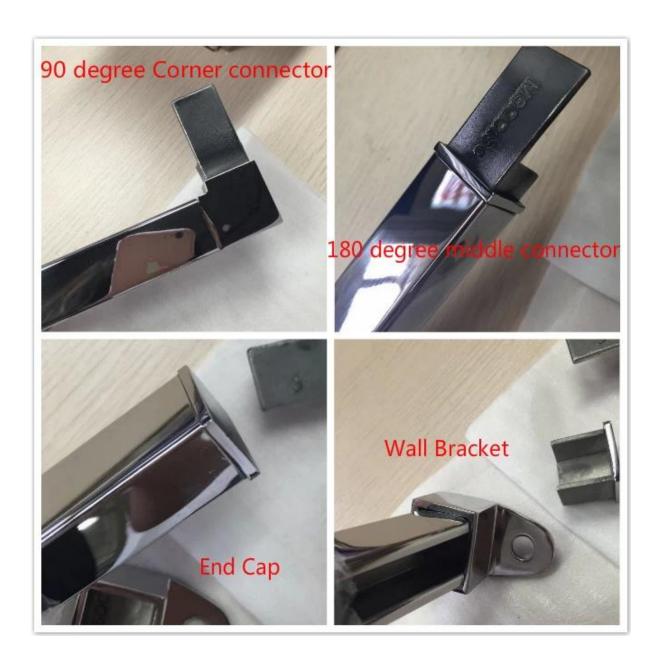

## Slot handrial and fittings

Square slot handrail series

stainless steel balustrades top rails fittings photos,