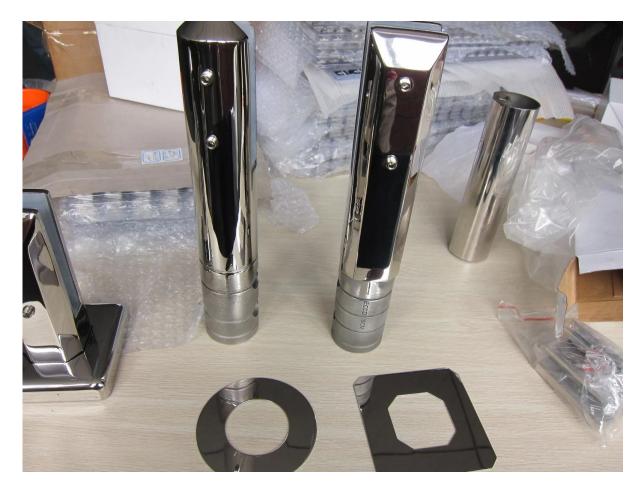

1.Model No.SCM-2 spigot (Square core drill spigot)

Square and round **core drill** spigot with mirror polished, bright surface;

2.Model No.RCM-2 spigot (Round core drill spigot)

Square and round core drill spigot with satin brushed, elegant surface;

<u>3. Core drill & base plate 4 types spigots</u> javascript:void(0);/\*1467362864636\*/

Thanks for your visit, Any interested or needs, please contact with me freely : Contact: Joey Lan . Skype: launch-02 . Email: sales02@launch-china.cn .