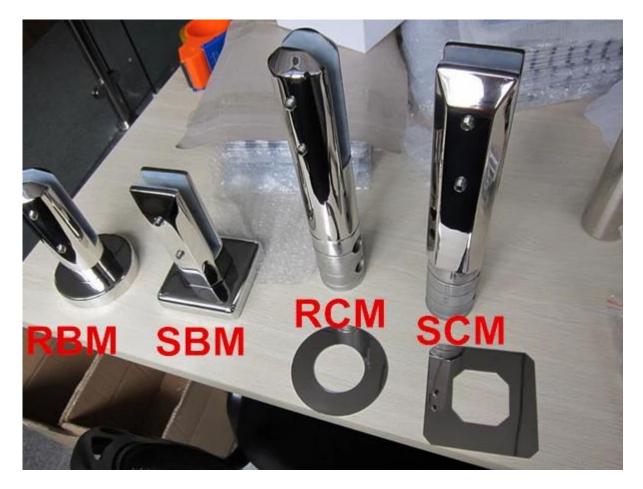

1.Model No.SCM-2 spigot (Square core drill spigot)

Square and round **core drill** spigot with mirror polished, bright surface;

2.Model No.RCM-2 spigot (Round core drill spigot)

Square and round core drill spigot with satin brushed, elegant surface;

<u>3. Core drill & base plate 4 types spigots</u> javascript:void(0);/\*1467362864636\*/

Thanks for your visit, Any interested or needs, please contact with me freely : Contact: Joey Lan . Skype: launch-02 . Email: sales02@launch-china.cn .