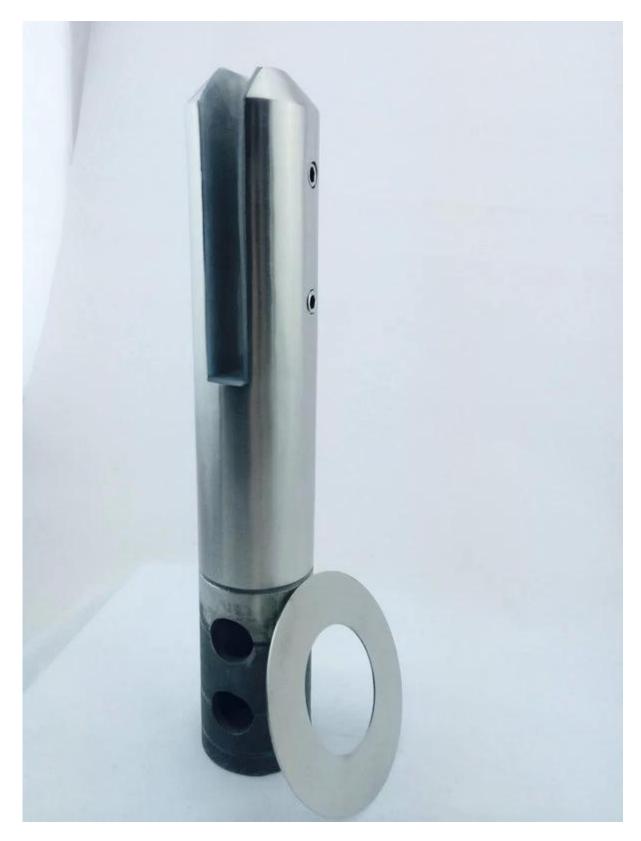

## stainless steel core drill spigot for pool fence deck glass railing

Material: stainless steel 316/316L/Duplex 2205; Surface: satin brushed or mirror polished; Glass thickness: 10-13.52mm; Gap between glass and floor: 85mm;

1.Model No.SCM-2 spigot (Square core drill spigot)

Square and round **core drill** spigot with mirror polished, bright surface;

2.Model No.RCM-2 spigot (Round core drill spigot)

Square and round core drill spigot with satin brushed, elegant surface;