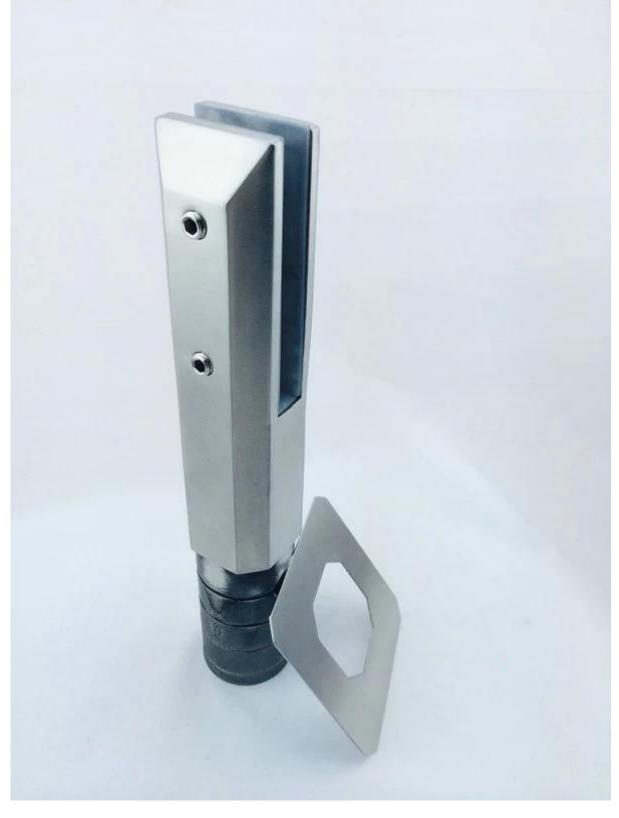

## stainless steel core drill spigot for pool fence deck glass railing

Material: stainless steel 316/316L/Duplex 2205; Surface: satin brushed or mirror polished; Glass thickness: 10-13.52mm; Gap between glass and floor: 85mm;

1.Model No.SCM-2 spigot (Square core drill spigot)

Square and round **core drill** spigot with mirror polished, bright surface;

2.Model No.RCM-2 spigot (Round core drill spigot)

Square and round core drill spigot with satin brushed, elegant surface;