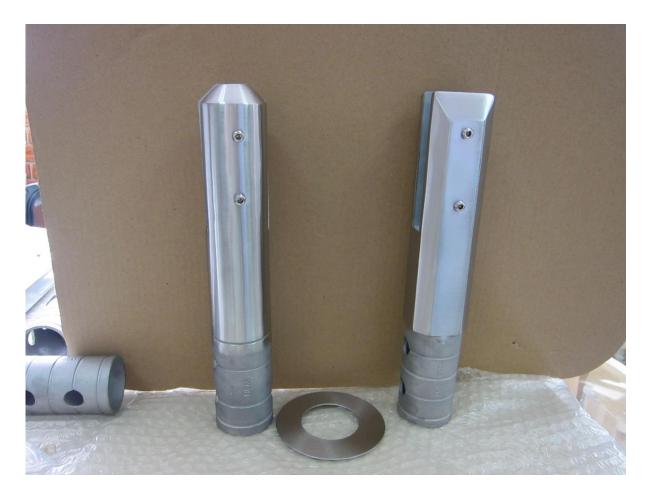

1.Model No.SCM-2 spigot (Square core drill spigot)

Square and round **core drill** spigot with mirror polished, bright surface;

2.Model No.RCM-2 spigot (Round core drill spigot)

Square and round core drill spigot with satin brushed, elegant surface;

<u>3. Core drill & base plate 4 types spigots</u> javascript:void(0);/\*1467362864636\*/

Thanks for your visit, Any interested or needs, please contact with me freely : Contact: Joey Lan . Skype: launch-02 . Email: sales02@launch-china.cn .