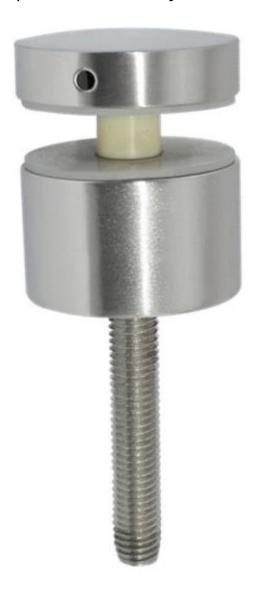

application: for stairs, balcony, platform

silicon rubber gasket inclded

2. product show Model No.: SF-50T

size: 50\*10mm cap, 50\*30mm body mounting plate size: 200\*100\*10mm

SF-50T

Model No.: SF-50

size: 50\*10mm cap, 50\*30mm body, M12\*120 bolt