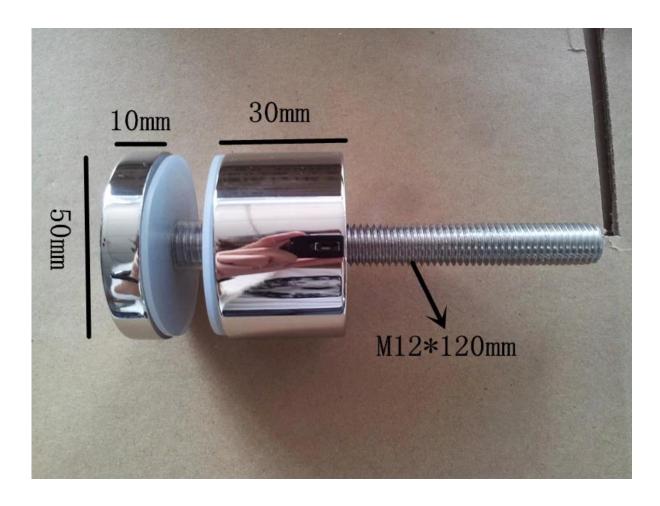

application: for stairs, balcony, platform

silicon rubber gasket inclded

2. product show Model No.: SF-50T

size: 50\*10mm cap, 50\*30mm body mounting plate size: 200\*100\*10mm

SF-50T

Model No.: SF-50

size: 50\*10mm cap, 50\*30mm body, M12\*120 bolt