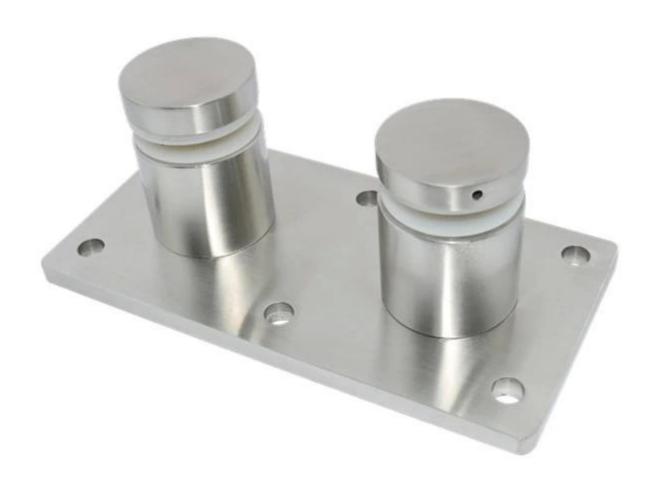

application: for stairs, balcony, platform

silicon rubber gasket inclded

2. product show Model No.: SF-50T

size: 50\*10mm cap, 50\*30mm body mounting plate size: 200\*100\*10mm

SF-50T

Model No.: SF-50

size: 50\*10mm cap, 50\*30mm body, M12\*120 bolt