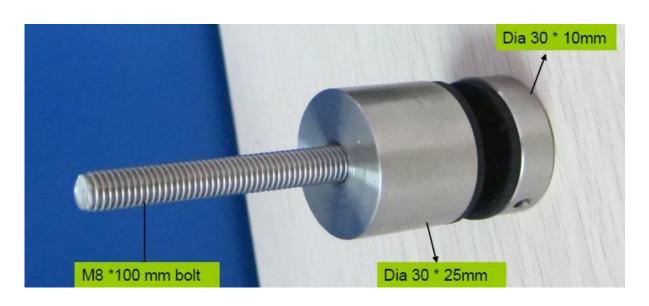

application: for stairs, balcony, platform

silicon rubber gasket inclded

2. product show Model No.: SF-50T

size: 50\*10mm cap, 50\*30mm body mounting plate size: 200\*100\*10mm

SF-50T

Model No.: SF-50

size: 50\*10mm cap, 50\*30mm body, M12\*120 bolt

SF-50

Model No.: SF-30

SF-30

3. project show

If you have any interest in our product, please feel free to contact me.

Email address: sales03@launch-china.cn

Skype: launch03