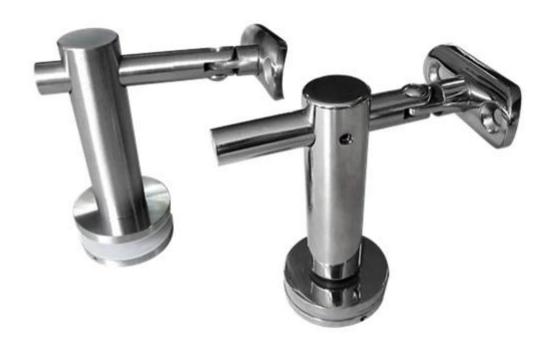

# G105R

glass handrail bracket
If you want to know more information, please click below link.

stainless steel 304 glass wall handrail factory, stainless steel 316 wall to
glass handrail bracket supplier