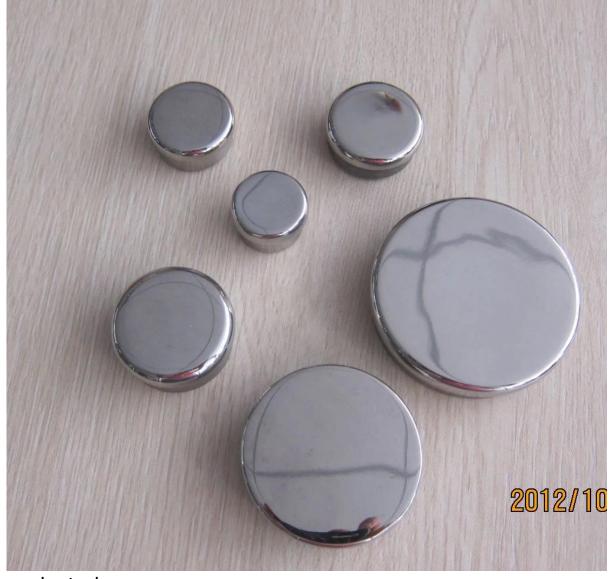

stainless steel handrail post end caps
There are round and square end caps to fit round and square pipes in SS304/316 material.

The end caps work not only as decoration, but for safety.

specifications

| product name        | end cap                         |
|---------------------|---------------------------------|
| material            | SS304/316                       |
| finish              | brushed and mirror              |
| round pipe          | dia25/30/38/43/50.8/63.5mm      |
| square pipe         | 20*20/25*25/30*30/40*40/50*50mm |
| pipe wall thickness | 1.5-2mm                         |
| MOQ                 | 1pc                             |
| tech                | by casting                      |
| country             | China                           |

## product show:

polished square and round end caps

round end caps in mirror finish stainless steel round end cap for stair handrail china supplier

project pic

Other stainless steel handrail fittings also available glass clamp, please click below link for more details stainelss steel glass clamp for round post, china glass clamp supplier