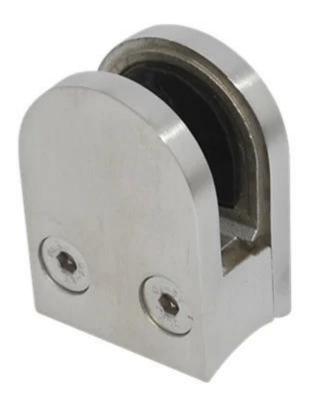

## product show:

polished square and round end caps

round end caps in mirror finish stainless steel round end cap for stair handrail china supplier

project pic

Other stainless steel handrail fittings also available glass clamp, please click below link for more details stainelss steel glass clamp for round post, china glass clamp supplier