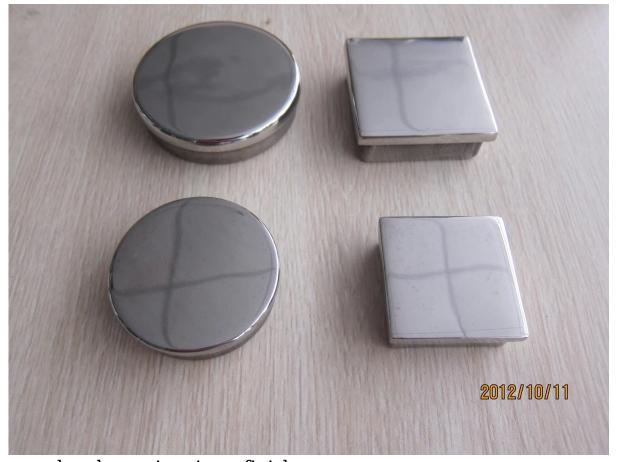

stainless steel handrail post end caps
There are round and square end caps to fit round and square pipes in SS304/316 material.

The end caps work not only as decoration, but for safety.

specifications

| product name        | end cap                         |
|---------------------|---------------------------------|
| material            | SS304/316                       |
| finish              | brushed and mirror              |
| round pipe          | dia25/30/38/43/50.8/63.5mm      |
| square pipe         | 20*20/25*25/30*30/40*40/50*50mm |
| pipe wall thickness | 1.5-2mm                         |
| MOQ                 | 1pc                             |
| tech                | by casting                      |
| country             | China                           |

## product show:

polished square and round end caps

round end caps in mirror finish stainless steel round end cap for stair handrail china supplier

project pic

Other stainless steel handrail fittings also available glass clamp, please click below link for more details stainelss steel glass clamp for round post, china glass clamp supplier