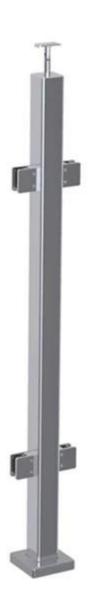

### balustrade post

stainless steel glass square railing post for balcony, stainless steel 316 glass balustrade post for pool fence

LCH-104

If you want to know more <u>about us</u>, please go through our website and welcome to contact me. This is Susie  $^{.}$