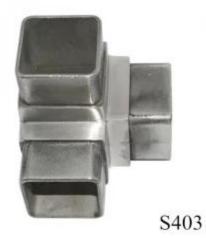

### square tube connector

stainless steel 304 tube connector for 40\*40mm tube, stainless steel 316
square connector for 50mm pipe