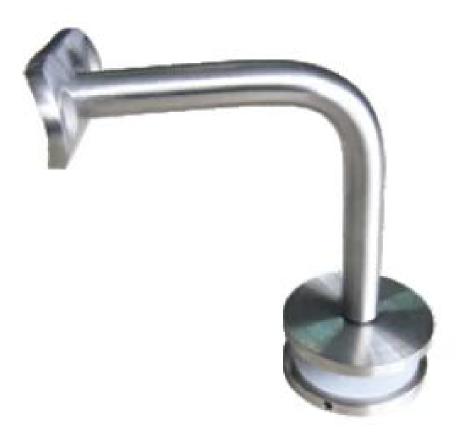

Stainless steel glass balustrade handrail glass mounted bracket

Material: stainless steel 304/316 with high anti-rust ability, can be used at water side safety handrail heavy duty and low maintenance cost

Glass thickness: 6-12mm tempered/laminated glass;

## P707

# P708

MOQ: we do not have strict MOQ policy, small order is also welcomed.

Package:

Each bracket in a plastic bag and carton box.

Package will be carefully concerned

Package can be customized as per clients' requirement(like box, logo etc)