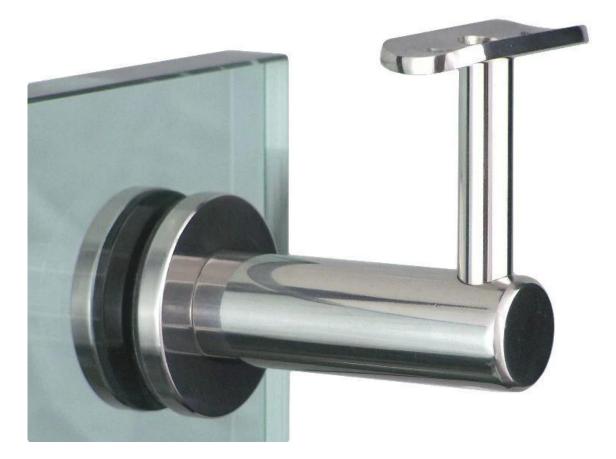

Stainless steel glass balustrade handrail glass mounted bracket

Material: stainless steel 304/316 with high anti-rust ability, can be used at water side safety handrail heavy duty and low maintenance cost

Glass thickness: 6-12mm tempered/laminated glass;

## P707

# P708

MOQ: we do not have strict MOQ policy, small order is also welcomed.

Package:

Each bracket in a plastic bag and carton box.

Package will be carefully concerned

Package can be customized as per clients' requirement(like box, logo etc)