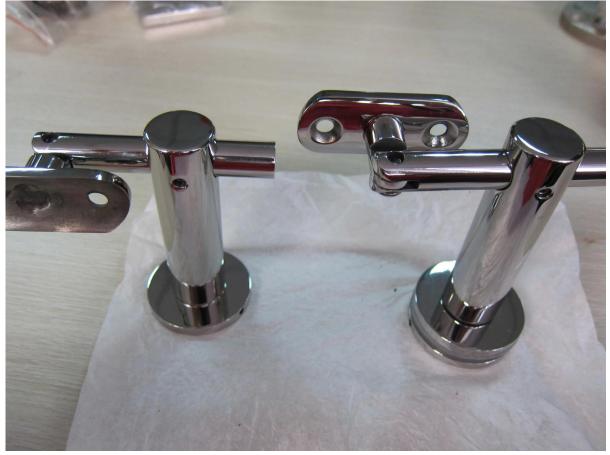

Stainless steel glass balustrade handrail glass mounted bracket

Material: stainless steel 304/316 with high anti-rust ability, can be used at water side safety handrail heavy duty and low maintenance cost

Glass thickness: 6-12mm tempered/laminated glass;

## P707

# P708

MOQ: we do not have strict MOQ policy, small order is also welcomed.

Package:

Each bracket in a plastic bag and carton box.

Package will be carefully concerned

Package can be customized as per clients' requirement(like box, logo etc)