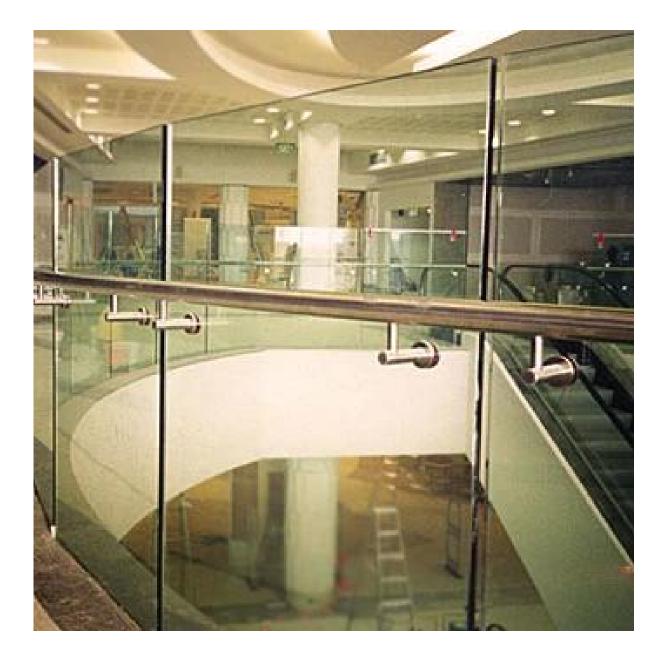

Stainless steel glass balustrade handrail glass mounted bracket

Material: stainless steel 304/316 with high anti-rust ability, can be used at water side safety handrail heavy duty and low maintenance cost

Glass thickness: 6-12mm tempered/laminated glass;