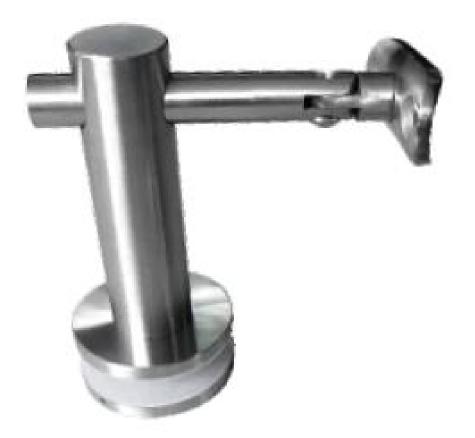

Stainless steel glass balustrade handrail glass mounted bracket

Material: stainless steel 304/316 with high anti-rust ability, can be used at water side safety handrail heavy duty and low maintenance cost

Glass thickness: 6-12mm tempered/laminated glass;

## P707

# P708

MOQ: we do not have strict MOQ policy, small order is also welcomed.

Package:

Each bracket in a plastic bag and carton box.

Package will be carefully concerned

Package can be customized as per clients' requirement(like box, logo etc)