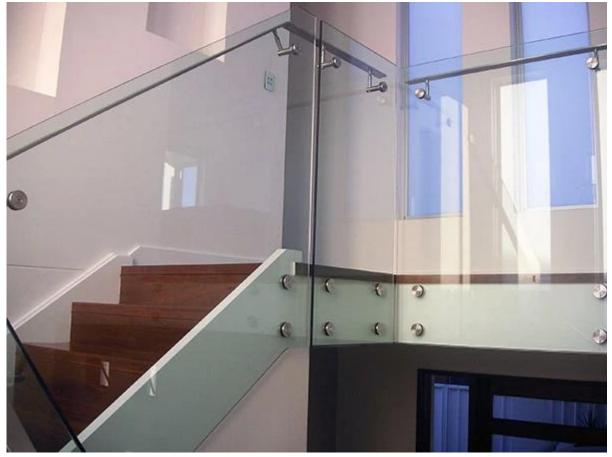

Stainless steel glass balustrade handrail glass mounted bracket

Material: stainless steel 304/316 with high anti-rust ability, can be used at water side safety handrail heavy duty and low maintenance cost

Glass thickness: 6-12mm tempered/laminated glass;