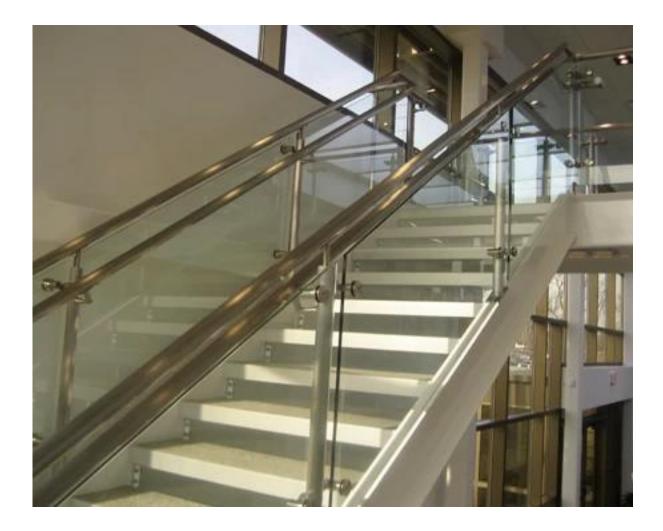

Stainless steel glass balustrade handrail glass mounted bracket

Material: stainless steel 304/316 with high anti-rust ability, can be used at water side safety handrail heavy duty and low maintenance cost

Glass thickness: 6-12mm tempered/laminated glass;