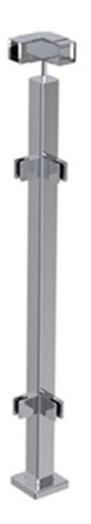

## • Square balustrade in stainless steel with glass

- 1. 304/316 stainless steel
- 2. satin or mirror finish
- 3. size 40 \* 40mm, 50 \* 50mm
- 4. pole height from 850mm to 1200mm
- 5. Types: final post, central post, post corner
- 6. Included accessories: glass clamps, base plate and cover, support for upper handrail
- 7. MOQ 1 pc
  - Photo of the stainless steel glass balustrade