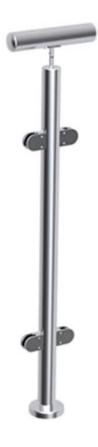

## • Round balustrade post in steel without glass

- 1. 304/316 stainless steel
- 2. satin or mirror finish
- 3. diameter 42.4 mm, 50.8 mm
- 4. pole height from 750 mm to 1200 mm
- 5. Types: final post, central post, post corner
- 6. Included accessories: glass clamps, base plate and cover, support for upper handrail
- 7. MOQ 1 pc