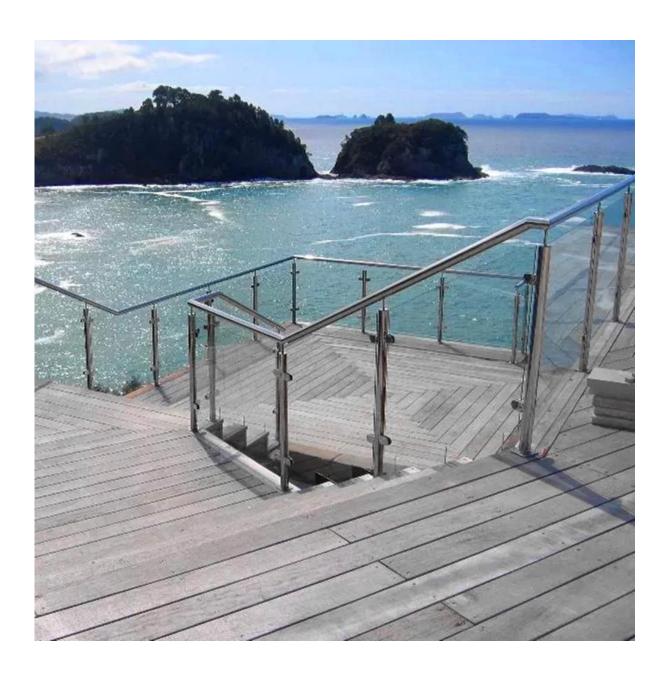

## • Square balustrade in stainless steel with glass

- 1. 304/316 stainless steel
- 2. satin or mirror finish
- 3. size 40 \* 40mm, 50 \* 50mm
- 4. pole height from 850mm to 1200mm
- 5. Types: final post, central post, post corner
- 6. Included accessories: glass clamps, base plate and cover, support for upper handrail
- 7. MOQ 1 pc
  - Photo of the stainless steel glass balustrade