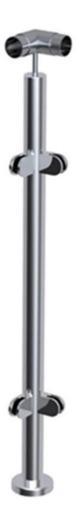

## • Round balustrade post in steel without glass

- 1. 304/316 stainless steel
- 2. satin or mirror finish
- 3. diameter 42.4 mm, 50.8 mm
- 4. pole height from 750 mm to 1200 mm
- 5. Types: final post, central post, post corner
- 6. Included accessories: glass clamps, base plate and cover, support for upper handrail
- 7. MOQ 1 pc