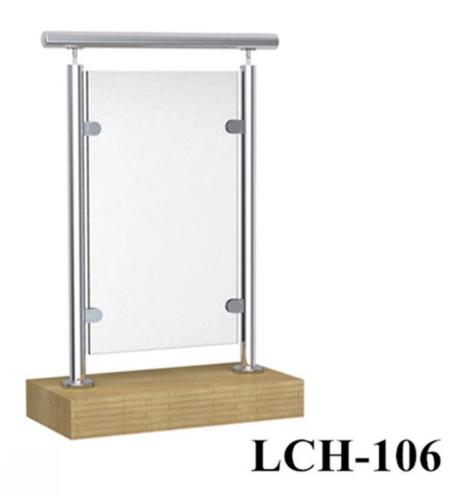

## • Square balustrade in stainless steel with glass

- 1. 304/316 stainless steel
- 2. satin or mirror finish
- 3. size 40 \* 40mm, 50 \* 50mm
- 4. pole height from 850mm to 1200mm
- 5. Types: final post, central post, post corner
- 6. Included accessories: glass clamps, base plate and cover, support for upper handrail
- 7. MOQ 1 pc
  - Photo of the stainless steel glass balustrade