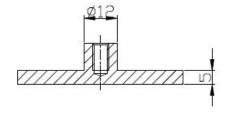

Model BC-50 glass clamp clip is used in the middle of two glass panels,makes the glass fencing or balustrade much stronger.

You can adjust the only screw in the middle when installation.

Please see below the dimension drawing: