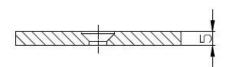

Model BC-50 glass clamp clip is used in the middle of two glass panels,makes the glass fencing or balustrade much stronger.

You can adjust the only screw in the middle when installation.

Please see below the dimension drawing: