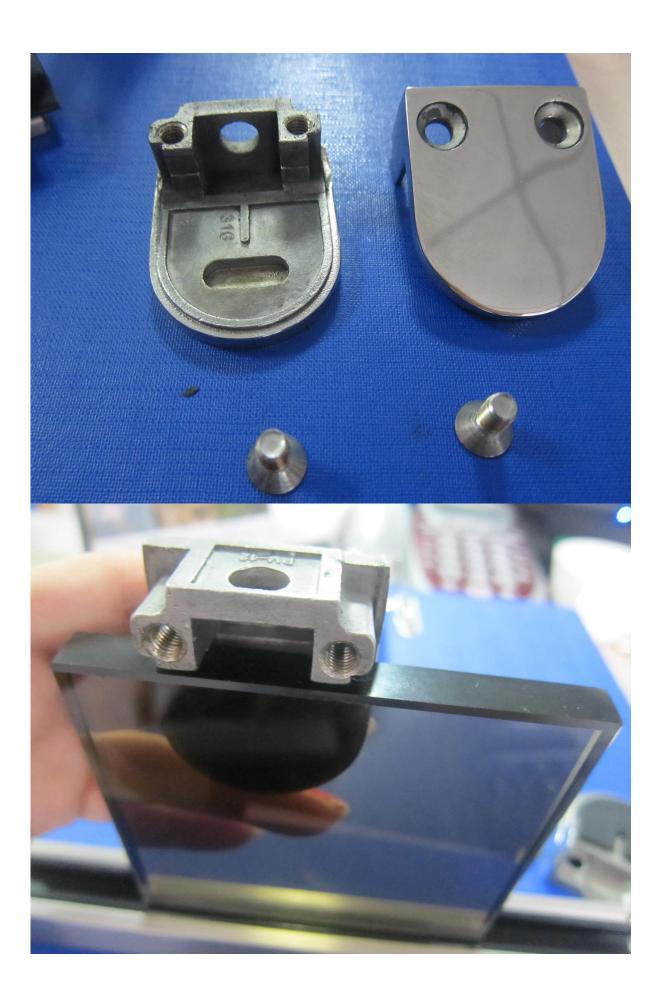

to fix on square post or wall

to fit for 8mm or 10mm thick tempered glass

each post can come with 2 clamps or 4 clamps or 6 clamps

G104 clamp dimension:50\*40\*26\*12mm

fittings including:1 of allen key,1 of screw for instllation,2 of rubber gasket

For model G104, please check below photo in satin finish:

For model G104, please check below photo in mirror finish:

For the dimension drawing, please check below:

For installation, please review here: