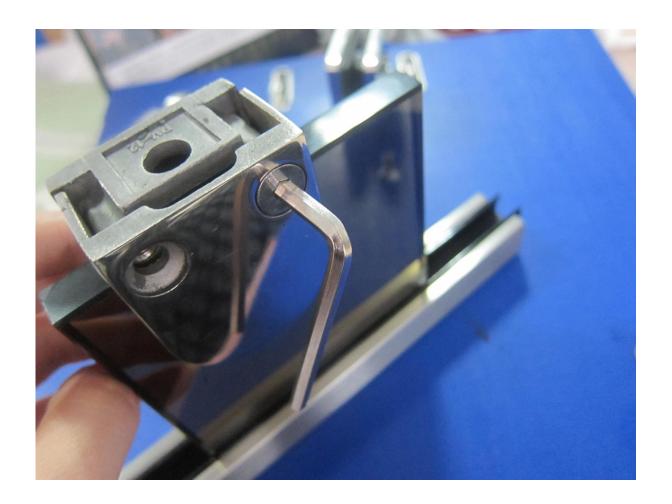

For model G104, please check below photo in satin finish:

For model G104, please check below photo in mirror finish:

For the dimension drawing, please check below:

For installation, please review here: