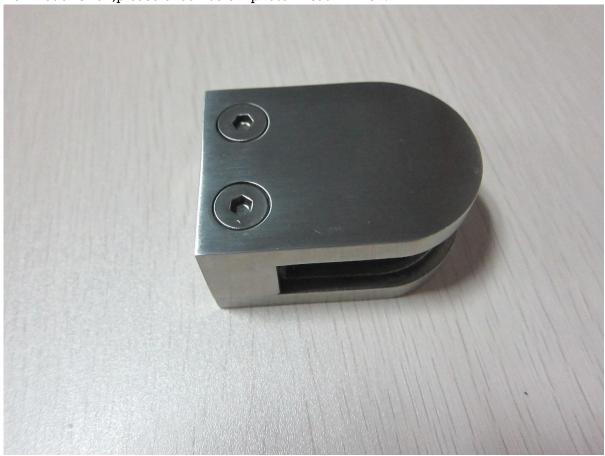

For model G104, please check below photo in satin finish:

For model G104, please check below photo in mirror finish:

For the dimension drawing, please check below:

For installation, please review here: