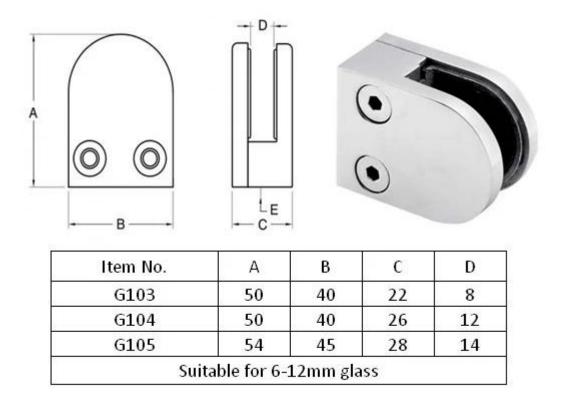

stainless steel glass railing clamps for square post or wall

Model: G104

material:stainless steel 304 or 316

Finish:brushed stainless steel or polished stainless steel

Surface:satin or mirror

type: D clamps

to fix on square post or wall

to fit for 8mm or 10mm thick tempered glass

each post can come with 2 clamps or 4 clamps or 6 clamps

G104 clamp dimension:50\*40\*26\*12mm

fittings including:1 of allen key,1 of screw for instllation,2 of rubber gasket

For model G104, please check below photo in satin finish:

For model G104, please check below photo in mirror finish:

For the dimension drawing, please check below:

For installation, please review here: