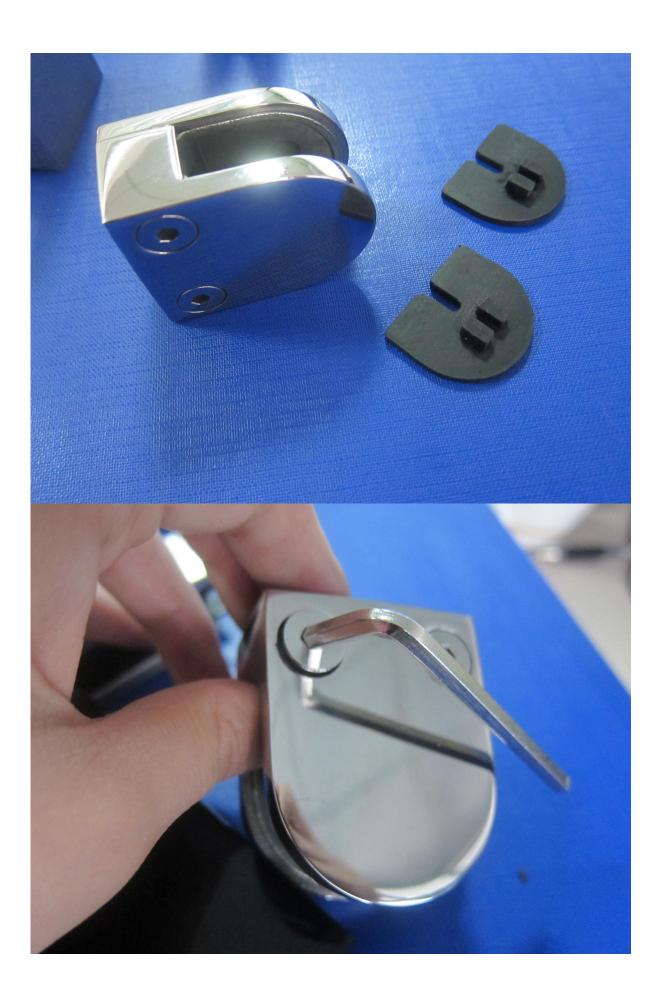

stainless steel glass railing clamps for square post or wall

Model: G104

material:stainless steel 304 or 316

Finish:brushed stainless steel or polished stainless steel

Surface:satin or mirror

type: D clamps

to fix on square post or wall

to fit for 8mm or 10mm thick tempered glass

each post can come with 2 clamps or 4 clamps or 6 clamps

G104 clamp dimension:50\*40\*26\*12mm

fittings including:1 of allen key,1 of screw for instllation,2 of rubber gasket

For model G104, please check below photo in satin finish:

For model G104, please check below photo in mirror finish:

For the dimension drawing, please check below:

For installation, please review here: