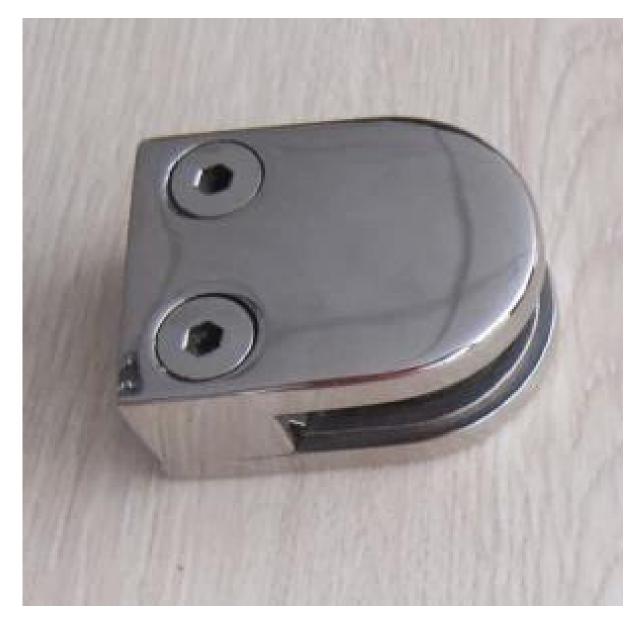

For model G104, please check below photo in satin finish:

For model G104, please check below photo in mirror finish:

For the dimension drawing, please check below:

For installation, please review here: