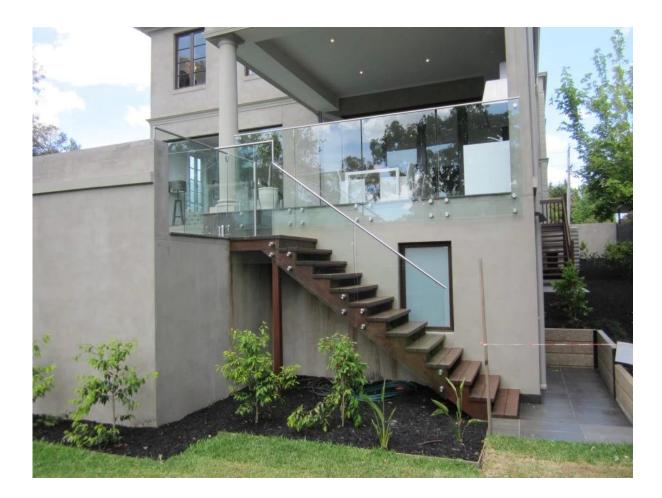

This glass standoff is used with tempered glass or toughened glass or frosted glass.

This design glass railing or balustrade will be applied to balcony or staircase or deck decoration. It give you clear non interrupted view of sight. It looks beautiful and fashionable. It gives your house high value .