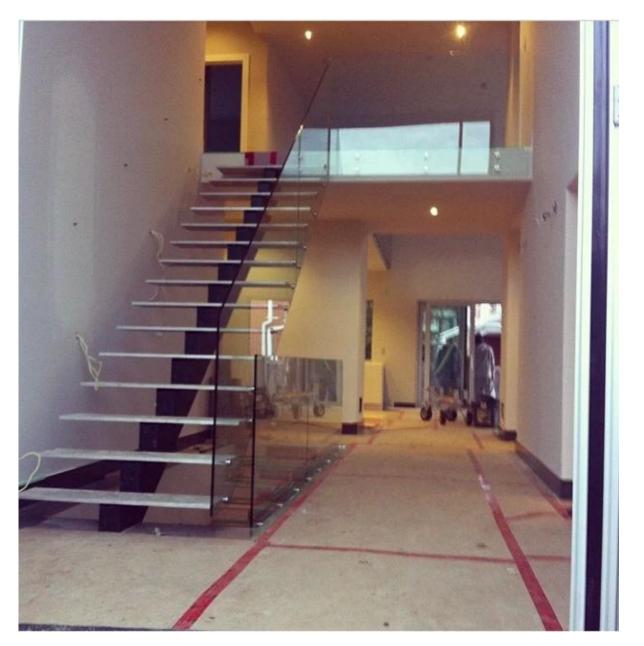

This glass standoff is used with tempered glass or toughened glass or frosted glass.

This design glass railing or balustrade will be applied to balcony or staircase or deck decoration. It give you clear non interrupted view of sight. It looks beautiful and fashionable. It gives your house high value .