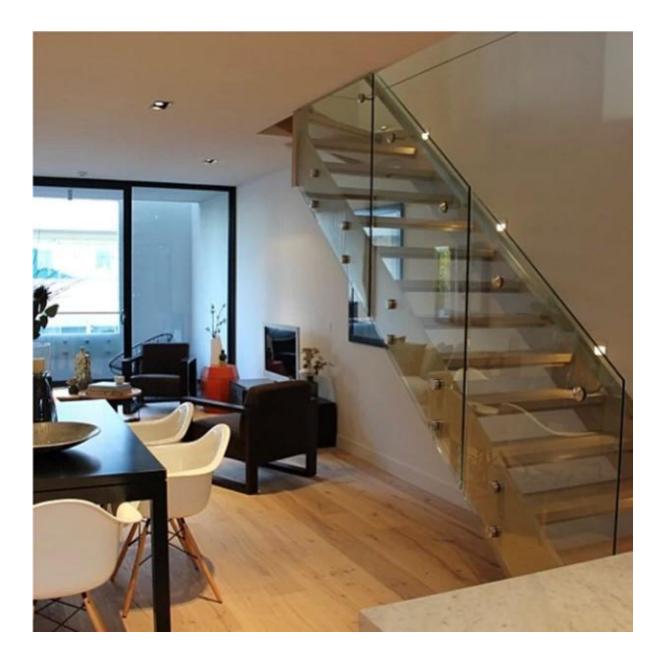

This glass standoff is used with tempered glass or toughened glass or frosted glass.

This design glass railing or balustrade will be applied to balcony or staircase or deck decoration. It give you clear non interrupted view of sight. It looks beautiful and fashionable. It gives your house high value .