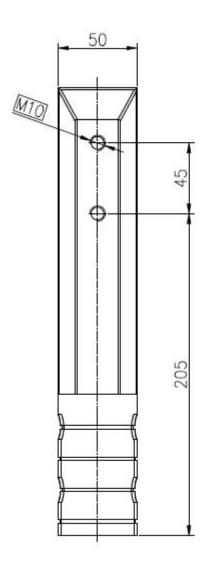

# <section-header><section-header>

www.launch-china.cn

Model No.:SCM ( square core drill spigot)

Model No.:RBM ( round base plate spigot)