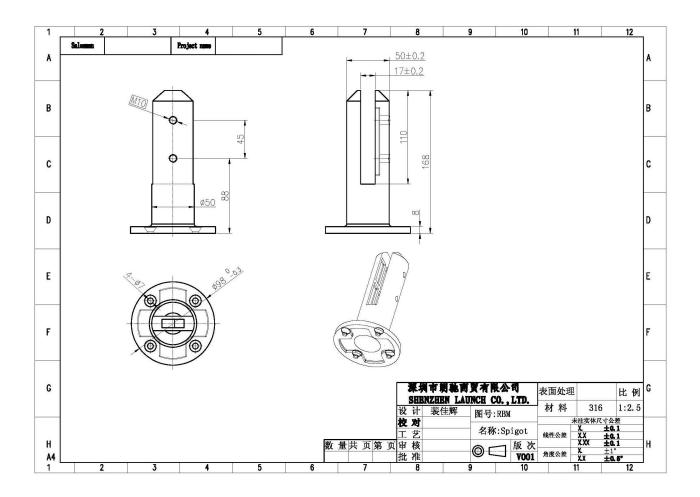

|
| Glass thickness                      | Tempered glass or laminated glass 10-12mm                                                         |
| Environment                          | Indoor/outdoor, balcony, terrace, staircase, steps, pool, sea side ect                            |
| Payment term                         | T/T, L/C at sight, Western Union, Alibaba secure payment,<br>Paypal                               |
| Related glass<br>fencing accessories | Glass door latch, glass door hinge, alminmum post, top slot<br>rail, tempered and laminated glass |

### Model No. : SBM ( square base plate spigot)

# <section-header><section-header>

www.launch-china.cn



Model No.:SCM ( square core drill spigot)







Model No.:RBM ( round base plate spigot)



## RBM



Model No.:RCM (round core drill spigot)



# RCM



### javascript:void(0);/\*1465725575692\*/

Project pic