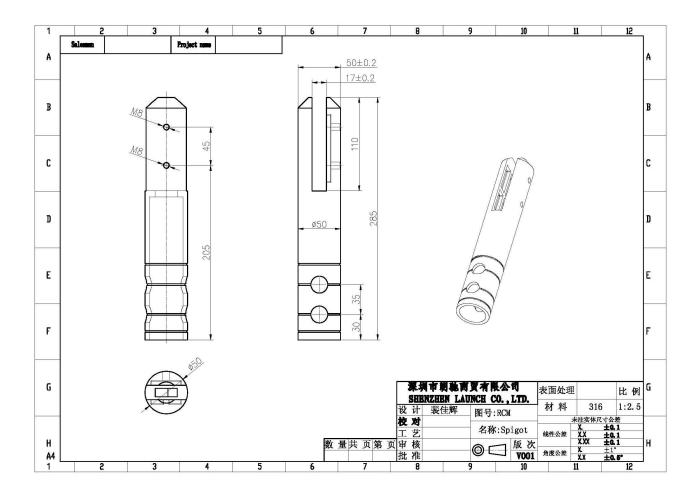

| Tempered glass or laminated glass 10-12mm                                                         |
| Environment                          | Indoor/outdoor, balcony, terrace, staircase, steps, pool, sea side ect                            |
| Payment term                         | T/T, L/C at sight, Western Union, Alibaba secure payment,<br>Paypal                               |
| Related glass<br>fencing accessories | Glass door latch, glass door hinge, alminmum post, top slot<br>rail, tempered and laminated glass |

### Model No. : SBM ( square base plate spigot)

# <section-header><section-header>

www.launch-china.cn



Model No.:SCM ( square core drill spigot)







Model No.:RBM ( round base plate spigot)



## RBM



Model No.:RCM (round core drill spigot)



# RCM



### javascript:void(0);/\*1465725575692\*/

Project pic