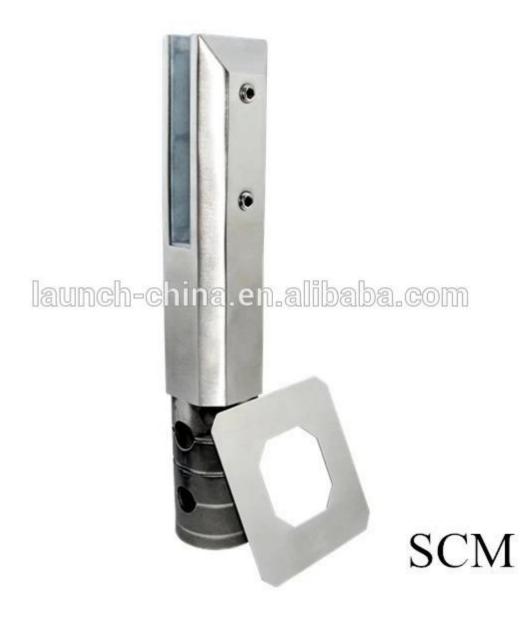

# <section-header><section-header>

www.launch-china.cn

Model No.:SCM ( square core drill spigot)

Model No.:RBM ( round base plate spigot)