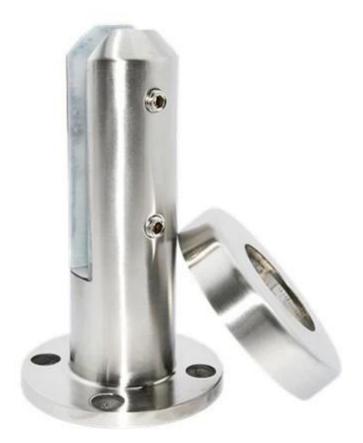

|
| Glass thickness                      | Tempered glass or laminated glass 10-12mm                                                         |
| Environment                          | Indoor/outdoor, balcony, terrace, staircase, steps, pool, sea side ect                            |
| Payment term                         | T/T, L/C at sight, Western Union, Alibaba secure payment,<br>Paypal                               |
| Related glass<br>fencing accessories | Glass door latch, glass door hinge, alminmum post, top slot<br>rail, tempered and laminated glass |

### Model No. : SBM ( square base plate spigot)

# <section-header><section-header>

www.launch-china.cn



Model No.:SCM ( square core drill spigot)







Model No.:RBM ( round base plate spigot)



## RBM



Model No.:RCM (round core drill spigot)



# RCM



### javascript:void(0);/\*1465725575692\*/

Project pic