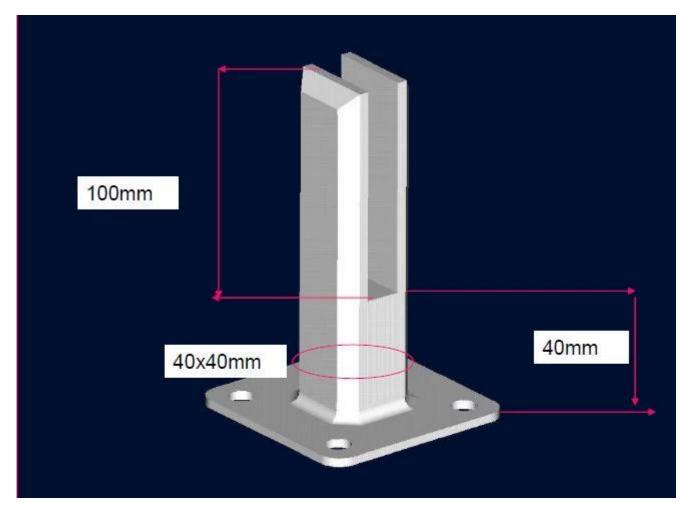

| Mirror or satin polished                                                                          |
| Glass thickness                      | Tempered glass or laminated glass 10-12mm                                                         |
| Environment                          | Indoor/outdoor, balcony, terrace, staircase, steps, pool, sea side ect                            |
| Payment term                         | T/T, L/C at sight, Western Union, Alibaba secure payment,<br>Paypal                               |
| Related glass<br>fencing accessories | Glass door latch, glass door hinge, alminmum post, top slot<br>rail, tempered and laminated glass |

### Model No. : SBM ( square base plate spigot)

# <section-header><section-header>

www.launch-china.cn



Model No.:SCM ( square core drill spigot)







Model No.:RBM ( round base plate spigot)



## RBM



Model No.:RCM (round core drill spigot)



# RCM



### javascript:void(0);/\*1465725575692\*/

Project pic