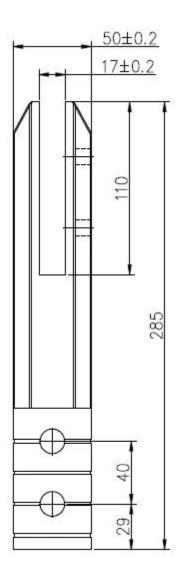

# <section-header><section-header>

www.launch-china.cn

Model No.:SCM ( square core drill spigot)

Model No.:RBM ( round base plate spigot)