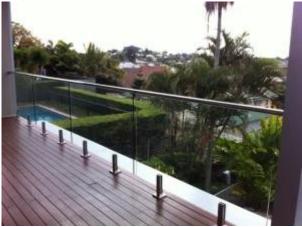

Shenzhen Launch co., ltd peovides stainless steel glass spigot for railing designes.

| Product name                         | Stainless steel glass spigot for railing designes                                                 |
|--------------------------------------|---------------------------------------------------------------------------------------------------|
| Material                             | Stainless steel 316, 316L, duplex2205                                                             |
| Finish                               | Mirror or satin polished                                                                          |
| Glass thickness                      | Tempered glass or laminated glass 10-12mm                                                         |
| Environment                          | Indoor/outdoor, balcony, terrace, staircase, steps, pool, sea side ect                            |
| Payment term                         | T/T, L/C at sight, Western Union, Alibaba secure payment,<br>Paypal                               |
| Related glass<br>fencing accessories | Glass door latch, glass door hinge, alminmum post, top slot<br>rail, tempered and laminated glass |

### javascript:void(0);/\*1465725575692\*/

Project pic