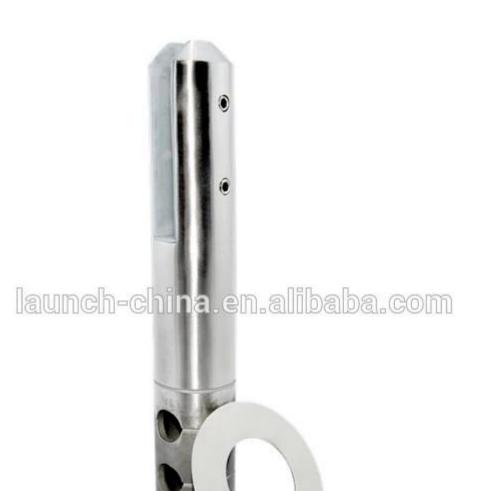

| Tempered glass or laminated glass 10-12mm                                                         |
| Environment                          | Indoor/outdoor, balcony, terrace, staircase, steps, pool, sea side ect                            |
| Payment term                         | T/T, L/C at sight, Western Union, Alibaba secure payment,<br>Paypal                               |
| Related glass<br>fencing accessories | Glass door latch, glass door hinge, alminmum post, top slot<br>rail, tempered and laminated glass |

### Model No. : SBM ( square base plate spigot)

# <section-header><section-header>

www.launch-china.cn



Model No.:SCM ( square core drill spigot)







Model No.:RBM ( round base plate spigot)



## RBM



Model No.:RCM (round core drill spigot)



# RCM



### javascript:void(0);/\*1465725575692\*/

Project pic