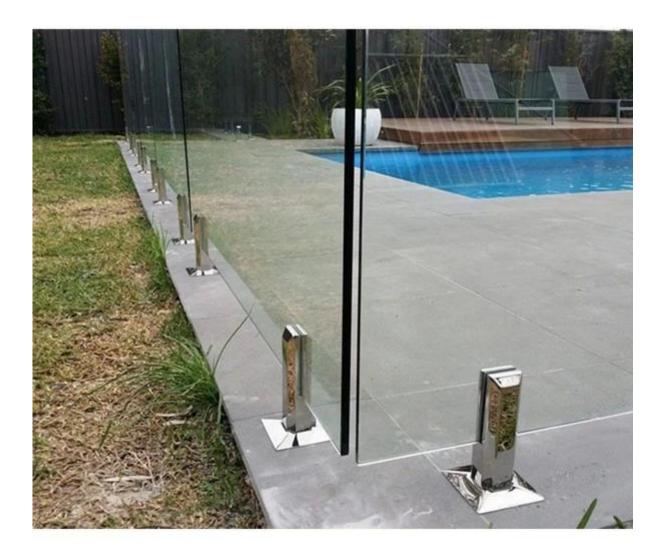

Shenzhen Launch co., ltd peovides stainless steel glass spigot for railing designes.

| Product name                         | Stainless steel glass spigot for railing designes                                                 |
|--------------------------------------|---------------------------------------------------------------------------------------------------|
| Material                             | Stainless steel 316, 316L, duplex2205                                                             |
| Finish                               | Mirror or satin polished                                                                          |
| Glass thickness                      | Tempered glass or laminated glass 10-12mm                                                         |
| Environment                          | Indoor/outdoor, balcony, terrace, staircase, steps, pool, sea side ect                            |
| Payment term                         | T/T, L/C at sight, Western Union, Alibaba secure payment,<br>Paypal                               |
| Related glass<br>fencing accessories | Glass door latch, glass door hinge, alminmum post, top slot<br>rail, tempered and laminated glass |

### javascript:void(0);/\*1465725575692\*/

Project pic