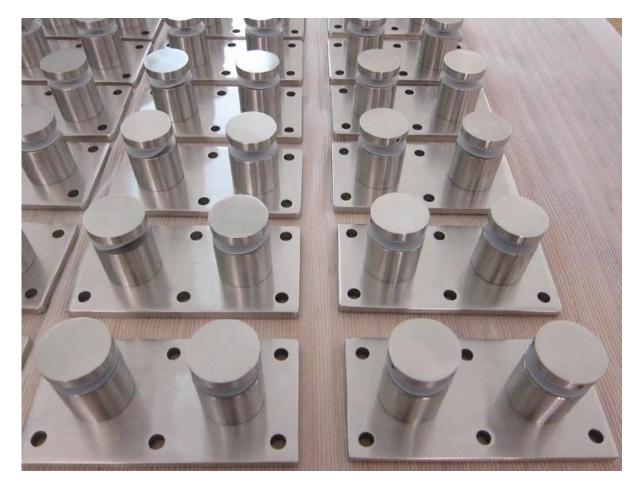

gasket included

Black finish glass standoff

Adjustable Glass Standoff Project Photos