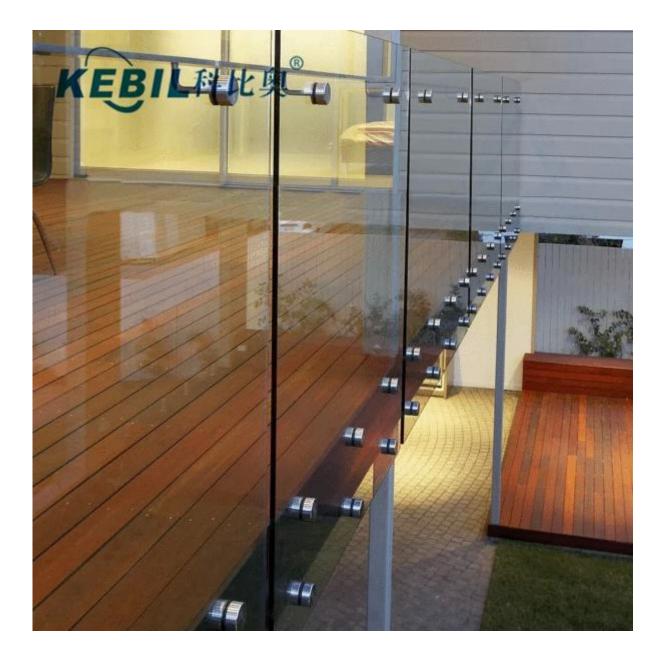

gasket included

Black finish glass standoff

Adjustable Glass Standoff Project Photos