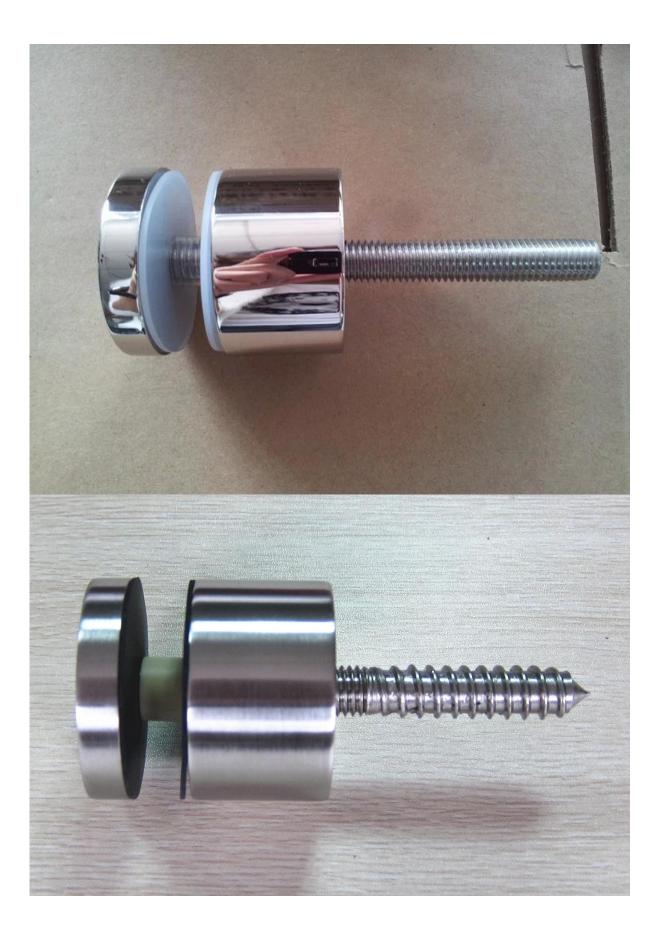

| Part No.                                                                | Material                 | Finish              | Body                                                                                                                                                   | Bolt size                                                                |
|-------------------------------------------------------------------------|--------------------------|---------------------|--------------------------------------------------------------------------------------------------------------------------------------------------------|--------------------------------------------------------------------------|
| <ul> <li>SF-30</li> <li>SF-40</li> <li>SF-50</li> <li>SF-50A</li> </ul> | • AISI 304<br>• AISI 316 | • Satin<br>• Mirror | <ul> <li>30x10; 30x25mm</li> <li>40x10; 40x30mm</li> <li>50x12; 50x30mm</li> <li>50x12; 50x50mm</li> <li>silicon rubber gasket<br/>included</li> </ul> | M10x120 bolt     M10x72 wood screw     M8x100 bolt     M8 x72 wood screw |
|                                                                         |                          |                     |                                                                                                                                                        |                                                                          |
| Part No.                                                                | Material                 | Finish              | Body                                                                                                                                                   | Bolt size                                                                |