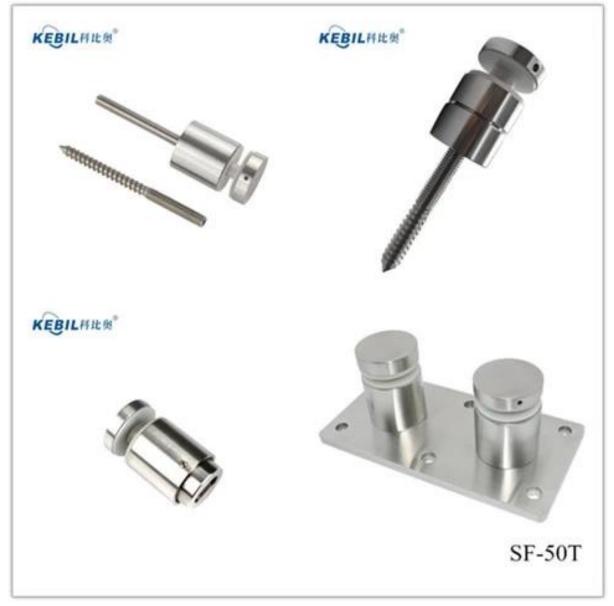

| Part No.                                                                | Material                 | Finish              | Body                                                                                                                                                   | Bolt size                                                                |
|-------------------------------------------------------------------------|--------------------------|---------------------|--------------------------------------------------------------------------------------------------------------------------------------------------------|--------------------------------------------------------------------------|
| <ul> <li>SF-30</li> <li>SF-40</li> <li>SF-50</li> <li>SF-50A</li> </ul> | • AISI 304<br>• AISI 316 | • Satin<br>• Mirror | <ul> <li>30x10; 30x25mm</li> <li>40x10; 40x30mm</li> <li>50x12; 50x30mm</li> <li>50x12; 50x50mm</li> <li>silicon rubber gasket<br/>included</li> </ul> | M10x120 bolt     M10x72 wood screw     M8x100 bolt     M8 x72 wood screw |
|                                                                         |                          |                     |                                                                                                                                                        |                                                                          |
| Part No.                                                                | Material                 | Finish              | Body                                                                                                                                                   | Bolt size                                                                |

| Part No. | Material                 | Finish                                    | Body                                                                          | Mounting plate size |
|----------|--------------------------|-------------------------------------------|-------------------------------------------------------------------------------|---------------------|
| • SF-50T | • AISI 304<br>• AISI 316 | <ul> <li>Satin</li> <li>Mirror</li> </ul> | <ul> <li>50x10;50x30mm</li> <li>silicon rubber<br/>gasket included</li> </ul> | • 200x100x10mm      |