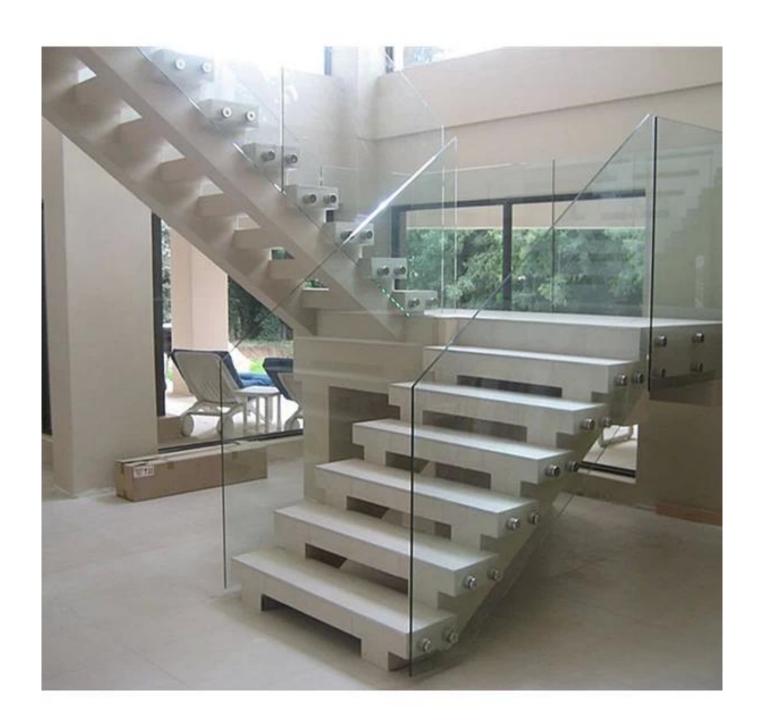

## stainless steel glass standoff with inspiring price

material: stainless steel 304/316 finish: satin or mirror polished for glass thickness: 10-19mm

Model No: SF-30

size: 30\*10mmcap,30\*25mm body, M8\*100 bolt, silicon rubber gasket

included

SF-30

Model No.: SF-50

size: 50\*10mm cap, 50\*30mm body, M12\*120 bolt, silicon rubber gasket

included

Model No.: SF-50T (twin glass standoff)

size: 50\*10mm cap, 50\*30mm body,silicon rubber gasket included

mounting plate size: 200\*100\*10mm

If you have any interest in our products, please go to our <a href="https://example.com/homepage">homepage</a>, and we will help you to find the products you need. or contact us for recommendation.