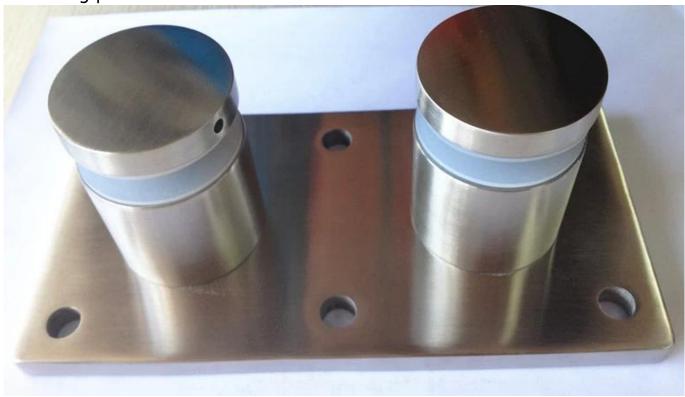

included

SF-30

Model No.: SF-50

size: 50\*10mm cap, 50\*30mm body, M12\*120 bolt, silicon rubber gasket

included

Model No.: SF-50T (twin glass standoff)

size: 50\*10mm cap, 50\*30mm body,silicon rubber gasket included

mounting plate size: 200\*100\*10mm

If you have any interest in our products, please go to our <a href="https://example.com/homepage">homepage</a>, and we will help you to find the products you need. or contact us for recommendation.