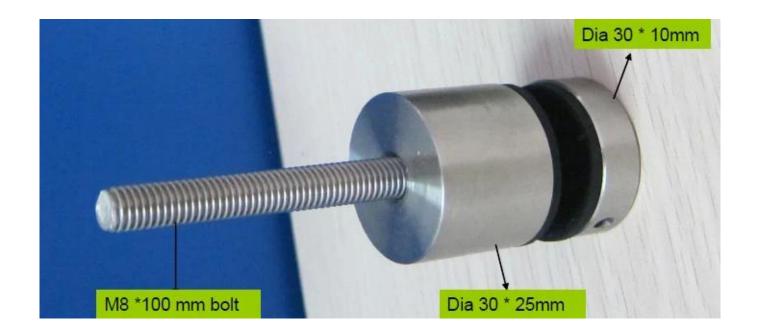

## stainless steel glass standoff with inspiring price

material: stainless steel 304/316 finish: satin or mirror polished for glass thickness: 10-19mm

Model No: SF-30

size: 30\*10mmcap,30\*25mm body, M8\*100 bolt, silicon rubber gasket