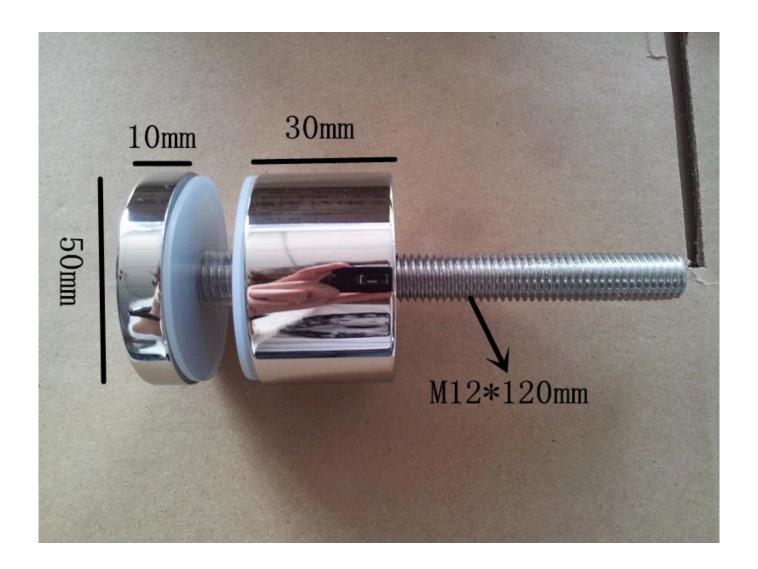

included

SF-30

Model No.: SF-50

size: 50\*10mm cap, 50\*30mm body, M12\*120 bolt, silicon rubber gasket

included

Model No.: SF-50T (twin glass standoff)

size: 50\*10mm cap, 50\*30mm body,silicon rubber gasket included