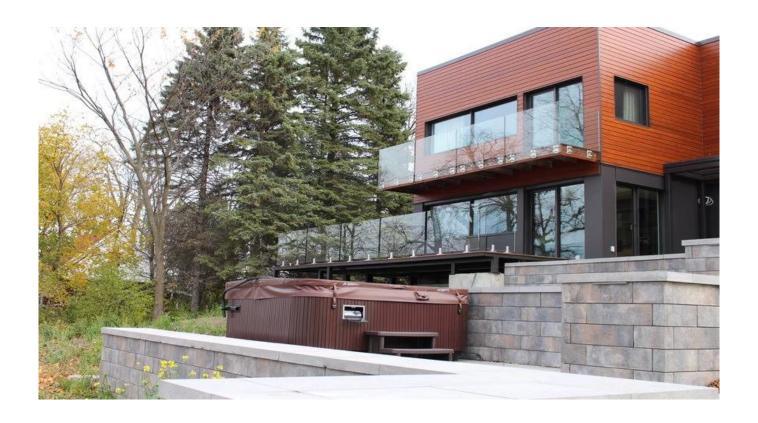

## stainless steel glass standoff with inspiring price

material: stainless steel 304/316 finish: satin or mirror polished for glass thickness: 10-19mm

Model No: SF-30

size: 30\*10mmcap,30\*25mm body, M8\*100 bolt, silicon rubber gasket

included

SF-30

Model No.: SF-50

size: 50\*10mm cap, 50\*30mm body, M12\*120 bolt, silicon rubber gasket

included

Model No.: SF-50T (twin glass standoff)

size: 50\*10mm cap, 50\*30mm body,silicon rubber gasket included

mounting plate size: 200\*100\*10mm

If you have any interest in our products, please go to our <a href="https://example.com/homepage">homepage</a>, and we will help you to find the products you need. or contact us for recommendation.