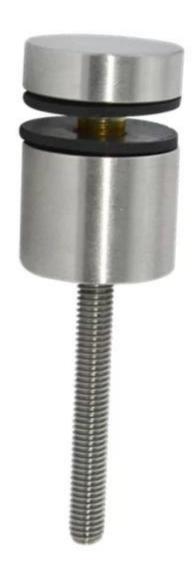

## stainless steel glass standoff with inspiring price

material: stainless steel 304/316 finish: satin or mirror polished for glass thickness: 10-19mm

Model No: SF-30

size: 30\*10mmcap,30\*25mm body, M8\*100 bolt, silicon rubber gasket