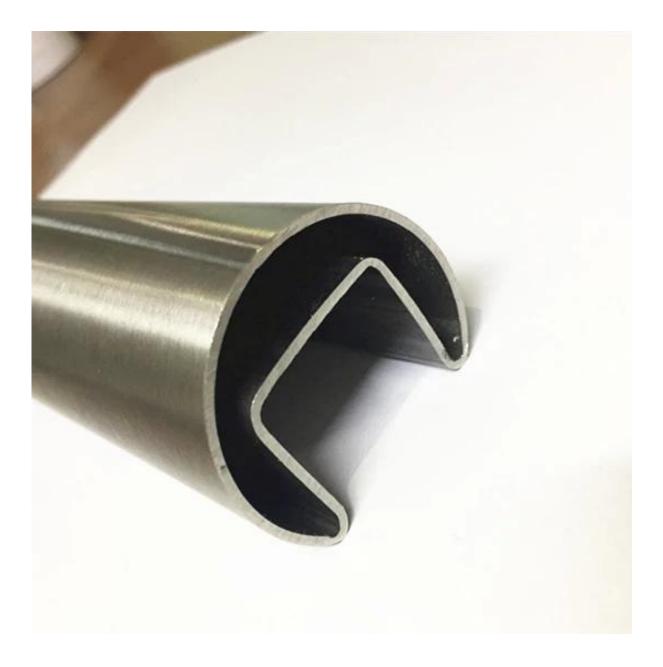

Stainless Steel groove tube for glass railing handrail

Material: Stainless steel 304 or 316L Finish: Mirror polished or satin Diameter 38mm, 42.4mm, 50.8mm, 63.5mm round slot tube. Square 40 x 40, 50 x 50mm etc specs. slot tube available.

|       | DIAMETER<br>(MM) | SLOT WIDTH<br>(MM) | SLOT DEPTH<br>(MM) |                          | DIAMETER<br>(MM) | SLOT WIDTH<br>(MM) | SLOT DEPTH<br>(MM) |
|-------|------------------|--------------------|--------------------|--------------------------|------------------|--------------------|--------------------|
| ROUND | 38               |                    | 15                 | ROUND 90<br>DEGREE SLOT  | 50.8             | 15                 | 15                 |
|       | 42.4             | 15                 | 15                 |                          |                  |                    |                    |
|       | 42.4             | 24                 | 24                 |                          |                  |                    |                    |
|       | 45               | 20                 | 20                 |                          |                  |                    |                    |
|       | 50.8             | 15                 | 15                 |                          |                  |                    |                    |
|       | 50.8             | 20                 | 20                 | SQUARE<br>SINGLE SLOT    | 30x30            | 15                 | 15                 |
|       | 50.8             | 25                 | 25                 |                          | 38x38            | 15                 | 15                 |
|       | 50.8             | 30                 | 30                 |                          | 40x40            | 15                 | 15                 |
|       | 50.8             | 15                 | 20                 |                          | 40x40            | 20                 | 20                 |
|       | 60.3             | 20                 | 20                 |                          | 40x40            | 24                 | 24                 |
|       | 60.3             | 25                 | 25                 |                          | 50x50            | 15                 | 15                 |
|       | 63.5             | 15                 | 15                 |                          | 50x50            | 20                 | 20                 |
|       | 63.5             | 20                 | 20                 |                          | 50x50            | 24                 | 24                 |
|       |                  | 25                 | 25                 | SQUARE<br>DOUBLE SLOT    | 40x40            | 15                 | 15                 |
|       | 63.5             | 30                 | 30                 |                          |                  |                    |                    |
|       | 76               | 15                 | 15                 |                          | 50x50            | 15                 | 15                 |
|       | 76               | 20                 | 20                 |                          |                  |                    |                    |
|       | 76               | 25                 | 25                 |                          |                  |                    |                    |
|       | 76               | 30                 | 30                 |                          |                  |                    |                    |
|       | 50.8             | = 15 = -           | = 15 = =           | SQUARE 90<br>DEGREE SLOT | 50×50            | 15                 | = ⊨ =<br>15<br>    |
|       | 50.8             | 25*16              | 16*12              |                          |                  |                    |                    |
|       | 63               | 20                 | 20                 |                          |                  |                    |                    |
|       | 63               | 25                 | 25                 |                          |                  |                    |                    |