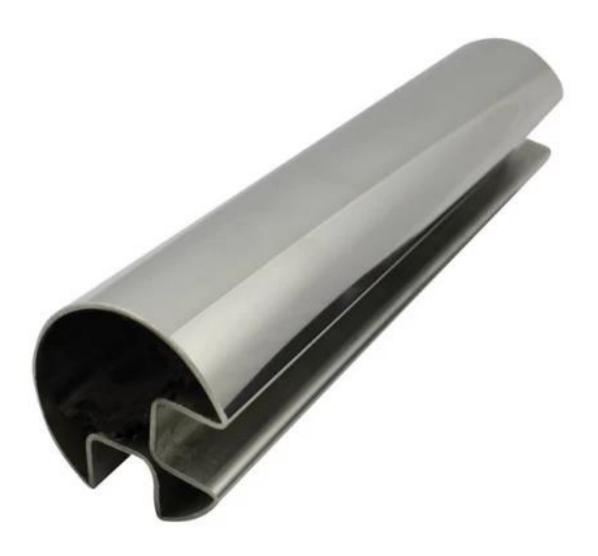

Stainless Steel groove tube for glass railing handrail

Material: Stainless steel 304 or 316L Finish: Mirror polished or satin Diameter 38mm, 42.4mm, 50.8mm, 63.5mm round slot tube. Square 40 x 40, 50 x 50mm etc specs. slot tube available.

|       | DIAMETER<br>(MM) | SLOT WIDTH<br>(MM) | SLOT DEPTH<br>(MM) |                          | DIAMETER<br>(MM) | SLOT WIDTH<br>(MM) | SLOT DEPTH<br>(MM) |
|-------|------------------|--------------------|--------------------|--------------------------|------------------|--------------------|--------------------|
| ROUND | 38               |                    | 15                 | ROUND 90<br>DEGREE SLOT  | 50.8             | 15                 | 15                 |
|       | 42.4             | 15                 | 15                 |                          |                  |                    |                    |
|       | 42.4             | 24                 | 24                 |                          |                  |                    |                    |
|       | 45               | 20                 | 20                 |                          |                  |                    |                    |
|       | 50.8             | 15                 | 15                 |                          |                  |                    |                    |
|       | 50.8             | 20                 | 20                 | SQUARE<br>SINGLE SLOT    | 30x30            | 15                 | 15                 |
|       | 50.8             | 25                 | 25                 |                          | 38x38            | 15                 | 15                 |
|       | 50.8             | 30                 | 30                 |                          | 40x40            | 15                 | 15                 |
|       | 50.8             | 15                 | 20                 |                          | 40x40            | 20                 | 20                 |
|       | 60.3             | 20                 | 20                 |                          | 40x40            | 24                 | 24                 |
|       | 60.3             | 25                 | 25                 |                          | 50x50            | 15                 | 15                 |
|       | 63.5             | 15                 | 15                 |                          | 50x50            | 20                 | 20                 |
|       | 63.5             | 20                 | 20                 |                          | 50x50            | 24                 | 24                 |
|       |                  | 25                 | 25                 | SQUARE<br>DOUBLE SLOT    | 40x40            | 15                 | 15                 |
|       | 63.5             | 30                 | 30                 |                          |                  |                    |                    |
|       | 76               | 15                 | 15                 |                          | 50x50            | 15                 | 15                 |
|       | 76               | 20                 | 20                 |                          |                  |                    |                    |
|       | 76               | 25                 | 25                 |                          |                  |                    |                    |
|       | 76               | 30                 | 30                 |                          |                  |                    |                    |
|       | 50.8             | = 15 = -           | = 15 = =           | SQUARE 90<br>DEGREE SLOT | 50×50            | 15                 | = ⊨ =<br>15<br>    |
|       | 50.8             | 25*16              | 16*12              |                          |                  |                    |                    |
|       | 63               | 20                 | 20                 |                          |                  |                    |                    |
|       | 63               | 25                 | 25                 |                          |                  |                    |                    |