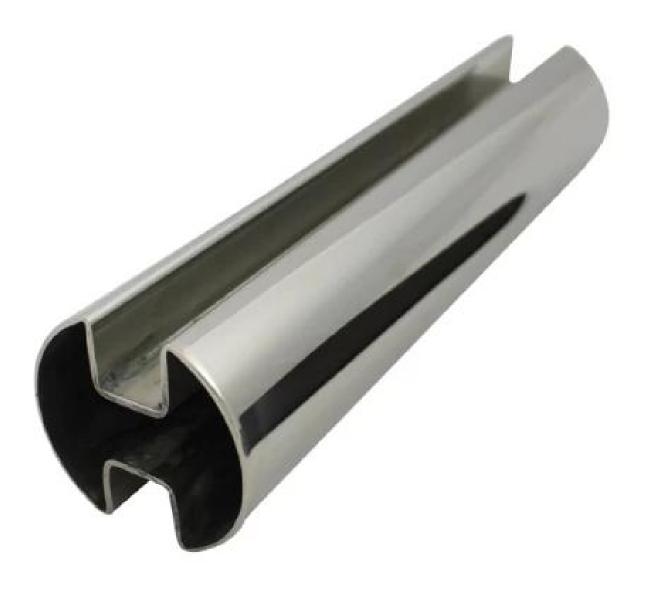

Stainless Steel groove tube for glass railing handrail

Material: Stainless steel 304 or 316L Finish: Mirror polished or satin Diameter 38mm, 42.4mm, 50.8mm, 63.5mm round slot tube. Square 40 x 40, 50 x 50mm etc specs. slot tube available.

|       | DIAMETER<br>(MM) | SLOT WIDTH<br>(MM) | SLOT DEPTH<br>(MM) |                          | DIAMETER<br>(MM) | SLOT WIDTH<br>(MM) | SLOT DEPTH<br>(MM) |
|-------|------------------|--------------------|--------------------|--------------------------|------------------|--------------------|--------------------|
| ROUND | 38               |                    | 15                 | ROUND 90<br>DEGREE SLOT  | 50.8             | 15                 | 15                 |
|       | 42.4             | 15                 | 15                 |                          |                  |                    |                    |
|       | 42.4             | 24                 | 24                 |                          |                  |                    |                    |
|       | 45               | 20                 | 20                 |                          |                  |                    |                    |
|       | 50.8             | 15                 | 15                 |                          |                  |                    |                    |
|       | 50.8             | 20                 | 20                 | SQUARE<br>SINGLE SLOT    | 30x30            | 15                 | 15                 |
|       | 50.8             | 25                 | 25                 |                          | 38x38            | 15                 | 15                 |
|       | 50.8             | 30                 | 30                 |                          | 40x40            | 15                 | 15                 |
|       | 50.8             | 15                 | 20                 |                          | 40x40            | 20                 | 20                 |
|       | 60.3             | 20                 | 20                 |                          | 40x40            | 24                 | 24                 |
|       | 60.3             | 25                 | 25                 |                          | 50x50            | 15                 | 15                 |
|       | 63.5             | 15                 | 15                 |                          | 50x50            | 20                 | 20                 |
|       | 63.5             | 20                 | 20                 |                          | 50x50            | 24                 | 24                 |
|       |                  | 25                 | 25                 | SQUARE<br>DOUBLE SLOT    | 40x40            | 15                 | 15                 |
|       | 63.5             | 30                 | 30                 |                          |                  |                    |                    |
|       | 76               | 15                 | 15                 |                          | 50x50            | 15                 | 15                 |
|       | 76               | 20                 | 20                 |                          |                  |                    |                    |
|       | 76               | 25                 | 25                 |                          |                  |                    |                    |
|       | 76               | 30                 | 30                 |                          |                  |                    |                    |
|       | 50.8             | = 15 = -           | = 15 = =           | SQUARE 90<br>DEGREE SLOT | 50×50            | 15                 | = ⊨ =<br>15<br>    |
|       | 50.8             | 25*16              | 16*12              |                          |                  |                    |                    |
|       | 63               | 20                 | 20                 |                          |                  |                    |                    |
|       | 63               | 25                 | 25                 |                          |                  |                    |                    |