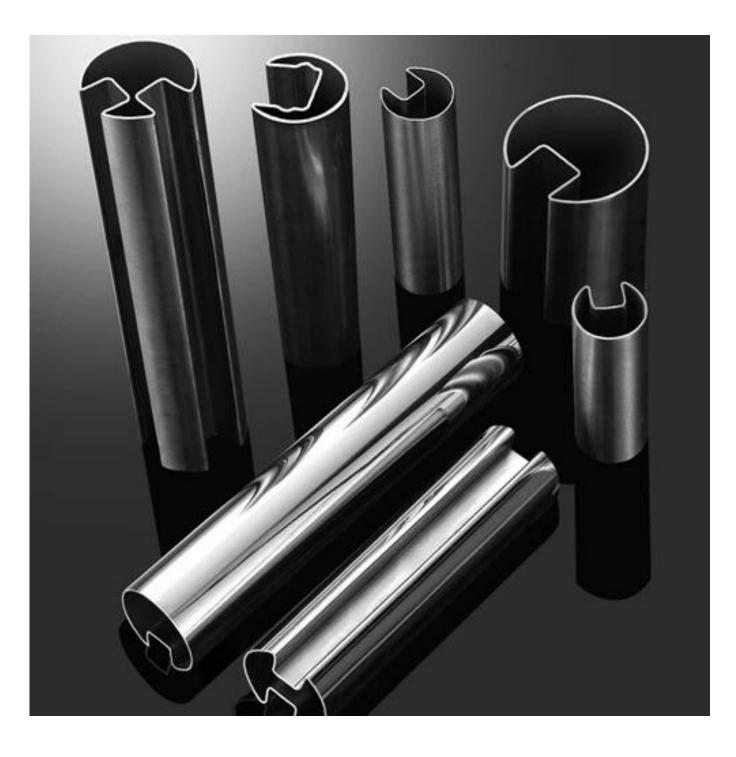

Stainless Steel groove tube for glass railing handrail

Material: Stainless steel 304 or 316L Finish: Mirror polished or satin Diameter 38mm, 42.4mm, 50.8mm, 63.5mm round slot tube. Square 40 x 40, 50 x 50mm etc specs. slot tube available.

|       | DIAMETER<br>(MM) | SLOT WIDTH<br>(MM) | SLOT DEPTH<br>(MM) |                          | DIAMETER<br>(MM) | SLOT WIDTH<br>(MM) | SLOT DEPTH<br>(MM) |
|-------|------------------|--------------------|--------------------|--------------------------|------------------|--------------------|--------------------|
| ROUND | 38               |                    | 15                 | ROUND 90<br>DEGREE SLOT  | 50.8             | 15                 | 15                 |
|       | 42.4             | 15                 | 15                 |                          |                  |                    |                    |
|       | 42.4             | 24                 | 24                 |                          |                  |                    |                    |
|       | 45               | 20                 | 20                 |                          |                  |                    |                    |
|       | 50.8             | 15                 | 15                 |                          |                  |                    |                    |
|       | 50.8             | 20                 | 20                 | SQUARE<br>SINGLE SLOT    | 30x30            | 15                 | 15                 |
|       | 50.8             | 25                 | 25                 |                          | 38x38            | 15                 | 15                 |
|       | 50.8             | 30                 | 30                 |                          | 40x40            | 15                 | 15                 |
|       | 50.8             | 15                 | 20                 |                          | 40x40            | 20                 | 20                 |
|       | 60.3             | 20                 | 20                 |                          | 40x40            | 24                 | 24                 |
|       | 60.3             | 25                 | 25                 |                          | 50x50            | 15                 | 15                 |
|       | 63.5             | 15                 | 15                 |                          | 50x50            | 20                 | 20                 |
|       | 63.5             | 20                 | 20                 |                          | 50x50            | 24                 | 24                 |
|       |                  | 25                 | 25                 | SQUARE<br>DOUBLE SLOT    | 40x40            | 15                 | 15                 |
|       | 63.5             | 30                 | 30                 |                          |                  |                    |                    |
|       | 76               | 15                 | 15                 |                          | 50x50            | 15                 | 15                 |
|       | 76               | 20                 | 20                 |                          |                  |                    |                    |
|       | 76               | 25                 | 25                 |                          |                  |                    |                    |
|       | 76               | 30                 | 30                 |                          |                  |                    |                    |
|       | 50.8             | = 15 = -           | = 15 = =           | SQUARE 90<br>DEGREE SLOT | 50×50            | 15                 | = ⊨ =<br>15<br>    |
|       | 50.8             | 25*16              | 16*12              |                          |                  |                    |                    |
|       | 63               | 20                 | 20                 |                          |                  |                    |                    |
|       | 63               | 25                 | 25                 |                          |                  |                    |                    |