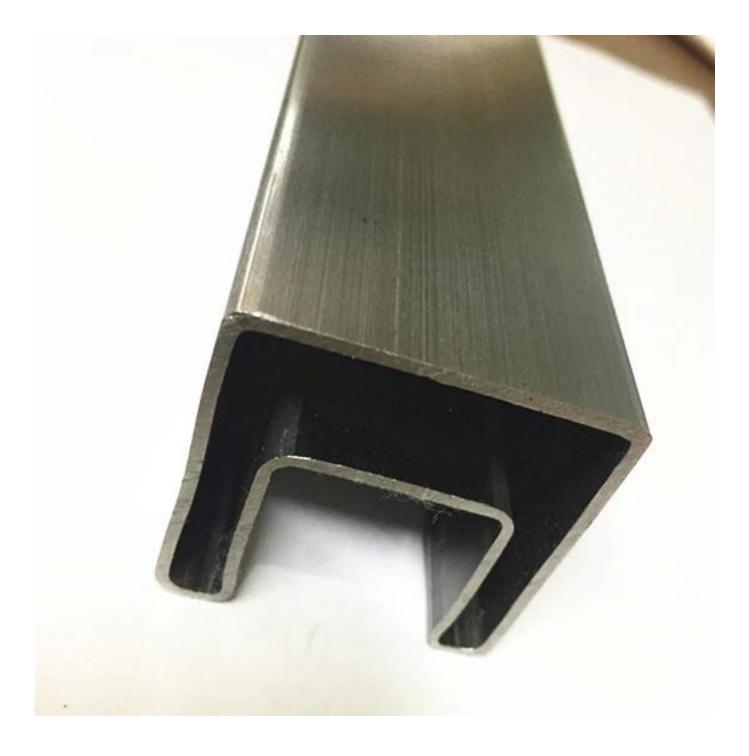

Stainless Steel groove tube for glass railing handrail

Material: Stainless steel 304 or 316L Finish: Mirror polished or satin Diameter 38mm, 42.4mm, 50.8mm, 63.5mm round slot tube. Square 40 x 40, 50 x 50mm etc specs. slot tube available.

|       | DIAMETER<br>(MM) | SLOT WIDTH<br>(MM) | SLOT DEPTH<br>(MM) |                          | DIAMETER<br>(MM) | SLOT WIDTH<br>(MM) | SLOT DEPTH<br>(MM) |
|-------|------------------|--------------------|--------------------|--------------------------|------------------|--------------------|--------------------|
| ROUND | 38               |                    | 15                 | ROUND 90<br>DEGREE SLOT  | 50.8             | 15                 | 15                 |
|       | 42.4             | 15                 | 15                 |                          |                  |                    |                    |
|       | 42.4             | 24                 | 24                 |                          |                  |                    |                    |
|       | 45               | 20                 | 20                 |                          |                  |                    |                    |
|       | 50.8             | 15                 | 15                 |                          |                  |                    |                    |
|       | 50.8             | 20                 | 20                 | SQUARE<br>SINGLE SLOT    | 30x30            | 15                 | 15                 |
|       | 50.8             | 25                 | 25                 |                          | 38x38            | 15                 | 15                 |
|       | 50.8             | 30                 | 30                 |                          | 40x40            | 15                 | 15                 |
|       | 50.8             | 15                 | 20                 |                          | 40x40            | 20                 | 20                 |
|       | 60.3             | 20                 | 20                 |                          | 40x40            | 24                 | 24                 |
|       | 60.3             | 25                 | 25                 |                          | 50x50            | 15                 | 15                 |
|       | 63.5             | 15                 | 15                 |                          | 50x50            | 20                 | 20                 |
|       | 63.5             | 20                 | 20                 |                          | 50x50            | 24                 | 24                 |
|       |                  | 25                 | 25                 | SQUARE<br>DOUBLE SLOT    | 40x40            | 15                 | 15                 |
|       | 63.5             | 30                 | 30                 |                          |                  |                    |                    |
|       | 76               | 15                 | 15                 |                          | 50x50            | 15                 | 15                 |
|       | 76               | 20                 | 20                 |                          |                  |                    |                    |
|       | 76               | 25                 | 25                 |                          |                  |                    |                    |
|       | 76               | 30                 | 30                 |                          |                  |                    |                    |
|       | 50.8             | = 15 = -           | = 15 = =           | SQUARE 90<br>DEGREE SLOT | 50×50            | 15                 | = ⊨ =<br>15<br>    |
|       | 50.8             | 25*16              | 16*12              |                          |                  |                    |                    |
|       | 63               | 20                 | 20                 |                          |                  |                    |                    |
|       | 63               | 25                 | 25                 |                          |                  |                    |                    |