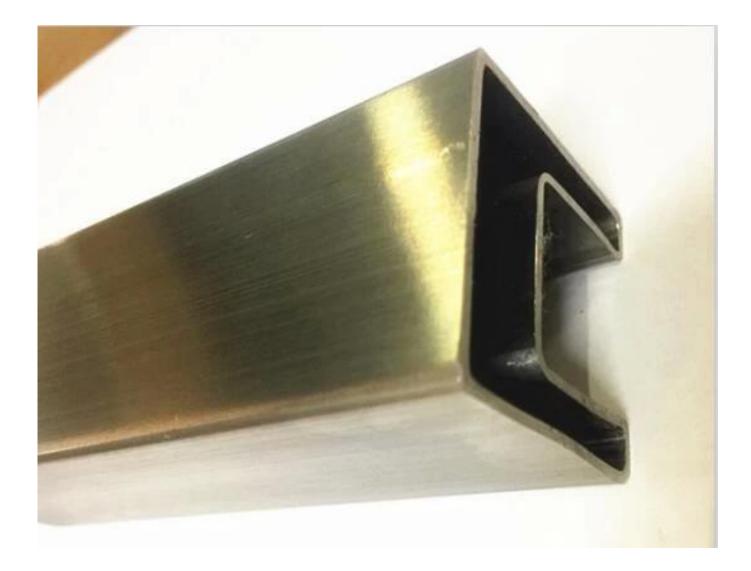

Stainless Steel groove tube for glass railing handrail

Material: Stainless steel 304 or 316L Finish: Mirror polished or satin Diameter 38mm, 42.4mm, 50.8mm, 63.5mm round slot tube. Square 40 x 40, 50 x 50mm etc specs. slot tube available.

|       | DIAMETER<br>(MM) | SLOT WIDTH<br>(MM) | SLOT DEPTH<br>(MM) |                          | DIAMETER<br>(MM) | SLOT WIDTH<br>(MM) | SLOT DEPTH<br>(MM) |
|-------|------------------|--------------------|--------------------|--------------------------|------------------|--------------------|--------------------|
| ROUND | 38               |                    | 15                 | ROUND 90<br>DEGREE SLOT  | 50.8             | 15                 | 15                 |
|       | 42.4             | 15                 | 15                 |                          |                  |                    |                    |
|       | 42.4             | 24                 | 24                 |                          |                  |                    |                    |
|       | 45               | 20                 | 20                 |                          |                  |                    |                    |
|       | 50.8             | 15                 | 15                 |                          |                  |                    |                    |
|       | 50.8             | 20                 | 20                 | SQUARE<br>SINGLE SLOT    | 30x30            | 15                 | 15                 |
|       | 50.8             | 25                 | 25                 |                          | 38x38            | 15                 | 15                 |
|       | 50.8             | 30                 | 30                 |                          | 40x40            | 15                 | 15                 |
|       | 50.8             | 15                 | 20                 |                          | 40x40            | 20                 | 20                 |
|       | 60.3             | 20                 | 20                 |                          | 40x40            | 24                 | 24                 |
|       | 60.3             | 25                 | 25                 |                          | 50x50            | 15                 | 15                 |
|       | 63.5             | 15                 | 15                 |                          | 50x50            | 20                 | 20                 |
|       | 63.5             | 20                 | 20                 |                          | 50x50            | 24                 | 24                 |
|       |                  | 25                 | 25                 | SQUARE<br>DOUBLE SLOT    | 40x40            | 15                 | 15                 |
|       | 63.5             | 30                 | 30                 |                          |                  |                    |                    |
|       | 76               | 15                 | 15                 |                          | 50x50            | 15                 | 15                 |
|       | 76               | 20                 | 20                 |                          |                  |                    |                    |
|       | 76               | 25                 | 25                 |                          |                  |                    |                    |
|       | 76               | 30                 | 30                 |                          |                  |                    |                    |
|       | 50.8             | = 15 = -           | = 15 = =           | SQUARE 90<br>DEGREE SLOT | 50×50            | 15                 | = ⊨ =<br>15<br>    |
|       | 50.8             | 25*16              | 16*12              |                          |                  |                    |                    |
|       | 63               | 20                 | 20                 |                          |                  |                    |                    |
|       | 63               | 25                 | 25                 |                          |                  |                    |                    |