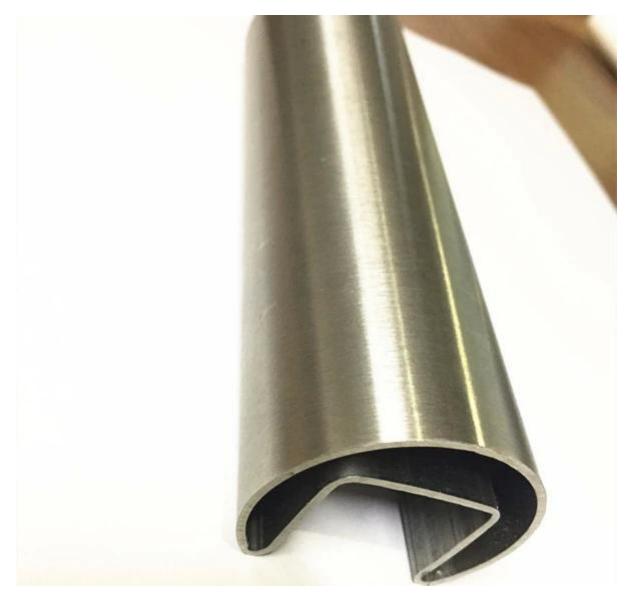

Stainless Steel groove tube for glass railing handrail

Material: Stainless steel 304 or 316L Finish: Mirror polished or satin Diameter 38mm, 42.4mm, 50.8mm, 63.5mm round slot tube. Square 40 x 40, 50 x 50mm etc specs. slot tube available.

|       | DIAMETER<br>(MM) | SLOT WIDTH<br>(MM) | SLOT DEPTH<br>(MM) |                          | DIAMETER<br>(MM) | SLOT WIDTH<br>(MM) | SLOT DEPTH<br>(MM) |
|-------|------------------|--------------------|--------------------|--------------------------|------------------|--------------------|--------------------|
| ROUND | 38               |                    | 15                 | ROUND 90<br>DEGREE SLOT  | 50.8             | 15                 | 15                 |
|       | 42.4             | 15                 | 15                 |                          |                  |                    |                    |
|       | 42.4             | 24                 | 24                 |                          |                  |                    |                    |
|       | 45               | 20                 | 20                 |                          |                  |                    |                    |
|       | 50.8             | 15                 | 15                 |                          |                  |                    |                    |
|       | 50.8             | 20                 | 20                 | SQUARE<br>SINGLE SLOT    | 30x30            | 15                 | 15                 |
|       | 50.8             | 25                 | 25                 |                          | 38x38            | 15                 | 15                 |
|       | 50.8             | 30                 | 30                 |                          | 40x40            | 15                 | 15                 |
|       | 50.8             | 15                 | 20                 |                          | 40x40            | 20                 | 20                 |
|       | 60.3             | 20                 | 20                 |                          | 40x40            | 24                 | 24                 |
|       | 60.3             | 25                 | 25                 |                          | 50x50            | 15                 | 15                 |
|       | 63.5             | 15                 | 15                 |                          | 50x50            | 20                 | 20                 |
|       | 63.5             | 20                 | 20                 |                          | 50x50            | 24                 | 24                 |
|       |                  | 25                 | 25                 | SQUARE<br>DOUBLE SLOT    | 40x40            | 15                 | 15                 |
|       | 63.5             | 30                 | 30                 |                          |                  |                    |                    |
|       | 76               | 15                 | 15                 |                          | 50x50            | 15                 | 15                 |
|       | 76               | 20                 | 20                 |                          |                  |                    |                    |
|       | 76               | 25                 | 25                 |                          |                  |                    |                    |
|       | 76               | 30                 | 30                 |                          |                  |                    |                    |
|       | 50.8             | = 15 = -           | = 15 = =           | SQUARE 90<br>DEGREE SLOT | 50×50            | 15                 | = ⊨ =<br>15<br>    |
|       | 50.8             | 25*16              | 16*12              |                          |                  |                    |                    |
|       | 63               | 20                 | 20                 |                          |                  |                    |                    |
|       | 63               | 25                 | 25                 |                          |                  |                    |                    |