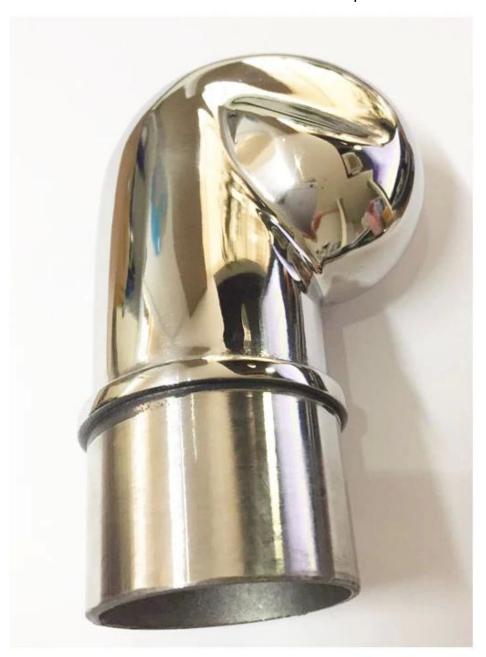

#### stainless steel handrail curved end cap , for 43mm and 50.8mm handrail tube

- 1. Specs. for stainless steel handrail curved end cap
- material : stainless steel 304/316
- finish : polsihed or brushed
- handrail pipe size : round diameter 43mm or 50.8mm
- used at the end of handrail pipes
- MOQ 100 pcs
- 2. Photos for stainless steel handrail curved end cap