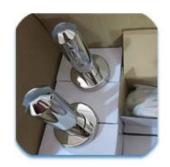

#### stainless steel handrail curved end cap , for 43mm and 50.8mm handrail tube

- 1. Specs. for stainless steel handrail curved end cap
- material : stainless steel 304/316
- finish : polsihed or brushed
- handrail pipe size : round diameter 43mm or 50.8mm
- used at the end of handrail pipes
- MOQ 100 pcs
- 2. Photos for stainless steel handrail curved end cap