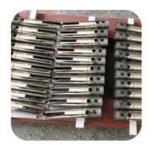

#### stainless steel handrail curved end cap , for 43mm and 50.8mm handrail tube

- 1. Specs. for stainless steel handrail curved end cap
- material : stainless steel 304/316
- finish : polsihed or brushed
- handrail pipe size : round diameter 43mm or 50.8mm
- used at the end of handrail pipes
- MOQ 100 pcs
- 2. Photos for stainless steel handrail curved end cap