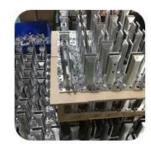

#### stainless steel handrail curved end cap , for 43mm and 50.8mm handrail tube

- 1. Specs. for stainless steel handrail curved end cap
- material : stainless steel 304/316
- finish : polsihed or brushed
- handrail pipe size : round diameter 43mm or 50.8mm
- used at the end of handrail pipes
- MOQ 100 pcs
- 2. Photos for stainless steel handrail curved end cap