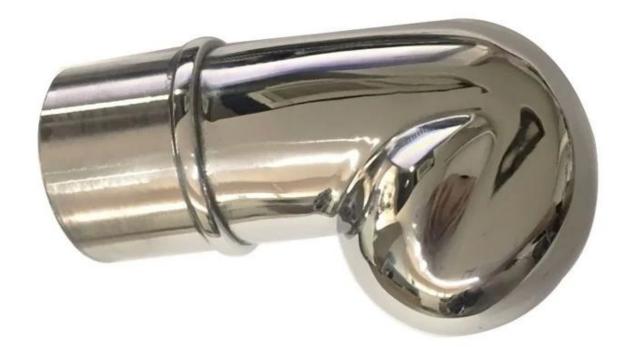

#### stainless steel handrail curved end cap , for 43mm and 50.8mm handrail tube

- 1. Specs. for stainless steel handrail curved end cap
- material : stainless steel 304/316
- finish : polsihed or brushed
- handrail pipe size : round diameter 43mm or 50.8mm
- used at the end of handrail pipes
- MOQ 100 pcs
- 2. Photos for stainless steel handrail curved end cap