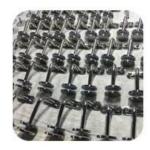

#### stainless steel handrail curved end cap , for 43mm and 50.8mm handrail tube

- 1. Specs. for stainless steel handrail curved end cap
- material : stainless steel 304/316
- finish : polsihed or brushed
- handrail pipe size : round diameter 43mm or 50.8mm
- used at the end of handrail pipes
- MOQ 100 pcs
- 2. Photos for stainless steel handrail curved end cap