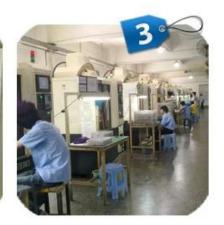

3. Shenzhen Launch general introduction -

Shenzhen Launch Co., Ltd was established in 2004, located at Nanshan District, Shenzhen, and one hour by car from Hongkong International Airport. Our main product is high-grade building materials includes stainless steel balustrade post, staircase handrail, balcony guardrail, swimming pool fence and other high-grade building materials. All the products are designed strictly according to the high-end market requirements. We have our own factory in Tangxia Town, Dongguan, has a variety of precision equipment more than 50 sets: CNC lathe, milling machine, punching machine, pipe cutter, argon welder, drilling machine, polisher, etc. which can provide customers with complete product processing services. With the German SPECTRO Spectrometer, we insist on testing every batch of materials to ensure that the material is highly qualified. We also have hardness gauge, secondary element and other test equipment to ensure the products meets customers' requirements.