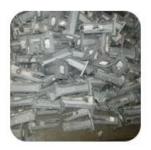

#### stainless steel handrail curved end cap , for 43mm and 50.8mm handrail tube

- 1. Specs. for stainless steel handrail curved end cap
- material : stainless steel 304/316
- finish : polsihed or brushed
- handrail pipe size : round diameter 43mm or 50.8mm
- used at the end of handrail pipes
- MOQ 100 pcs
- 2. Photos for stainless steel handrail curved end cap