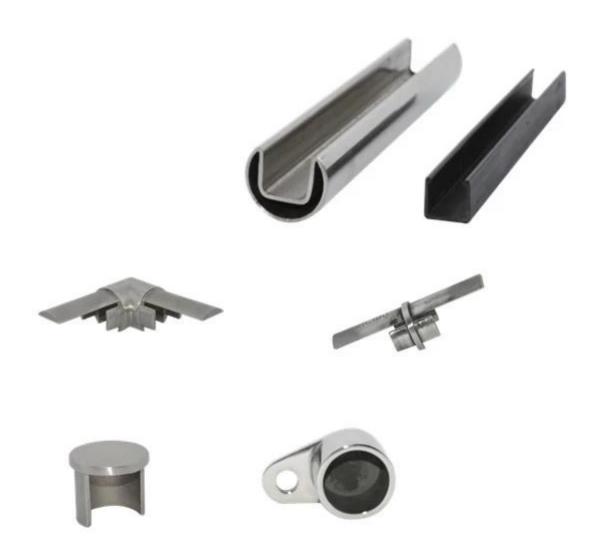

## stainless steel handrail for outdoor balcony

| material               | stainless steel 316/316L                                                   |
|------------------------|----------------------------------------------------------------------------|
| finish                 | mirror or satin                                                            |
| mounted                | flooring                                                                   |
| rail fittings          | 180 degree connector, 90 degree connector, wall to rail connector, end cap |
| dimension              | round: dia 25.4mm, groove 14*14<br>mm<br>square: 25*21mm, groove 14*14     |
| length                 | 5.8m/pc,cut into size as required                                          |
| for glass<br>thickness | 12mm                                                                       |

rubber groove inside the channel to adjust the thickness of glass. No hole needs in glass.  $\ensuremath{\text{No}}$ 

square top rail fittings