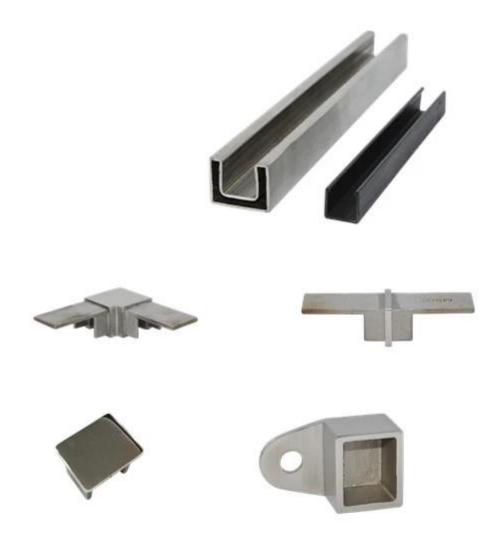

## stainless steel handrail for outdoor balcony

| material               | stainless steel 316/316L                                                   |
|------------------------|----------------------------------------------------------------------------|
| finish                 | mirror or satin                                                            |
| mounted                | flooring                                                                   |
| rail fittings          | 180 degree connector, 90 degree connector, wall to rail connector, end cap |
| dimension              | round: dia 25.4mm, groove 14*14<br>mm<br>square: 25*21mm, groove 14*14     |
| length                 | 5.8m/pc,cut into size as required                                          |
| for glass<br>thickness | 12mm                                                                       |

rubber groove inside the channel to adjust the thickness of glass. No hole needs in glass.  $\ensuremath{\text{No}}$ 

square top rail fittings