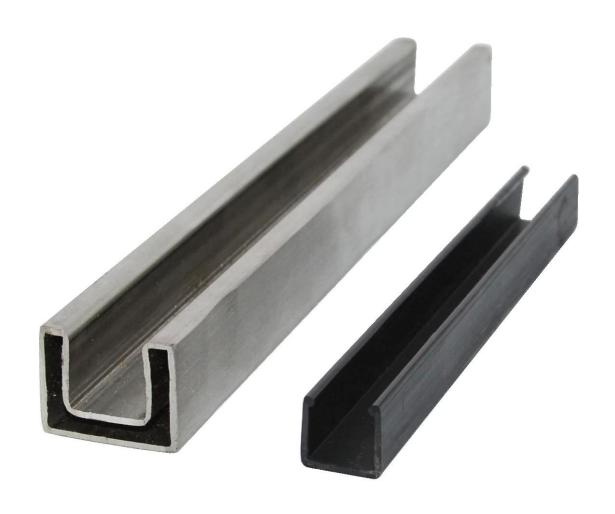

ess steel 316/316L                                                   |
|------------------------|----------------------------------------------------------------------------|
| finish                 | mirror or satin                                                            |
| mounted                | flooring                                                                   |
| rail fittings          | 180 degree connector, 90 degree connector, wall to rail connector, end cap |
| dimension              | round: dia 25.4mm, groove 14*14<br>mm<br>square: 25*21mm, groove 14*14     |
| length                 | 5.8m/pc,cut into size as required                                          |
| for glass<br>thickness | 12mm                                                                       |





rubber groove inside the channel to adjust the thickness of glass. No hole needs in glass.  $\ensuremath{\text{No}}$ 

square top rail fittings



## Square slot handrail series

round top rail fittings



## Round slot handrail series

glass railing with top fittings project show





Please go to our <a href="hamepage">hamepage</a>, and we will help you to find the products you need, or <a href="Cantact us">Cantact us</a> for recommendation.