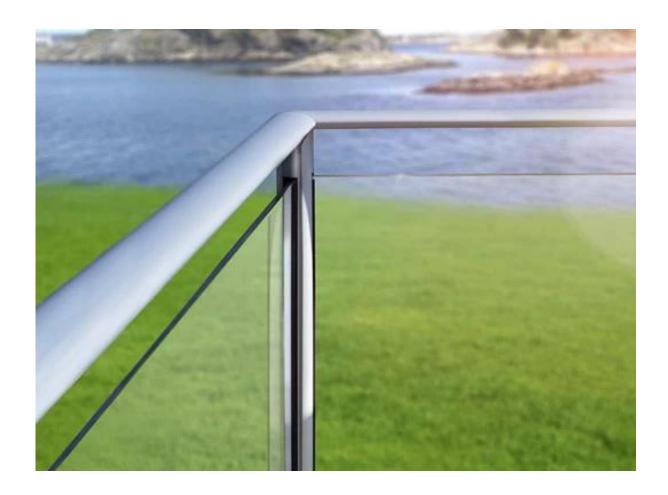

Stainless steel mini top rail is running on top of glass fencing . It can be used to stabilize the whole glass fencing .

We have 2 models of mini top rail optional, round shape and square shape.

Round top rail dia 25.4mm, groove 14\*14mm, 5.8 meter per length.

U shape stainless steel handrail, square slotted pipe for fiber glass railing outdoor glass railing

Square top rail 25.21mm, groove 14\*14mm, 5.8 meter per length slot handrail for glass fence supplier, stainless steel top handrail factory, 12mm glass fence top slot rail