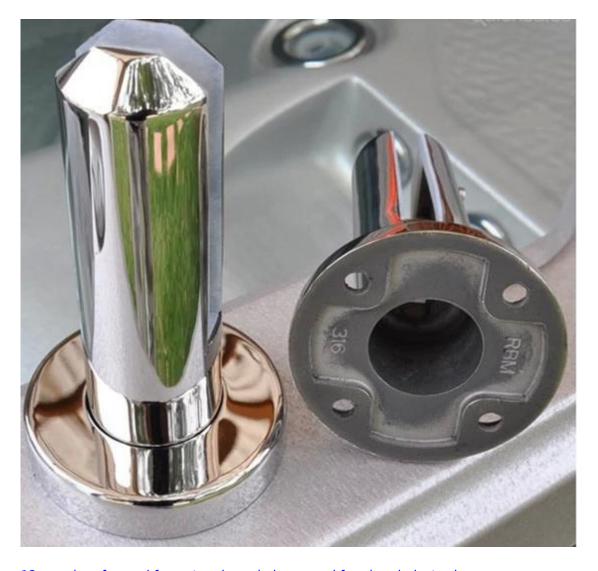

## frameless glass railing for balcony fencing 10-12mm glass panels

china 12mm frameless glass balustrade spigot supplier, stainless steel 12mm glass spigot for swimming pool fence

12mm glass for pool fence,toughened glass panel for glass balustrade