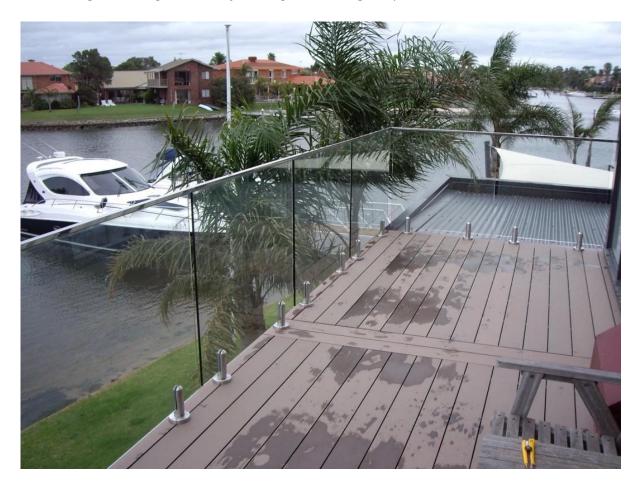

## frameless glass railing for balcony fencing 10-12mm glass panels

china 12mm frameless glass balustrade spigot supplier, stainless steel 12mm glass spigot for swimming pool fence

12mm glass for pool fence,toughened glass panel for glass balustrade