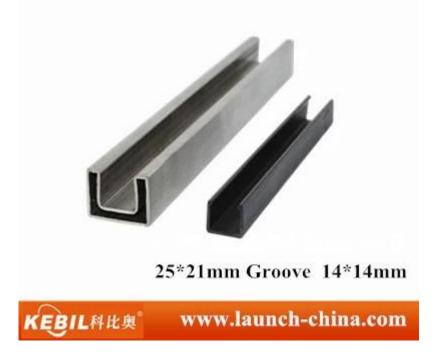

U shape stainless steel handrail, square slotted pipe for fiber glass railing outdoor glass railing

Square top rail 25.21mm, groove 14\*14mm, 5.8 meter per length slot handrail for glass fence supplier, stainless steel top handrail factory, 12mm glass fence top slot rail