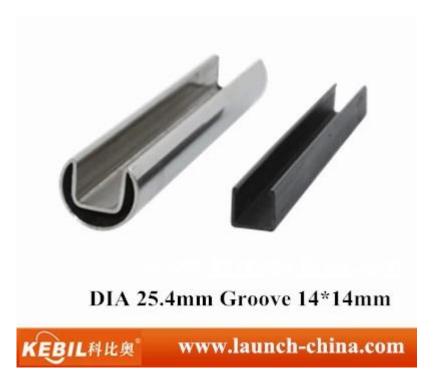

Stainless steel mini top rail is running on top of glass fencing . It can be used to stabilize the whole glass fencing .

We have 2 models of mini top rail optional, round shape and square shape.

Round top rail dia 25.4mm, groove 14\*14mm, 5.8 meter per length.