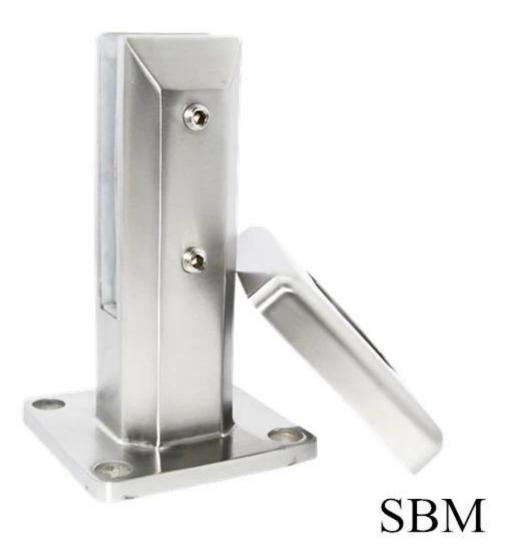

3. Dimension drawing & project photos :

4. Model SBM spigot, please refer to :

javascript:void(0);/\*1474966843490\*/

Thanks for your visit, Any interested or needs, please contact with me freely :