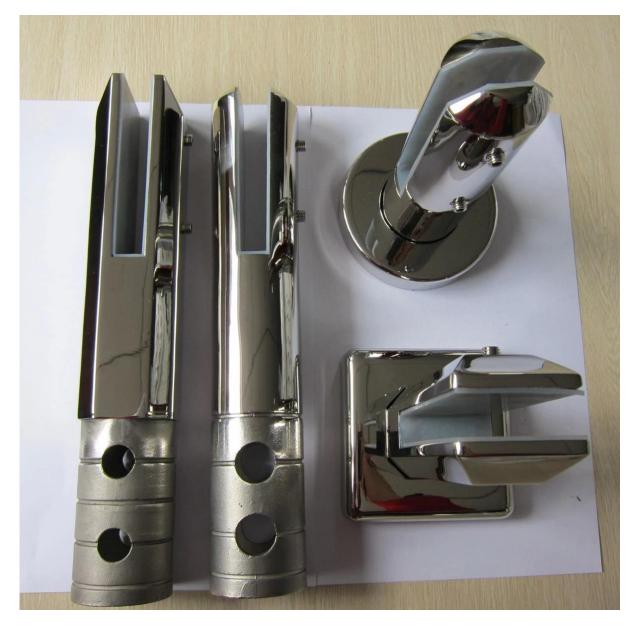

3. Dimension drawing & project photos :

4. Model SBM spigot, please refer to :

javascript:void(0);/\*1474966843490\*/

Thanks for your visit, Any interested or needs, please contact with me freely :