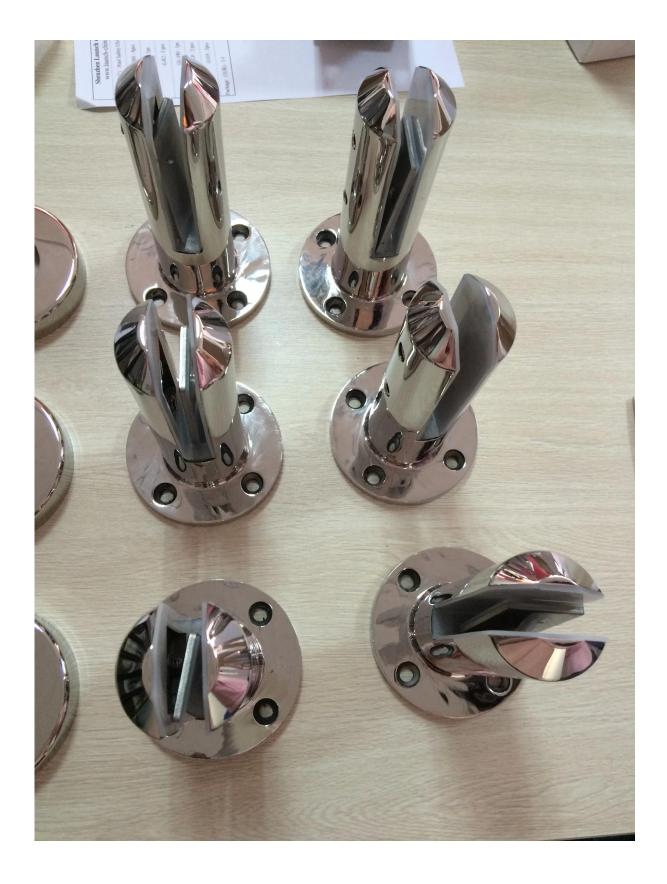

## RBM

Brushed finished:

Mirror polished finished:

M8 x 100 expansion screw to mounting on floor. (Both wood or concrete type available.)

2. Spigot general info. :

- 1. Material: Stainless steel 316/duplex 2205.
- 2. Finish: Brushed or Mirror polished.
- 3. For glass thickness: 10-13.52mm.
- 4. Model No. RBM: Round base plate spigot.