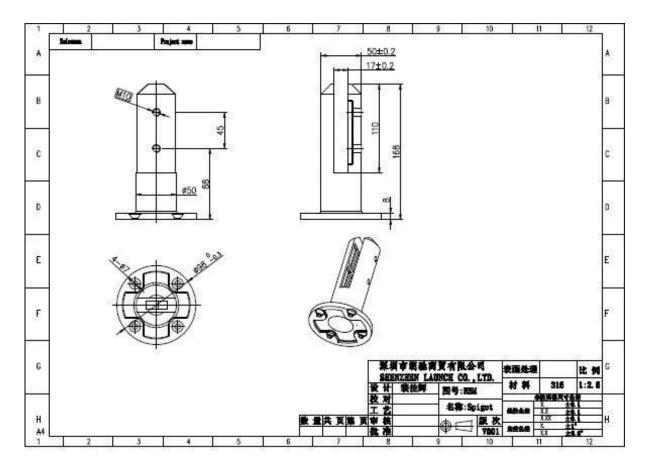

3. Dimension drawing & project photos :

4. Model SBM spigot, please refer to :

javascript:void(0);/\*1474966843490\*/

Thanks for your visit, Any interested or needs, please contact with me freely :