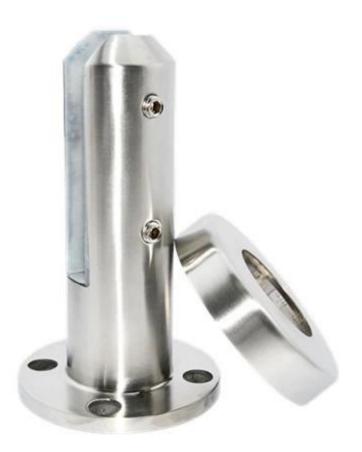

## RBM

Brushed finished:

Mirror polished finished:

M8 x 100 expansion screw to mounting on floor. (Both wood or concrete type available.)

2. Spigot general info. :

- 1. Material: Stainless steel 316/duplex 2205.
- 2. Finish: Brushed or Mirror polished.
- 3. For glass thickness: 10-13.52mm.
- 4. Model No. RBM: Round base plate spigot.