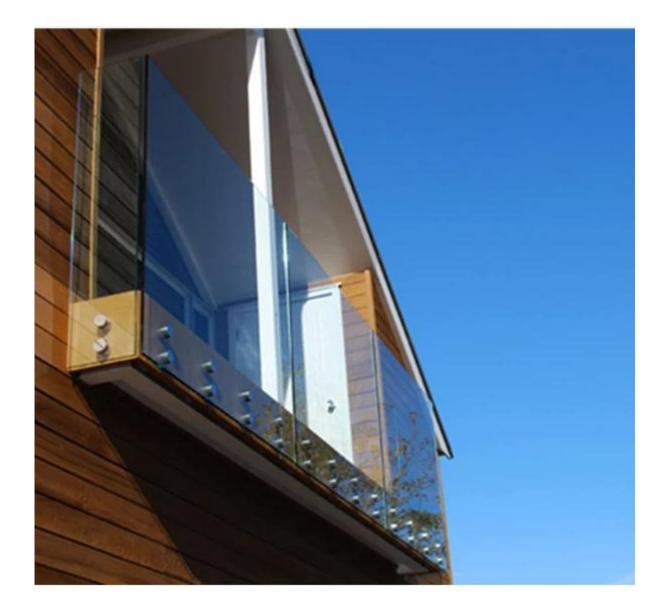

DIA 38mm new design stainless steel standoff Model No.SF-38Z Material: Stainless steel 316 Finish: Brushed or Mirror polished 50mm diameter, 30mm or 50mm high body(or as per your requested)

|                                                                                                                                                                                                                                                                                                                                                                                                                                                                                                                                                                                                                                                                                                                                                                                                                                                                                                                                                                                                                                                                                                                                                                                                                                                                                                                                                                                                                                                                                                                                                                                                                                                                                                                                                                                                                                                                                                                                                                                                                                                                                                                                | Part No.                                                                | Material                 | Finish              | Body                                                                                                                                                   | Bolt size                                                                                                   |
|--------------------------------------------------------------------------------------------------------------------------------------------------------------------------------------------------------------------------------------------------------------------------------------------------------------------------------------------------------------------------------------------------------------------------------------------------------------------------------------------------------------------------------------------------------------------------------------------------------------------------------------------------------------------------------------------------------------------------------------------------------------------------------------------------------------------------------------------------------------------------------------------------------------------------------------------------------------------------------------------------------------------------------------------------------------------------------------------------------------------------------------------------------------------------------------------------------------------------------------------------------------------------------------------------------------------------------------------------------------------------------------------------------------------------------------------------------------------------------------------------------------------------------------------------------------------------------------------------------------------------------------------------------------------------------------------------------------------------------------------------------------------------------------------------------------------------------------------------------------------------------------------------------------------------------------------------------------------------------------------------------------------------------------------------------------------------------------------------------------------------------|-------------------------------------------------------------------------|--------------------------|---------------------|--------------------------------------------------------------------------------------------------------------------------------------------------------|-------------------------------------------------------------------------------------------------------------|
| Contraction of the second seco | <ul> <li>SF-30</li> <li>SF-40</li> <li>SF-50</li> <li>SF-50A</li> </ul> | ■ AISI 304<br>■ AISI 316 | ■ Satin<br>■ Mirror | <ul> <li>30x10; 30x25mm</li> <li>40x10; 40x30mm</li> <li>50x12; 50x30mm</li> <li>50x12; 50x50mm</li> <li>silicon rubber gasket<br/>included</li> </ul> | <ul> <li>M10x120 bolt</li> <li>M10x72 wood screw</li> <li>M8x100 bolt</li> <li>M8 x72 wood screw</li> </ul> |
|                                                                                                                                                                                                                                                                                                                                                                                                                                                                                                                                                                                                                                                                                                                                                                                                                                                                                                                                                                                                                                                                                                                                                                                                                                                                                                                                                                                                                                                                                                                                                                                                                                                                                                                                                                                                                                                                                                                                                                                                                                                                                                                                |                                                                         |                          |                     |                                                                                                                                                        |                                                                                                             |
|                                                                                                                                                                                                                                                                                                                                                                                                                                                                                                                                                                                                                                                                                                                                                                                                                                                                                                                                                                                                                                                                                                                                                                                                                                                                                                                                                                                                                                                                                                                                                                                                                                                                                                                                                                                                                                                                                                                                                                                                                                                                                                                                | Part No.                                                                | Material                 | Finish              | Body                                                                                                                                                   | Bolt size                                                                                                   |
|                                                                                                                                                                                                                                                                                                                                                                                                                                                                                                                                                                                                                                                                                                                                                                                                                                                                                                                                                                                                                                                                                                                                                                                                                                                                                                                                                                                                                                                                                                                                                                                                                                                                                                                                                                                                                                                                                                                                                                                                                                                                                                                                | • SF-38Z                                                                | • AISI 304<br>• AISI 316 | = Satin<br>= Mirror | <ul> <li>hollow type</li> <li>38x7.5;38x38mm</li> <li>silicon rubber<br/>gasket included</li> </ul>                                                    | <ul> <li>M8x70 hexagonal<br/>screw</li> </ul>                                                               |
|                                                                                                                                                                                                                                                                                                                                                                                                                                                                                                                                                                                                                                                                                                                                                                                                                                                                                                                                                                                                                                                                                                                                                                                                                                                                                                                                                                                                                                                                                                                                                                                                                                                                                                                                                                                                                                                                                                                                                                                                                                                                                                                                |                                                                         |                          |                     |                                                                                                                                                        |                                                                                                             |
|                                                                                                                                                                                                                                                                                                                                                                                                                                                                                                                                                                                                                                                                                                                                                                                                                                                                                                                                                                                                                                                                                                                                                                                                                                                                                                                                                                                                                                                                                                                                                                                                                                                                                                                                                                                                                                                                                                                                                                                                                                                                                                                                |                                                                         |                          |                     | 2.1                                                                                                                                                    |                                                                                                             |
|                                                                                                                                                                                                                                                                                                                                                                                                                                                                                                                                                                                                                                                                                                                                                                                                                                                                                                                                                                                                                                                                                                                                                                                                                                                                                                                                                                                                                                                                                                                                                                                                                                                                                                                                                                                                                                                                                                                                                                                                                                                                                                                                | Part No.                                                                | Material                 | Finish              | Body                                                                                                                                                   | Mounting plate size                                                                                         |