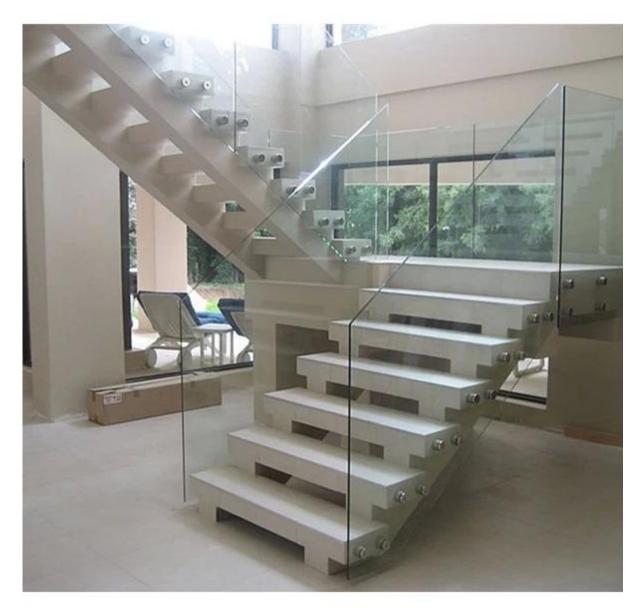

DIA 38mm new design stainless steel standoff Model No.SF-38Z Material: Stainless steel 316 Finish: Brushed or Mirror polished 50mm diameter, 30mm or 50mm high body(or as per your requested)

|                                                                                                                                                                                                                                                                                                                                                                                                                                                                                                                                                                                                                                                                                                                                                                                                                                                                                                                                                                                                                                                                                                                                                                                                                                                                                                                                                                                                                                                                                                                                                                                                                                                                                                                                                                                                                                                                                                                                                                                                                                                                                                                                | Part No.                                                                | Material                 | Finish              | Body                                                                                                                                                   | Bolt size                                                                                                   |
|--------------------------------------------------------------------------------------------------------------------------------------------------------------------------------------------------------------------------------------------------------------------------------------------------------------------------------------------------------------------------------------------------------------------------------------------------------------------------------------------------------------------------------------------------------------------------------------------------------------------------------------------------------------------------------------------------------------------------------------------------------------------------------------------------------------------------------------------------------------------------------------------------------------------------------------------------------------------------------------------------------------------------------------------------------------------------------------------------------------------------------------------------------------------------------------------------------------------------------------------------------------------------------------------------------------------------------------------------------------------------------------------------------------------------------------------------------------------------------------------------------------------------------------------------------------------------------------------------------------------------------------------------------------------------------------------------------------------------------------------------------------------------------------------------------------------------------------------------------------------------------------------------------------------------------------------------------------------------------------------------------------------------------------------------------------------------------------------------------------------------------|-------------------------------------------------------------------------|--------------------------|---------------------|--------------------------------------------------------------------------------------------------------------------------------------------------------|-------------------------------------------------------------------------------------------------------------|
| Contraction of the second seco | <ul> <li>SF-30</li> <li>SF-40</li> <li>SF-50</li> <li>SF-50A</li> </ul> | ■ AISI 304<br>■ AISI 316 | ■ Satin<br>■ Mirror | <ul> <li>30x10; 30x25mm</li> <li>40x10; 40x30mm</li> <li>50x12; 50x30mm</li> <li>50x12; 50x50mm</li> <li>silicon rubber gasket<br/>included</li> </ul> | <ul> <li>M10x120 bolt</li> <li>M10x72 wood screw</li> <li>M8x100 bolt</li> <li>M8 x72 wood screw</li> </ul> |
|                                                                                                                                                                                                                                                                                                                                                                                                                                                                                                                                                                                                                                                                                                                                                                                                                                                                                                                                                                                                                                                                                                                                                                                                                                                                                                                                                                                                                                                                                                                                                                                                                                                                                                                                                                                                                                                                                                                                                                                                                                                                                                                                |                                                                         |                          |                     |                                                                                                                                                        |                                                                                                             |
|                                                                                                                                                                                                                                                                                                                                                                                                                                                                                                                                                                                                                                                                                                                                                                                                                                                                                                                                                                                                                                                                                                                                                                                                                                                                                                                                                                                                                                                                                                                                                                                                                                                                                                                                                                                                                                                                                                                                                                                                                                                                                                                                | Part No.                                                                | Material                 | Finish              | Body                                                                                                                                                   | Bolt size                                                                                                   |
|                                                                                                                                                                                                                                                                                                                                                                                                                                                                                                                                                                                                                                                                                                                                                                                                                                                                                                                                                                                                                                                                                                                                                                                                                                                                                                                                                                                                                                                                                                                                                                                                                                                                                                                                                                                                                                                                                                                                                                                                                                                                                                                                | • SF-38Z                                                                | • AISI 304<br>• AISI 316 | = Satin<br>= Mirror | <ul> <li>hollow type</li> <li>38x7.5;38x38mm</li> <li>silicon rubber<br/>gasket included</li> </ul>                                                    | <ul> <li>M8x70 hexagonal<br/>screw</li> </ul>                                                               |
|                                                                                                                                                                                                                                                                                                                                                                                                                                                                                                                                                                                                                                                                                                                                                                                                                                                                                                                                                                                                                                                                                                                                                                                                                                                                                                                                                                                                                                                                                                                                                                                                                                                                                                                                                                                                                                                                                                                                                                                                                                                                                                                                |                                                                         |                          |                     |                                                                                                                                                        |                                                                                                             |
|                                                                                                                                                                                                                                                                                                                                                                                                                                                                                                                                                                                                                                                                                                                                                                                                                                                                                                                                                                                                                                                                                                                                                                                                                                                                                                                                                                                                                                                                                                                                                                                                                                                                                                                                                                                                                                                                                                                                                                                                                                                                                                                                |                                                                         |                          |                     | 2.1                                                                                                                                                    |                                                                                                             |
|                                                                                                                                                                                                                                                                                                                                                                                                                                                                                                                                                                                                                                                                                                                                                                                                                                                                                                                                                                                                                                                                                                                                                                                                                                                                                                                                                                                                                                                                                                                                                                                                                                                                                                                                                                                                                                                                                                                                                                                                                                                                                                                                | Part No.                                                                | Material                 | Finish              | Body                                                                                                                                                   | Mounting plate size                                                                                         |