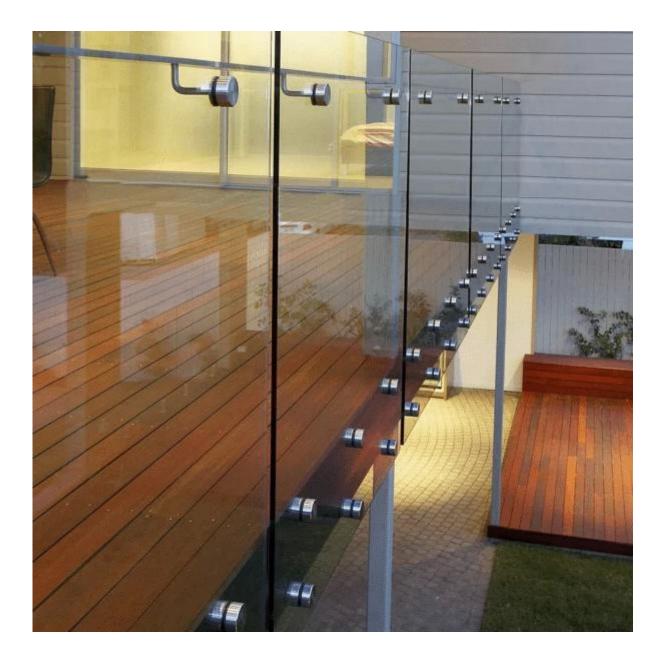

DIA 38mm new design stainless steel standoff Model No.SF-38Z Material: Stainless steel 316 Finish: Brushed or Mirror polished 50mm diameter, 30mm or 50mm high body(or as per your requested)

|                                                                                                                                                                                                                                                                                                                                                                                                                                                                                                                                                                                                                                                                                                                                                                                                                                                                                                                                                                                                                                                                                                                                                                                                                                                                                                                                                                                                                                                                                                                                                                                                                                                                                                                                                                                                                                                                                                                                                                                                                                                                                                                                | Part No.                                                                | Material                 | Finish              | Body                                                                                                                                                   | Bolt size                                                                                                   |
|--------------------------------------------------------------------------------------------------------------------------------------------------------------------------------------------------------------------------------------------------------------------------------------------------------------------------------------------------------------------------------------------------------------------------------------------------------------------------------------------------------------------------------------------------------------------------------------------------------------------------------------------------------------------------------------------------------------------------------------------------------------------------------------------------------------------------------------------------------------------------------------------------------------------------------------------------------------------------------------------------------------------------------------------------------------------------------------------------------------------------------------------------------------------------------------------------------------------------------------------------------------------------------------------------------------------------------------------------------------------------------------------------------------------------------------------------------------------------------------------------------------------------------------------------------------------------------------------------------------------------------------------------------------------------------------------------------------------------------------------------------------------------------------------------------------------------------------------------------------------------------------------------------------------------------------------------------------------------------------------------------------------------------------------------------------------------------------------------------------------------------|-------------------------------------------------------------------------|--------------------------|---------------------|--------------------------------------------------------------------------------------------------------------------------------------------------------|-------------------------------------------------------------------------------------------------------------|
| Contraction of the second seco | <ul> <li>SF-30</li> <li>SF-40</li> <li>SF-50</li> <li>SF-50A</li> </ul> | ■ AISI 304<br>■ AISI 316 | ■ Satin<br>■ Mirror | <ul> <li>30x10; 30x25mm</li> <li>40x10; 40x30mm</li> <li>50x12; 50x30mm</li> <li>50x12; 50x50mm</li> <li>silicon rubber gasket<br/>included</li> </ul> | <ul> <li>M10x120 bolt</li> <li>M10x72 wood screw</li> <li>M8x100 bolt</li> <li>M8 x72 wood screw</li> </ul> |
|                                                                                                                                                                                                                                                                                                                                                                                                                                                                                                                                                                                                                                                                                                                                                                                                                                                                                                                                                                                                                                                                                                                                                                                                                                                                                                                                                                                                                                                                                                                                                                                                                                                                                                                                                                                                                                                                                                                                                                                                                                                                                                                                |                                                                         |                          |                     |                                                                                                                                                        |                                                                                                             |
|                                                                                                                                                                                                                                                                                                                                                                                                                                                                                                                                                                                                                                                                                                                                                                                                                                                                                                                                                                                                                                                                                                                                                                                                                                                                                                                                                                                                                                                                                                                                                                                                                                                                                                                                                                                                                                                                                                                                                                                                                                                                                                                                | Part No.                                                                | Material                 | Finish              | Body                                                                                                                                                   | Bolt size                                                                                                   |
|                                                                                                                                                                                                                                                                                                                                                                                                                                                                                                                                                                                                                                                                                                                                                                                                                                                                                                                                                                                                                                                                                                                                                                                                                                                                                                                                                                                                                                                                                                                                                                                                                                                                                                                                                                                                                                                                                                                                                                                                                                                                                                                                | • SF-38Z                                                                | • AISI 304<br>• AISI 316 | = Satin<br>= Mirror | <ul> <li>hollow type</li> <li>38x7.5;38x38mm</li> <li>silicon rubber<br/>gasket included</li> </ul>                                                    | <ul> <li>M8x70 hexagonal<br/>screw</li> </ul>                                                               |
|                                                                                                                                                                                                                                                                                                                                                                                                                                                                                                                                                                                                                                                                                                                                                                                                                                                                                                                                                                                                                                                                                                                                                                                                                                                                                                                                                                                                                                                                                                                                                                                                                                                                                                                                                                                                                                                                                                                                                                                                                                                                                                                                |                                                                         |                          |                     |                                                                                                                                                        |                                                                                                             |
|                                                                                                                                                                                                                                                                                                                                                                                                                                                                                                                                                                                                                                                                                                                                                                                                                                                                                                                                                                                                                                                                                                                                                                                                                                                                                                                                                                                                                                                                                                                                                                                                                                                                                                                                                                                                                                                                                                                                                                                                                                                                                                                                |                                                                         |                          |                     | 2.1                                                                                                                                                    |                                                                                                             |
|                                                                                                                                                                                                                                                                                                                                                                                                                                                                                                                                                                                                                                                                                                                                                                                                                                                                                                                                                                                                                                                                                                                                                                                                                                                                                                                                                                                                                                                                                                                                                                                                                                                                                                                                                                                                                                                                                                                                                                                                                                                                                                                                | Part No.                                                                | Material                 | Finish              | Body                                                                                                                                                   | Mounting plate size                                                                                         |