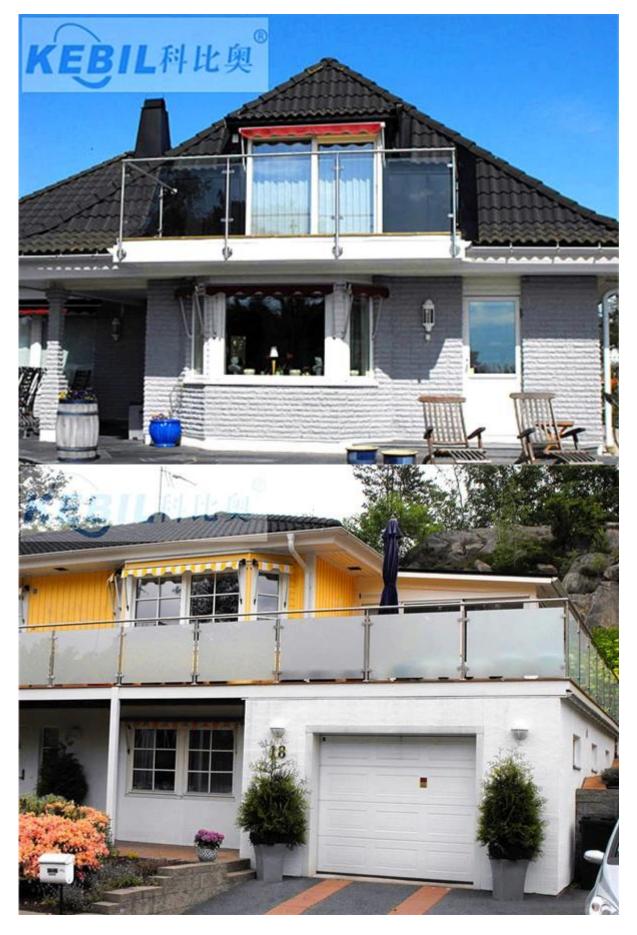

Stainless steel wall mount handrail support bracket , for flat handrail tube.

### Desciption:

- --Stainless steel 304/316 handrail bracket holder glass balustrade
- --Finish: mirror or satin polished
- --Different size is available ( Please send us drawing and qty to help us quote )

### Products information









Project photos



Certification







# Shenzhen Launch Co.,Ltd









## www.launch-china.cn

Need a quote or have any questions, please leave a message. Or contact me with the information below. will get back to you ASAP!



### 季敏 Senior Sales

Merlin Ji

Senior Sales Representative

**(**86) 189 6294 5180

#### 深圳市南山区南山大道1092号亿利达大厦B区3栋5003

Room 5003, Building 3, Yilida Building, No. 1092 Nanshan Road, Nanshan District, Shenzhen, China postal code 518054

- **(86-755)** 8603 7559
- **=** (86-755) 8637 2611
- xales06@launch-china.cn
- www.launch-china.com www.chinabalustrade.com