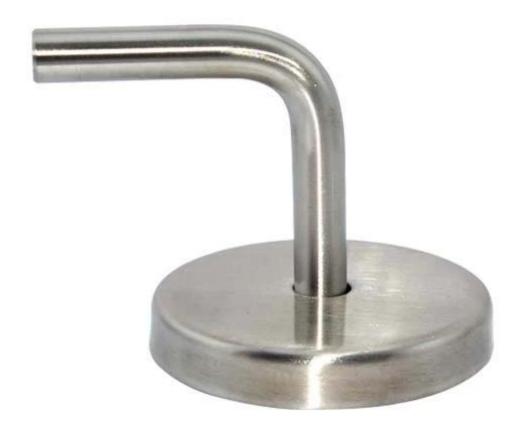

Stainless steel wall mount handrail support bracket , for flat handrail tube.

### Desciption:

- --Stainless steel 304/316 handrail bracket holder glass balustrade
- --Finish: mirror or satin polished
- --Different size is available ( Please send us drawing and qty to help us quote )