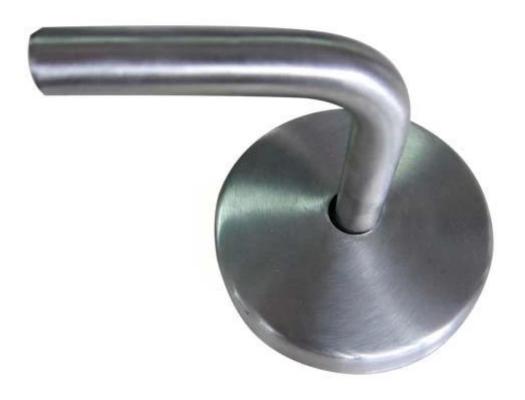

Stainless steel wall mount handrail support bracket , for flat handrail tube.

### Desciption:

- --Stainless steel 304/316 handrail bracket holder glass balustrade
- --Finish: mirror or satin polished
- --Different size is available ( Please send us drawing and qty to help us quote )