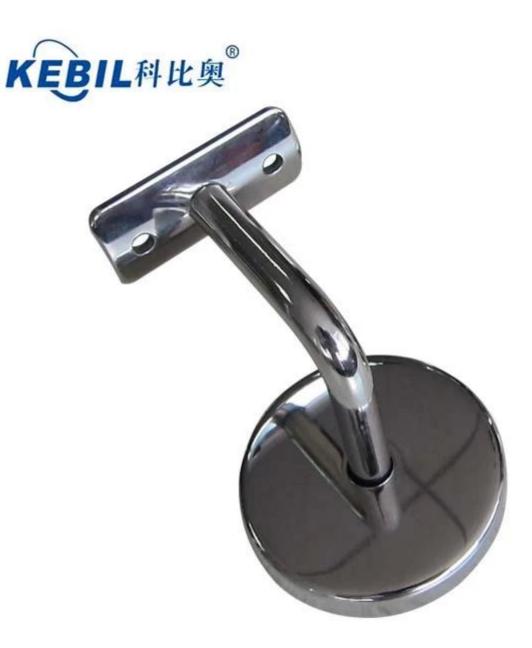

Stainless steel wall mount handrail support bracket , for round handrail tube.

Desciption:

- --Stainless steel 304/316 handrail bracket holder glass balustrade
- --Finish: mirror or satin polished
- --Different size is available ( Please send us drawing and qty to help us quote )