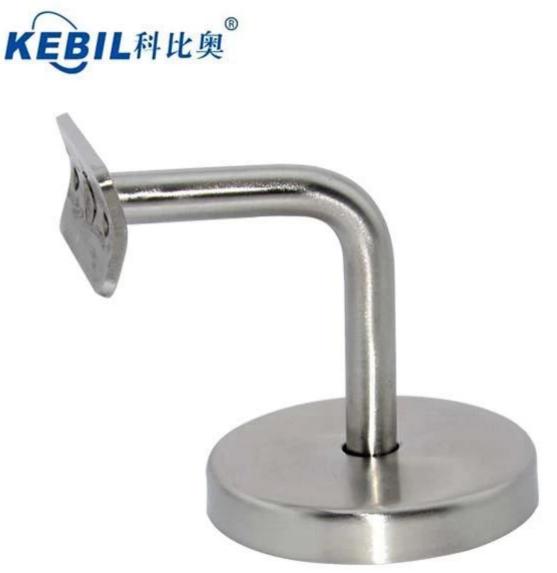

Stainless steel wall mount handrail support bracket , for round handrail tube.

Desciption:

- --Stainless steel 304/316 handrail bracket holder glass balustrade
- --Finish: mirror or satin polished
- --Different size is available ( Please send us drawing and qty to help us quote )