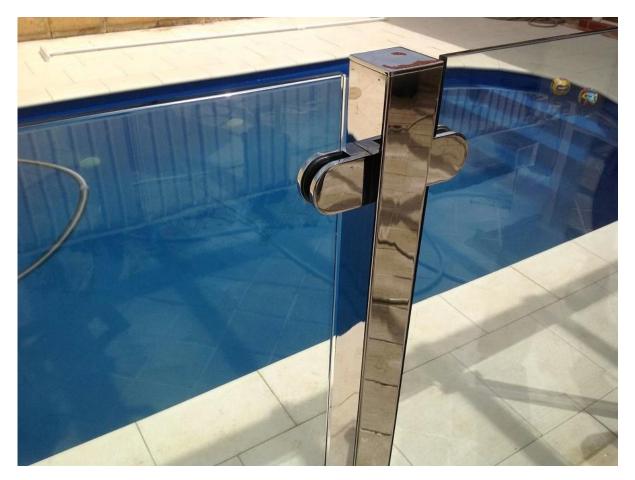

stainless steel post design semi frame pool glass fencingpost

 Stainless steel post design semi frame pool glass fencing general info : Material: Stainless Steel 316
Finish: Mirror polished / Brushed
Round shape post: Diameter 50.8mm x 1.5mm
Square shape post: 50 x 50 x 1.5mm
For glass thickness: 8-12mm .

2. Glass pool fencing project for your reference :

3. Glass hinge & glass latch fittings, please refer to :