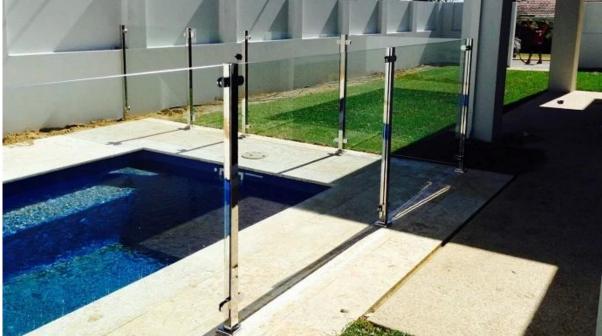

stainless steel post design semi frame pool glass fencingpost

 Stainless steel post design semi frame pool glass fencing general info : Material: Stainless Steel 316
Finish: Mirror polished / Brushed
Round shape post: Diameter 50.8mm x 1.5mm
Square shape post: 50 x 50 x 1.5mm
For glass thickness: 8-12mm .

2. Glass pool fencing project for your reference :

3. Glass hinge & glass latch fittings, please refer to :