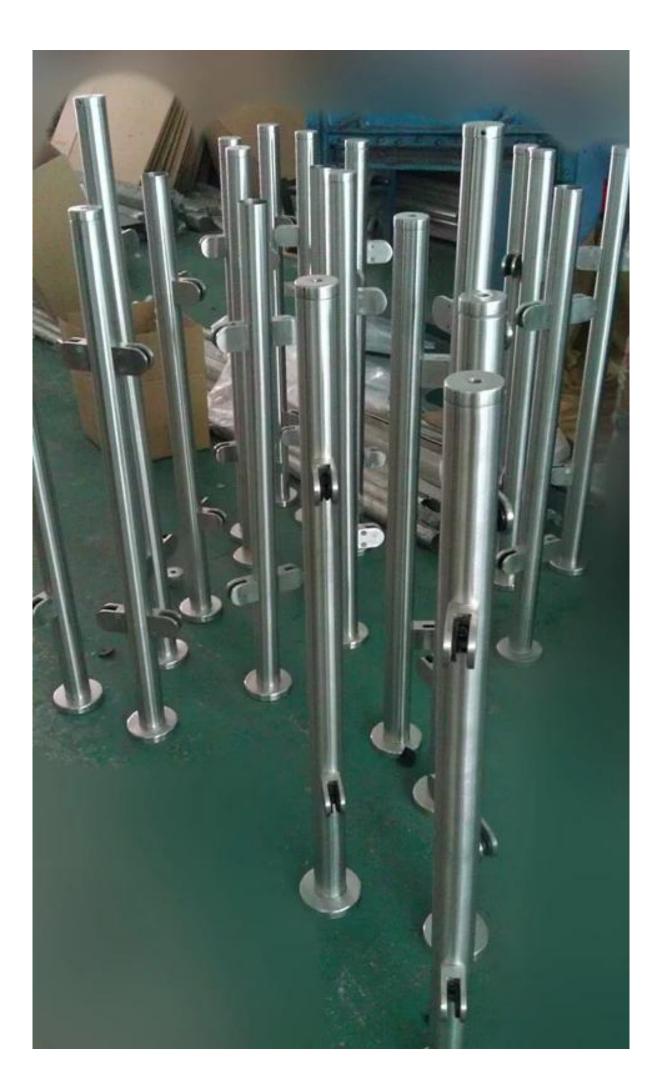

stainless steel post design semi frame pool glass fencingpost

 Stainless steel post design semi frame pool glass fencing general info : Material: Stainless Steel 316
Finish: Mirror polished / Brushed
Round shape post: Diameter 50.8mm x 1.5mm
Square shape post: 50 x 50 x 1.5mm
For glass thickness: 8-12mm .