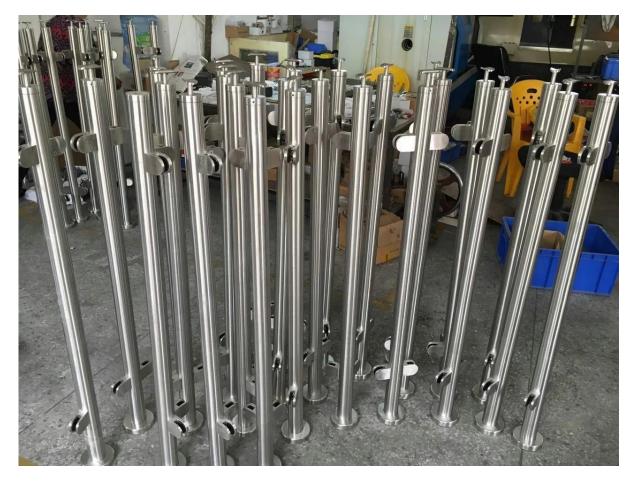

stainless steel post design semi frame pool glass fencingpost

 Stainless steel post design semi frame pool glass fencing general info : Material: Stainless Steel 316
Finish: Mirror polished / Brushed
Round shape post: Diameter 50.8mm x 1.5mm
Square shape post: 50 x 50 x 1.5mm
For glass thickness: 8-12mm .