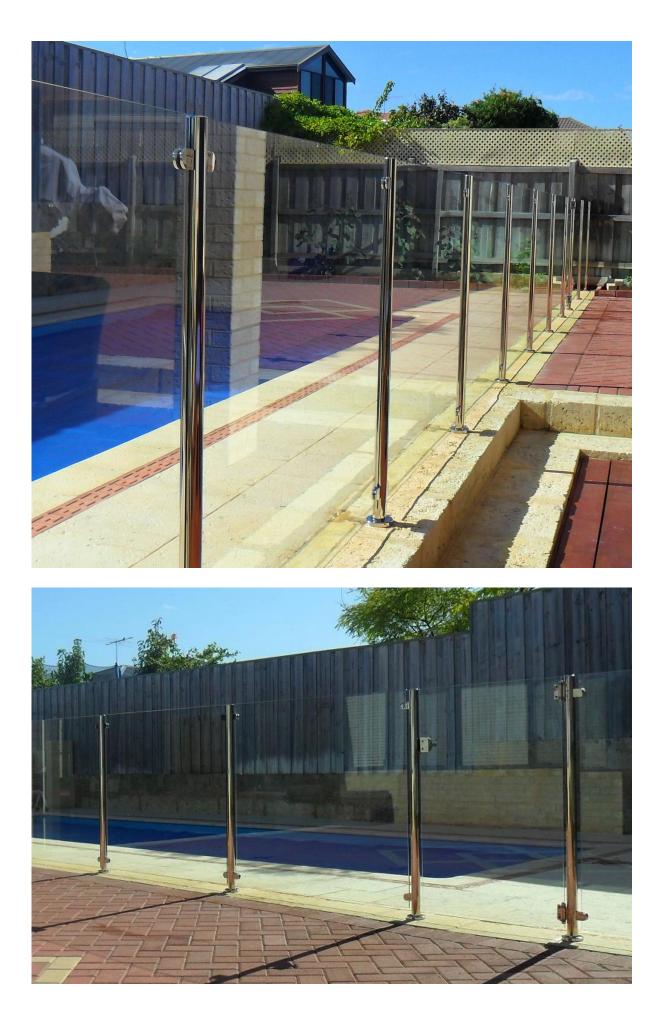

2. Glass pool fencing project for your reference :

3. Glass hinge & glass latch fittings, please refer to :