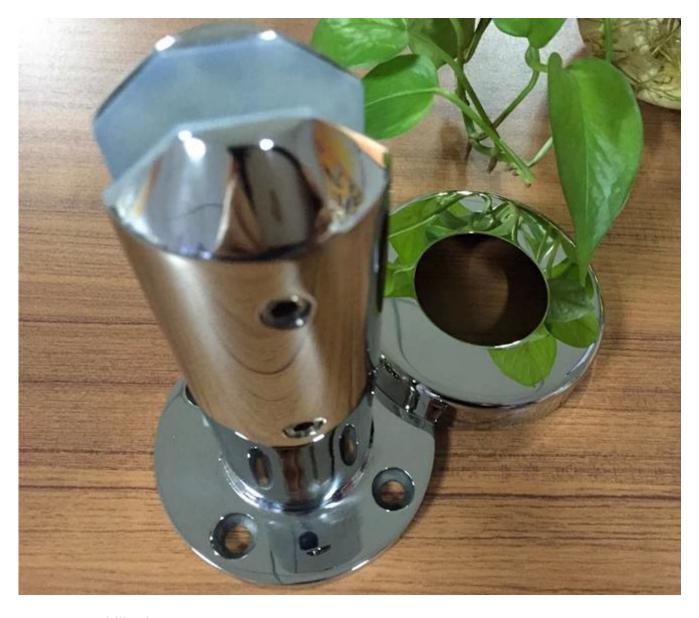

Shenzhen launch offers stainless steel pre-drilled fit spigot for 12mm thickness of glass . All our spigots are made of highest quality 100% tested stainles steel 316 or duplex 2205 .

Our <u>stainles steel spigots</u> are friction type , no need to drill holes on glass panels which makes it easy to install .

Here we are 4 different models of spigot :

square base plate spigot

**SBM** 

round base plate spigot

square core drill spigot

round core drill spigot

If you are a wholesaler, kindly see below:

Wholesaling should invlove a wide range of products and volumn quantities , please kindly contact our sales asking for product details , and you also need to tell us quantity and models of materials you need , we will quote you asap .