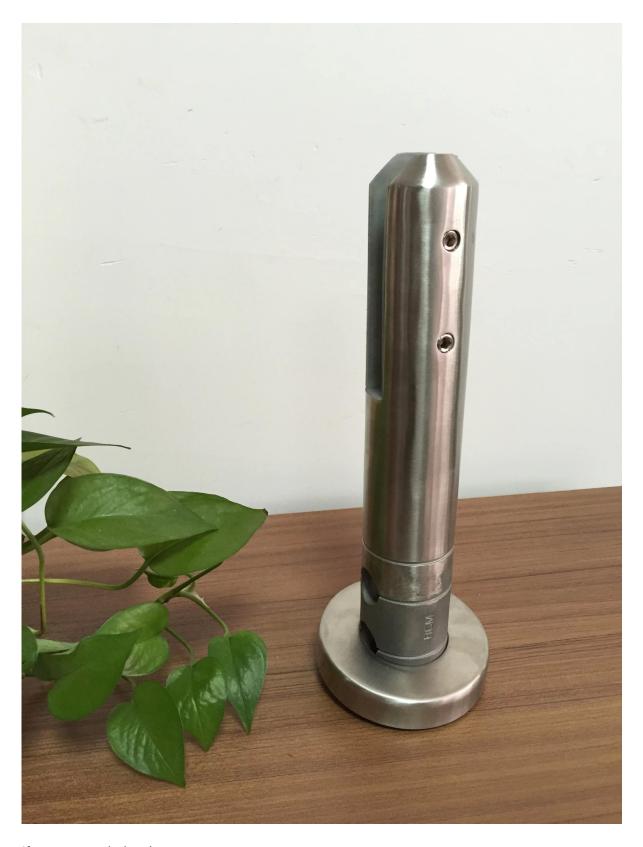

Shenzhen launch offers stainless steel pre-drilled fit spigot for 12mm thickness of glass . All our spigots are made of highest quality 100% tested stainles steel 316 or duplex 2205 .

Our <u>stainles steel spigots</u> are friction type , no need to drill holes on glass panels which makes it easy to install .

Here we are 4 different models of spigot :

square base plate spigot

**SBM** 

round base plate spigot

square core drill spigot

round core drill spigot

If you are a wholesaler, kindly see below:

Wholesaling should invlove a wide range of products and volumn quantities , please kindly contact our sales asking for product details , and you also need to tell us quantity and models of materials you need , we will quote you asap .