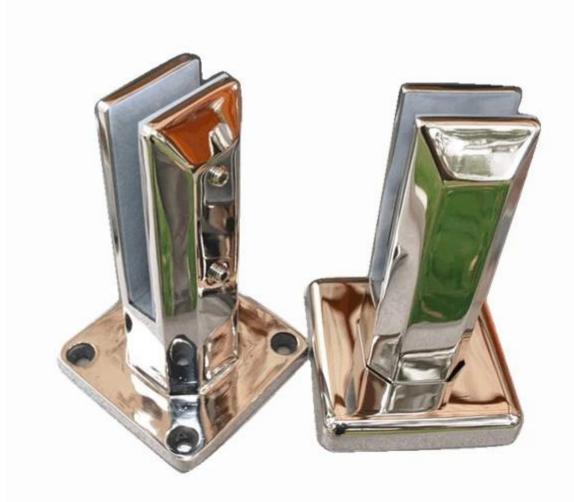

Shenzhen launch offers stainless steel pre-drilled fit spigot for 12mm thickness of glass . All our spigots are made of highest quality 100% tested stainles steel 316 or duplex 2205 .

Our <u>stainles steel spigots</u> are friction type , no need to drill holes on glass panels which makes it easy to install .

Here we are 4 different models of spigot :

square base plate spigot

**SBM** 

round base plate spigot

square core drill spigot

round core drill spigot

If you are a wholesaler, kindly see below:

Wholesaling should invlove a wide range of products and volumn quantities , please kindly contact our sales asking for product details , and you also need to tell us quantity and models of materials you need , we will quote you asap .