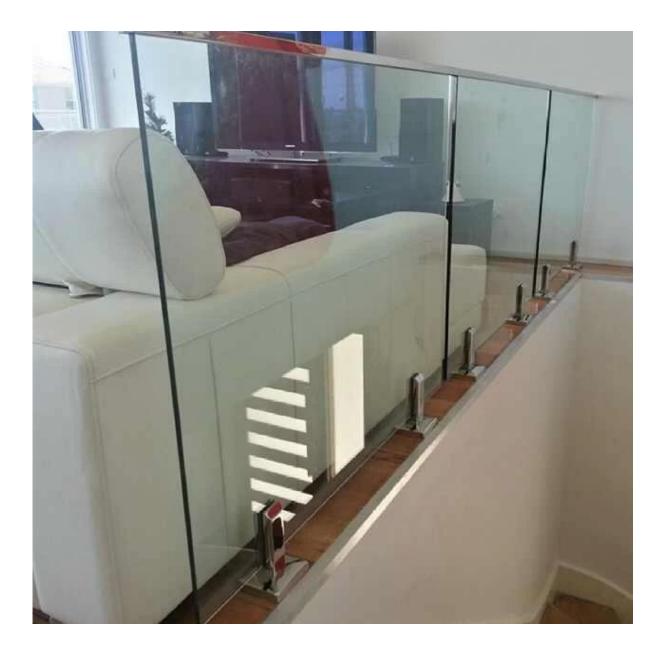

Spigot are with elegant finish and shape, Glass panels can be cut to size and safety edge polished.

Spigot application areas are widely:

- -- swimming pool fence
- -- outdoor balcony railing
- -- terrace railing
- -- staircase balustrade
- -- or other places you like