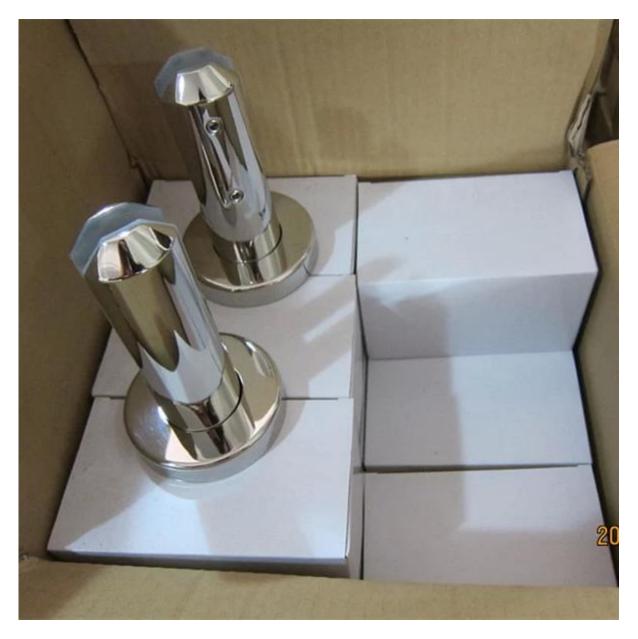

Square core drill spigot (mode No.SCM) Round core drill spigot (mode No.RCM) Square base plate spigot (mode No.SBM) Round base plate spigot (mode No.RBM)

Position spigot for frameless glass balustrade, spigot for frameless glass railing

×

Mirror

Satin

Thanks for visiting! Any inquiry or question, please leave me message. You will get feedback within 24 hours.