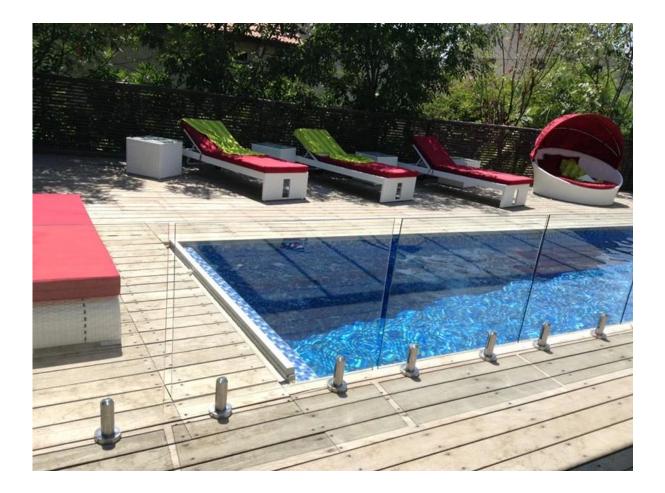

Spigot are with elegant finish and shape, Glass panels can be cut to size and safety edge polished.

Spigot application areas are widely:

- -- swimming pool fence
- -- outdoor balcony railing
- -- terrace railing
- -- staircase balustrade
- -- or other places you like