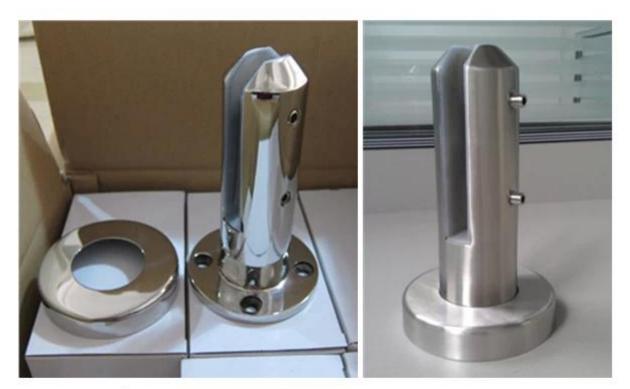

We have spent considerable time and resources developing our new spigot mini post.

The spigot is available now. If you are looking for a spigot that is aesthetically pl easing, is strong and exclusive, then this is the spigot for you.

Spigot are with elegant finish and shape, Glass panels can be cut to size and safety edge polished.

Spigot application areas are widely:

- -- swimming pool fence
- -- outdoor balcony railing
- -- terrace railing
- -- staircase balustrade
- -- or other places you like

×

Mirror

Satin

Thanks for visiting! Any inquiry or question, please leave me message. You will get feedback within 24 hours.