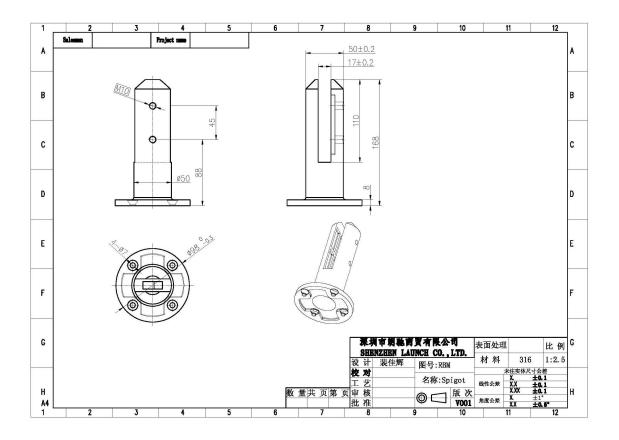

Square core drill spigot (mode No.SCM) Round core drill spigot (mode No.RCM) Square base plate spigot (mode No.SBM) Round base plate spigot (mode No.RBM)

Position spigot for frameless glass balustrade, spigot for frameless glass railing