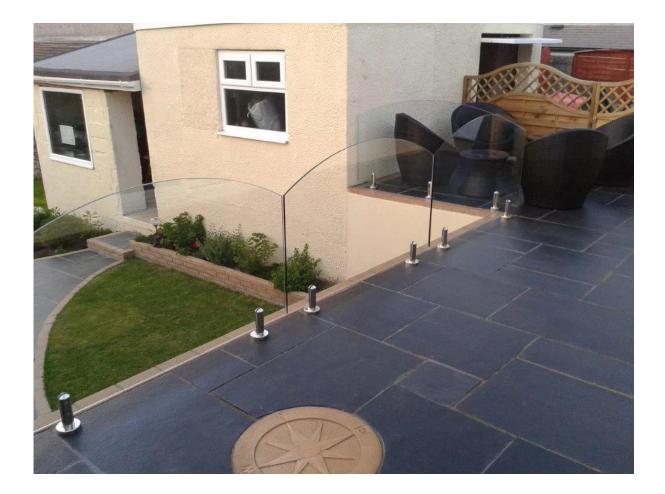

We have spent considerable time and resources developing our new spigot mini post.

The spigot is available now. If you are looking for a spigot that is aesthetically pl easing, is strong and exclusive, then this is the spigot for you.

Spigot are with elegant finish and shape, Glass panels can be cut to size and safety edge polished.

Spigot application areas are widely:

- -- swimming pool fence
- -- outdoor balcony railing
- -- terrace railing
- -- staircase balustrade
- -- or other places you like

Square core drill spigot (mode No.SCM) Round core drill spigot (mode No.RCM) Square base plate spigot (mode No.SBM) Round base plate spigot (mode No.RBM)

Position spigot for frameless glass balustrade, spigot for frameless glass railing