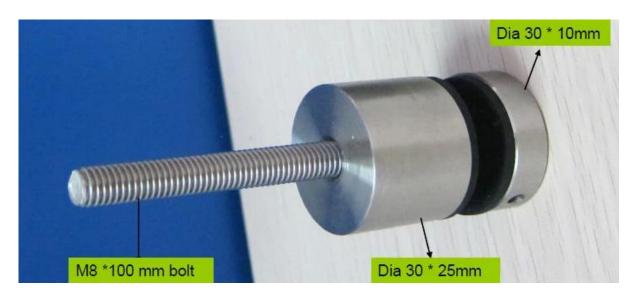

Please check below dimension pictures. Some project pictures are shared by our kind end customers.

## 1, Stainless steel glass Standoff SF-50 dimension sketch: