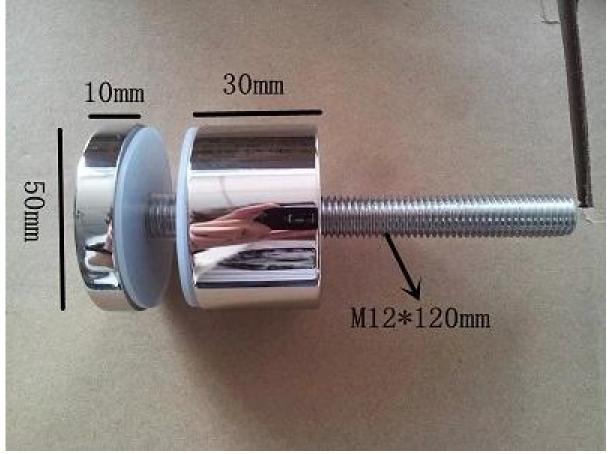

## 1. Indoor corridor

2.Out door deck

Spigot: javascript:void(0);/\*1464243645885\*/

Standoff: <u>javascript:void(0);/\*1464243792836\*/</u>

Any needs or question, please contact with me freely:

Contact: Joey Lan