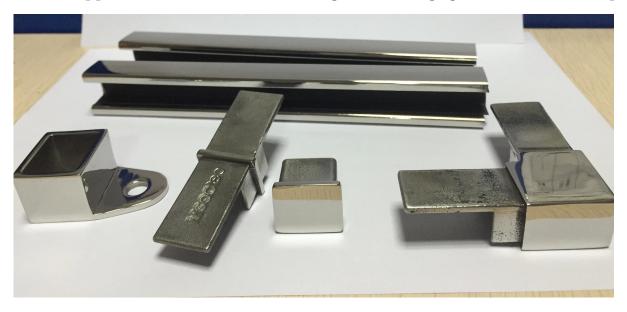

## Fittings:

- square end cap
- square 90 degree connector
- square 180 degree connector
- square wall connector
- material: AISI 304/AISI316/AISI316L
- Finish: brush or mirror
- Application:used for frameless glass fencing ,glass balustrade, top railing