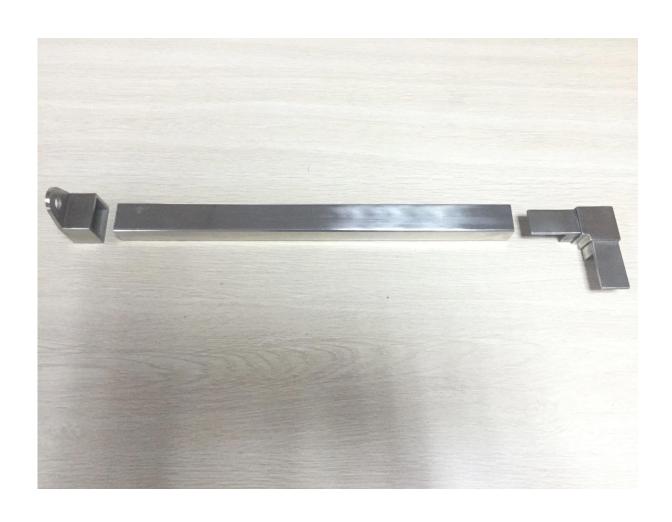

## Fittings:

- square end cap
- square 90 degree connector
- square 180 degree connector
- square wall connector
- material: AISI 304/AISI316/AISI316L
- Finish: brush or mirror
- Application:used for frameless glass fencing ,glass balustrade, top railing