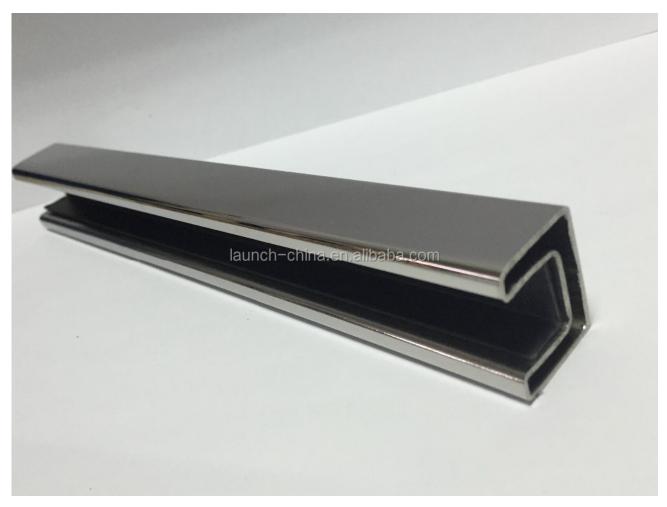

## Model 1: round slot tube:

tube size: diameter 25.4mmwall thickness: 1.5-2mmgroove size: 14\*14mm

• each piece 5.8meter, and can be cut as your demands

Model 2: square slot tube:

• tube size: diameter 25\*21mm

wall thickness: 1.5-2mmgroove size: 14\*14mm

• each piece 5.8meter, and can be cut as your demands