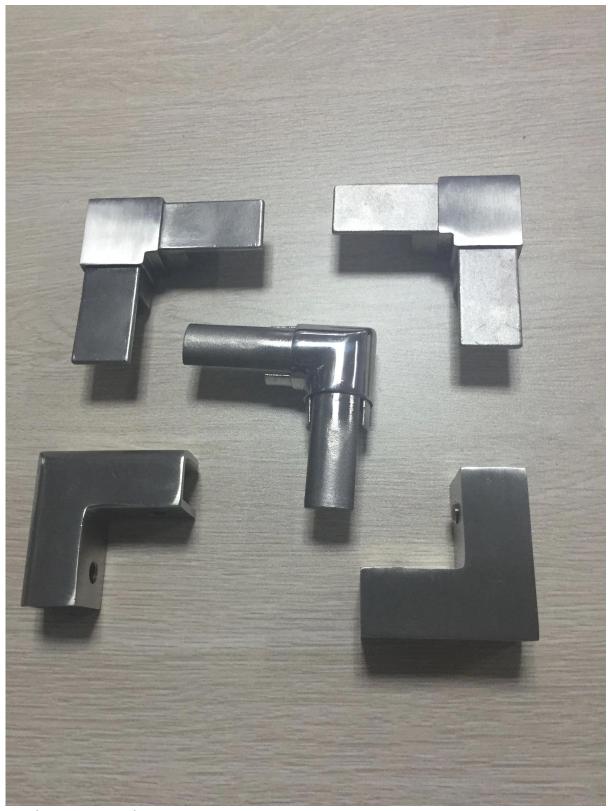

## Fittings:

- square end cap
- square 90 degree connector
- square 180 degree connector
- square wall connector
- material: AISI 304/AISI316/AISI316L
- Finish: brush or mirror
- Application:used for frameless glass fencing ,glass balustrade, top railing