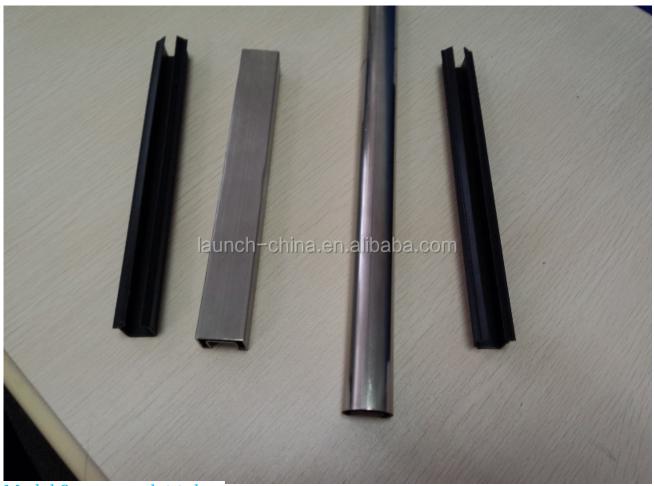

## Model 1: round slot tube:

tube size: diameter 25.4mmwall thickness: 1.5-2mmgroove size: 14\*14mm

• each piece 5.8meter, and can be cut as your demands

Model 2: square slot tube:

• tube size: diameter 25\*21mm

wall thickness: 1.5-2mmgroove size: 14\*14mm

• each piece 5.8meter, and can be cut as your demands