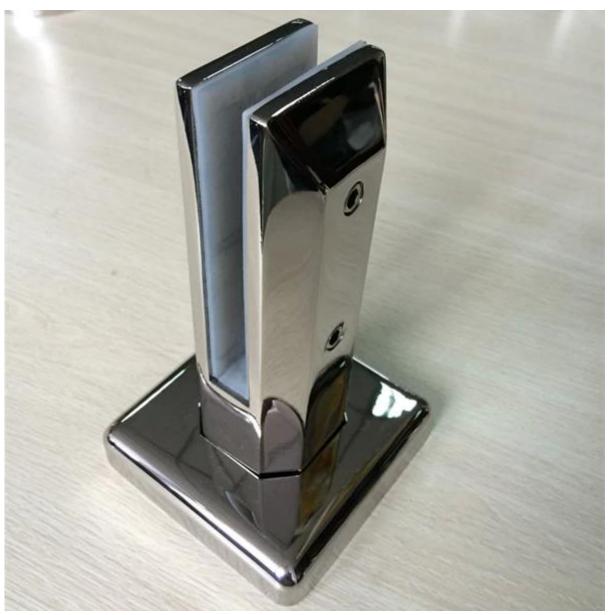

## 1. Indoor corridor

2.Out door deck

Spigot: javascript:void(0);/\*1464243645885\*/

Standoff: <u>javascript:void(0);/\*1464243792836\*/</u>

Any needs or question, please contact with me freely:

Contact: Joey Lan