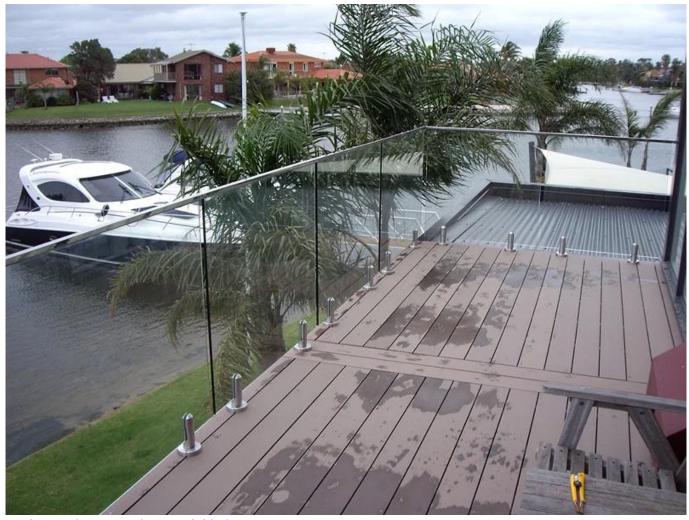

Project case photos :

## 1. Indoor corridor

2.Out door deck

Spigot: javascript:void(0);/\*1464243645885\*/

Standoff: <u>javascript:void(0);/\*1464243792836\*/</u>

Any needs or question, please contact with me freely:

Contact: Joey Lan