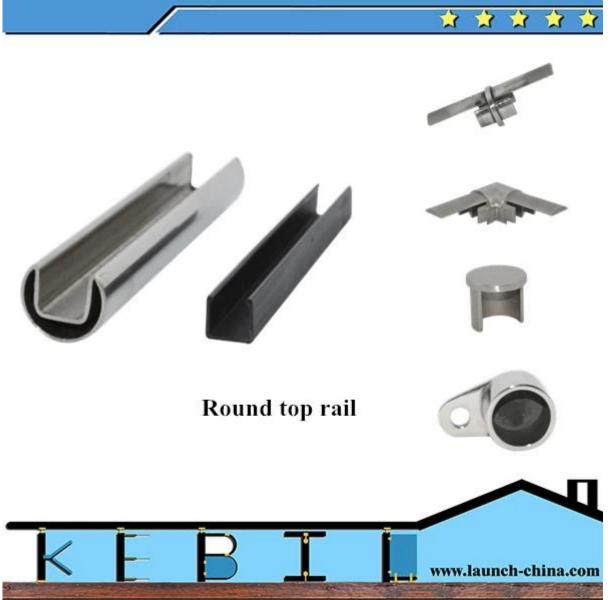

stainless steel slot tube for handrail

round top rail material: stainless steel 316/316L finish: mirror or satin dimension: dia 25.4mm, groove 14\*14 mm, 5.8 meter per length fittings: round 180 degree connector, 90 degree connector, wall to rail connector, end cap