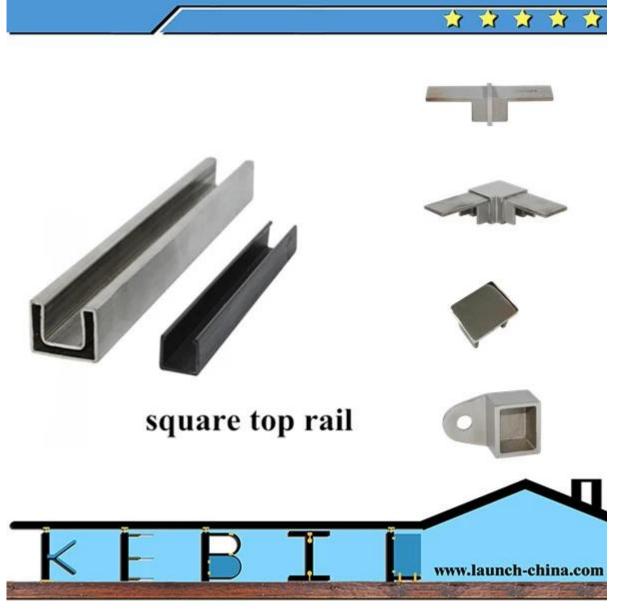

square top rail material; stainless steel 316/316L finish: mirror or satin dimension: 25\*21mm, groove 14\*14mm, 5.8 meter per length fittings: square 180 degree, 90 degree connector, wall to rail connector, end cap