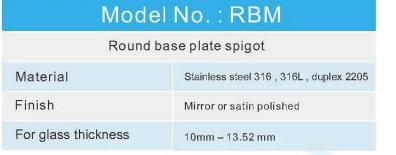

## stainless steel spigot glass railing for pool

Material

GLASS SPIGOT

| Finish              | Mirror or satin polished |  |
|---------------------|--------------------------|--|
| For glass thickness | 10mm – 13.52 mm          |  |
|                     |                          |  |
|                     |                          |  |
| Model No. : SCM     |                          |  |

For glass thickness

10mm - 13.52 mm

drawing

packing

installation photo

Feel free to contact us if you are interested.

Email: sales03@launch-china.cn Skype: launch\_03