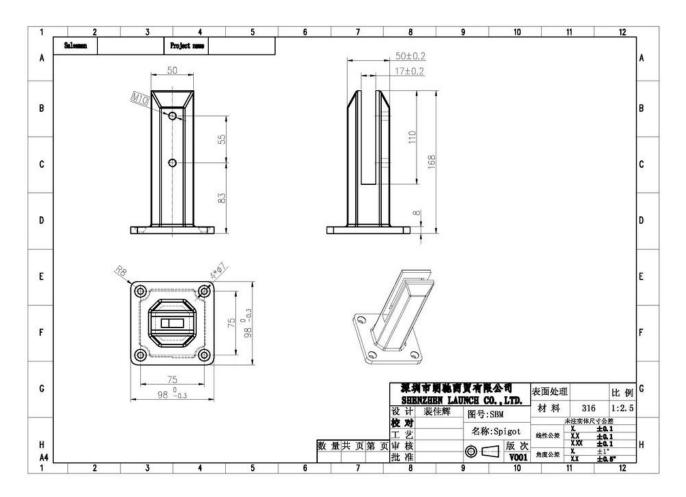

Model No.: SBM

Square base plate spigot

Stainless steel 316 , 316L , duplex 2205

Square core drill spigot

| Material            | Stainless steel 316, 316L, duplex 2205 |
|---------------------|----------------------------------------|
| Finish              | Mirror or satin polished               |
| For glass thickness | 10mm – 13.52 mm                        |

For glass thickness

10mm - 13.52 mm

drawing

packing

installation photo

Feel free to contact us if you are interested.

Email: sales03@launch-china.cn Skype: launch\_03