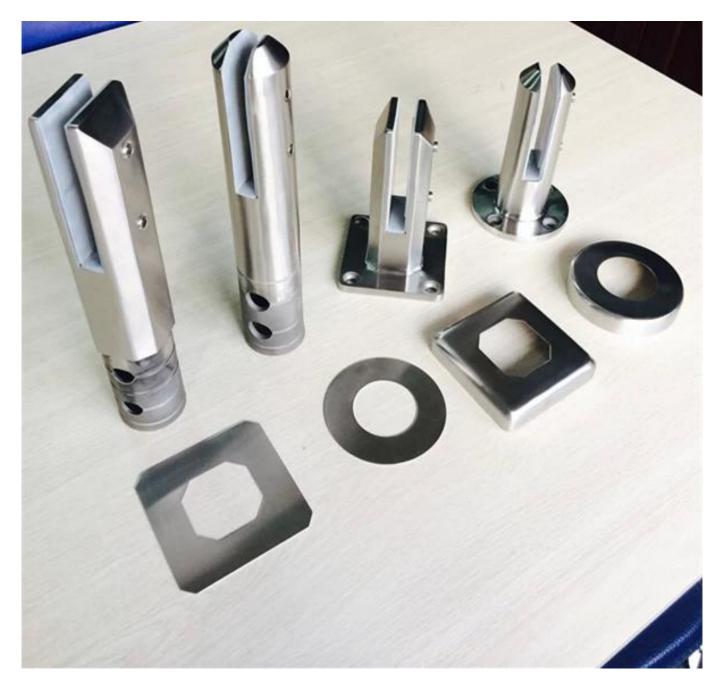

Model No.: SBM

Square base plate spigot

Stainless steel 316 , 316L , duplex 2205

Square core drill spigot

| Material            | Stainless steel 316, 316L, duplex 2205 |
|---------------------|----------------------------------------|
| Finish              | Mirror or satin polished               |
| For glass thickness | 10mm – 13.52 mm                        |

| Mc                      | odel No. : RCM                         |  |
|-------------------------|----------------------------------------|--|
| Round core drill spigot |                                        |  |
| Material                | Stainless steel 316, 316L, duplex 2205 |  |
| Finish                  | Mirror or satin polished               |  |

For glass thickness

10mm - 13.52 mm

drawing

packing

installation photo

Feel free to contact us if you are interested.

Email: sales03@launch-china.cn Skype: launch\_03