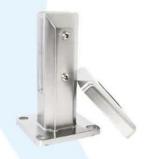

Model No.: SBM

Square base plate spigot

Stainless steel 316 , 316L , duplex 2205

Square core drill spigot

| Material            | Stainless steel 316, 316L, duplex 2205 |
|---------------------|----------------------------------------|
| Finish              | Mirror or satin polished               |
| For glass thickness | 10mm – 13.52 mm                        |