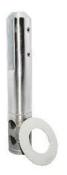

## stainless steel spigot glass railing for pool

Material

GLASS SPIGOT

| Finish              | Mirror or satin polished |  |
|---------------------|--------------------------|--|
| For glass thickness | 10mm – 13.52 mm          |  |
|                     |                          |  |
|                     |                          |  |
| Model No. : SCM     |                          |  |