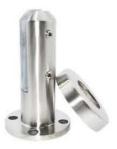

## stainless steel spigot glass railing for pool

Material

GLASS SPIGOT

| Finish              | Mirror or satin polished |  |
|---------------------|--------------------------|--|
| For glass thickness | 10mm – 13.52 mm          |  |
|                     |                          |  |
|                     |                          |  |
| Model No. : SCM     |                          |  |