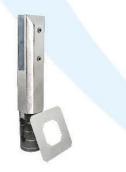

Model No.: SBM

Square base plate spigot

Stainless steel 316 , 316L , duplex 2205

Square core drill spigot

| Material            | Stainless steel 316, 316L, duplex 2205 |
|---------------------|----------------------------------------|
| Finish              | Mirror or satin polished               |
| For glass thickness | 10mm – 13.52 mm                        |