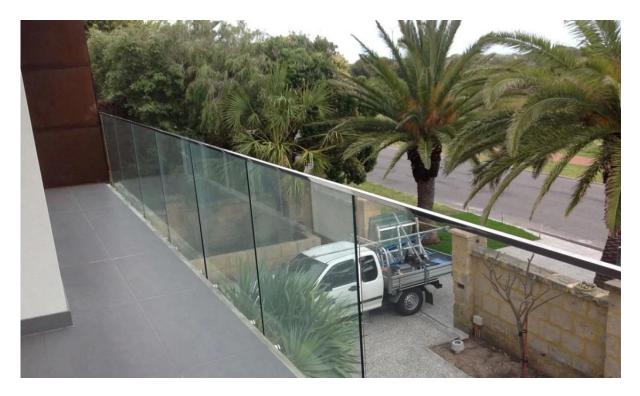

stainless steel square mini top rail for frameless glass balustrade

1.stainless steel square mini top rail description,

| Material               | stainless steel 316L/316/304                                                                                                                                                                 |
|------------------------|----------------------------------------------------------------------------------------------------------------------------------------------------------------------------------------------|
| Finish                 | Brushed or Mirror polished                                                                                                                                                                   |
| Dimension              | 1. Round shape:dia 25.4mm, groove 14*14mm, 5.8 meter per<br>length, or as per your requirement.2. Square shape:25*20mm, groove 14*14mm, 5.8 meter per<br>length, or as per your requirement. |
| For glass<br>thickness | 8-13.52mm                                                                                                                                                                                    |
| Rail fittings          | 180 degree connector, 90 degree connector, wall to rail connector bracket, end cap                                                                                                           |
| position               | deck railings, porch railings, balcony railing, frameless spigot glass railing, swimming pool fence railings etc.                                                                            |

## 2).Left/right adjustable connector.

<u>3. Fixed connector for square stainless steel balustrades top rails:</u>

4. square stainless steel balustrades top rails project:

Contact :