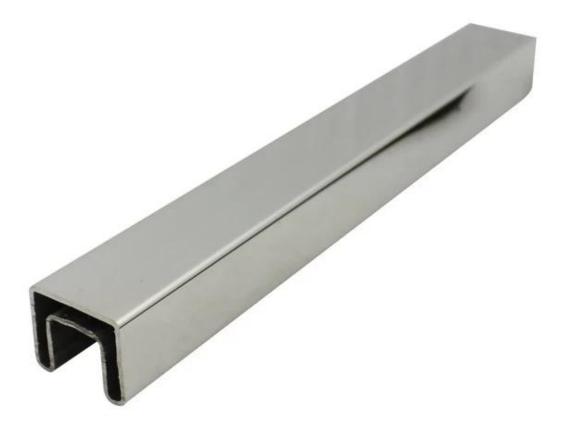

stainless steel square mini top rail for frameless glass balustrade

1.stainless steel square mini top rail description,

| Material               | stainless steel 316L/316/304                                                                                                                                                                 |
|------------------------|----------------------------------------------------------------------------------------------------------------------------------------------------------------------------------------------|
| Finish                 | Brushed or Mirror polished                                                                                                                                                                   |
| Dimension              | 1. Round shape:dia 25.4mm, groove 14*14mm, 5.8 meter per<br>length, or as per your requirement.2. Square shape:25*20mm, groove 14*14mm, 5.8 meter per<br>length, or as per your requirement. |
| For glass<br>thickness | 8-13.52mm                                                                                                                                                                                    |
| Rail fittings          | 180 degree connector, 90 degree connector, wall to rail connector bracket, end cap                                                                                                           |
| position               | deck railings, porch railings, balcony railing, frameless spigot glass railing, swimming pool fence railings etc.                                                                            |