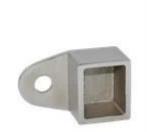

## 2).Left/right adjustable connector.

<u>3. Fixed connector for square stainless steel balustrades top rails:</u>

4. square stainless steel balustrades top rails project:

Contact :