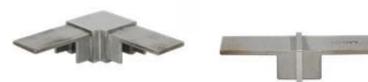

## square top raip fittings

www.launch-china.cn

mini top rail

actory Audit

- 2. adjustable connector for square stainless steel balustrades top rails:
- 1).Up/down adjustable connector.

## 2).Left/right adjustable connector.

<u>3. Fixed connector for square stainless steel balustrades top rails:</u>

4. square stainless steel balustrades top rails project:

Contact :