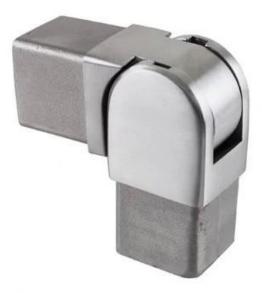

## square top raip fittings

www.launch-china.cn

mini top rail

actory Audit

- 2. adjustable connector for square stainless steel balustrades top rails:
- 1).Up/down adjustable connector.

## 2).Left/right adjustable connector.

<u>3. Fixed connector for square stainless steel balustrades top rails:</u>

4. square stainless steel balustrades top rails project:

Contact :