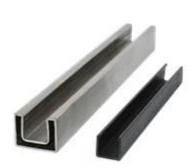

stainless steel square mini top rail for frameless glass balustrade

1.stainless steel square mini top rail description,

| Material               | stainless steel 316L/316/304                                                                                                                                                                 |
|------------------------|----------------------------------------------------------------------------------------------------------------------------------------------------------------------------------------------|
| Finish                 | Brushed or Mirror polished                                                                                                                                                                   |
| Dimension              | 1. Round shape:dia 25.4mm, groove 14*14mm, 5.8 meter per<br>length, or as per your requirement.2. Square shape:25*20mm, groove 14*14mm, 5.8 meter per<br>length, or as per your requirement. |
| For glass<br>thickness | 8-13.52mm                                                                                                                                                                                    |
| Rail fittings          | 180 degree connector, 90 degree connector, wall to rail connector bracket, end cap                                                                                                           |
| position               | deck railings, porch railings, balcony railing, frameless spigot glass railing, swimming pool fence railings etc.                                                                            |