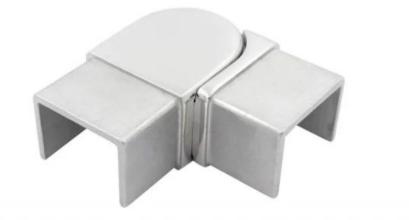

## square top raip fittings

www.launch-china.cn

mini top rail

actory Audit

- 2. adjustable connector for square stainless steel balustrades top rails:
- 1).Up/down adjustable connector.

## 2).Left/right adjustable connector.

<u>3. Fixed connector for square stainless steel balustrades top rails:</u>

4. square stainless steel balustrades top rails project:

Contact :