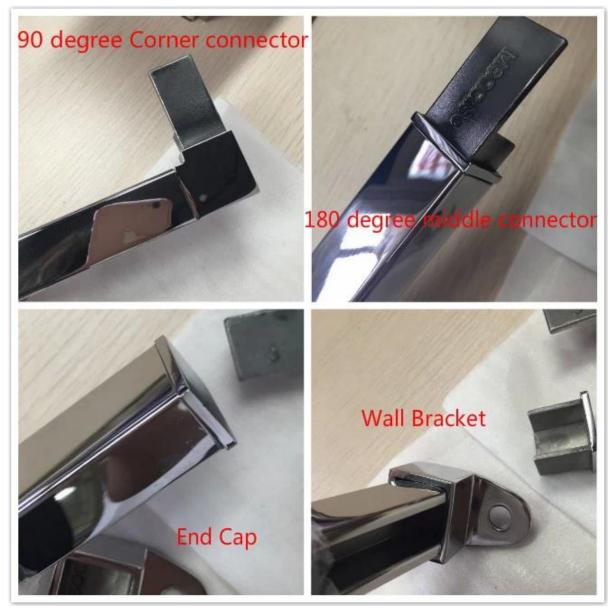

stainless steel square mini top rail for frameless glass balustrade

1.stainless steel square mini top rail description,

| Material               | stainless steel 316L/316/304                                                                                                                                                                 |
|------------------------|----------------------------------------------------------------------------------------------------------------------------------------------------------------------------------------------|
| Finish                 | Brushed or Mirror polished                                                                                                                                                                   |
| Dimension              | 1. Round shape:dia 25.4mm, groove 14*14mm, 5.8 meter per<br>length, or as per your requirement.2. Square shape:25*20mm, groove 14*14mm, 5.8 meter per<br>length, or as per your requirement. |
| For glass<br>thickness | 8-13.52mm                                                                                                                                                                                    |
| Rail fittings          | 180 degree connector, 90 degree connector, wall to rail connector bracket, end cap                                                                                                           |
| position               | deck railings, porch railings, balcony railing, frameless spigot glass railing, swimming pool fence railings etc.                                                                            |

## 2).Left/right adjustable connector.

<u>3. Fixed connector for square stainless steel balustrades top rails:</u>

4. square stainless steel balustrades top rails project:

Contact :