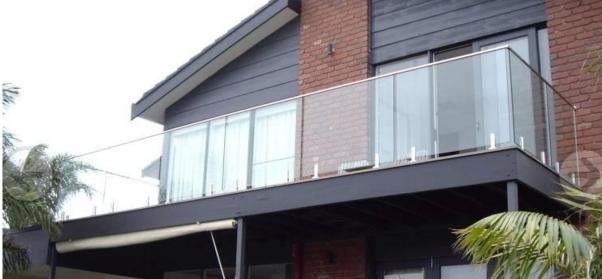

stainless steel square mini top rail for frameless glass balustrade

1.stainless steel square mini top rail description,

| Material               | stainless steel 316L/316/304                                                                                                                                                                 |
|------------------------|----------------------------------------------------------------------------------------------------------------------------------------------------------------------------------------------|
| Finish                 | Brushed or Mirror polished                                                                                                                                                                   |
| Dimension              | 1. Round shape:dia 25.4mm, groove 14*14mm, 5.8 meter per<br>length, or as per your requirement.2. Square shape:25*20mm, groove 14*14mm, 5.8 meter per<br>length, or as per your requirement. |
| For glass<br>thickness | 8-13.52mm                                                                                                                                                                                    |
| Rail fittings          | 180 degree connector, 90 degree connector, wall to rail connector bracket, end cap                                                                                                           |
| position               | deck railings, porch railings, balcony railing, frameless spigot glass railing, swimming pool fence railings etc.                                                                            |

## 2).Left/right adjustable connector.

<u>3. Fixed connector for square stainless steel balustrades top rails:</u>

4. square stainless steel balustrades top rails project:

Contact :