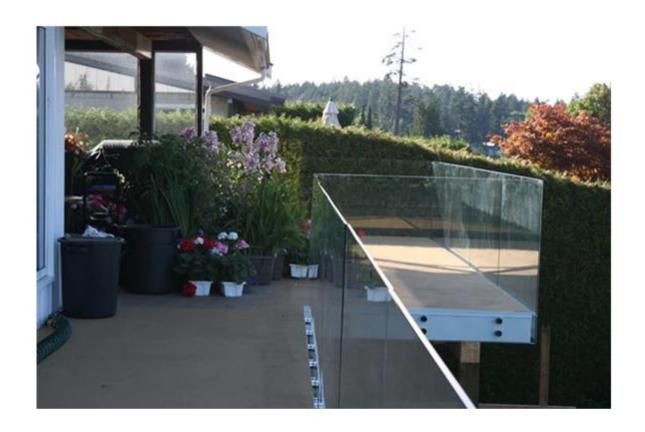

## glass balustrade with standoff

2.glass balustrade with glass spigot stainless steel duplex2205 glass spigot for salf pool fence china manufacturer, china duplex2205 round base plate glass spigot 12mm

mirror finish duplex2205 glass spigot

## frameless glass balustrade

china duplex 2205 glass spigot for swimming pool fencing,duplex square core
drill glass spigot for 12mm glass railing

3.stainless steel glass handrail system
china out glass railing fittings for balcony and stair, china out glass
railing accessories for swimming pool fence