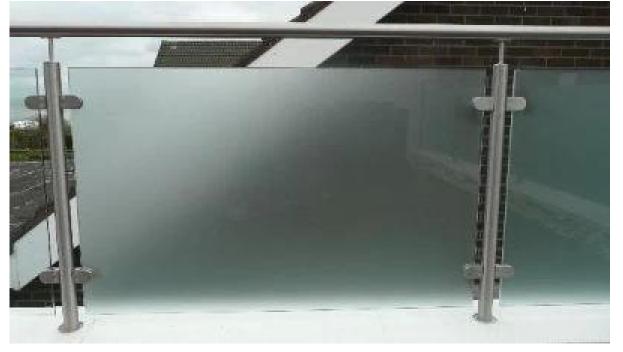

<a href="mailto:china">china stainless steel balcony glass standoff for frameless glass</a>
balustrade, stainless steel stair glass standoff for timber decking

<u>frameless stainless steel glass standoff for balcony, balcony design stainless steel outdoor glass standoff</u>

## glass balustrade with standoff

2.glass balustrade with glass spigot stainless steel duplex2205 glass spigot for salf pool fence china manufacturer, china duplex2205 round base plate glass spigot 12mm

## frameless glass balustrade

china duplex 2205 glass spigot for swimming pool fencing,duplex square core
drill glass spigot for 12mm glass railing

3.stainless steel glass handrail system
china out glass railing fittings for balcony and stair, china out glass
railing accessories for swimming pool fence