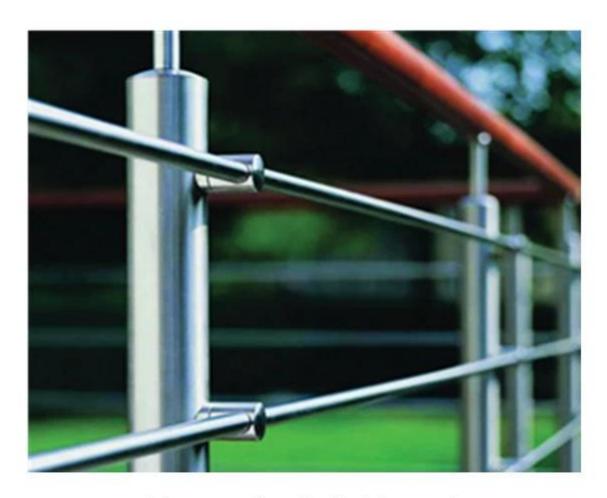

Stainless steel handrail system with cross bar infill.

This type is widly used in the design of staircse. usually 5-10 cross bar sections per post.

There are 3 types: end post,middle post 180 degree and corner post 90 degree

stainless steel handrail with cross bar

stainless steel handrail with cross bar

we also have other types for the stair and balcony and pool fence
1.glass railing with standoff for timber decking and concrete decking