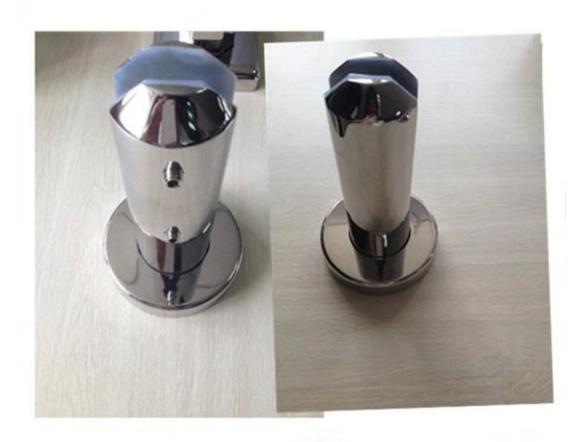

<a href="mailto:china">china stainless steel balcony glass standoff for frameless glass</a>
balustrade, stainless steel stair glass standoff for timber decking

<u>frameless stainless steel glass standoff for balcony, balcony design stainless steel outdoor glass standoff</u>

## glass balustrade with standoff

2.glass balustrade with glass spigot stainless steel duplex2205 glass spigot for salf pool fence china manufacturer, china duplex2205 round base plate glass spigot 12mm

mirror finish duplex2205 glass spigot