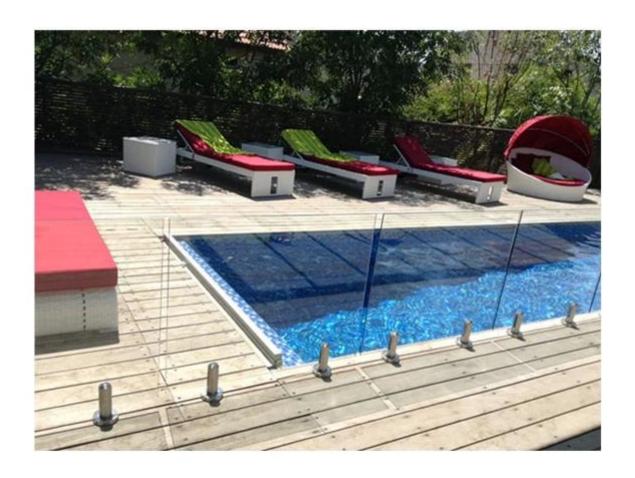

## glass balustrade with standoff

2.glass balustrade with glass spigot stainless steel duplex2205 glass spigot for salf pool fence china manufacturer, china duplex2205 round base plate glass spigot 12mm

## frameless glass balustrade

china duplex 2205 glass spigot for swimming pool fencing,duplex square core
drill glass spigot for 12mm glass railing

3.stainless steel glass handrail system
china out glass railing fittings for balcony and stair, china out glass
railing accessories for swimming pool fence