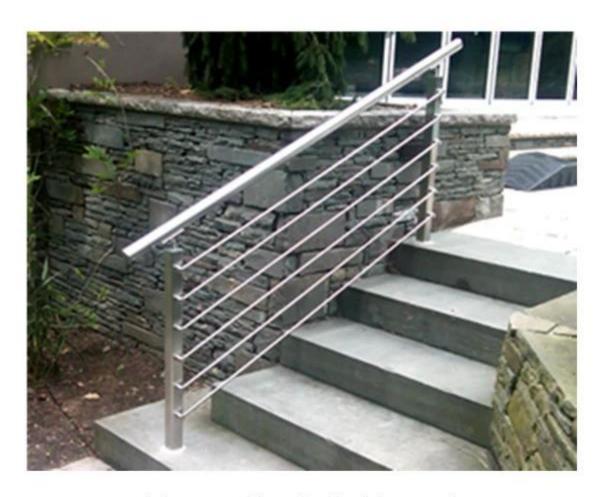

Stainless steel handrail system with cross bar infill.

This type is widly used in the design of staircse. usually 5-10 cross bar sections per post.

There are 3 types: end post,middle post 180 degree and corner post 90 degree

stainless steel handrail with cross bar

stainless steel handrail with cross bar

we also have other types for the stair and balcony and pool fence
1.glass railing with standoff for timber decking and concrete decking