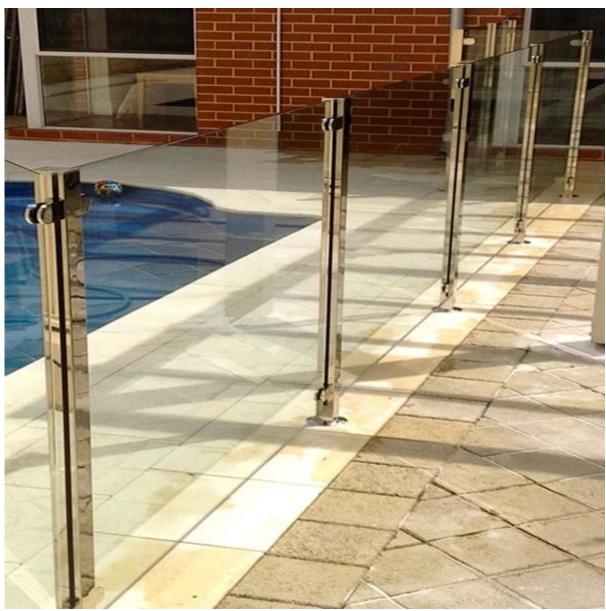

## frameless glass balustrade

china duplex 2205 glass spigot for swimming pool fencing,duplex square core
drill glass spigot for 12mm glass railing

3.stainless steel glass handrail system
china out glass railing fittings for balcony and stair, china out glass
railing accessories for swimming pool fence

10mm stainless steel glass handrail post for balcony