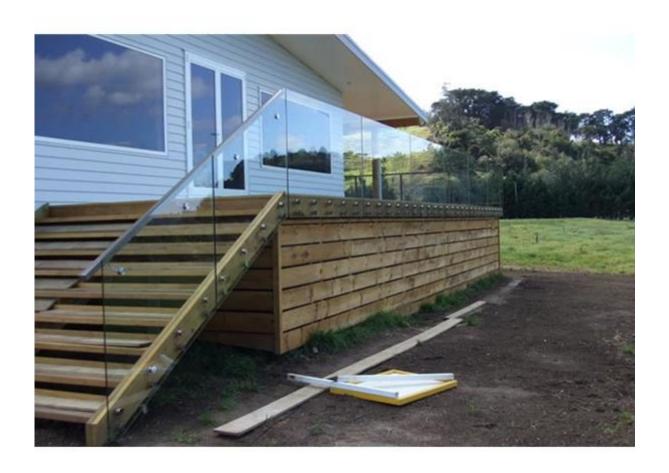

stainless steel handrail with cross bar

stainless steel handrail with cross bar

we also have other types for the stair and balcony and pool fence
1.glass railing with standoff for timber decking and concrete decking

<a href="mailto:china">china stainless steel balcony glass standoff for frameless glass</a>
balustrade, stainless steel stair glass standoff for timber decking

<u>frameless stainless steel glass standoff for balcony, balcony design stainless steel outdoor glass standoff</u>