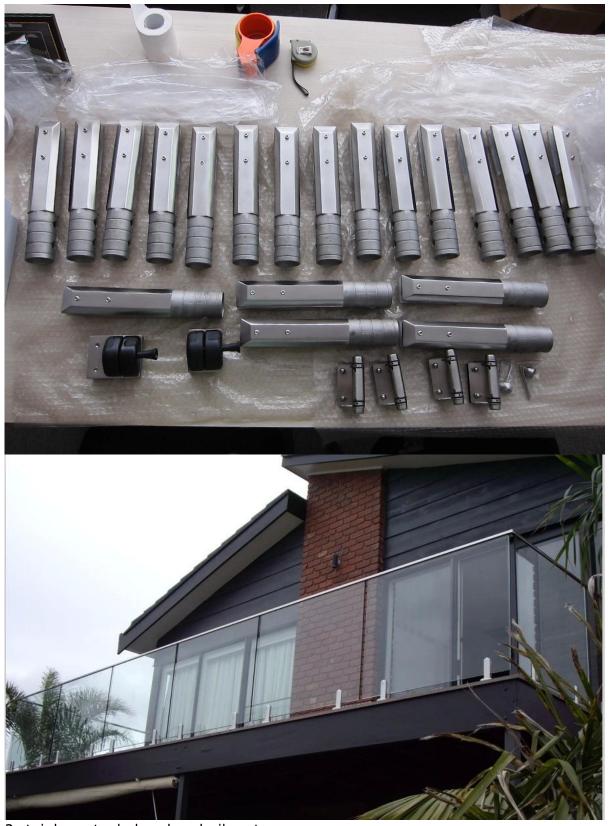

Stainless steel handrail system with cross bar infill.

This type is widly used in the design of staircse. usually 5-10 cross bar sections per post.

There are 3 types: end post,middle post 180 degree and corner post 90 degree

stainless steel handrail with cross bar

stainless steel handrail with cross bar

we also have other types for the stair and balcony and pool fence
1.glass railing with standoff for timber decking and concrete decking