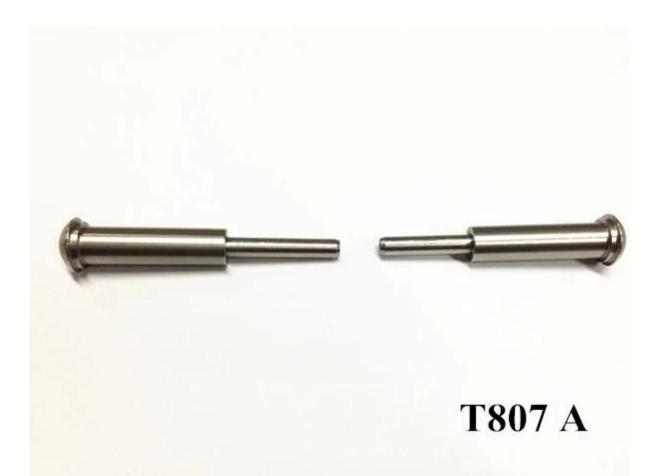

# model T807A

Installation photos of stainless steel cable railings , top can be wood handrail .