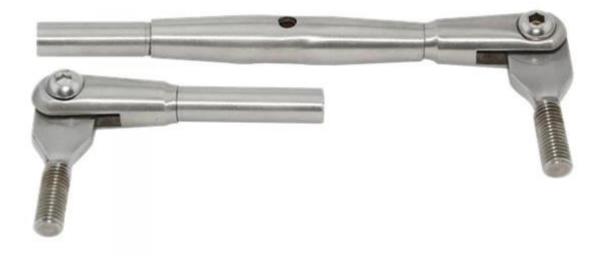

## II. stainlesss steel cables

- cables can be  $3mm \ 4mm \ 5mm \ 6mm$
- 316 stainless steel
- plastic coated also available

III . stainlesss steel cable fittings we have different types of stainless steel cable fittings to fasten cables # model T803