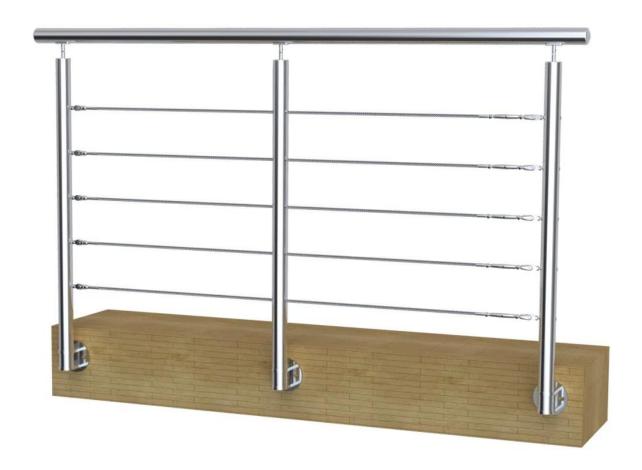

## stainless steel staircase cable railing with wood handrails

# model T807A

Installation photos of stainless steel cable railings , top can be wood handrail .