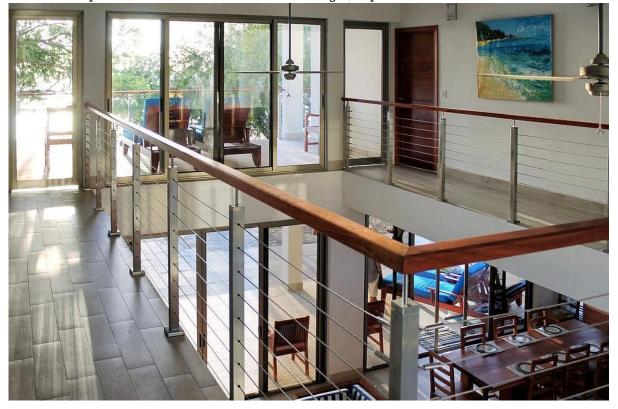

## stainless steel staircase cable railing with wood handrails

# model T807A

Installation photos of stainless steel cable railings , top can be wood handrail .