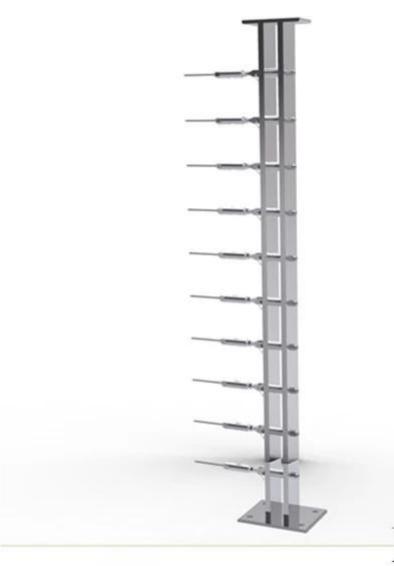

## I . stainless steel cable railing post

- 316 stainless steel
- -brushed finish
- 50x50mm square cable railing post
- height : normally 36 inch high
- 7-13 sections of cables on the posts

**LCH-214** 