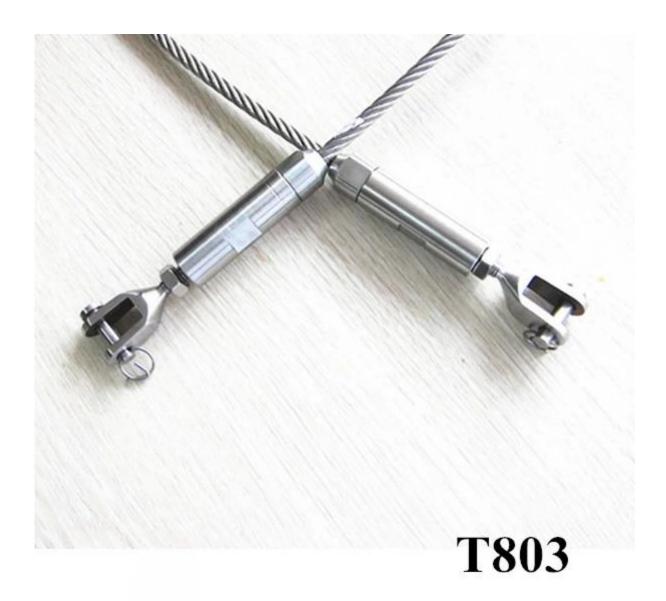

## II. stainlesss steel cables

- cables can be  $3mm \ 4mm \ 5mm \ 6mm$
- 316 stainless steel
- plastic coated also available

III . stainlesss steel cable fittings we have different types of stainless steel cable fittings to fasten cables # model T803