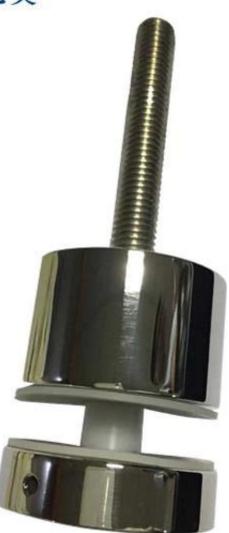

## stainless steel standoff bracket for glass mounting

## 1. stainless steel standoff bracket specifications :

- 1. Model No. SF-50T
- 2. one set includes two pieces of standoffs and one piece 200x100 stainless plate bracket
- 3. one stainless steel plate with six holes drilled for M10 bolt
- 4. For steel application or wood application
- 5. For glass thickness: 10-19mm or thicker

2. Glass standoff and mounting plate bracket dimensions :

Plate size: 200x100mm, customized as per your demand; Plate thickness: 10mm; For glass thickness 10-19mm or thicker;

Glass standoff plate size as below: