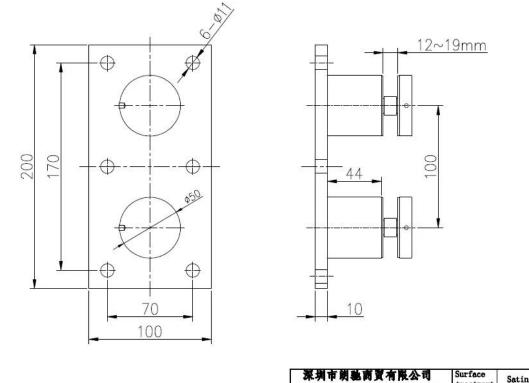

2. Glass standoff and mounting plate bracket dimensions :

Plate size: 200x100mm, customized as per your demand; Plate thickness: 10mm; For glass thickness 10-19mm or thicker;

Glass standoff plate size as below: