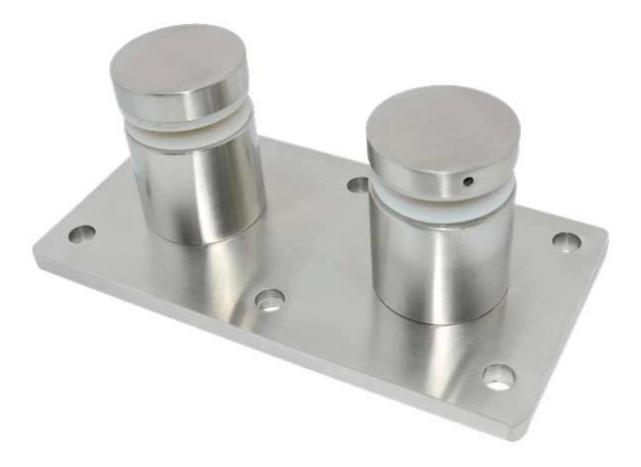

## stainless steel standoff bracket for glass mounting

## 1. stainless steel standoff bracket specifications :

- 1. Model No. SF-50T
- 2. one set includes two pieces of standoffs and one piece 200x100 stainless plate bracket
- 3. one stainless steel plate with six holes drilled for M10 bolt
- 4. For steel application or wood application
- 5. For glass thickness: 10-19mm or thicker

2. Glass standoff and mounting plate bracket dimensions :

Plate size: 200x100mm, customized as per your demand; Plate thickness: 10mm; For glass thickness 10-19mm or thicker;

Glass standoff plate size as below: