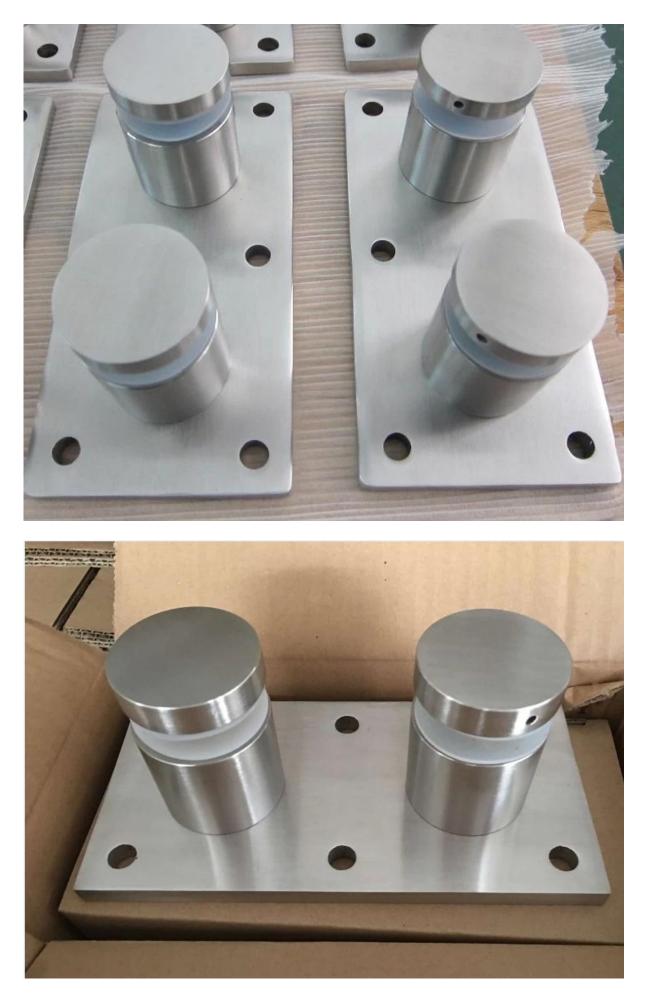

## 1. stainless steel standoff bracket specifications :

- 1. Model No. SF-50T
- 2. one set includes two pieces of standoffs and one piece 200x100 stainless plate bracket
- 3. one stainless steel plate with six holes drilled for M10 bolt
- 4. For steel application or wood application
- 5. For glass thickness: 10-19mm or thicker

2. Glass standoff and mounting plate bracket dimensions :

Plate size: 200x100mm, customized as per your demand; Plate thickness: 10mm; For glass thickness 10-19mm or thicker;

Glass standoff plate size as below: