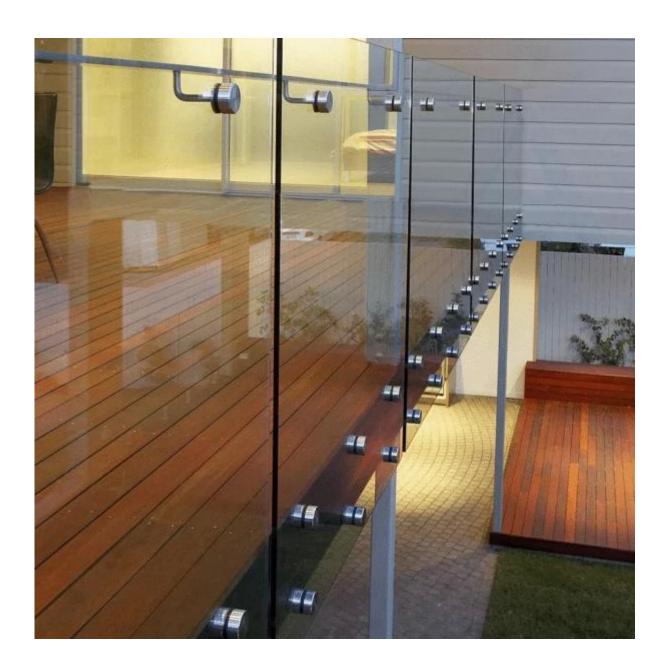

## Products details



SF-30

Model No.: SF-30 Weight: 245g/pc

Size: 30x10mm cap,30x25mm body,M8x100 bolt,silicon rubber gasket included



Model No.: SF-50 (1200x1200mm glass needs 4 pcs SF-50)

Weight: 742g/pc

Size: 50x10mm cap,50x30mm body,M12x120 bolt,silicon rubbergasket included



SF-50T

Model No.: SF-50T Weight: 3236g/pc

Size: 50x10mm cap,50x30mm body,silicon rubber gasket included

Mounting plate size: 200x100x10mm

# Project show

Deck railing







Staircase railing







Balcony railing









### Packing & Delivery

One pc into one plastic bag, then into one box. 4-8 boxes into one carton.

Delivery time: 3-5 days by express. 10-15 days by sea

Lead time: 7 days after payment if producst are in stocks. 15-20 days after payment if products are not in stocks. It depends on quantity.







We also supply tempered glass as well.

Thanks for visiting.

Please comtact us below for quote and professtioal advise for your project.



# 董 萍 Doris Dong

Senior Sales Representative

**4** (86) 135 3050 6265

#### 深圳市南山区南山大道1092号亿利达大厦B区3栋5003

Room 5003, Building 3, Yilida Building, No. 1092 Nanshan Road, Nanshan District, Shenzhen, China postal code 518054

- **1** (86-755) 8603 7559
- **=** (86-755) 8637 2611
- www.launch-china.com