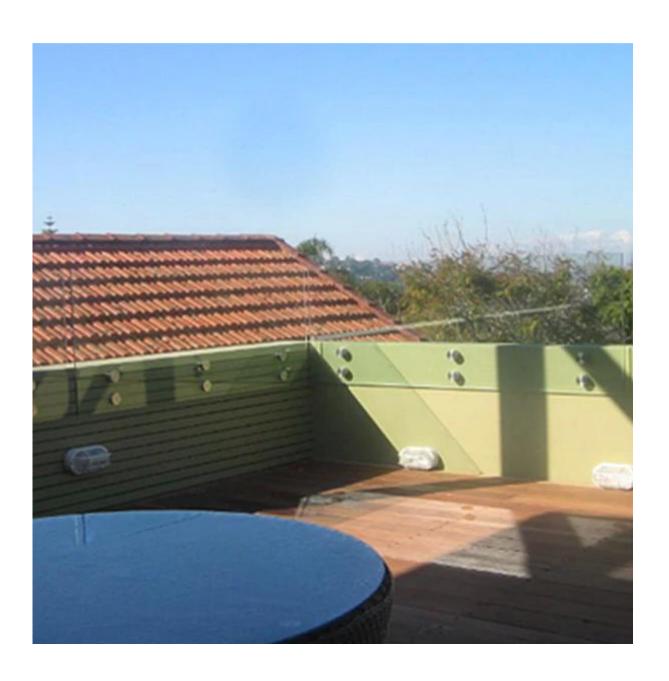

## Products details



SF-30

Model No.: SF-30 Weight: 245g/pc

Size: 30x10mm cap,30x25mm body,M8x100 bolt,silicon rubber gasket included



Model No.: SF-50 (1200x1200mm glass needs 4 pcs SF-50)

Weight: 742g/pc

Size: 50x10mm cap,50x30mm body,M12x120 bolt,silicon rubbergasket included



SF-50T

Model No.: SF-50T Weight: 3236g/pc

Size: 50x10mm cap,50x30mm body,silicon rubber gasket included

Mounting plate size: 200x100x10mm

# Project show

Deck railing







Staircase railing







Balcony railing









### Packing & Delivery

One pc into one plastic bag, then into one box. 4-8 boxes into one carton.

Delivery time: 3-5 days by express. 10-15 days by sea

Lead time: 7 days after payment if producst are in stocks. 15-20 days after payment if products are not in stocks. It depends on quantity.







We also supply tempered glass as well.

Thanks for visiting.

Please comtact us below for quote and professtioal advise for your project.



# 董 萍 Doris Dong

Senior Sales Representative

**4** (86) 135 3050 6265

#### 深圳市南山区南山大道1092号亿利达大厦B区3栋5003

Room 5003, Building 3, Yilida Building, No. 1092 Nanshan Road, Nanshan District, Shenzhen, China postal code 518054

- **1** (86-755) 8603 7559
- **=** (86-755) 8637 2611
- www.launch-china.com www.chinabalustrade.com

Follow us on Facebook, Link