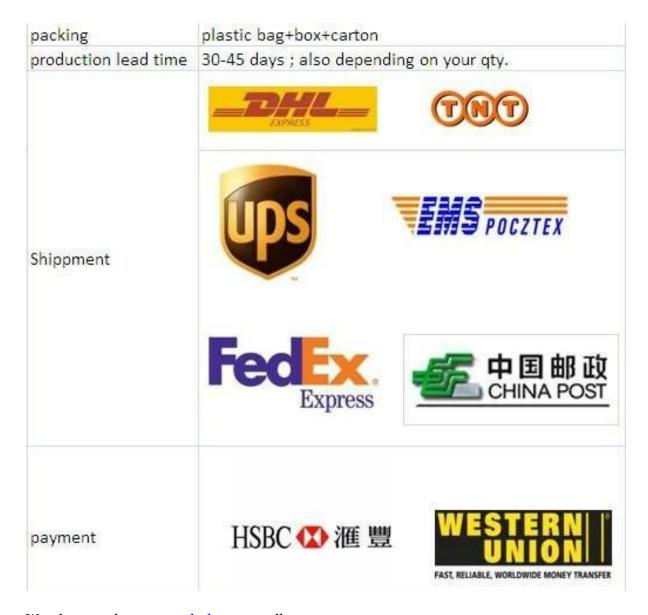

### Packing & Delivery

One pc into one plastic bag, then into one box. 4-8 boxes into one carton.

Delivery time: 3-5 days by express. 10-15 days by sea

Lead time: 7 days after payment if producst are in stocks. 15-20 days after payment if products are not in stocks. It depends on quantity.