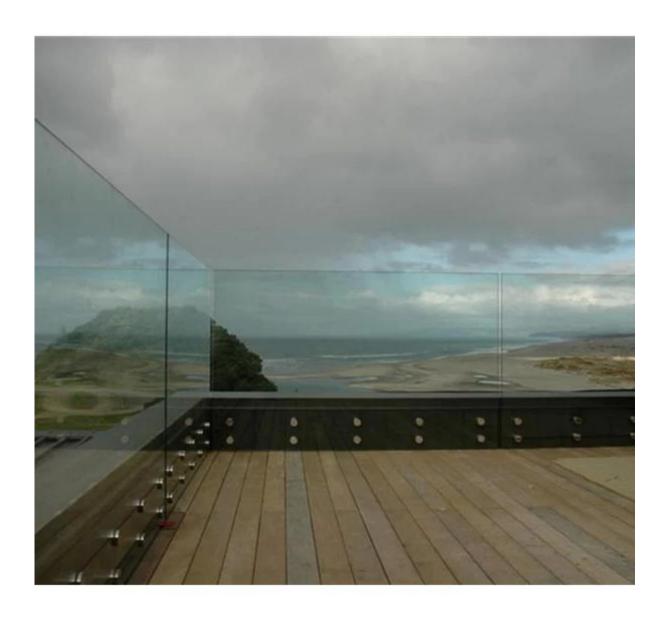

## Products details



SF-30

Model No.: SF-30 Weight: 245g/pc

Size: 30x10mm cap,30x25mm body,M8x100 bolt,silicon rubber gasket included



Model No.: SF-50 (1200x1200mm glass needs 4 pcs SF-50)

Weight: 742g/pc

Size: 50x10mm cap,50x30mm body,M12x120 bolt,silicon rubbergasket included



SF-50T

Model No.: SF-50T Weight: 3236g/pc

Size: 50x10mm cap,50x30mm body,silicon rubber gasket included

Mounting plate size: 200x100x10mm

# Project show

Deck railing







Staircase railing







Balcony railing









### Packing & Delivery

One pc into one plastic bag, then into one box. 4-8 boxes into one carton.

Delivery time: 3-5 days by express. 10-15 days by sea

Lead time: 7 days after payment if producst are in stocks. 15-20 days after payment if products are not in stocks. It depends on quantity.







We also supply tempered glass as well.

Thanks for visiting.

Please comtact us below for quote and professtioal advise for your project.



# 董 萍 Doris Dong

Senior Sales Representative

**4** (86) 135 3050 6265

#### 深圳市南山区南山大道1092号亿利达大厦B区3栋5003

Room 5003, Building 3, Yilida Building, No. 1092 Nanshan Road, Nanshan District, Shenzhen, China postal code 518054

- **1** (86-755) 8603 7559
- **=** (86-755) 8637 2611
- www.launch-china.com www.chinabalustrade.com

Follow us on Facebook, Linked