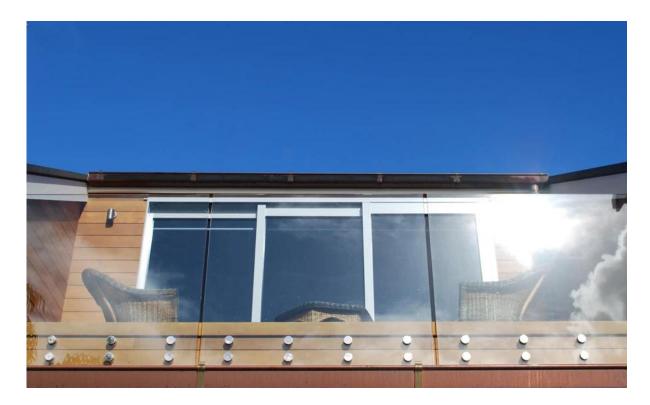

## Products details



SF-30

Model No.: SF-30 Weight: 245g/pc

Size: 30x10mm cap,30x25mm body,M8x100 bolt,silicon rubber gasket included



Model No.: SF-50 (1200x1200mm glass needs 4 pcs SF-50)

Weight: 742g/pc

Size: 50x10mm cap,50x30mm body,M12x120 bolt,silicon rubbergasket included



SF-50T

Model No.: SF-50T Weight: 3236g/pc

Size: 50x10mm cap,50x30mm body,silicon rubber gasket included

Mounting plate size: 200x100x10mm

# Project show

Deck railing







Staircase railing







Balcony railing









### Packing & Delivery

One pc into one plastic bag, then into one box. 4-8 boxes into one carton.

Delivery time: 3-5 days by express. 10-15 days by sea

Lead time: 7 days after payment if producst are in stocks. 15-20 days after payment if products are not in stocks. It depends on quantity.







We also supply tempered glass as well.

Thanks for visiting.

Please comtact us below for quote and professtioal advise for your project.



# 董 萍 Doris Dong

Senior Sales Representative

**4** (86) 135 3050 6265

#### 深圳市南山区南山大道1092号亿利达大厦B区3栋5003

Room 5003, Building 3, Yilida Building, No. 1092 Nanshan Road, Nanshan District, Shenzhen, China postal code 518054

- **1** (86-755) 8603 7559
- **=** (86-755) 8637 2611
- www.launch-china.com www.