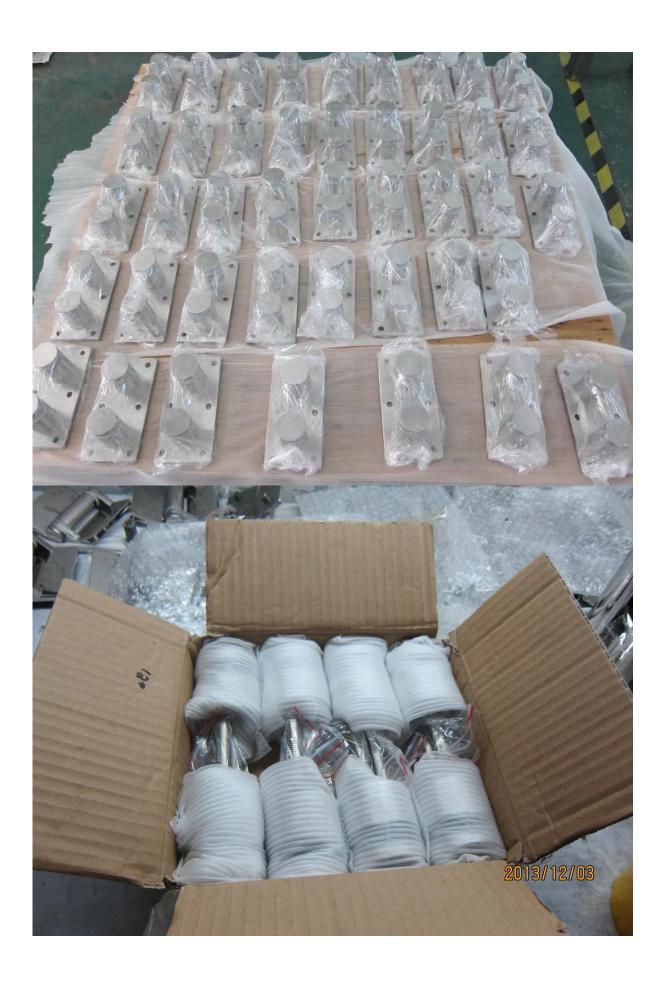

### Packing & Delivery

One pc into one plastic bag, then into one box. 4-8 boxes into one carton.

Delivery time: 3-5 days by express. 10-15 days by sea

Lead time: 7 days after payment if producst are in stocks. 15-20 days after payment if products are not in stocks. It depends on quantity.