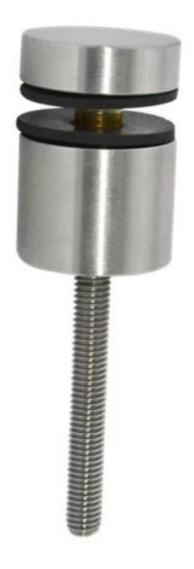

## Products details

SF-30

Model No.: SF-30 Weight: 245g/pc

Size: 30x10mm cap,30x25mm body,M8x100 bolt,silicon rubber gasket included

Model No.: SF-50 (1200x1200mm glass needs 4 pcs SF-50)

Weight: 742g/pc

Size: 50x10mm cap,50x30mm body,M12x120 bolt,silicon rubbergasket included