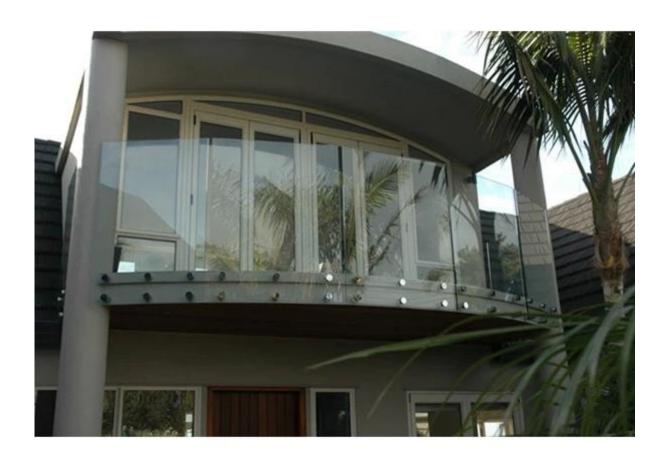

## Products details



SF-30

Model No.: SF-30 Weight: 245g/pc

Size: 30x10mm cap,30x25mm body,M8x100 bolt,silicon rubber gasket included



Model No.: SF-50 (1200x1200mm glass needs 4 pcs SF-50)

Weight: 742g/pc

Size: 50x10mm cap,50x30mm body,M12x120 bolt,silicon rubbergasket included



SF-50T

Model No.: SF-50T Weight: 3236g/pc

Size: 50x10mm cap,50x30mm body,silicon rubber gasket included

Mounting plate size: 200x100x10mm

# Project show

Deck railing







Staircase railing







Balcony railing









### Packing & Delivery

One pc into one plastic bag, then into one box. 4-8 boxes into one carton.

Delivery time: 3-5 days by express. 10-15 days by sea

Lead time: 7 days after payment if producst are in stocks. 15-20 days after payment if products are not in stocks. It depends on quantity.







We also supply tempered glass as well.

Thanks for visiting.

Please comtact us below for quote and professtioal advise for your project.



# 董 萍 Doris Dong

Senior Sales Representative

**4** (86) 135 3050 6265

#### 深圳市南山区南山大道1092号亿利达大厦B区3栋5003

Room 5003, Building 3, Yilida Building, No. 1092 Nanshan Road, Nanshan District, Shenzhen, China postal code 518054

- **1** (86-755) 8603 7559
- **=** (86-755) 8637 2611
- www.launch-china.com www.chinabalustrade.com

Follow us on Facebook,