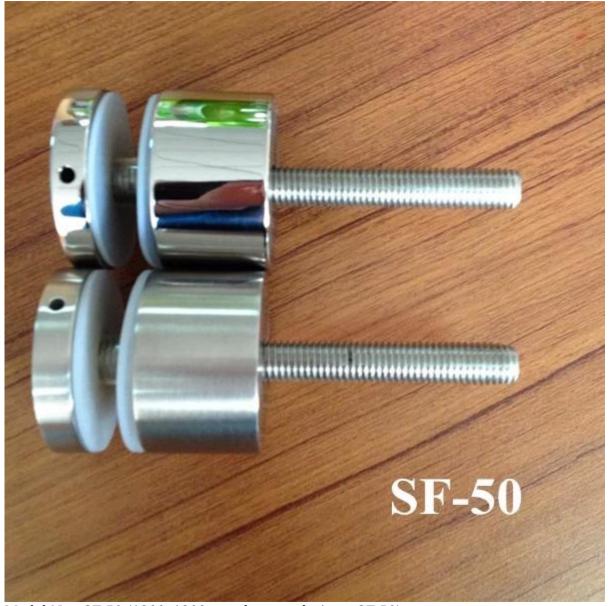

## Products details

SF-30

Model No.: SF-30 Weight: 245g/pc

Size: 30x10mm cap,30x25mm body,M8x100 bolt,silicon rubber gasket included

Model No.: SF-50 (1200x1200mm glass needs 4 pcs SF-50)

Weight: 742g/pc

Size: 50x10mm cap,50x30mm body,M12x120 bolt,silicon rubbergasket included