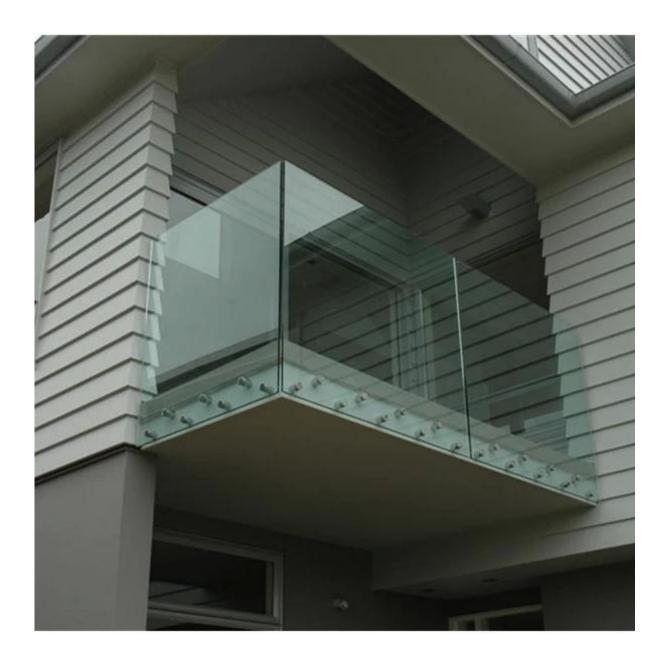

## Products details



SF-30

Model No.: SF-30 Weight: 245g/pc

Size: 30x10mm cap,30x25mm body,M8x100 bolt,silicon rubber gasket included



Model No.: SF-50 (1200x1200mm glass needs 4 pcs SF-50)

Weight: 742g/pc

Size: 50x10mm cap,50x30mm body,M12x120 bolt,silicon rubbergasket included



SF-50T

Model No.: SF-50T Weight: 3236g/pc

Size: 50x10mm cap,50x30mm body,silicon rubber gasket included

Mounting plate size: 200x100x10mm

# Project show

Deck railing







Staircase railing







Balcony railing









### Packing & Delivery

One pc into one plastic bag, then into one box. 4-8 boxes into one carton.

Delivery time: 3-5 days by express. 10-15 days by sea

Lead time: 7 days after payment if producst are in stocks. 15-20 days after payment if products are not in stocks. It depends on quantity.







We also supply tempered glass as well.

Thanks for visiting.

Please comtact us below for quote and professtioal advise for your project.



# 董 萍 Doris Dong

Senior Sales Representative

**4** (86) 135 3050 6265

#### 深圳市南山区南山大道1092号亿利达大厦B区3栋5003

Room 5003, Building 3, Yilida Building, No. 1092 Nanshan Road, Nanshan District, Shenzhen, China postal code 518054

- **1** (86-755) 8603 7559
- **=** (86-755) 8637 2611
- www.launch-china.com www.chinabalustrade.com

Follow us on Facebook, Li