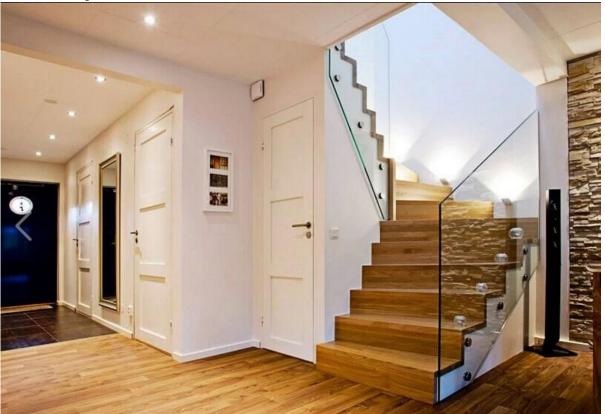

## Products details



SF-30

Model No.: SF-30 Weight: 245g/pc

Size: 30x10mm cap,30x25mm body,M8x100 bolt,silicon rubber gasket included



Model No.: SF-50 (1200x1200mm glass needs 4 pcs SF-50)

Weight: 742g/pc

Size: 50x10mm cap,50x30mm body,M12x120 bolt,silicon rubbergasket included



SF-50T

Model No.: SF-50T Weight: 3236g/pc

Size: 50x10mm cap,50x30mm body,silicon rubber gasket included

Mounting plate size: 200x100x10mm

# Project show

Deck railing







Staircase railing







Balcony railing









### Packing & Delivery

One pc into one plastic bag, then into one box. 4-8 boxes into one carton.

Delivery time: 3-5 days by express. 10-15 days by sea

Lead time: 7 days after payment if producst are in stocks. 15-20 days after payment if products are not in stocks. It depends on quantity.







We also supply tempered glass as well.

Thanks for visiting.

Please comtact us below for quote and professtioal advise for your project.



# 董 萍 Doris Dong

Senior Sales Representative

**4** (86) 135 3050 6265

#### 深圳市南山区南山大道1092号亿利达大厦B区3栋5003

Room 5003, Building 3, Yilida Building, No. 1092 Nanshan Road, Nanshan District, Shenzhen, China postal code 518054

- **1** (86-755) 8603 7559
- **=** (86-755) 8637 2611
- www.launch-china.com www.chinabalustrade.com