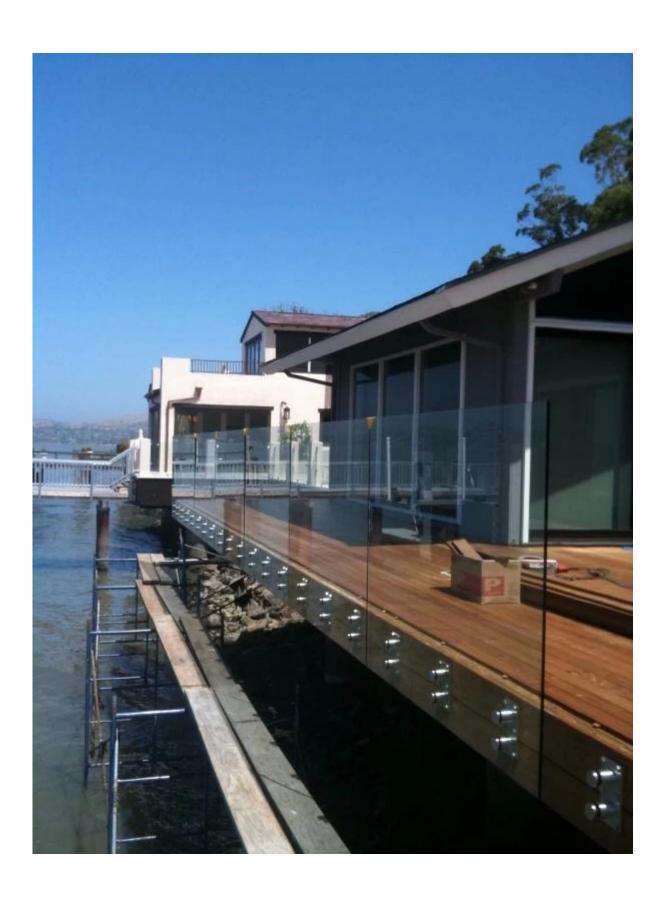

## Products details



SF-30

Model No.: SF-30 Weight: 245g/pc

Size: 30x10mm cap,30x25mm body,M8x100 bolt,silicon rubber gasket included



Model No.: SF-50 (1200x1200mm glass needs 4 pcs SF-50)

Weight: 742g/pc

Size: 50x10mm cap,50x30mm body,M12x120 bolt,silicon rubbergasket included



SF-50T

Model No.: SF-50T Weight: 3236g/pc

Size: 50x10mm cap,50x30mm body,silicon rubber gasket included

Mounting plate size: 200x100x10mm

# Project show

Deck railing







Staircase railing







Balcony railing









### Packing & Delivery

One pc into one plastic bag, then into one box. 4-8 boxes into one carton.

Delivery time: 3-5 days by express. 10-15 days by sea

Lead time: 7 days after payment if producst are in stocks. 15-20 days after payment if products are not in stocks. It depends on quantity.







We also supply tempered glass as well.

Thanks for visiting.

Please comtact us below for quote and professtioal advise for your project.



# 董 萍 Doris Dong

Senior Sales Representative

**4** (86) 135 3050 6265

#### 深圳市南山区南山大道1092号亿利达大厦B区3栋5003

Room 5003, Building 3, Yilida Building, No. 1092 Nanshan Road, Nanshan District, Shenzhen, China postal code 518054

- **1** (86-755) 8603 7559
- **=** (86-755) 8637 2611
- www.launch-china.com ww