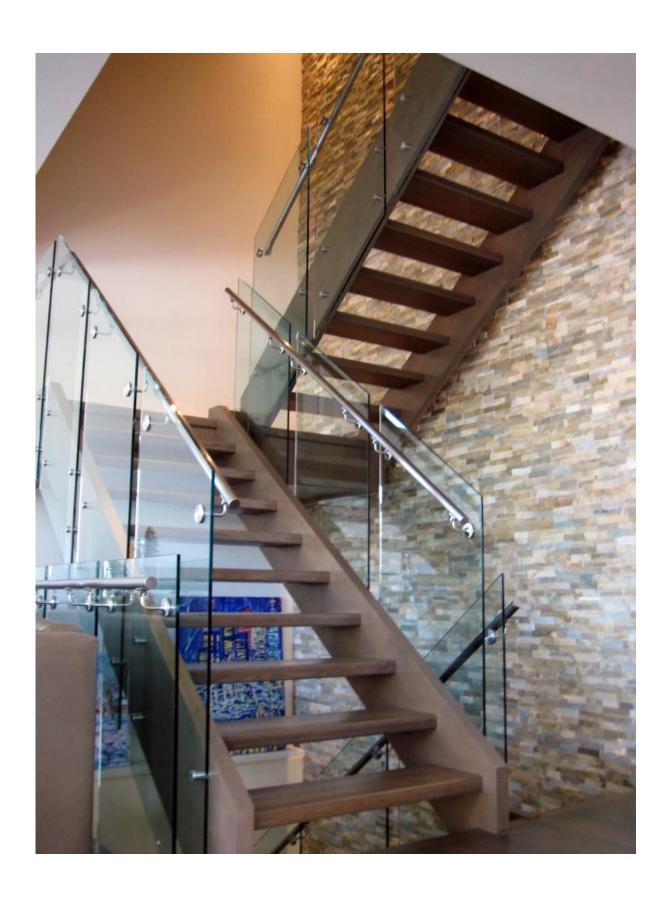

## Products details



SF-30

Model No.: SF-30 Weight: 245g/pc

Size: 30x10mm cap,30x25mm body,M8x100 bolt,silicon rubber gasket included



Model No.: SF-50 (1200x1200mm glass needs 4 pcs SF-50)

Weight: 742g/pc

Size: 50x10mm cap,50x30mm body,M12x120 bolt,silicon rubbergasket included



SF-50T

Model No.: SF-50T Weight: 3236g/pc

Size: 50x10mm cap,50x30mm body,silicon rubber gasket included

Mounting plate size: 200x100x10mm

# Project show

Deck railing







Staircase railing







Balcony railing









### Packing & Delivery

One pc into one plastic bag, then into one box. 4-8 boxes into one carton.

Delivery time: 3-5 days by express. 10-15 days by sea

Lead time: 7 days after payment if producst are in stocks. 15-20 days after payment if products are not in stocks. It depends on quantity.







We also supply tempered glass as well.

Thanks for visiting.

Please comtact us below for quote and professtioal advise for your project.



# 董 萍 Doris Dong

Senior Sales Representative

**4** (86) 135 3050 6265

#### 深圳市南山区南山大道1092号亿利达大厦B区3栋5003

Room 5003, Building 3, Yilida Building, No. 1092 Nanshan Road, Nanshan District, Shenzhen, China postal code 518054

- **1** (86-755) 8603 7559
- **=** (86-755) 8637 2611
- www.launch-china.com www.chinabalustrade.com

Fo