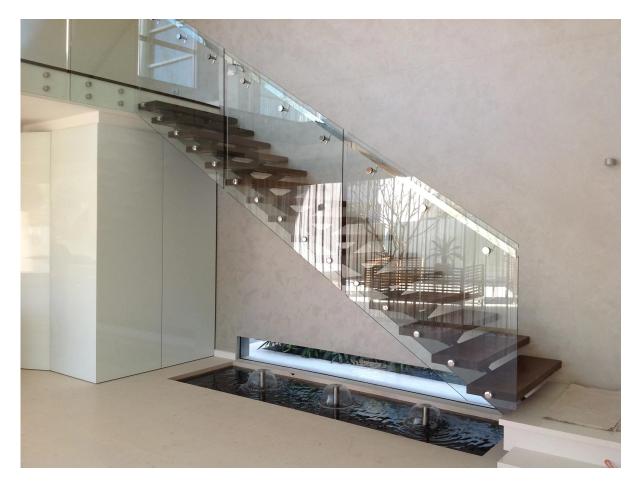

## Products details



SF-30

Model No.: SF-30 Weight: 245g/pc

Size: 30x10mm cap,30x25mm body,M8x100 bolt,silicon rubber gasket included



Model No.: SF-50 (1200x1200mm glass needs 4 pcs SF-50)

Weight: 742g/pc

Size: 50x10mm cap,50x30mm body,M12x120 bolt,silicon rubbergasket included



SF-50T

Model No.: SF-50T Weight: 3236g/pc

Size: 50x10mm cap,50x30mm body,silicon rubber gasket included

Mounting plate size: 200x100x10mm

# Project show

Deck railing







Staircase railing







Balcony railing









### Packing & Delivery

One pc into one plastic bag, then into one box. 4-8 boxes into one carton.

Delivery time: 3-5 days by express. 10-15 days by sea

Lead time: 7 days after payment if producst are in stocks. 15-20 days after payment if products are not in stocks. It depends on quantity.







We also supply tempered glass as well.

Thanks for visiting.

Please comtact us below for quote and professtioal advise for your project.



# 董 萍 Doris Dong

Senior Sales Representative

**4** (86) 135 3050 6265

#### 深圳市南山区南山大道1092号亿利达大厦B区3栋5003

Room 5003, Building 3, Yilida Building, No. 1092 Nanshan Road, Nanshan District, Shenzhen, China postal code 518054

- **1** (86-755) 8603 7559
- **=** (86-755) 8637 2611
- www.launch-china.com www.chinabalustrade.com

Foll