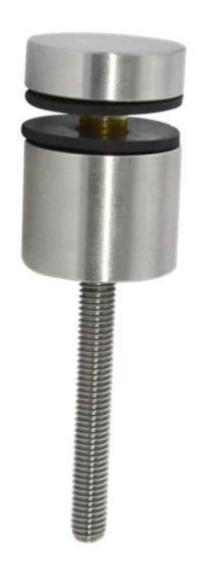

application: for stairs, balcony, platform

silicon rubber gasket inclded

2. product show model No.: SF-30

size: 30\*10mm cap, 30\*25mm boby, M8\*100 bolt

SF-30

model No.: SF-50

size: 50\*10mm cap, 50\*30mm cap, M12\*120 bolt