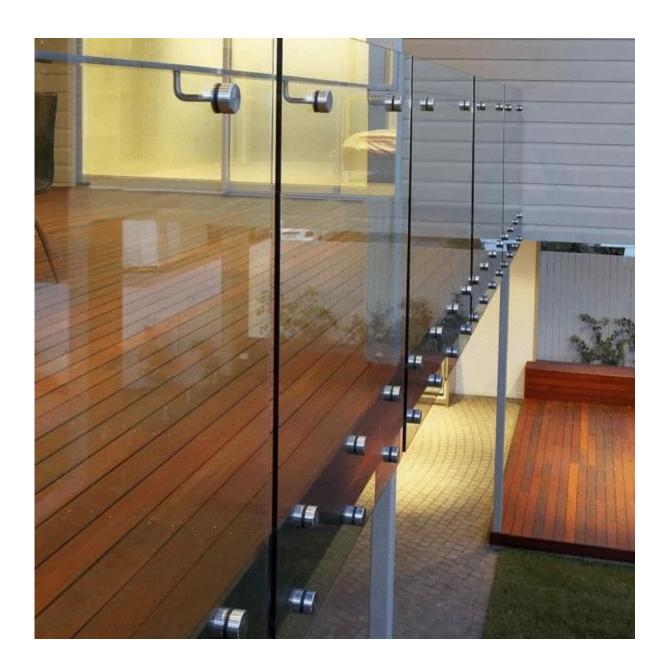

application: for stairs, balcony, platform

silicon rubber gasket inclded

2. product show model No.: SF-30

size: 30\*10mm cap, 30\*25mm boby, M8\*100 bolt

SF-30

model No.: SF-50

size: 50\*10mm cap, 50\*30mm cap, M12\*120 bolt