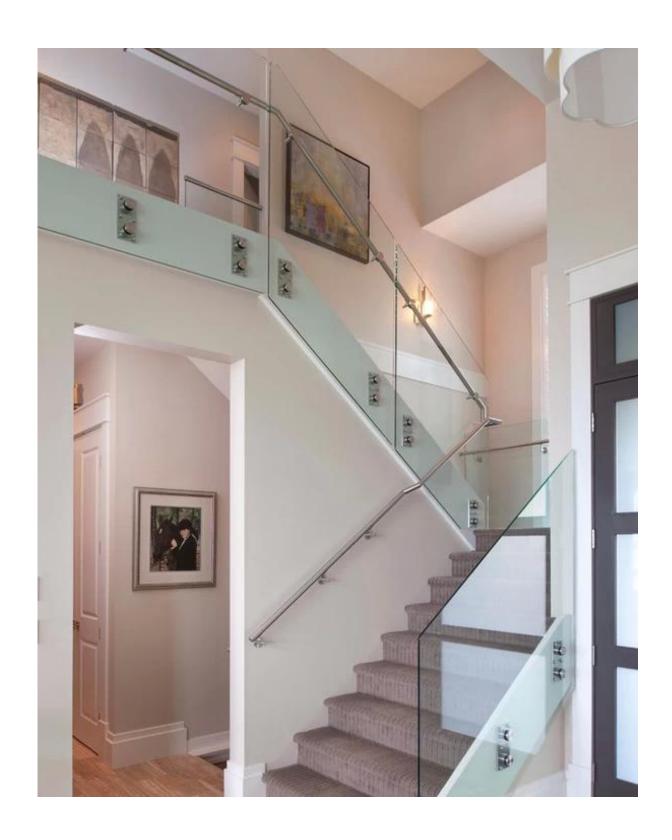

application: for stairs, balcony, platform

silicon rubber gasket inclded

2. product show model No.: SF-30

size: 30\*10mm cap, 30\*25mm boby, M8\*100 bolt

SF-30

model No.: SF-50

size: 50\*10mm cap, 50\*30mm cap, M12\*120 bolt