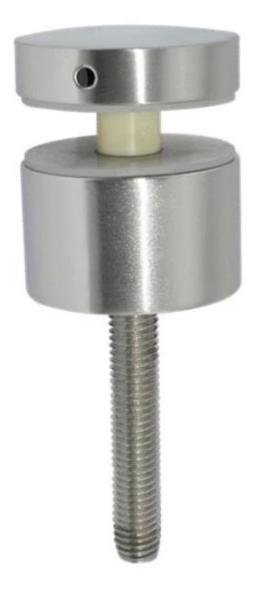

application: for stairs, balcony, platform

silicon rubber gasket inclded

2. product show model No.: SF-30

size: 30\*10mm cap, 30\*25mm boby, M8\*100 bolt

SF-30

model No.: SF-50

size: 50\*10mm cap, 50\*30mm cap, M12\*120 bolt

SF-50

model No.: SF-50T

size: 50\*10mm cap, 50\*30mm body mounting plate size: 200\*100\*10mm

SF-50T

3. project show

If you have any interest in our project, please feel free to contact me.

Email address: sales03@launch-china.cn