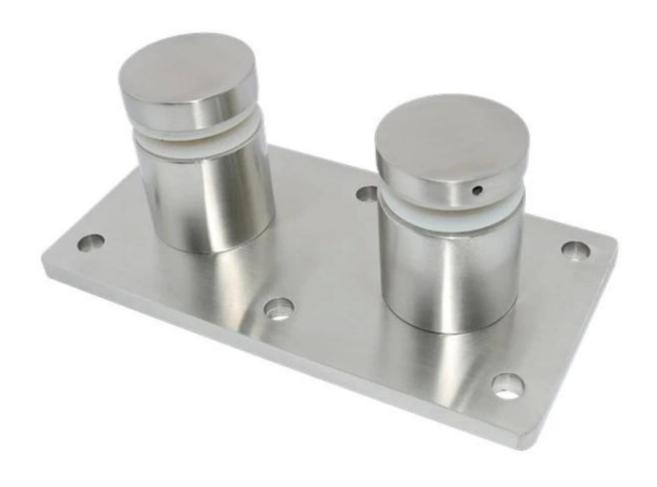

SF-50

model No.: SF-50T

size: 50\*10mm cap, 50\*30mm body mounting plate size: 200\*100\*10mm

SF-50T

3. project show

If you have any interest in our project, please feel free to contact me.

Email address: sales03@launch-china.cn