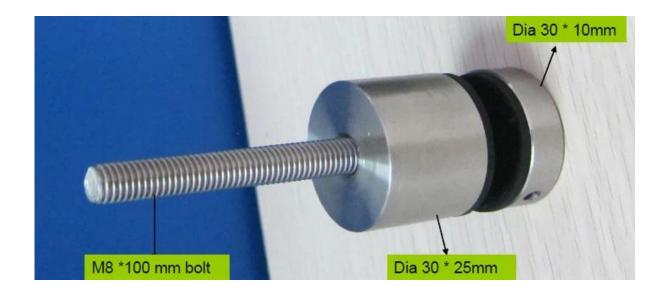

application: for stairs, balcony, platform

silicon rubber gasket inclded

2. product show model No.: SF-30

size: 30\*10mm cap, 30\*25mm boby, M8\*100 bolt

SF-30

model No.: SF-50

size: 50\*10mm cap, 50\*30mm cap, M12\*120 bolt