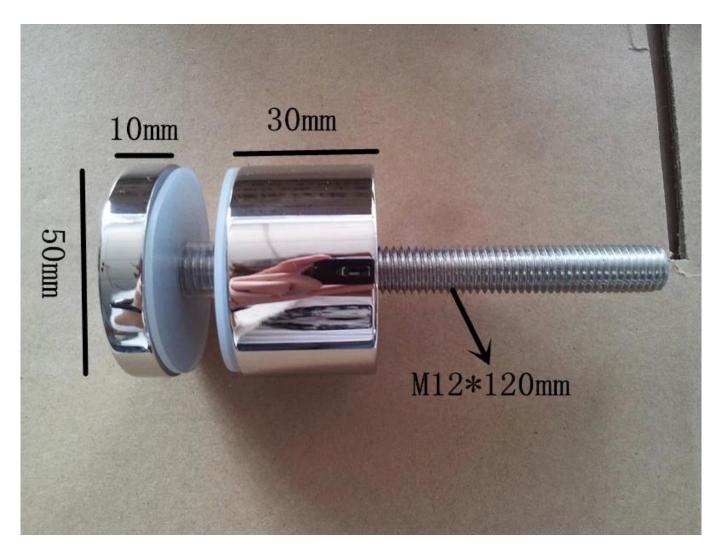

application: for stairs, balcony, platform

silicon rubber gasket inclded

2. product show model No.: SF-30

size: 30\*10mm cap, 30\*25mm boby, M8\*100 bolt

SF-30

model No.: SF-50

size: 50\*10mm cap, 50\*30mm cap, M12\*120 bolt