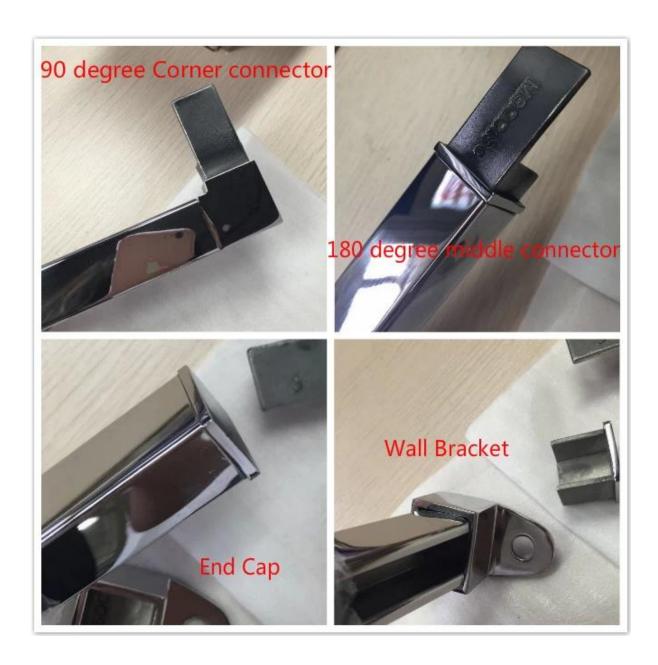

#### 2. stainless steel top rail balcony glass railing design and fittings details: