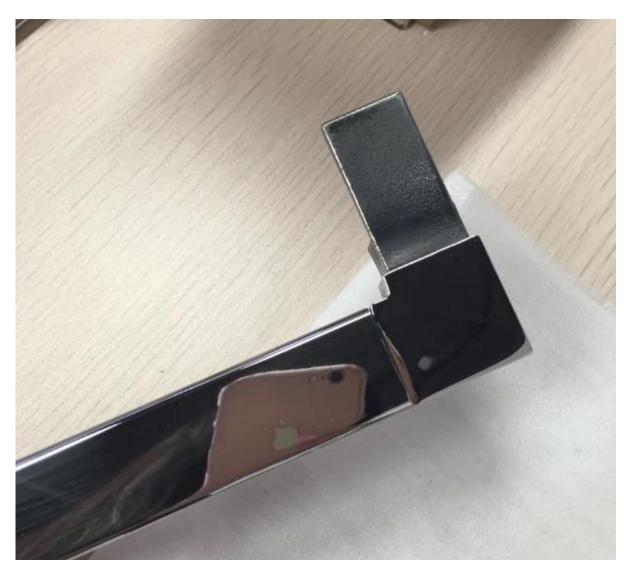

#### 2. stainless steel top rail balcony glass railing design and fittings details: