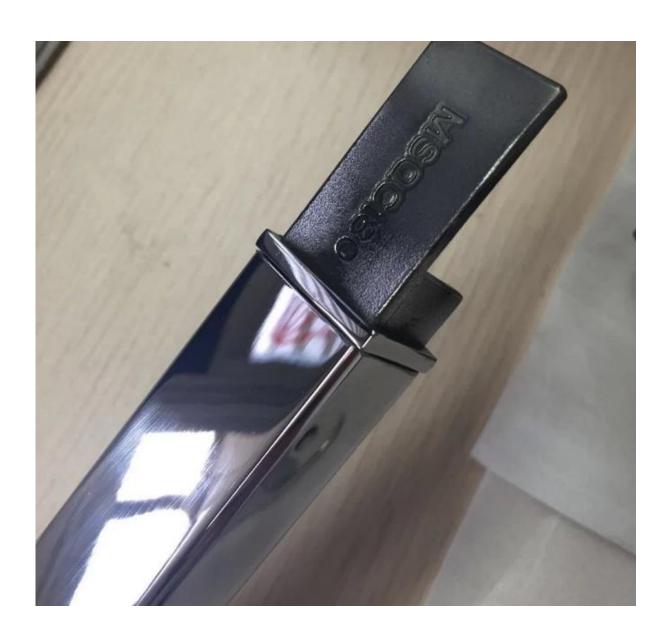

#### 2. stainless steel top rail balcony glass railing design and fittings details: