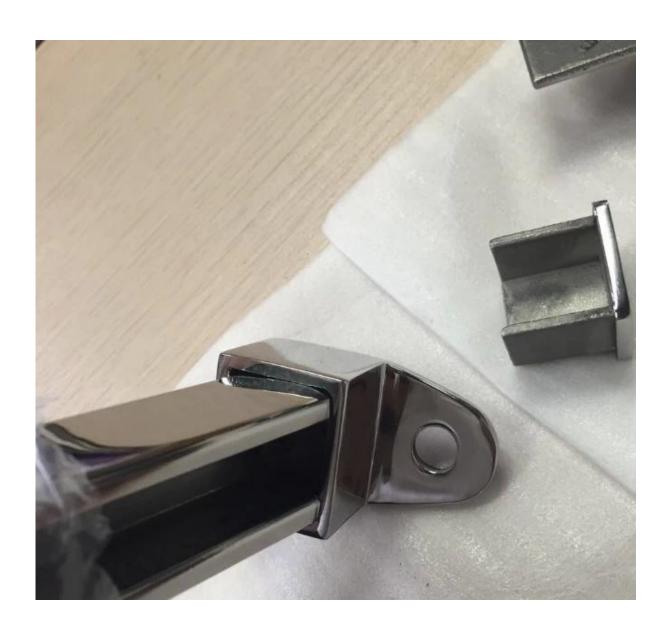

#### 2. stainless steel top rail balcony glass railing design and fittings details: