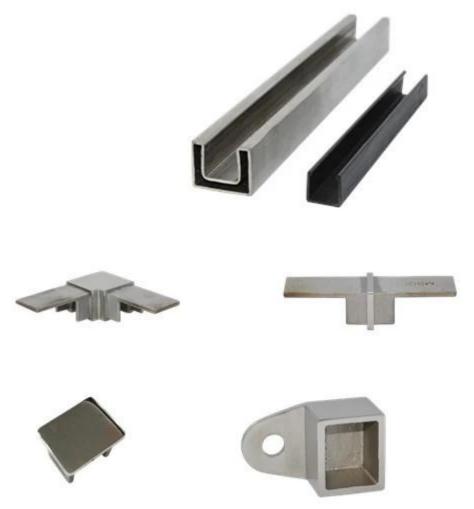

#### 2. stainless steel top rail balcony glass railing design and fittings details:

## stainless steel top rail balcony glass railing design 1.stainless steel top rail balcony glass railing design description,

Material: stainless steel 304/316/316L

Finish: Brushed or Mirror polished

For glass thickness: 8-13.52mm thickness

Dimension: Square shape, 25\*20mm, groove 14\*14mm,

5.8 meter per length, or as per your requirement cut into sections