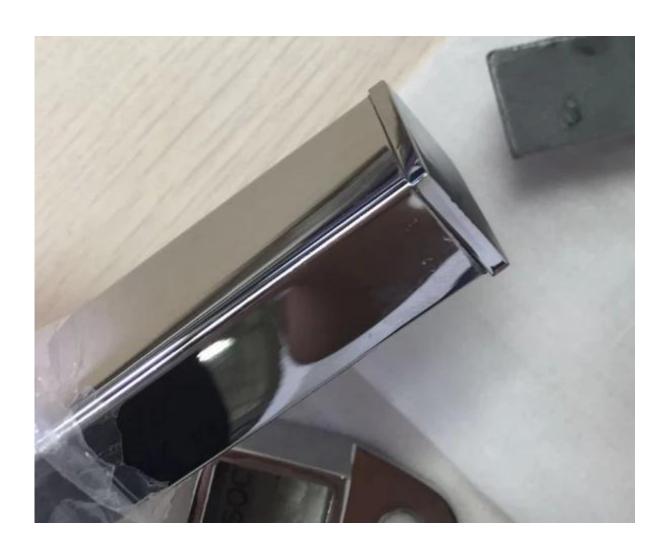

#### 2. stainless steel top rail balcony glass railing design and fittings details: