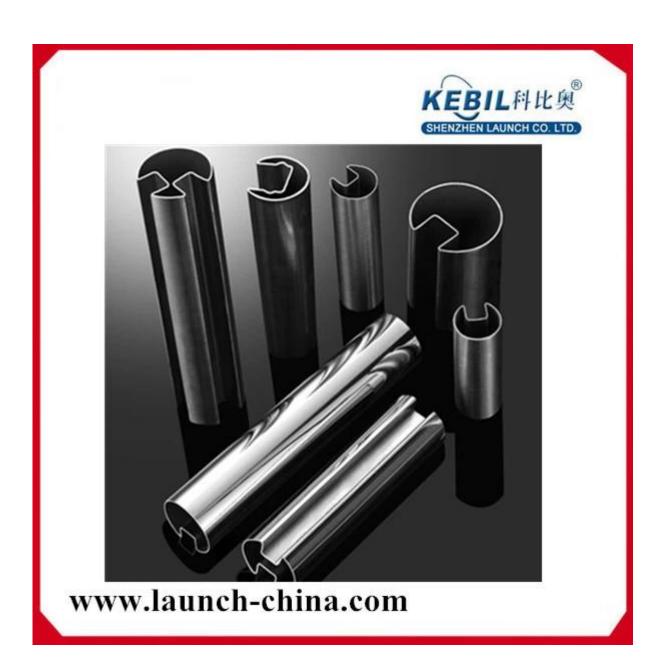

## 1.Products Descripation

- --stainless steel railing 304/316 tube pipe
- --Size: as below catalogue or as per your requirement
- --We also do welding, laser cutting...

### STAINLESS STEEL HANDRAIL TUBE

| Round tube |                                                       |
|------------|-------------------------------------------------------|
| Material   | Stainless steel<br>304L/316L                          |
| Finish     | Satin or mirror                                       |
| Sizes      | Φ 38.1 x 1.5 mm<br>Φ 42.4 x 1.5 mm<br>Φ 50.8 x 1.5 mm |

Round tube

www.launch-china.cn

Square tube

www.launch-china.cn