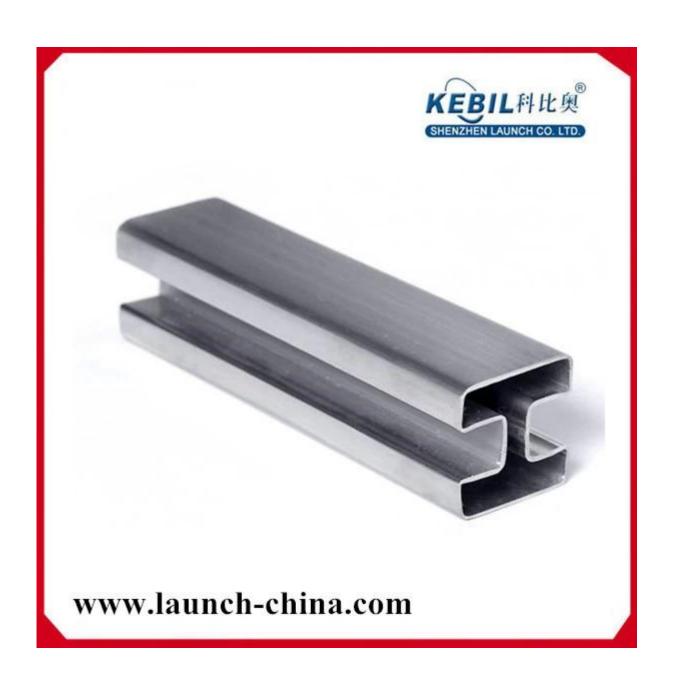

## 1.Products Descripation

- --stainless steel railing 304/316 tube pipe
- --Size: as below catalogue or as per your requirement
- --We also do welding, laser cutting...

### STAINLESS STEEL HANDRAIL TUBE

| Round tube |                                                       |
|------------|-------------------------------------------------------|
| Material   | Stainless steel<br>304L/316L                          |
| Finish     | Satin or mirror                                       |
| Sizes      | Φ 38.1 x 1.5 mm<br>Φ 42.4 x 1.5 mm<br>Φ 50.8 x 1.5 mm |

| Square tube |                                                          |
|-------------|----------------------------------------------------------|
| Material    | Stainless steel<br>304L/316L                             |
| Finish      | Satin or mirror                                          |
| Sizes       | 38 x 38 x 1.5 mm<br>40 x 40 x 1.5 mm<br>50 x 50 x 1.5 mm |

| Rectangular tube |                                      |
|------------------|--------------------------------------|
| Material         | Stainless steel<br>304L/316L         |
| Finish           | Satin or mirror                      |
| Sizes            | 50 x 10 x 1.5 mm<br>50 x 25 x 1.5 mm |