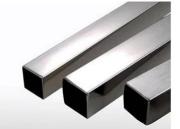

| Square tube |                                                          |
|-------------|----------------------------------------------------------|
| Material    | Stainless steel<br>304L/316L                             |
| Finish      | Satin or mirror                                          |
| Sizes       | 38 x 38 x 1.5 mm<br>40 x 40 x 1.5 mm<br>50 x 50 x 1.5 mm |

Round tube

www.launch-china.cn

Square tube

www.launch-china.cn