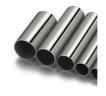

### STAINLESS STEEL HANDRAIL TUBE

| Round tube |                                                       |
|------------|-------------------------------------------------------|
| Material   | Stainless steel<br>304L/316L                          |
| Finish     | Satin or mirror                                       |
| Sizes      | Φ 38.1 x 1.5 mm<br>Φ 42.4 x 1.5 mm<br>Φ 50.8 x 1.5 mm |

Round tube

www.launch-china.cn

Square tube

www.launch-china.cn