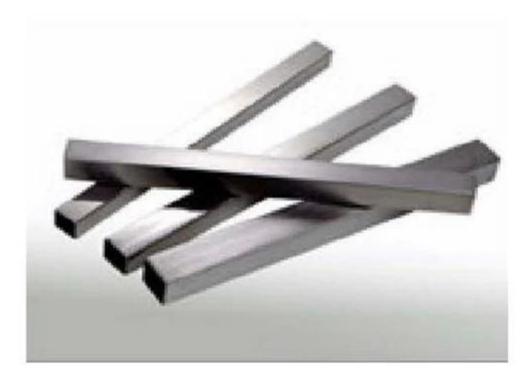

### STAINLESS STEEL HANDRAIL TUBE

| Round tube |                                                       |
|------------|-------------------------------------------------------|
| Material   | Stainless steel<br>304L/316L                          |
| Finish     | Satin or mirror                                       |
| Sizes      | Φ 38.1 x 1.5 mm<br>Φ 42.4 x 1.5 mm<br>Φ 50.8 x 1.5 mm |

| Square tube |                                                          |
|-------------|----------------------------------------------------------|
| Material    | Stainless steel<br>304L/316L                             |
| Finish      | Satin or mirror                                          |
| Sizes       | 38 x 38 x 1.5 mm<br>40 x 40 x 1.5 mm<br>50 x 50 x 1.5 mm |

| Rectangular tube |                                      |
|------------------|--------------------------------------|
| Material         | Stainless steel<br>304L/316L         |
| Finish           | Satin or mirror                      |
| Sizes            | 50 x 10 x 1.5 mm<br>50 x 25 x 1.5 mm |